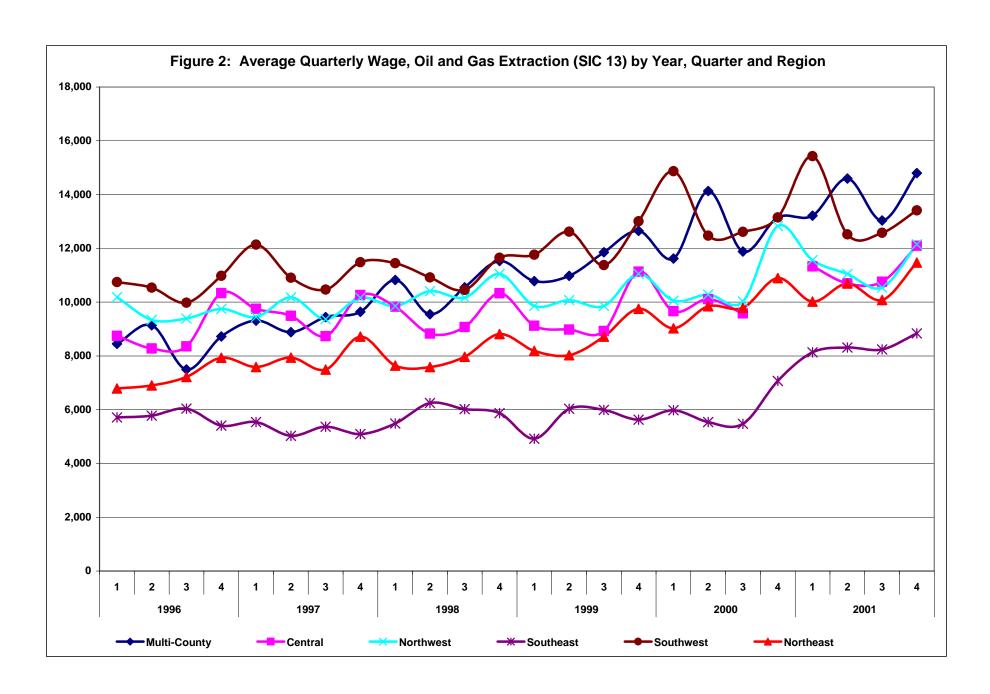

Description of Tables and Figures in this section

Table 1 and Figures 1 and 2 represent the average quarterly employment (jobs) and the average quarterly wage from 1996Q1 to 2001Q4 for Oil and Gas Extraction (SIC 13) by region.

Table 1 and Figure 2 present Average Quarterly Wages for Oil and Gas Extraction by year, quarter, and region.

- As can be seen in the graph, average quarterly wages have increased over time for Oil and Gas extraction. However, average quarterly wages for the Northeast Region are generally lower than the other regions.
- The lower wages in the Northeast Region may be a by-product associated with the occupational composition of Oil and Gas Extraction. According to the United States Geological Survey (USGS) Fact Sheet of October, 2000.
  - "In addition, much of the coal, and thus much of the methane, lies at shallow depths, making wells easy to drill and inexpensive to complete."
  - Further, "Exploration costs for coal-bed methane are low, and the wells are cost effective to drill. Methane occurs in most coals, and the location of the Nation's coal resources is already well known."
- The first of these two factors "ease of drilling" requires a less experienced extraction labor force. The second however is more likely to influence the average wage within Oil and Gas Extraction as most occupations involved in exploration require post-secondary education. Thus, with fewer skilled jobs in exploration we anticipate lower wages.

<sup>\*</sup> The average quarterly wage for the Central Region in 2000q4 was \$45,332, this extreme outlier was removed from Table 1 and Figure 2.

Table 2: Percent Distribution of Jobs in Oil and Gas Extraction 1996 versus 2001 by Region