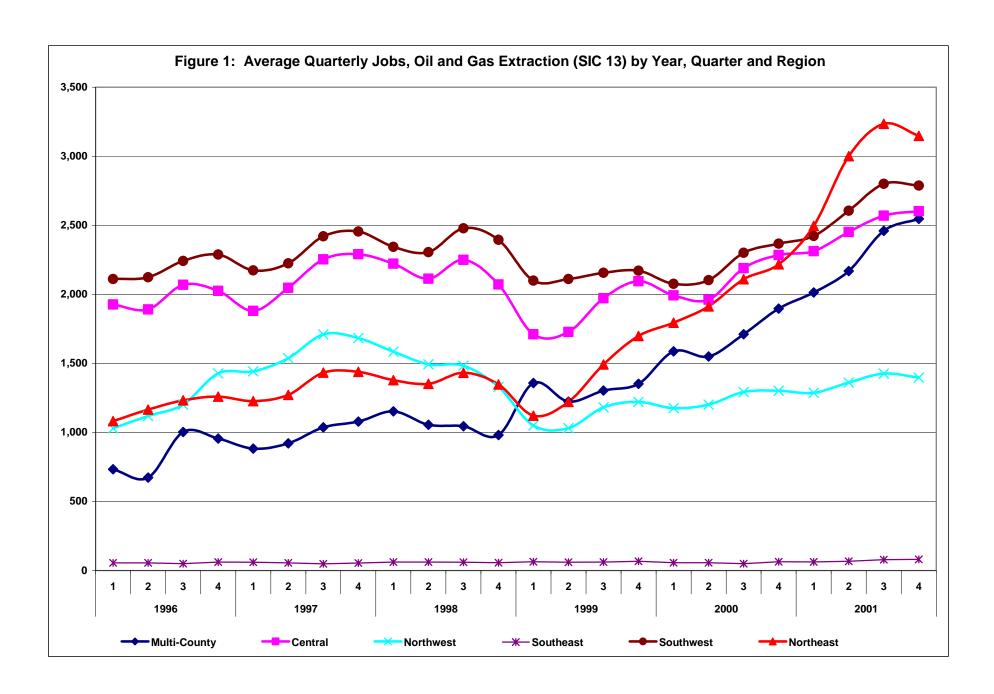

Description of Tables and Figures in this section

Table 1 and Figures 1 and 2 represent the average quarterly employment (jobs) and the average quarterly wage from 1996Q1 to 2001Q4 for Oil and Gas Extraction (SIC 13) by region.

Figure 1: Contrasting the employment by sub-state area during this time frame demonstrates the impact of the coalbed methane industry in the Northeast region.

- Figure 1 shows the employment levels for Oil and Gas over time. As can be seen, most regions experience some yearly cyclical changes in employment. Job levels in all regions are fairly stable from the first quarter

of 1996 to the first quarter of 1999. All regions experienced job growth with the exception of the Northwest.

- After the third quarter of 1999 the Northeast, in particular, shows fairly dramatic growth. From below 1,500 jobs to over 3,000 jobs by the third quarter of 2001. Basically, a doubling in employment in this time period. We assume that the bulk of this employment increase in Oil and Gas Extraction is related to growth in coal bed methane.