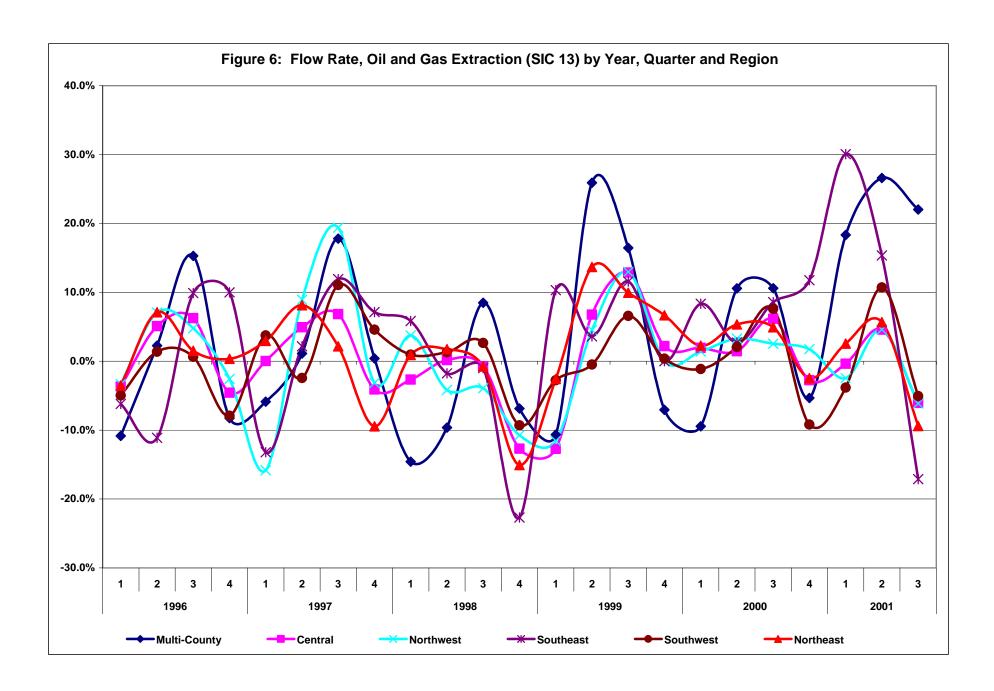

.....

For a full documentation of the data used for this section refer to the following Internet link. <a href="http://lmi.state.wy.us/staff/Turnover.pdf">http://lmi.state.wy.us/staff/Turnover.pdf</a>

Table 3 and Figures 4, 5 and 6 apply the methodology described in the above citation to the Oil and Gas Extraction Industry by region.

Figure 6 shows that although the exit rate (turnover) across regions fluctuates between 15 and 35 percent throughout analysis period, beginning in 1999Q1 a few regions (Northeast and Central) experience 6 consecutive quarters of positive flow rates. This means that there were more individuals entering (hires) than exiting employment.