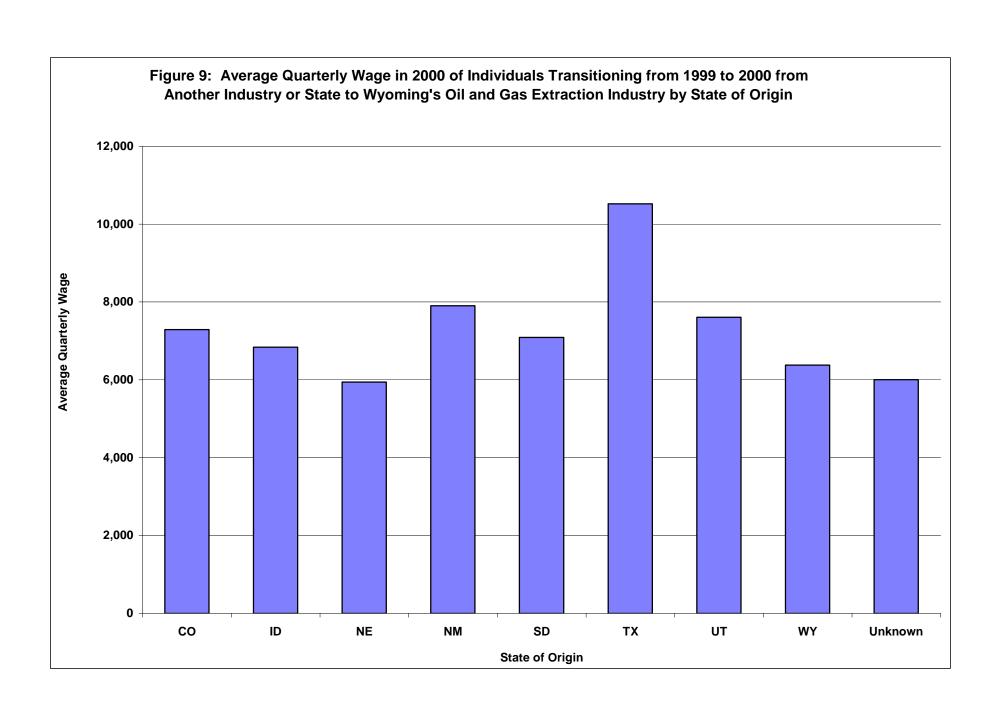

Table 1 and Figure 2 present Average Quarterly Wages for Oil and Gas Extraction by year, quarter, and region.

- As can be seen in the graph, average quarterly wages have increased over time for Oil and Gas extraction. However, average quarterly wages for the Northeast Region are generally lower than the other regions.
- The lower wages in the Northeast Region may be a by-product associated with the occupational composition of Oil and Gas Extraction. According to the United States Geological Survey (USGS) Fact Sheet of October, 2000.
  - "In addition, much of the coal, and thus much of the methane, lies at shallow depths, making wells easy to drill and inexpensive to complete."
  - Further, "Exploration costs for coal-bed methane are low, and the wells are cost effective to drill. Methane occurs in most coals, and the location of the Nation's coal resources is already well known."
- The first of these two factors "ease of drilling" requires a less experienced extraction labor force. The second however is more likely to influence the average wage within Oil and Gas Extraction as most occupations involved in exploration require post-secondary education. Thus, with fewer skilled jobs in exploration we anticipate lower wages.