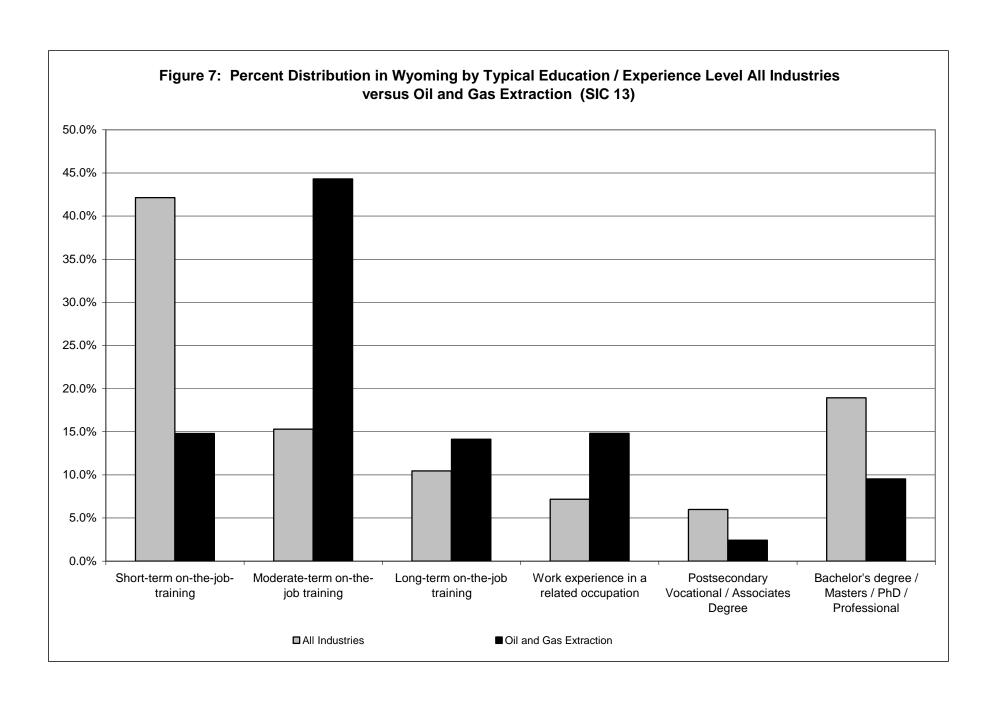

### Description of Tables and Figure

Table 4 and figure 5: The majority of the occupations within Oil and Gas Extraction require Moderate Term on-the-job training. Relatively few jobs (less than 10 percent) require any post-secondary education. However, a review of Table 4 demonstrates that those with Moderate Term OJT in Oil and Gas typically earn a higher average annual wage than those (with all industries included) with Postsecondary vocational / Associates Degree and are actually closer in earnings to those with Bachelor's degrees or above.