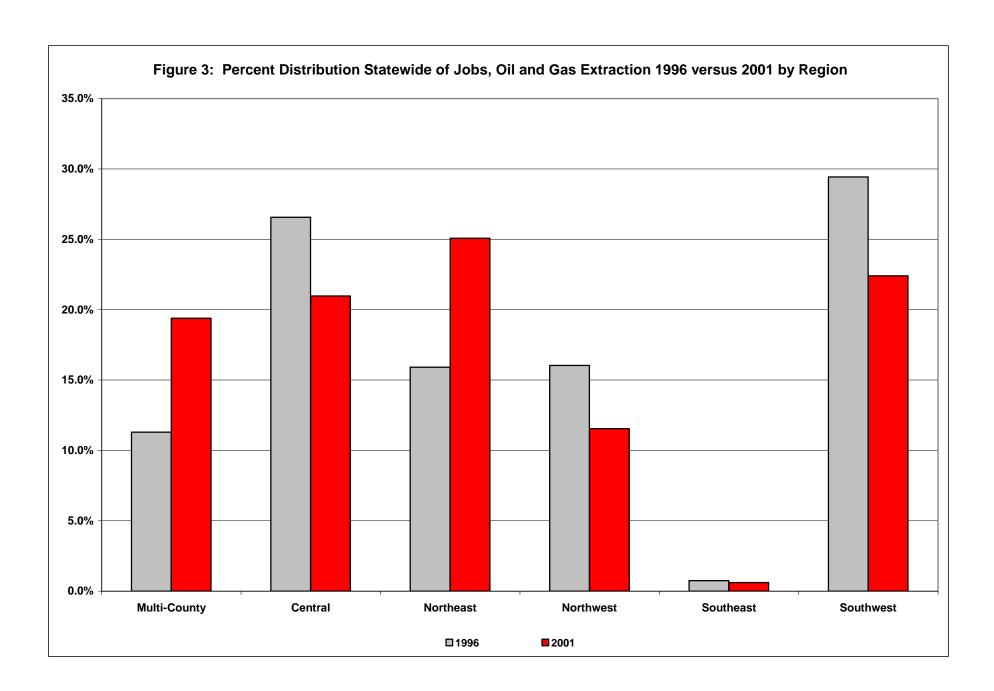

Figure 3 shows the distribution of employment in Oil and Gas Extraction by region 1996 versus 2001. Figure 3 demonstrates the shift in employment of SIC 13 from predominance in the Central and Southwest regions in 1996 to the Northeast region in 2001.

|      | Multi-County | Central | Northeast | Northwest | Southeast | Southwest |
|------|--------------|---------|-----------|-----------|-----------|-----------|
| 1996 | 11.3%        | 26.6%   | 15.9%     | 16.0%     | 0.7%      | 29.4%     |
| 2001 | 19.4%        | 21.0%   | 25.1%     | 11.5%     | 0.6%      | 22.4%     |