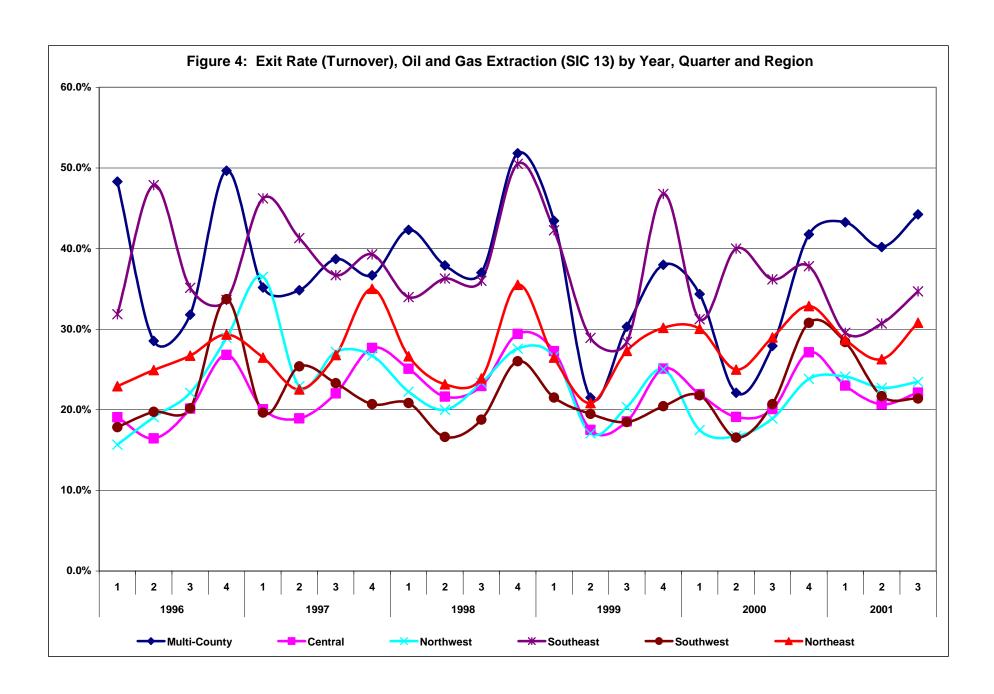

.....

For a full documentation of the data used for this section refer to the following Internet link. <a href="http://lmi.state.wy.us/staff/Turnover.pdf">http://lmi.state.wy.us/staff/Turnover.pdf</a>

Table 3 and Figures 4, 5 and 6 apply the methodology described in the above citation to the Oil and Gas Extraction Industry by region.

Figures 4 and 5 show the exit rates (number of individuals leaving an employer in the quarter divided by all employment activity, see above documentation) by region in SIC 13 and display the expected seasonal patterns. The Multi-County and Southeast regions in general display the highest exit rates. However, referring to Table 1 the Southeast region has a low number of jobs in SIC 13 which inflates the turnover rate in comparison to the other regions. Further, the Multi-County region represents employers that operated establishments in more than one county but chose not to break out employment by county. For example, a drilling company based in Natrona County that does spot drilling in Campbell, but not enough to designate an individual unit to that county.

Figure 6 shows that although the exit rate (turnover) across regions fluctuates between 15 and 35 percent throughout analysis period, beginning in 1999Q1 a few regions (Northeast and Central) experience 6 consecutive quarters of positive flow rates. This means that there were more individuals entering (hires) than exiting employment.