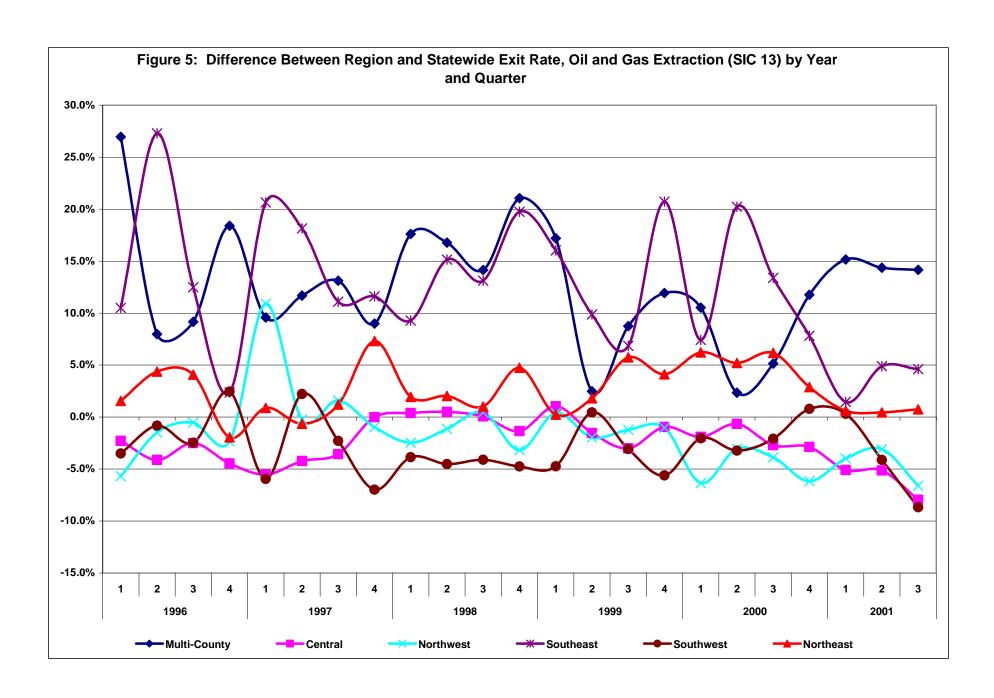

.....

For a full documentation of the data used for this section refer to the following Internet link. <a href="http://lmi.state.wy.us/staff/Turnover.pdf">http://lmi.state.wy.us/staff/Turnover.pdf</a>

Table 3 and Figures 4, 5 and 6 apply the methodology described in the above citation to the Oil and Gas Extraction Industry by region.

Figures 4 and 5 show the exit rates (number of individuals leaving an employer in the quarter divided by all employment activity, see above documentation) by region in SIC 13 and display the expected seasonal patterns. The Multi-County and Southeast regions in general display the highest exit rates. However, referring to Table 1 the Southeast region has a low number of jobs in SIC 13 which inflates the turnover rate in comparison to the other regions. Further, the Multi-County region represents employers that operated establishments in more than one county but chose not to break out employment by county. For example, a drilling company based in Natrona County that does spot drilling in Campbell, but not enough to designate an individual unit to that county.