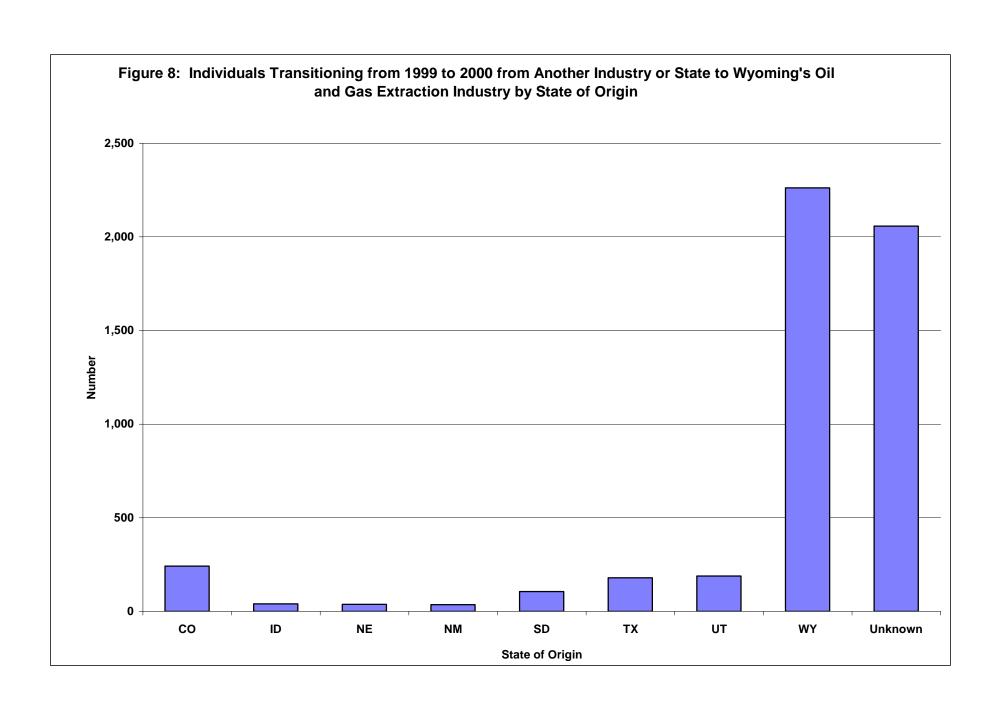

n Industry by State of Origin

| State of Origin | Number | Percent | Average Quarterly Wage |
|-----------------|--------|---------|------------------------|
| CO              | 242    | 4.7%    | 7,291                  |
| ID              | 40     | 0.8%    | 6,836                  |
| NE              | 38     | 0.7%    | 5,941                  |
| NM              | 36     | 0.7%    | 7,903                  |
| SD              | 106    | 2.1%    | 7,090                  |
| TX              | 179    | 3.5%    | 10,522                 |
| UT              | 189    | 3.7%    | 7,609                  |
| WY              | 2,262  | 43.9%   | 6,379                  |
| Unknown         | 2,057  | 39.9%   | 6,005                  |
| Total           | 5,149  | 100.0%  | 6,487                  |





# **Addendum Information**



Addendum Table 1: Exit Rate by Year and Quarter by Sub-Industry 1996q1 to 2000q3

| Industry                          | Sub-Industry                        | 1996a1   | 1996q2 | 1996q3         | 1996a4 1 | 997a1 | 1997q2         | 1997q3 | 1997a4 1       | 998a1          | 1998q2         | 1998q3 | 1998a4 | 1999q1 1 | 1999q2 | 1999q3 | 1999q4 | 2000a1 2       | 000q2 2        | 2000q3 | 2000q4         | 2001a1 : | 2001q2 : | 2001q3 |
|-----------------------------------|-------------------------------------|----------|--------|----------------|----------|-------|----------------|--------|----------------|----------------|----------------|--------|--------|----------|--------|--------|--------|----------------|----------------|--------|----------------|----