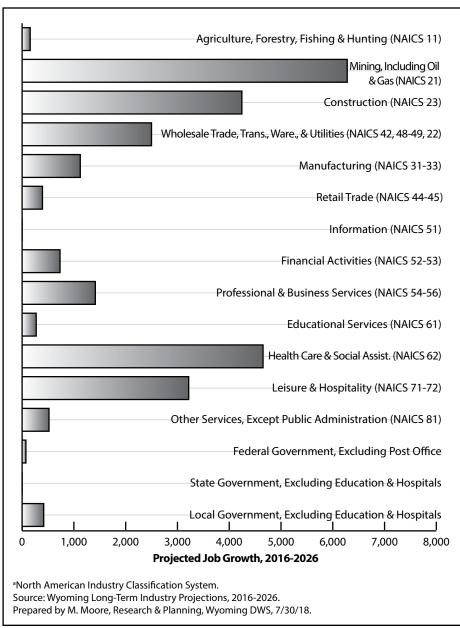

# Selected Long-Term Industry and Occupational Projections Figures for Wyoming, 2016-2026

Figure A: Projected Industry Employment Change for Wyoming by 2-Digit NAICS<sup>a</sup> Sector, 2016-2026

Figure B: Top 5 Occupations by 6-Digit SOC<sup>a</sup> Requiring More than a High School Diploma by Projected Growth Openings, 2016-2026