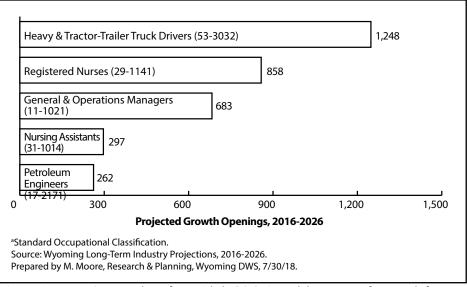

# Selected Long-Term Industry and Occupational Projections Figures for Wyoming, 2016-2026

Figure A: Projected Industry Employment Change for Wyoming by 2-Digit NAICS<sup>a</sup> Sector, 2016-2026

Figure B: Top 5 Occupations by 6-Digit SOC<sup>a</sup> Requiring More than a High School Diploma by Projected Growth Openings, 2016-2026