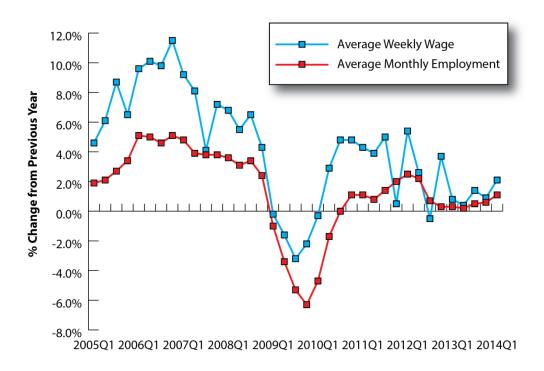

## Evidence of a Labor Shortage - Wyoming Wages and Employment 2005 - 2014

Figure: Wyoming Over-the-Year Percentage Change in Average Monthly Employment and Average Weekly Wage, 2005Q1 to 2014Q1

Source: Quarterly Census of Employment and Wages.
Prepared by N. Brennan and M. Moore, Research & Planning, WY DWS.