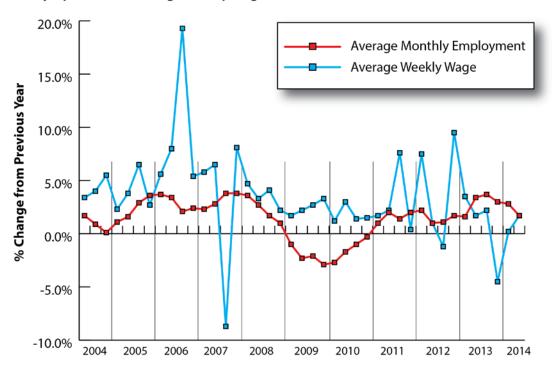

## Evidence of a Labor Shortage - Wyoming Wages and Employment 2005 - 2014

Figure: Wyoming Over-the-Year Percentage Change in Average Monthly Employment and Average Weekly Wage, 2005Q1 to 2014Q1

Source: Quarterly Census of Employment and Wages.
Prepared by N. Brennan and M. Moore, Research & Planning, WY DWS.