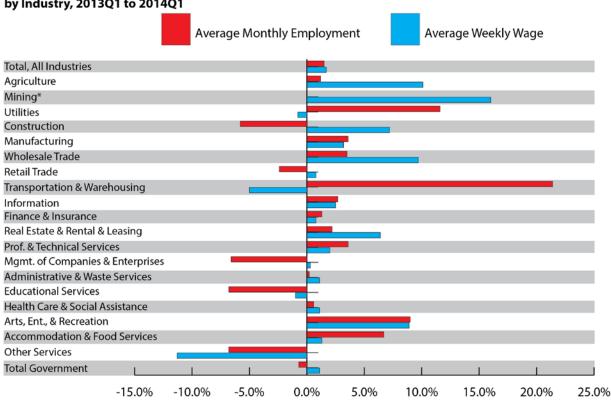

## Evidence of a Labor Shortage - Wages and Employment for Natrona County by Industry 2013 - 2014

Source: Quarterly Census of Employment and Wages.

Prepared by N. Brennan and M. Moore, Research & Planning, WY DWS, 1/12/15.