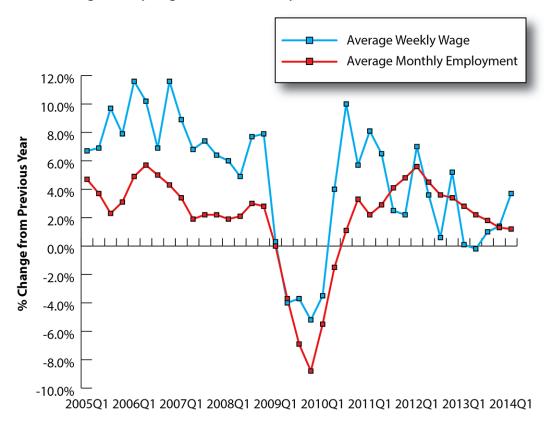

## Evidence of a Labor Shortage - Natrona County Wages and Employment 2005 - 2014

Figure 3: Over-the-Year Percentage Change in Average Monthly Employment and Average Weekly Wage in Natrona County, 2005Q1 to 2014Q1

Source: Quarterly Census of Employment and Wages.