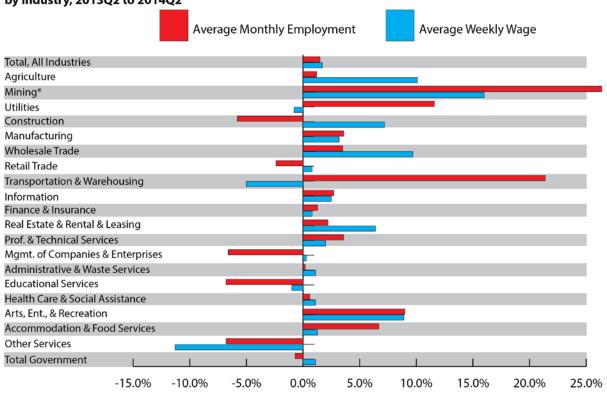

### Evidence of a Labor Shortage - Wages and Employment for Wyoming by Industry 2013 -2014

Source: Quarterly Census of Employment and Wages

<sup>\*</sup>Change in average weekly wage for management of companies and enterprises was -39.6%.

<sup>\*</sup> Mining employment change = 63.9%.