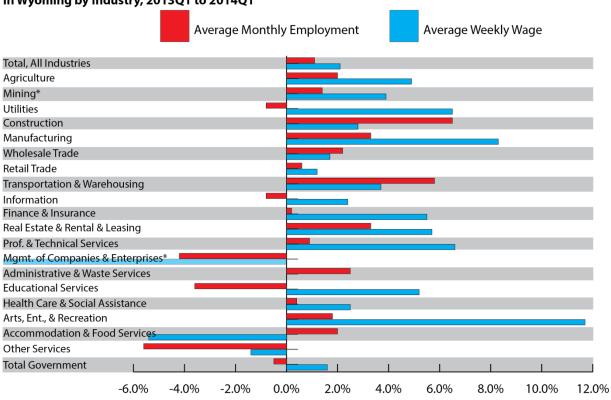

### Evidence of a Labor Shortage - Wages and Employment for Wyoming by Industry 2013 -2014

Source: Quarterly Census of Employment and Wages

<sup>\*</sup>Change in average weekly wage for management of companies and enterprises was -39.6%.