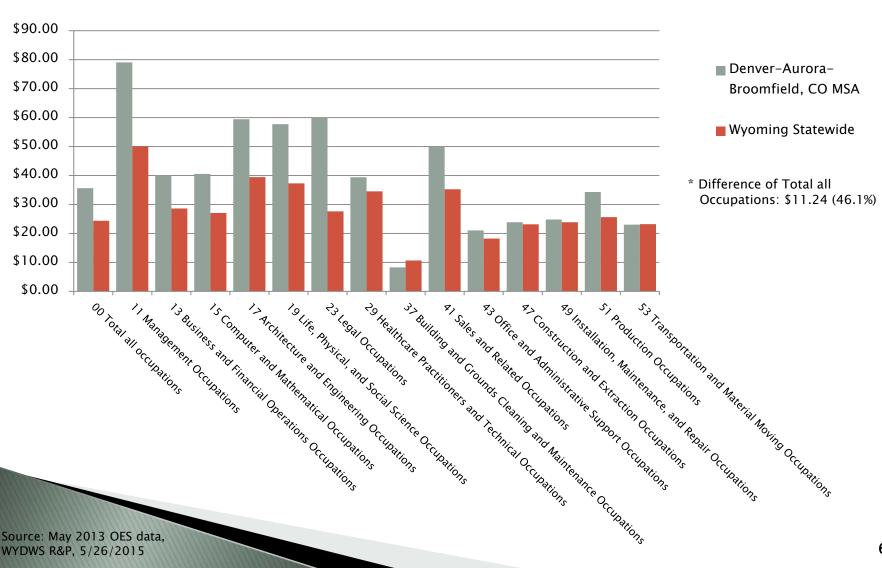

## Average Hourly Wage, Oil and Gas Industry by Occupation for Wyoming and Denver

NAICS 211 & 213

WYDWS R&P, 5/26/2015