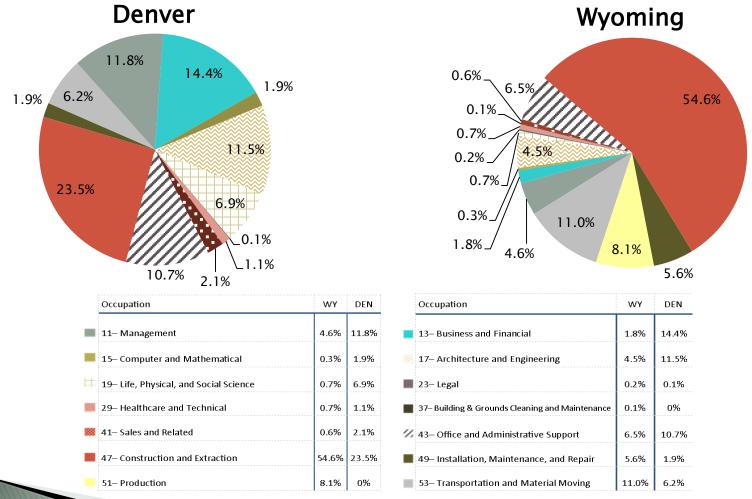

# Occupational Staffing Patterns in the Oil & Gas Industry: Wyoming and Denver

Standard Occupational Classification Occupations as a Percent of Oil & Gas Extraction (NAICS 211) & Support Activities for Mining (NAICS 213) Employment