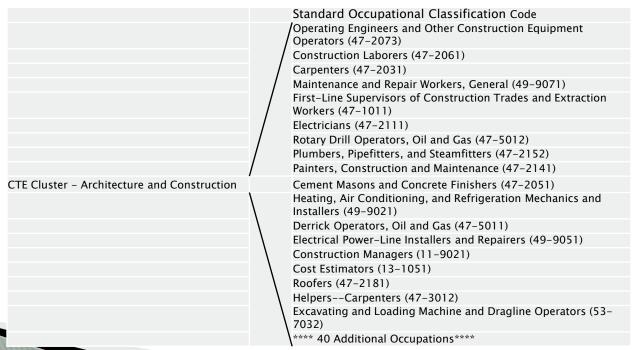

High Growth Occupations in Wyoming

Career / Technical Education (CTE) Cluster

| SOC Code | SOC Description                                                      | Typical Education \ Training | Average<br>Annual<br>Openings<br>Growth<br>2012-2022 | Percent<br>Change | Average<br>Annual New<br>Hires | % Satisfied<br>with New-<br>Hire | Average<br>Annual<br>Wage | Agriculture, Food and Natural<br>Resource | Architecture and Construction | Arts, Audio/Video Technology<br>and Communications | Business, Management and Administration | Education and Training | Finance<br>Government and Public | Administration | Health Science<br>Hospitality and Tourism | vice | Information Technology | Law, Public Safety, Correction<br>and Security |   | Marketing Sales and Service | lecnnol<br>ing and | Transportation, Distribution,<br>and Logistics |
|----------|----------------------------------------------------------------------|------------------------------|------------------------------------------------------|-------------------|--------------------------------|----------------------------------|---------------------------|-------------------------------------------|-------------------------------|----------------------------------------------------|-----------------------------------------|------------------------|----------------------------------|----------------|-------------------------------------------|------|------------------------|------------------------------------------------|---|-----------------------------|--------------------|------------------------------------------------|
| 29-1141  | Registered Nurses                                                    | Associates degree            | 88                                                   | 1.8               | 1,023                          | 51.2                             | \$61,480                  |                                           |                               |                                                    |                                         |                        |                                  | )              | <                                         |      |                        |                                                |   |                             |                    |                                                |
| 53-3032  | Heavy and Tractor-Trailer Truck Drivers                              | Short-term OJT training      | 82                                                   | 1.1               | 4,481                          | 40.8                             | \$46,350                  |                                           |                               |                                                    |                                         |                        |                                  |                |                                           |      |                        |                                                |   |                             |                    | Χ                                              |
| 11-1021  | General and Operations Managers                                      | Bachelors degree             | 80                                                   | 1.5               | 1,161                          | 42.7                             | \$95,560                  |                                           |                               |                                                    | Χ                                       |                        | Х                                |                |                                           |      |                        |                                                |   |                             |                    |                                                |
| 47-2031  | Carpenters                                                           | Apprenticeship               | 80                                                   | 2.0               | 1,191                          | 52.5                             | \$40,900                  |                                           | Х                             |                                                    |                                         |                        |                                  |                |                                           |      |                        |                                                |   |                             |                    |                                                |
| 49-9041  | Industrial Machinery Mechanics                                       | Long-term OJT training       | 71                                                   | 2.9               | 446                            | 39.6                             | \$56,600                  |                                           |                               |                                                    |                                         |                        |                                  |                |                                           |      |                        |                                                | Х |                             |                    |                                                |
| 43-3031  | Bookkeeping, Accounting, and Auditing Clerks                         | Moderate-term OJT training   | 68                                                   | 1.4               | 726                            | 62.2                             | \$36,430                  |                                           |                               |                                                    | Χ                                       |                        |                                  |                |                                           |      |                        |                                                |   |                             |                    |                                                |
| 47-2061  | Construction Laborers                                                | Short-term OJT training      | 66                                                   | 1.6               | 4,278                          | 36.6                             | \$32,460                  |                                           | Х                             |                                                    |                                         |                        |                                  |                |                                           |      |                        |                                                |   |                             |                    |                                                |
| 43-6014  | Secretaries and Administrative Assistants,                           | Short-term OJT training      | 62                                                   | 1.2               | 370                            | 54.5                             | \$33,440                  |                                           |                               |                                                    | Χ                                       |                        |                                  |                |                                           |      |                        |                                                |   |                             |                    |                                                |
| 47-1011  | First-Line Supervisors of Construction Trades and Extraction Workers | None                         | 58                                                   | 1.5               | 445                            | 39.0                             | \$65,890                  |                                           | Χ                             |                                                    |                                         |                        |                                  |                |                                           |      |                        |                                                |   |                             |                    |                                                |
| 49-9071  | Maintenance and Repair Workers, General                              | Long-term OJT training       | 47                                                   | 1.1               | 1,182                          | 32.5                             | \$41,660                  |                                           | Х                             |                                                    |                                         |                        |                                  |                |                                           |      |                        |                                                |   |                             |                    |                                                |
| 43-9061  | Office Clerks, General                                               | Short-term OJT training      | 46                                                   | .8                | 2,673                          | 48.2                             | \$30,400                  |                                           |                               |                                                    | Χ                                       |                        |                                  |                |                                           |      |                        |                                                |   |                             |                    |                                                |
| 47-2111  | Electricians                                                         | Apprenticeship               | 42                                                   | 1.5               | 1,334                          | 43.8                             | \$53,710                  |                                           | Х                             |                                                    |                                         |                        |                                  |                |                                           |      |                        |                                                |   |                             |                    |                                                |
| 25-2021  | Elementary School Teachers, Except Special Education                 | Bachelors degree             | 38                                                   | 1.4               | 197                            | 53.3                             | \$57,470                  |                                           |                               |                                                    |                                         | Х                      |                                  |                |                                           |      |                        |                                                |   |                             |                    |                                                |
| 47-2073  | Operating Engineers and Other Construction Equipment Operators       | Moderate-term OJT training   | 38                                                   | .6                | 1,823                          | 42.4                             | \$49,210                  |                                           | Х                             |                                                    |                                         |                        |                                  |                |                                           |      |                        |                                                |   |                             |                    | Χ                                              |
| 41-4012  | Sales Representatives, Wholesale and Manufacturing                   | Moderate-term OJT training   | 37                                                   | 1.7               | 465                            | 46.8                             | \$58,620                  |                                           |                               |                                                    |                                         |                        | Χ                                |                |                                           |      |                        |                                                |   | Χ                           |                    |                                                |
| 43-6013  | Medical Secretaries                                                  | Moderate-term OJT training   | 36                                                   | 3.0               | 376                            | 48.0                             | \$31,320                  |                                           |                               |                                                    |                                         |                        |                                  | )              | 4                                         |      |                        |                                                |   |                             |                    |                                                |
| 53-7062  | Laborers and Freight, Stock, and Material Movers, Hand               | Short-term OJT training      | 36                                                   | 1.5               | 2,084                          | 30.4                             | \$31,510                  |                                           |                               |                                                    |                                         |                        |                                  |                |                                           |      |                        |                                                |   |                             |                    | Χ                                              |
| 43-4051  | Customer Service Representatives                                     | Short-term OJT training      | 34                                                   | 1.7               | 673                            | 49.2                             | \$29,420                  |                                           |                               |                                                    | Χ                                       |                        |                                  |                |                                           |      |                        |                                                |   |                             |                    |                                                |
| 47-5013  | Service Unit Operators, Oil, Gas, and Mining                         | Moderate-term OJT training   | 34                                                   | 1.0               | 372                            | 18.9                             | \$50,000                  | X                                         |                               |                                                    |                                         |                        |                                  |                |                                           |      |                        |                                                |   |                             |                    |                                                |
| 25-3099  | Teachers and Instructors, All Other                                  | Bachelors degree             | 29                                                   | .8                | 129                            | 60.5                             | \$52,700                  |                                           |                               |                                                    |                                         |                        |                                  |                |                                           |      |                        |                                                |   |                             |                    |                                                |
| 51-4121  | Welders, Cutters, Solderers, and Brazers                             | Moderate-term OJT training   | 29                                                   | 1.1               | 1,452                          | 35.6                             | \$49,070                  |                                           |                               |                                                    |                                         |                        |                                  |                |                                           |      |                        |                                                | Х |                             |                    |                                                |
| 13-2011  | Accountants and Auditors (STEM)                                      | Bachelors degree             | 27                                                   | 1.4               | 175                            | 64.9                             | \$61,920                  |                                           |                               |                                                    | Х                                       |                        | Х                                |                |                                           |      |                        |                                                |   |                             |                    |                                                |
| 43-1011  | First-Line Supervisors of Office and Administrative Support Workers  | None                         | 24                                                   | 1.2               | 150                            | 18.8                             | \$46,540                  | Х                                         |                               |                                                    | Χ                                       |                        |                                  | )              | <                                         |      |                        |                                                |   |                             |                    |                                                |
| 41-1011  | First-Line Supervisors of Retail Sales Workers                       | None                         | 20                                                   | .6                | 302                            | 35.7                             | \$39,550                  | X                                         |                               |                                                    |                                         |                        |                                  |                |                                           | Х    |                        |                                                |   | Χ                           |                    |                                                |
| 47-2141  | Painters, Construction and Maintenance                               | Moderate-term OJT training   | 21                                                   | 1.3               | 296                            | 48.7                             | \$36,650                  |                                           | Х                             |                                                    |                                         |                        |                                  |                |                                           |      |                        |                                                |   |                             |                    |                                                |
| 47-5071  | Roustabouts, Oil and Gas                                             | Moderate-term OJT training   | 21                                                   | 1.0               | 1,881                          | 41.4                             | \$40,380                  |                                           |                               |                                                    |                                         |                        |                                  |                |                                           |      |                        |                                                | Х |                             |                    |                                                |
| 53-3033  | Light Truck or Delivery Services Drivers                             | Short-term OJT training      | 21                                                   | 1.4               | 1,232                          | 42.5                             | \$36,090                  |                                           |                               |                                                    |                                         |                        |                                  |                |                                           |      |                        |                                                |   |                             |                    | Χ                                              |
| 47-2051  | Cement Masons and Concrete Finishers                                 | Moderate-term OJT training   | 20                                                   | 2.7               | 866                            | 26.3                             | \$37,580                  |                                           | Х                             |                                                    |                                         |                        |                                  |                |                                           |      |                        |                                                |   |                             |                    |                                                |
| 47-2152  | Plumbers, Pipefitters, and Steamfitters                              | Apprenticeship               | 20                                                   | 1.8               | 596                            | 37.6                             | \$42,340                  |                                           | Х                             |                                                    |                                         |                        |                                  |                |                                           |      |                        |                                                |   |                             |                    |                                                |