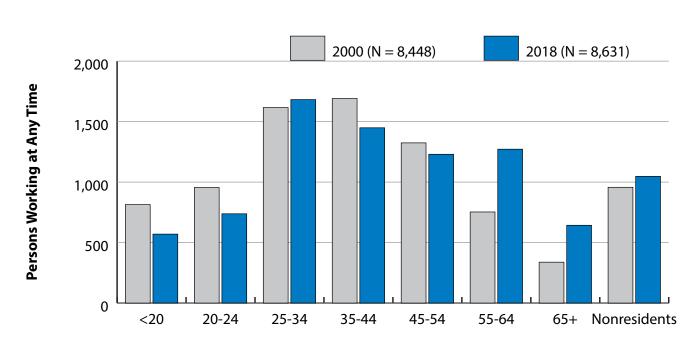

Figure: Persons Working in Other Services, Except Public Administration (NAICS 81) in Wyoming at Any Time by Age, 2000-2018

|        |       |        | _       |         | Average  | Average  | Average   |
|--------|-------|--------|---------|---------|----------|----------|-----------|
|        | Age   |        | Age     | Gender  | Annual   | Quarters | Annual    |
| Gender | Group | Number | Percent | Percent | Wage     | Worked   | Employers |
| Women  | 00-19 | 343    | 9.4     | 0.0     | \$3,980  | 2.7      | 1.6       |
| Women  | 20-24 | 422    | 11.5    | 0.0     | \$7,087  | 3.0      | 1.9       |
| Women  | 25-34 | 773    | 21.1    | 0.0     | \$11,178 | 3.2      | 1.6       |
| Women  | 35-44 | 813    | 22.2    | 0.0     | \$13,744 | 3.4      | 1.5       |
| Women  | 45-54 | 700    | 19.1    | 0.0     | \$14,638 | 3.4      | 1.4       |
| Women  | 55-64 | 417    | 11.4    | 0.0     | \$12,657 | 3.3      | 1.3       |
| Women  | 65-Up | 162    | 4.4     | 0.0     | \$7,745  | 3.3      | 1.2       |
| Women  | N/A   | 33     | 0.9     | 0.0     | \$6,559  | 2.7      | 1.4       |
| Women  | Total | 3,663  | 100.0   | 43.4    | \$11,238 | 3.2      | 1.5       |
| Men    | 00-19 | 471    | 12.2    | 0.0     | \$3,552  | 2.6      | 1.7       |
| Men    | 20-24 | 533    | 13.8    | 0.0     | \$12,088 | 3.1      | 1.8       |
| Men    | 25-34 | 843    | 21.8    | 0.0     | \$20,043 | 3.3      | 1.6       |
| Men    | 35-44 | 878    | 22.7    | 0.0     | \$25,678 | 3.4      | 1.4       |
| Men    | 45-54 | 624    | 16.1    | 0.0     | \$28,856 | 3.5      | 1.2       |
| Men    | 55-64 | 336    | 8.7     | 0.0     | \$24,088 | 3.4      | 1.2       |
| Men    | 65-Up | 176    | 4.5     | 0.0     | \$9,971  | 3.2      | 1.1       |
| Men    | N/A   | 11     | 0.3     | 0.0     | \$12,732 | 2.8      | 1.1       |
| Men    | Total | 3,872  | 100.0   | 45.8    | \$19,512 | 3.2      | 1.5       |
| N/A    | N/A   | 913    | 100.0   | 0.0     | \$5,711  | 1.6      | 1.1       |
| N/A    | Total | 913    | 100.0   | 10.8    | \$5,711  | 1.6      | 1.1       |
| Total  | 00-19 | 814    | 9.6     | 0.0     | \$3,733  | 2.6      | 1.7       |
| Total  | 20-24 | 955    | 11.3    | 0.0     | \$9,879  | 3.0      | 1.9       |
| Total  | 25-34 | 1,616  | 19.1    | 0.0     | \$15,802 | 3.3      | 1.6       |
| Total  | 35-44 | 1,691  | 20.0    | 0.0     | \$19,940 | 3.4      | 1.4       |
| Total  | 45-54 | 1,324  | 15.7    | 0.0     | \$21,339 | 3.4      | 1.3       |
| Total  | 55-64 | 753    | 8.9     | 0.0     | \$17,758 | 3.3      | 1.3       |
| Total  | 65-Up | 338    | 4.0     | 0.0     | \$8,904  | 3.3      | 1.2       |
| Total  | N/A   | 957    | 11.3    | 0.0     | \$5,821  | 1.7      | 1.1       |
| Total  | Total | 8,448  | 100.0   | 100.0   | \$14,433 | 3.1      | 1.4       |