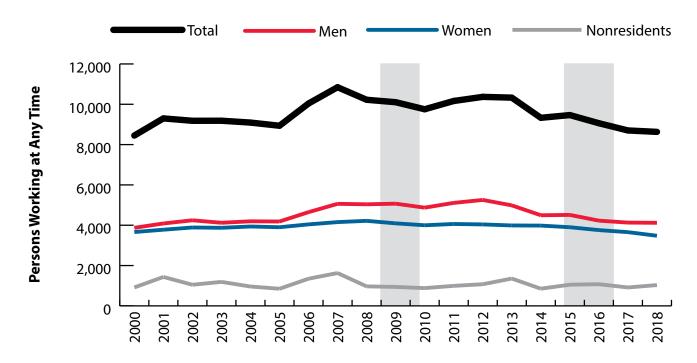

# Persons Working in Other Services, Except Public Administration (NAICS 81) in Wyoming by Gender and Age, 2000-2018

Figure: Persons Working in Other Services, Except Public Administration (NAICS 81) in Wyoming at Any Time by Gender, 2000-2018

|              |       |       | Cnan | ge   |
|--------------|-------|-------|------|------|
| Gender       | 2017  | 2018  | N    | %    |
| Women        | 3,657 | 3,478 | -179 | -4.9 |
| Men          | 4,131 | 4,121 | -10  | -0.2 |
| Nonresidents | 913   | 1,032 | 119  | 13.0 |
| Total        | 8,701 | 8,631 | -70  | -0.8 |
|              |       |       |      |      |
|              |       |       |      |      |