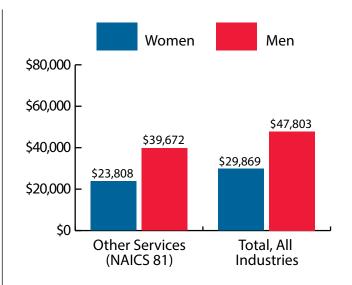

#### Women's Wages as % of Men's Wages

Other Services (NAICS 81): 60.0% Total, All Industries: 62.5%

Figure: Average Annual Wages by Gender, 2018

Total = 8,631

Figure: Persons Working by Gender, 2018

Total = 8,631

Note: Persons worked any time during the year.

|        | _     |        | _       |         | Average  | Average  | Average   |
|--------|-------|--------|---------|---------|----------|----------|-----------|
|        | Age   |        | Age     | Gender  | Annual   | Quarters | Annual    |
| Gender | Group | Number | Percent | Percent | Wage     | Worked   | Employers |
| Women  | 00-19 | 229    | 6.6     | 0.0     | \$4,712  | 2.8      | 1.6       |
| Women  | 20-24 | 347    | 10.0    | 0.0     | \$13,204 | 3.1      | 1.8       |
| Women  | 25-34 | 726    | 20.9    | 0.0     | \$22,509 | 3.4      | 1.5       |
| Women  | 35-44 | 665    | 19.1    | 0.0     | \$27,538 | 3.5      | 1.4       |
| Women  | 45-54 | 565    | 16.2    | 0.0     | \$31,917 | 3.6      | 1.3       |
| Women  | 55-64 | 619    | 17.8    | 0.0     | \$29,440 | 3.6      | 1.3       |
| Women  | 65-Up | 316    | 9.1     | 0.0     | \$18,751 | 3.4      | 1.1       |
| Women  | N/A   | 11     | 0.3     | 0.0     | \$27,850 | 3.6      | 1.2       |
| Women  | Total | 3,478  | 100.0   | 40.3    | \$23,808 | 3.4      | 1.4       |
| Men    | 00-19 | 341    | 8.3     | 0.0     | \$6,686  | 2.7      | 1.5       |
| Men    | 20-24 | 391    | 9.5     | 0.0     | \$23,815 | 3.3      | 1.7       |
| Men    | 25-34 | 956    | 23.2    | 0.0     | \$39,891 | 3.4      | 1.4       |
| Men    | 35-44 | 784    | 19.0    | 0.0     | \$48,527 | 3.6      | 1.4       |
| Men    | 45-54 | 665    | 16.1    | 0.0     | \$50,738 | 3.5      | 1.3       |
| Men    | 55-64 | 653    | 15.8    | 0.0     | \$49,895 | 3.5      | 1.2       |
| Men    | 65-Up | 327    | 7.9     | 0.0     | \$28,430 | 3.3      | 1.1       |
| Men    | N/A   | 4      | 0.1     | 0.0     | \$24,299 | 3.0      | 1.8       |
| Men    | Total | 4,121  | 100.0   | 47.7    | \$39,672 | 3.4      | 1.4       |
| N/A    | N/A   | 1,032  | 100.0   | 0.0     | \$12,897 | 2.1      | 1.1       |
| N/A    | Total | 1,032  | 100.0   | 12.0    | \$12,897 | 2.1      | 1.1       |
| Total  | 00-19 | 570    | 6.6     | 0.0     | \$5,893  | 2.7      | 1.5       |
| Total  | 20-24 | 738    | 8.6     | 0.0     | \$18,826 | 3.2      | 1.7       |
| Total  | 25-34 | 1,682  | 19.5    | 0.0     | \$32,388 | 3.4      | 1.5       |
| Total  | 35-44 | 1,449  | 16.8    | 0.0     | \$38,894 | 3.5      | 1.4       |
| Total  | 45-54 | 1,230  | 14.3    | 0.0     | \$42,093 | 3.6      | 1.3       |
| Total  | 55-64 | 1,272  | 14.7    | 0.0     | \$39,941 | 3.5      | 1.2       |
| Total  | 65-Up | 643    | 7.4     | 0.0     | \$23,673 | 3.4      | 1.1       |
| Total  | N/A   | 1,047  | 12.1    | 0.0     | \$13,097 | 2.1      | 1.1       |
| Total  | Total | 8,631  | 100.0   | 100.0   | \$30,078 | 3.2      | 1.4       |