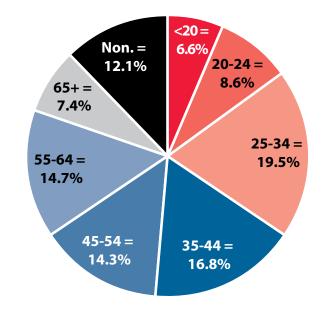

Figure: Persons Working by Age, 2018

Note: Nonresidents are individuals for whom demographic data are not available. Source: Demographics of Persons Working in Wyoming by County, Industry, Age, & Gender, 2000-2018.Research & Planning, Wyoming Department of Workforce Services. Prepared by M. Moore, Research & Planning, WY DWS, 7/31/19.

Note: Persons worked any time during the year.

|        | _     |        | _       |         | Average  | Average  | Average   |
|--------|-------|--------|---------|---------|----------|----------|-----------|
|        | Age   |        | Age     | Gender  | Annual   | Quarters | Annual    |
| Gender | Group | Number | Percent | Percent | Wage     | Worked   | Employers |
| Women  | 00-19 | 229    | 6.6     | 0.0     | \$4,712  | 2.8      | 1.6       |
| Women  | 20-24 | 347    | 10.0    | 0.0     | \$13,204 | 3.1      | 1.8       |
| Women  | 25-34 | 726    | 20.9    | 0.0     | \$22,509 | 3.4      | 1.5       |
| Women  | 35-44 | 665    | 19.1    | 0.0     | \$27,538 | 3.5      | 1.4       |
| Women  | 45-54 | 565    | 16.2    | 0.0     | \$31,917 | 3.6      | 1.3       |
| Women  | 55-64 | 619    | 17.8    | 0.0     | \$29,440 | 3.6      | 1.3       |
| Women  | 65-Up | 316    | 9.1     | 0.0     | \$18,751 | 3.4      | 1.1       |
| Women  | N/A   | 11     | 0.3     | 0.0     | \$27,850 | 3.6      | 1.2       |
| Women  | Total | 3,478  | 100.0   | 40.3    | \$23,808 | 3.4      | 1.4       |
| Men    | 00-19 | 341    | 8.3     | 0.0     | \$6,686  | 2.7      | 1.5       |
| Men    | 20-24 | 391    | 9.5     | 0.0     | \$23,815 | 3.3      | 1.7       |
| Men    | 25-34 | 956    | 23.2    | 0.0     | \$39,891 | 3.4      | 1.4       |
| Men    | 35-44 | 784    | 19.0    | 0.0     | \$48,527 | 3.6      | 1.4       |
| Men    | 45-54 | 665    | 16.1    | 0.0     | \$50,738 | 3.5      | 1.3       |
| Men    | 55-64 | 653    | 15.8    | 0.0     | \$49,895 | 3.5      | 1.2       |
| Men    | 65-Up | 327    | 7.9     | 0.0     | \$28,430 | 3.3      | 1.1       |
| Men    | N/A   | 4      | 0.1     | 0.0     | \$24,299 | 3.0      | 1.8       |
| Men    | Total | 4,121  | 100.0   | 47.7    | \$39,672 | 3.4      | 1.4       |
| N/A    | N/A   | 1,032  | 100.0   | 0.0     | \$12,897 | 2.1      | 1.1       |
| N/A    | Total | 1,032  | 100.0   | 12.0    | \$12,897 | 2.1      | 1.1       |
| Total  | 00-19 | 570    | 6.6     | 0.0     | \$5,893  | 2.7      | 1.5       |
| Total  | 20-24 | 738    | 8.6     | 0.0     | \$18,826 | 3.2      | 1.7       |
| Total  | 25-34 | 1,682  | 19.5    | 0.0     | \$32,388 | 3.4      | 1.5       |
| Total  | 35-44 | 1,449  | 16.8    | 0.0     | \$38,894 | 3.5      | 1.4       |
| Total  | 45-54 | 1,230  | 14.3    | 0.0     | \$42,093 | 3.6      | 1.3       |
| Total  | 55-64 | 1,272  | 14.7    | 0.0     | \$39,941 | 3.5      | 1.2       |
| Total  | 65-Up | 643    | 7.4     | 0.0     | \$23,673 | 3.4      | 1.1       |
| Total  | N/A   | 1,047  | 12.1    | 0.0     | \$13,097 | 2.1      | 1.1       |
| Total  | Total | 8,631  | 100.0   | 100.0   | \$30,078 | 3.2      | 1.4       |