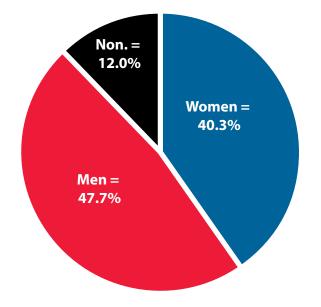

#### Women's Wages as % of Men's Wages

Other Services (NAICS 81): 60.0% Total, All Industries: 62.5%

Figure: Average Annual Wages by Gender, 2018

Total = 8,631

Figure: Persons Working by Gender, 2018

Total = 8,631

Note: Persons worked any time during the year.

|        | _     |        | _       |         | Average  | Average  | Average   |
|--------|-------|--------|---------|---------|----------|----------|-----------|
|        | Age   |        | Age     | Gender  | Annual   | Quarters | Annual    |
| Gender | Group | Number | Percent | Percent | Wage     | Worked   | Employers |
| Women  | 00-19 | 229    | 6.6     | 0.0     | \$4,712  | 2.8      | 1.6       |
| Women  | 20-24 | 347    | 10.0    | 0.0     | \$13,204 | 3.1      | 1.8       |
| Women  | 25-34 | 726    | 20.9    | 0.0     | \$22,509 | 3.4      | 1.5       |
| Women  | 35-44 | 665    | 19.1    | 0.0     | \$27,538 | 3.5      | 1.4       |
| Women  | 45-54 | 565    | 16.2    | 0.0     | \$31,917 | 3.6      | 1.3       |
| Women  | 55-64 | 619    | 17.8    | 0.0     | \$29,440 | 3.6      | 1.3       |
| Women  | 65-Up | 316    | 9.1     | 0.0     | \$18,751 | 3.4      | 1.1       |
| Women  | N/A   | 11     | 0.3     | 0.0     | \$27,850 | 3.6      | 1.2       |
| Women  | Total | 3,478  | 100.0   | 40.3    | \$23,808 | 3.4      | 1.4       |
| Men    | 00-19 | 341    | 8.3     | 0.0     | \$6,686  | 2.7      | 1.5       |
| Men    | 20-24 | 391    | 9.5     | 0.0     | \$23,815 | 3.3      | 1.7       |
| Men    | 25-34 | 956    | 23.2    | 0.0     | \$39,891 | 3.4      | 1.4       |
| Men    | 35-44 | 784    | 19.0    | 0.0     | \$48,527 | 3.6      | 1.4       |
| Men    | 45-54 | 665    | 16.1    | 0.0     | \$50,738 | 3.5      | 1.3       |
| Men    | 55-64 | 653    | 15.8    | 0.0     | \$49,895 | 3.5      | 1.2       |
| Men    | 65-Up | 327    | 7.9     | 0.0     | \$28,430 | 3.3      | 1.1       |
| Men    | N/A   | 4      | 0.1     | 0.0     | \$24,299 | 3.0      | 1.8       |
| Men    | Total | 4,121  | 100.0   | 47.7    | \$39,672 | 3.4      | 1.4       |
| N/A    | N/A   | 1,032  | 100.0   | 0.0     | \$12,897 | 2.1      | 1.1       |
| N/A    | Total | 1,032  | 100.0   | 12.0    | \$12,897 | 2.1      | 1.1       |
| Total  | 00-19 | 570    | 6.6     | 0.0     | \$5,893  | 2.7      | 1.5       |
| Total  | 20-24 | 738    | 8.6     | 0.0     | \$18,826 | 3.2      | 1.7       |
| Total  | 25-34 | 1,682  | 19.5    | 0.0     | \$32,388 | 3.4      | 1.5       |
| Total  | 35-44 | 1,449  | 16.8    | 0.0     | \$38,894 | 3.5      | 1.4       |
| Total  | 45-54 | 1,230  | 14.3    | 0.0     | \$42,093 | 3.6      | 1.3       |
| Total  | 55-64 | 1,272  | 14.7    | 0.0     | \$39,941 | 3.5      | 1.2       |
| Total  | 65-Up | 643    | 7.4     | 0.0     | \$23,673 | 3.4      | 1.1       |
| Total  | N/A   | 1,047  | 12.1    | 0.0     | \$13,097 | 2.1      | 1.1       |
| Total  | Total | 8,631  | 100.0   | 100.0   | \$30,078 | 3.2      | 1.4       |