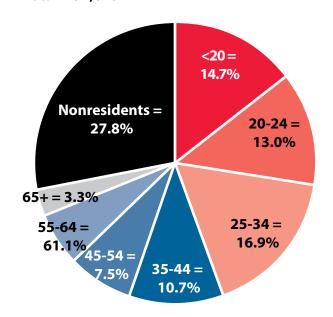

#### Total = 54.825

Figure: Persons Working by Age, 2018

Note: Nonresidents are individuals for whom demographic data are not available. Source: Demographics of Persons Working in Wyoming by County, Industry, Age, & Gender, 2000-2018.Research & Planning, Wyoming Department of Workforce Services. Prepared by M. Moore, Research & Planning, WY DWS, 7/31/19.

Note: Persons worked any time during the year.

|        |       |        |         |         | Average  | Average  | Average   |
|--------|-------|--------|---------|---------|----------|----------|-----------|
|        | Age   |        | Age     | Gender  | Annual   | Quarters | Annual    |
| Gender | Group | Number | Percent | Percent | Wage     | Worked   | Employers |
| Women  | 00-19 | 4,416  | 20.1    | 0.0     | \$4,947  | 2.7      | 1.6       |
| Women  | 20-24 | 4,116  | 18.8    | 0.0     | \$10,587 | 3.0      | 1.8       |
| Women  | 25-34 | 5,009  | 22.8    | 0.0     | \$16,020 | 3.2      | 1.7       |
| Women  | 35-44 | 3,262  | 14.9    | 0.0     | \$18,976 | 3.3      | 1.6       |
| Women  | 45-54 | 2,283  | 10.4    | 0.0     | \$19,295 | 3.3      | 1.5       |
| Women  | 55-64 | 1,871  | 8.5     | 0.0     | \$19,396 | 3.3      | 1.3       |
| Women  | 65-Up | 914    | 4.2     | 0.0     | \$13,552 | 3.1      | 1.1       |
| Women  | N/A   | 61     | 0.3     | 0.0     | \$17,895 | 3.4      | 1.3       |
| Women  | Total | 21,932 | 100.0   | 40.0    | \$13,742 | 3.1      | 1.6       |
| Men    | 00-19 | 3,631  | 20.4    | 0.0     | \$4,633  | 2.6      | 1.5       |
| Men    | 20-24 | 3,028  | 17.0    | 0.0     | \$11,330 | 3.0      | 1.7       |
| Men    | 25-34 | 4,278  | 24.1    | 0.0     | \$19,365 | 3.2      | 1.7       |
| Men    | 35-44 | 2,591  | 14.6    | 0.0     | \$25,433 | 3.2      | 1.5       |
| Men    | 45-54 | 1,838  | 10.3    | 0.0     | \$28,844 | 3.2      | 1.4       |
| Men    | 55-64 | 1,489  | 8.4     | 0.0     | \$26,981 | 3.2      | 1.3       |
| Men    | 65-Up | 904    | 5.1     | 0.0     | \$23,531 | 3.0      | 1.1       |
| Men    | N/A   | 22     | 0.1     | 0.0     | \$21,465 | 2.6      | 1.4       |
| Men    | Total | 17,781 | 100.0   | 32.4    | \$17,705 | 3.0      | 1.5       |
| N/A    | N/A   | 15,112 | 100.0   | 0.0     | \$8,864  | 2.2      | 1.3       |
| N/A    | Total | 15,112 | 100.0   | 27.6    | \$8,864  | 2.2      | 1.3       |
| Total  | 00-19 | 8,047  | 14.7    | 0.0     | \$4,806  | 2.6      | 1.5       |
| Total  | 20-24 | 7,144  | 13.0    | 0.0     | \$10,902 | 3.0      | 1.8       |
| Total  | 25-34 | 9,287  | 16.9    | 0.0     | \$17,561 | 3.2      | 1.7       |
| Total  | 35-44 | 5,853  | 10.7    | 0.0     | \$21,834 | 3.2      | 1.6       |
| Total  | 45-54 | 4,121  | 7.5     | 0.0     | \$23,554 | 3.3      | 1.5       |
| Total  | 55-64 | 3,360  | 6.1     | 0.0     | \$22,758 | 3.3      | 1.3       |
| Total  | 65-Up | 1,818  | 3.3     | 0.0     | \$18,514 | 3.0      | 1.1       |
| Total  | N/A   | 15,195 | 27.7    | 0.0     | \$8,919  | 2.2      | 1.3       |
| Total  | Total | 54,825 | 100.0   | 100.0   | \$13,683 | 2.8      | 1.5       |