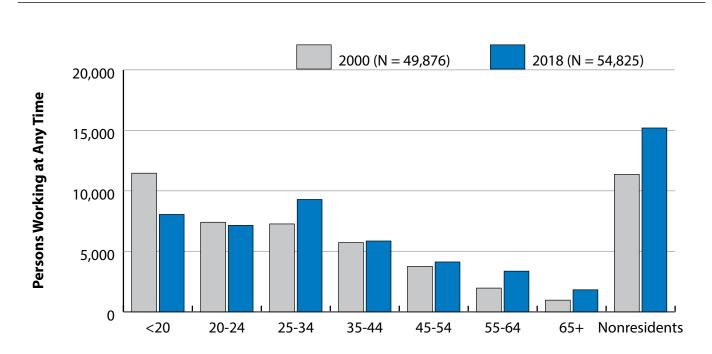

# Persons Working in Leisure & Hospitality (NAICS 71-72) in Wyoming by Gender and Age, 2000-2018

Figure: Persons Working in Leisure & Hospitality (NAICS 71-72) in Wyoming at Any Time by Gender, 2000-2018

Figure: Persons Working in Leisure & Hospitality (NAICS 71-72) in Wyoming at Any Time by Age, 2000-2018

|        |       |        |         |         | Average  | Average  | Average   |
|--------|-------|--------|---------|---------|----------|----------|-----------|
|        | Age   |        | Age     | Gender  | Annual   | Quarters | Annual    |
| Gender | Group | Number | Percent | Percent | Wage     | Worked   | Employers |
| Women  | 00-19 | 6,363  | 28.3    | 0.0     | \$2,720  | 2.6      | 1.7       |
| Women  | 20-24 | 4,184  | 18.6    | 0.0     | \$5,364  | 2.8      | 1.9       |
| Women  | 25-34 | 3,940  | 17.5    | 0.0     | \$7,981  | 3.0      | 1.8       |
| Women  | 35-44 | 3,606  | 16.0    | 0.0     | \$9,515  | 3.2      | 1.7       |
| Women  | 45-54 | 2,359  | 10.5    | 0.0     | \$10,132 | 3.2      | 1.5       |
| Women  | 55-64 | 1,197  | 5.3     | 0.0     | \$8,699  | 3.1      | 1.3       |
| Women  | 65-Up | 526    | 2.3     | 0.0     | \$6,750  | 3.0      | 1.1       |
| Women  | N/A   | 330    | 1.5     | 0.0     | \$5,109  | 2.5      | 1.6       |
| Women  | Total | 22,505 | 100.0   | 45.1    | \$6,446  | 2.9      | 1.7       |
| Men    | 00-19 | 5,095  | 31.0    | 0.0     | \$2,683  | 2.5      | 1.6       |
| Men    | 20-24 | 3,217  | 19.6    | 0.0     | \$5,934  | 2.7      | 1.9       |
| Men    | 25-34 | 3,323  | 20.2    | 0.0     | \$10,957 | 3.0      | 1.8       |
| Men    | 35-44 | 2,116  | 12.9    | 0.0     | \$14,883 | 3.0      | 1.6       |
| Men    | 45-54 | 1,396  | 8.5     | 0.0     | \$16,588 | 3.0      | 1.4       |
| Men    | 55-64 | 761    | 4.6     | 0.0     | \$14,439 | 2.9      | 1.2       |
| Men    | 65-Up | 436    | 2.7     | 0.0     | \$8,317  | 2.8      | 1.2       |
| Men    | N/A   | 99     | 0.6     | 0.0     | \$6,417  | 2.4      | 1.6       |
| Men    | Total | 16,443 | 100.0   | 33.0    | \$8,458  | 2.8      | 1.7       |
| N/A    | N/A   | 10,928 | 100.0   | 0.0     | \$3,459  | 1.8      | 1.2       |
| N/A    | Total | 10,928 | 100.0   | 21.9    | \$3,459  | 1.8      | 1.2       |
| Total  | 00-19 | 11,458 | 23.0    | 0.0     | \$2,704  | 2.5      | 1.7       |
| Total  | 20-24 | 7,401  | 14.8    | 0.0     | \$5,612  | 2.8      | 1.9       |
| Total  | 25-34 | 7,263  | 14.6    | 0.0     | \$9,343  | 3.0      | 1.8       |
| Total  | 35-44 | 5,722  | 11.5    | 0.0     | \$11,500 | 3.1      | 1.6       |
| Total  | 45-54 | 3,755  | 7.5     | 0.0     | \$12,532 | 3.2      | 1.5       |
| Total  | 55-64 | 1,958  | 3.9     | 0.0     | \$10,929 | 3.0      | 1.3       |
| Total  | 65-Up | 962    | 1.9     | 0.0     | \$7,460  | 2.9      | 1.1       |
| Total  | N/A   | 11,357 | 22.8    | 0.0     | \$3,533  | 1.8      | 1.2       |
| Total  | Total | 49,876 | 100.0   | 100.0   | \$6,455  | 2.6      | 1.6       |