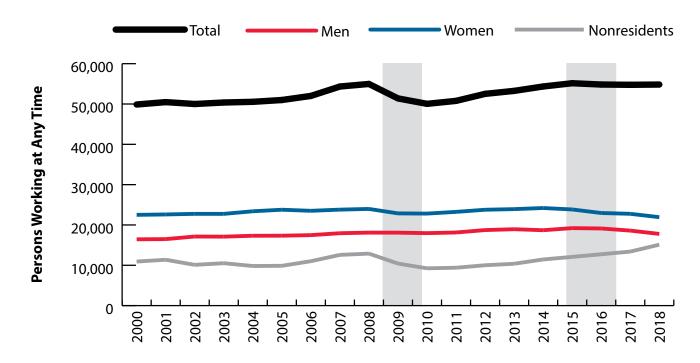

# Persons Working in Leisure & Hospitality (NAICS 71-72) in Wyoming by Gender and Age, 2000-2018

Figure: Persons Working in Leisure & Hospitality (NAICS 71-72) in Wyoming at Any Time by Gender, 2000-2018

Figure: Persons Working in Leisure & Hospitality (NAICS 71-72) in Wyoming at Any Time by Age, 2000-2018

|        |       |        |         |         | Average  | Average  | Average   |
|--------|-------|--------|---------|---------|----------|----------|-----------|
|        | Age   |        | Age     | Gender  | Annual   | Quarters | Annual    |
| Gender | Group | Number | Percent | Percent | Wage     | Worked   | Employers |
| Women  | 00-19 | 6,363  | 28.3    | 0.0     | \$2,720  | 2.6      | 1.7       |
| Women  | 20-24 | 4,184  | 18.6    | 0.0     | \$5,364  | 2.8      | 1.9       |
| Women  | 25-34 | 3,940  | 17.5    | 0.0     | \$7,981  | 3.0      | 1.8       |
| Women  | 35-44 | 3,606  | 16.0    | 0.0     | \$9,515  | 3.2      | 1.7       |
| Women  | 45-54 | 2,359  | 10.5    | 0.0     | \$10,132 | 3.2      | 1.5       |
| Women  | 55-64 | 1,197  | 5.3     | 0.0     | \$8,699  | 3.1      | 1.3       |
| Women  | 65-Up | 526    | 2.3     | 0.0     | \$6,750  | 3.0      | 1.1       |
| Women  | N/A   | 330    | 1.5     | 0.0     | \$5,109  | 2.5      | 1.6       |
| Women  | Total | 22,505 | 100.0   | 45.1    | \$6,446  | 2.9      | 1.7       |
| Men    | 00-19 | 5,095  | 31.0    | 0.0     | \$2,683  | 2.5      | 1.6       |
| Men    | 20-24 | 3,217  | 19.6    | 0.0     | \$5,934  | 2.7      | 1.9       |
| Men    | 25-34 | 3,323  | 20.2    | 0.0     | \$10,957 | 3.0      | 1.8       |
| Men    | 35-44 | 2,116  | 12.9    | 0.0     | \$14,883 | 3.0      | 1.6       |
| Men    | 45-54 | 1,396  | 8.5     | 0.0     | \$16,588 | 3.0      | 1.4       |
| Men    | 55-64 | 761    | 4.6     | 0.0     | \$14,439 | 2.9      | 1.2       |
| Men    | 65-Up | 436    | 2.7     | 0.0     | \$8,317  | 2.8      | 1.2       |
| Men    | N/A   | 99     | 0.6     | 0.0     | \$6,417  | 2.4      | 1.6       |
| Men    | Total | 16,443 | 100.0   | 33.0    | \$8,458  | 2.8      | 1.7       |
| N/A    | N/A   | 10,928 | 100.0   | 0.0     | \$3,459  | 1.8      | 1.2       |
| N/A    | Total | 10,928 | 100.0   | 21.9    | \$3,459  | 1.8      | 1.2       |
| Total  | 00-19 | 11,458 | 23.0    | 0.0     | \$2,704  | 2.5      | 1.7       |
| Total  | 20-24 | 7,401  | 14.8    | 0.0     | \$5,612  | 2.8      | 1.9       |
| Total  | 25-34 | 7,263  | 14.6    | 0.0     | \$9,343  | 3.0      | 1.8       |
| Total  | 35-44 | 5,722  | 11.5    | 0.0     | \$11,500 | 3.1      | 1.6       |
| Total  | 45-54 | 3,755  | 7.5     | 0.0     | \$12,532 | 3.2      | 1.5       |
| Total  | 55-64 | 1,958  | 3.9     | 0.0     | \$10,929 | 3.0      | 1.3       |
| Total  | 65-Up | 962    | 1.9     | 0.0     | \$7,460  | 2.9      | 1.1       |
| Total  | N/A   | 11,357 | 22.8    | 0.0     | \$3,533  | 1.8      | 1.2       |
| Total  | Total | 49,876 | 100.0   | 100.0   | \$6,455  | 2.6      | 1.6       |