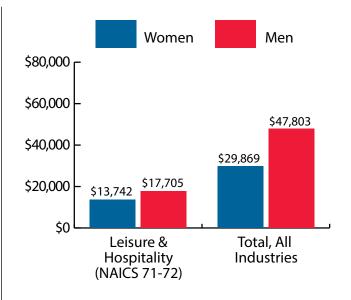

### Women's Wages as % of Men's Wages Leisure & Hospitality (NAICS 71-72): 77.6% Total, All Industries: 62.5%

Figure: Average Annual Wages by Gender, 2018

Figure: Persons Working by Gender, 2018