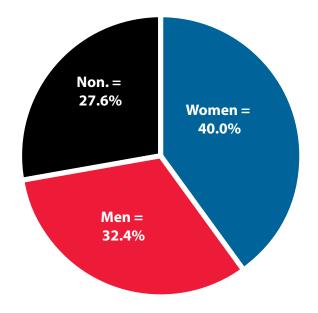

### Women's Wages as % of Men's Wages Leisure & Hospitality (NAICS 71-72): 77.6% Total, All Industries: 62.5%

Figure: Average Annual Wages by Gender, 2018

Figure: Persons Working by Gender, 2018

Note: Persons worked any time during the year.

|        |       |        |         |         | Average  | Average  | Average   |
|--------|-------|--------|---------|---------|----------|----------|-----------|
|        | Age   |        | Age     | Gender  | Annual   | Quarters | Annual    |
| Gender | Group | Number | Percent | Percent | Wage     | Worked   | Employers |
| Women  | 00-19 | 4,416  | 20.1    | 0.0     | \$4,947  | 2.7      | 1.6       |
| Women  | 20-24 | 4,116  | 18.8    | 0.0     | \$10,587 | 3.0      | 1.8       |
| Women  | 25-34 | 5,009  | 22.8    | 0.0     | \$16,020 | 3.2      | 1.7       |
| Women  | 35-44 | 3,262  | 14.9    | 0.0     | \$18,976 | 3.3      | 1.6       |
| Women  | 45-54 | 2,283  | 10.4    | 0.0     | \$19,295 | 3.3      | 1.5       |
| Women  | 55-64 | 1,871  | 8.5     | 0.0     | \$19,396 | 3.3      | 1.3       |
| Women  | 65-Up | 914    | 4.2     | 0.0     | \$13,552 | 3.1      | 1.1       |
| Women  | N/A   | 61     | 0.3     | 0.0     | \$17,895 | 3.4      | 1.3       |
| Women  | Total | 21,932 | 100.0   | 40.0    | \$13,742 | 3.1      | 1.6       |
| Men    | 00-19 | 3,631  | 20.4    | 0.0     | \$4,633  | 2.6      | 1.5       |
| Men    | 20-24 | 3,028  | 17.0    | 0.0     | \$11,330 | 3.0      | 1.7       |
| Men    | 25-34 | 4,278  | 24.1    | 0.0     | \$19,365 | 3.2      | 1.7       |
| Men    | 35-44 | 2,591  | 14.6    | 0.0     | \$25,433 | 3.2      | 1.5       |
| Men    | 45-54 | 1,838  | 10.3    | 0.0     | \$28,844 | 3.2      | 1.4       |
| Men    | 55-64 | 1,489  | 8.4     | 0.0     | \$26,981 | 3.2      | 1.3       |
| Men    | 65-Up | 904    | 5.1     | 0.0     | \$23,531 | 3.0      | 1.1       |
| Men    | N/A   | 22     | 0.1     | 0.0     | \$21,465 | 2.6      | 1.4       |
| Men    | Total | 17,781 | 100.0   | 32.4    | \$17,705 | 3.0      | 1.5       |
| N/A    | N/A   | 15,112 | 100.0   | 0.0     | \$8,864  | 2.2      | 1.3       |
| N/A    | Total | 15,112 | 100.0   | 27.6    | \$8,864  | 2.2      | 1.3       |
| Total  | 00-19 | 8,047  | 14.7    | 0.0     | \$4,806  | 2.6      | 1.5       |
| Total  | 20-24 | 7,144  | 13.0    | 0.0     | \$10,902 | 3.0      | 1.8       |
| Total  | 25-34 | 9,287  | 16.9    | 0.0     | \$17,561 | 3.2      | 1.7       |
| Total  | 35-44 | 5,853  | 10.7    | 0.0     | \$21,834 | 3.2      | 1.6       |
| Total  | 45-54 | 4,121  | 7.5     | 0.0     | \$23,554 | 3.3      | 1.5       |
| Total  | 55-64 | 3,360  | 6.1     | 0.0     | \$22,758 | 3.3      | 1.3       |
| Total  | 65-Up | 1,818  | 3.3     | 0.0     | \$18,514 | 3.0      | 1.1       |
| Total  | N/A   | 15,195 | 27.7    | 0.0     | \$8,919  | 2.2      | 1.3       |
| Total  | Total | 54,825 | 100.0   | 100.0   | \$13,683 | 2.8      | 1.5       |