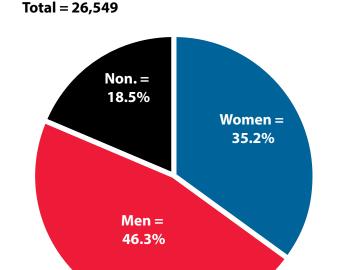

#### Women's Wages as % of Men's Wages

Pro. & Business Services (NAICS 54-56): 67.9% Total, All Industries: 62.5%

Figure: Average Annual Wages by Gender, 2018

Figure: Persons Working by Gender, 2018

Figure: Persons Working by Age, 2018

Note: Persons worked any time during the year.

|        |       |        |         |         | Average  | Average  | Average   |
|--------|-------|--------|---------|---------|----------|----------|-----------|
|        | Age   |        | Age     | Gender  | Annual   | Quarters | Annual    |
| Gender | Group | Number | Percent | Percent | Wage     | Worked   | Employers |
| Women  | 00-19 | 378    | 4.0     | 0.0     | \$5,169  | 2.6      | 1.6       |
| Women  | 20-24 | 805    | 8.6     | 0.0     | \$14,059 | 3.0      | 1.7       |
| Women  | 25-34 | 2,029  | 21.7    | 0.0     | \$28,154 | 3.3      | 1.5       |
| Women  | 35-44 | 2,001  | 21.4    | 0.0     | \$35,960 | 3.4      | 1.4       |
| Women  | 45-54 | 1,735  | 18.6    | 0.0     | \$39,028 | 3.4      | 1.3       |
| Women  | 55-64 | 1,699  | 18.2    | 0.0     | \$39,700 | 3.5      | 1.3       |
| Women  | 65-Up | 683    | 7.3     | 0.0     | \$22,278 | 3.2      | 1.1       |
| Women  | N/A   | 22     | 0.2     | 0.0     | \$18,288 | 3.1      | 1.6       |
| Women  | Total | 9,352  | 100.0   | 35.2    | \$31,344 | 3.3      | 1.4       |
| Men    | 00-19 | 596    | 4.9     | 0.0     | \$6,322  | 2.4      | 1.6       |
| Men    | 20-24 | 1,233  | 10.0    | 0.0     | \$16,962 | 2.9      | 1.8       |
| Men    | 25-34 | 2,890  | 23.5    | 0.0     | \$35,446 | 3.2      | 1.5       |
| Men    | 35-44 | 2,464  | 20.1    | 0.0     | \$53,152 | 3.3      | 1.4       |
| Men    | 45-54 | 2,043  | 16.6    | 0.0     | \$61,870 | 3.3      | 1.3       |
| Men    | 55-64 | 2,018  | 16.4    | 0.0     | \$64,497 | 3.3      | 1.2       |
| Men    | 65-Up | 1,032  | 8.4     | 0.0     | \$50,436 | 3.1      | 1.1       |
| Men    | N/A   | 9      | 0.1     | 0.0     | \$70,146 | 4.0      | 1.6       |
| Men    | Total | 12,285 | 100.0   | 46.3    | \$46,180 | 3.2      | 1.4       |
|        |       |        |         |         |          |          |           |
| N/A    | N/A   | 4,911  | 100.0   | 0.0     | \$16,377 | 1.9      | 1.1       |
| N/A    | Total | 4,912  | 100.0   | 18.5    | \$16,374 | 1.9      | 1.1       |
| Total  | 00-19 | 974    | 3.7     | 0.0     | \$5,874  | 2.5      | 1.6       |
| Total  | 20-24 | 2,038  | 7.7     | 0.0     | \$15,815 | 2.9      | 1.8       |
| Total  | 25-34 | 4,920  | 18.5    | 0.0     | \$32,432 | 3.2      | 1.5       |
| Total  | 35-44 | 4,465  | 16.8    | 0.0     | \$45,447 | 3.3      | 1.4       |
| Total  | 45-54 | 3,778  | 14.2    | 0.0     | \$51,380 | 3.3      | 1.3       |
| Total  | 55-64 | 3,717  | 14.0    | 0.0     | \$53,162 | 3.4      | 1.3       |
| Total  | 65-Up | 1,715  | 6.5     | 0.0     | \$39,222 | 3.2      | 1.1       |
| Total  | N/A   | 4,942  | 18.6    | 0.0     | \$16,483 | 1.9      | 1.1       |
| Total  | Total | 26,549 | 100.0   | 100.0   | \$35,440 | 3.0      | 1.4       |