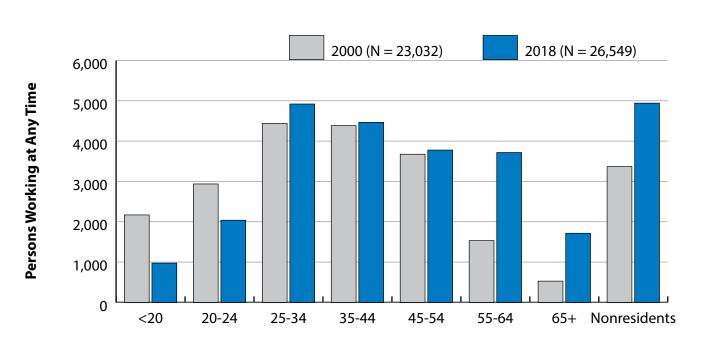

Figure: Persons Working in Professional & Business Services (NAICS 54-55) in Wyoming at Any Time by Age, 2000-2018

|        |       |        |         |         | Average  | Average  | Average   |
|--------|-------|--------|---------|---------|----------|----------|-----------|
|        | Age   |        | Age     | Gender  | Annual   | Quarters | Annual    |
| Gender | Group | Number | Percent | Percent | Wage     | Worked   | Employers |
| Women  | 00-19 | 1,027  | 10.4    | 0.0     | \$3,080  | 2.5      | 1.8       |
| Women  | 20-24 | 1,410  | 14.3    | 0.0     | \$7,575  | 2.9      | 1.9       |
| Women  | 25-34 | 2,225  | 22.6    | 0.0     | \$13,874 | 3.1      | 1.6       |
| Women  | 35-44 | 2,259  | 23.0    | 0.0     | \$17,213 | 3.3      | 1.6       |
| Women  | 45-54 | 1,861  | 18.9    | 0.0     | \$18,235 | 3.3      | 1.5       |
| Women  | 55-64 | 705    | 7.2     | 0.0     | \$13,724 | 3.1      | 1.4       |
| Women  | 65-Up | 216    | 2.2     | 0.0     | \$6,528  | 2.6      | 1.2       |
| Women  | N/A   | 134    | 1.4     | 0.0     | \$6,468  | 2.5      | 1.5       |
| Women  | Total | 9,837  | 100.0   | 42.7    | \$13,163 | 3.1      | 1.6       |
| Men    | 00-19 | 1,142  | 11.4    | 0.0     | \$3,413  | 2.3      | 1.7       |
| Men    | 20-24 | 1,527  | 15.2    | 0.0     | \$8,677  | 2.7      | 2.0       |
| Men    | 25-34 | 2,214  | 22.1    | 0.0     | \$19,691 | 3.1      | 1.6       |
| Men    | 35-44 | 2,125  | 21.2    | 0.0     | \$30,498 | 3.2      | 1.5       |
| Men    | 45-54 | 1,814  | 18.1    | 0.0     | \$39,228 | 3.2      | 1.4       |
| Men    | 55-64 | 827    | 8.3     | 0.0     | \$36,254 | 3.1      | 1.2       |
| Men    | 65-Up | 311    | 3.1     | 0.0     | \$21,876 | 3.0      | 1.2       |
| Men    | N/A   | 56     | 0.6     | 0.0     | \$16,136 | 2.5      | 1.2       |
| Men    | Total | 10,016 | 100.0   | 43.5    | \$23,403 | 3.0      | 1.6       |
| N/A    | N/A   | 3,179  | 100.0   | 0.0     | \$7,061  | 1.6      | 1.1       |
| N/A    | Total | 3,179  | 100.0   | 13.8    | \$7,061  | 1.6      | 1.1       |
| Total  | 00-19 | 2,169  | 9.4     | 0.0     | \$3,255  | 2.4      | 1.8       |
| Total  | 20-24 | 2,937  | 12.8    | 0.0     | \$8,148  | 2.8      | 2.0       |
| Total  | 25-34 | 4,439  | 19.3    | 0.0     | \$16,775 | 3.1      | 1.6       |
| Total  | 35-44 | 4,384  | 19.0    | 0.0     | \$23,652 | 3.2      | 1.5       |
| Total  | 45-54 | 3,675  | 16.0    | 0.0     | \$28,597 | 3.2      | 1.4       |
| Total  | 55-64 | 1,532  | 6.7     | 0.0     | \$25,886 | 3.1      | 1.3       |
| Total  | 65-Up | 527    | 2.3     | 0.0     | \$15,586 | 2.8      | 1.2       |
| Total  | N/A   | 3,369  | 14.6    | 0.0     | \$7,188  | 1.6      | 1.2       |
| Total  | Total | 23,032 | 100.0   | 100.0   | \$16,774 | 2.8      | 1.5       |