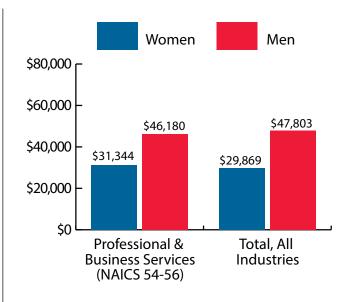

#### Women's Wages as % of Men's Wages

Pro. & Business Services (NAICS 54-56): 67.9% Total, All Industries: 62.5%

Figure: Average Annual Wages by Gender, 2018

Figure: Persons Working by Gender, 2018

Figure: Persons Working by Age, 2018

Note: Persons worked any time during the year.

|        |       |        |         |         | Average  | Average  | Average   |
|--------|-------|--------|---------|---------|----------|----------|-----------|
|        | Age   |        | Age     | Gender  | Annual   | Quarters | Annual    |
| Gender | Group | Number | Percent | Percent | Wage     | Worked   | Employers |
| Women  | 00-19 | 378    | 4.0     | 0.0     | \$5,169  | 2.6      | 1.6       |
| Women  | 20-24 | 805    | 8.6     | 0.0     | \$14,059 | 3.0      | 1.7       |
| Women  | 25-34 | 2,029  | 21.7    | 0.0     | \$28,154 | 3.3      | 1.5       |
| Women  | 35-44 | 2,001  | 21.4    | 0.0     | \$35,960 | 3.4      | 1.4       |
| Women  | 45-54 | 1,735  | 18.6    | 0.0     | \$39,028 | 3.4      | 1.3       |
| Women  | 55-64 | 1,699  | 18.2    | 0.0     | \$39,700 | 3.5      | 1.3       |
| Women  | 65-Up | 683    | 7.3     | 0.0     | \$22,278 | 3.2      | 1.1       |
| Women  | N/A   | 22     | 0.2     | 0.0     | \$18,288 | 3.1      | 1.6       |
| Women  | Total | 9,352  | 100.0   | 35.2    | \$31,344 | 3.3      | 1.4       |
| Men    | 00-19 | 596    | 4.9     | 0.0     | \$6,322  | 2.4      | 1.6       |
| Men    | 20-24 | 1,233  | 10.0    | 0.0     | \$16,962 | 2.9      | 1.8       |
| Men    | 25-34 | 2,890  | 23.5    | 0.0     | \$35,446 | 3.2      | 1.5       |
| Men    | 35-44 | 2,464  | 20.1    | 0.0     | \$53,152 | 3.3      | 1.4       |
| Men    | 45-54 | 2,043  | 16.6    | 0.0     | \$61,870 | 3.3      | 1.3       |
| Men    | 55-64 | 2,018  | 16.4    | 0.0     | \$64,497 | 3.3      | 1.2       |
| Men    | 65-Up | 1,032  | 8.4     | 0.0     | \$50,436 | 3.1      | 1.1       |
| Men    | N/A   | 9      | 0.1     | 0.0     | \$70,146 | 4.0      | 1.6       |
| Men    | Total | 12,285 | 100.0   | 46.3    | \$46,180 | 3.2      | 1.4       |
|        |       |        |         |         |          |          |           |
| N/A    | N/A   | 4,911  | 100.0   | 0.0     | \$16,377 | 1.9      | 1.1       |
| N/A    | Total | 4,912  | 100.0   | 18.5    | \$16,374 | 1.9      | 1.1       |
| Total  | 00-19 | 974    | 3.7     | 0.0     | \$5,874  | 2.5      | 1.6       |
| Total  | 20-24 | 2,038  | 7.7     | 0.0     | \$15,815 | 2.9      | 1.8       |
| Total  | 25-34 | 4,920  | 18.5    | 0.0     | \$32,432 | 3.2      | 1.5       |
| Total  | 35-44 | 4,465  | 16.8    | 0.0     | \$45,447 | 3.3      | 1.4       |
| Total  | 45-54 | 3,778  | 14.2    | 0.0     | \$51,380 | 3.3      | 1.3       |
| Total  | 55-64 | 3,717  | 14.0    | 0.0     | \$53,162 | 3.4      | 1.3       |
| Total  | 65-Up | 1,715  | 6.5     | 0.0     | \$39,222 | 3.2      | 1.1       |
| Total  | N/A   | 4,942  | 18.6    | 0.0     | \$16,483 | 1.9      | 1.1       |
| Total  | Total | 26,549 | 100.0   | 100.0   | \$35,440 | 3.0      | 1.4       |