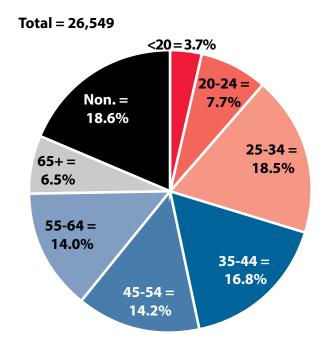

#### Women's Wages as % of Men's Wages

Pro. & Business Services (NAICS 54-56): 67.9% Total, All Industries: 62.5%

Figure: Average Annual Wages by Gender, 2018

Figure: Persons Working by Gender, 2018

Figure: Persons Working by Age, 2018

Note: Persons worked any time during the year.

|        |       |        |         |         | Average  | Average  | Average   |
|--------|-------|--------|---------|---------|----------|----------|-----------|
|        | Age   |        | Age     | Gender  | Annual   | Quarters | Annual    |
| Gender | Group | Number | Percent | Percent | Wage     | Worked   | Employers |
| Women  | 00-19 | 378    | 4.0     | 0.0     | \$5,169  | 2.6      | 1.6       |
| Women  | 20-24 | 805    | 8.6     | 0.0     | \$14,059 | 3.0      | 1.7       |
| Women  | 25-34 | 2,029  | 21.7    | 0.0     | \$28,154 | 3.3      | 1.5       |
| Women  | 35-44 | 2,001  | 21.4    | 0.0     | \$35,960 | 3.4      | 1.4       |
| Women  | 45-54 | 1,735  | 18.6    | 0.0     | \$39,028 | 3.4      | 1.3       |
| Women  | 55-64 | 1,699  | 18.2    | 0.0     | \$39,700 | 3.5      | 1.3       |
| Women  | 65-Up | 683    | 7.3     | 0.0     | \$22,278 | 3.2      | 1.1       |
| Women  | N/A   | 22     | 0.2     | 0.0     | \$18,288 | 3.1      | 1.6       |
| Women  | Total | 9,352  | 100.0   | 35.2    | \$31,344 | 3.3      | 1.4       |
| Men    | 00-19 | 596    | 4.9     | 0.0     | \$6,322  | 2.4      | 1.6       |
| Men    | 20-24 | 1,233  | 10.0    | 0.0     | \$16,962 | 2.9      | 1.8       |
| Men    | 25-34 | 2,890  | 23.5    | 0.0     | \$35,446 | 3.2      | 1.5       |
| Men    | 35-44 | 2,464  | 20.1    | 0.0     | \$53,152 | 3.3      | 1.4       |
| Men    | 45-54 | 2,043  | 16.6    | 0.0     | \$61,870 | 3.3      | 1.3       |
| Men    | 55-64 | 2,018  | 16.4    | 0.0     | \$64,497 | 3.3      | 1.2       |
| Men    | 65-Up | 1,032  | 8.4     | 0.0     | \$50,436 | 3.1      | 1.1       |
| Men    | N/A   | 9      | 0.1     | 0.0     | \$70,146 | 4.0      | 1.6       |
| Men    | Total | 12,285 | 100.0   | 46.3    | \$46,180 | 3.2      | 1.4       |
|        |       |        |         |         |          |          |           |
| N/A    | N/A   | 4,911  | 100.0   | 0.0     | \$16,377 | 1.9      | 1.1       |
| N/A    | Total | 4,912  | 100.0   | 18.5    | \$16,374 | 1.9      | 1.1       |
| Total  | 00-19 | 974    | 3.7     | 0.0     | \$5,874  | 2.5      | 1.6       |
| Total  | 20-24 | 2,038  | 7.7     | 0.0     | \$15,815 | 2.9      | 1.8       |
| Total  | 25-34 | 4,920  | 18.5    | 0.0     | \$32,432 | 3.2      | 1.5       |
| Total  | 35-44 | 4,465  | 16.8    | 0.0     | \$45,447 | 3.3      | 1.4       |
| Total  | 45-54 | 3,778  | 14.2    | 0.0     | \$51,380 | 3.3      | 1.3       |
| Total  | 55-64 | 3,717  | 14.0    | 0.0     | \$53,162 | 3.4      | 1.3       |
| Total  | 65-Up | 1,715  | 6.5     | 0.0     | \$39,222 | 3.2      | 1.1       |
| Total  | N/A   | 4,942  | 18.6    | 0.0     | \$16,483 | 1.9      | 1.1       |
| Total  | Total | 26,549 | 100.0   | 100.0   | \$35,440 | 3.0      | 1.4       |