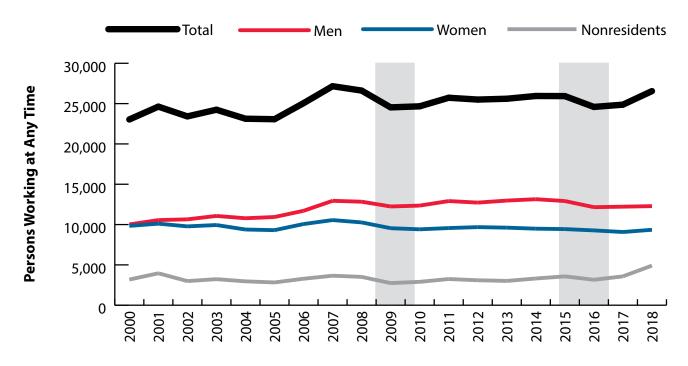

### Persons Working in Professional & Business Services (NAICS 54-55) in Wyoming by Gender and Age, 2000-2018

Figure: Persons Working in Professional & Business Services (NAICS 54-55) in Wyoming at Any Time by Gender, 2000-2018