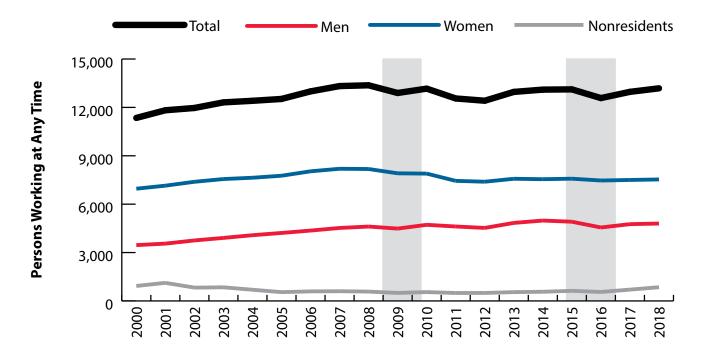

# **Persons Working in Financial Activities (NAICS 52-53) in Wyoming by Gender and Age, 2000-2018**

Figure: Persons Working in Financial Activities (NAICS 52-53) in Wyoming at Any Time by Gender, 2000-2018

Figure: Persons Working in Financial Activities (NAICS 52-53) in Wyoming at Any Time by Age, 2000-2018

Note: Nonresidents are individuals for whom demographic data are not available. Shaded areas indicate periods of economic downturn: 2009Q1-2010Q1 and 2015Q2-2016Q4. Source: Demographics of Persons Working in Wyoming by County, Industry, Age, & Gender, 2000-2018.Research & Planning, Wyoming Department of Workforce Services. Prepared by M. Moore, Research & Planning, WY DWS, 7/31/19.