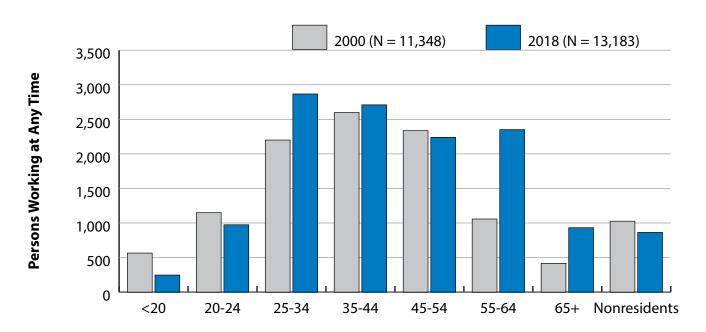

Figure: Persons Working in Financial Activities (NAICS 52-53) in Wyoming at Any Time by Age, 2000-2018

Note: Nonresidents are individuals for whom demographic data are not available. Shaded areas indicate periods of economic downturn: 2009Q1-2010Q1 and 2015Q2-2016Q4. Source: Demographics of Persons Working in Wyoming by County, Industry, Age, & Gender, 2000-2018.Research & Planning, Wyoming Department of Workforce Services. Prepared by M. Moore, Research & Planning, WY DWS, 7/31/19.