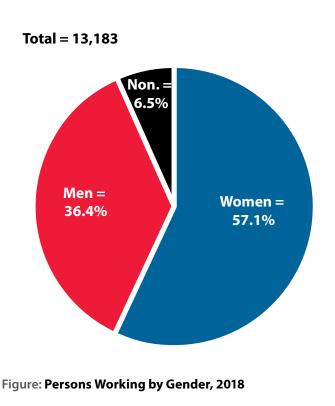

# **Persons Working in Financial Activities (NAICS 52-53) in Wyoming by Gender and Age, 2000-2018**

Figure: Persons Working in Financial Activities (NAICS 52-53) in Wyoming at Any Time by Gender, 2000-2018

Note: Persons worked any time during the year.

|        |       |        |         |         | Average  | Average  | Average   |
|--------|-------|--------|---------|---------|----------|----------|-----------|
|        | Age   |        | Age     | Gender  | Annual   | Quarters | Annual    |
| Gender | Group | Number | Percent | Percent | Wage     | Worked   | Employers |
| Women  | 00-19 | 114    | 1.5     | 0.0     | \$8,236  | 2.9      | 1.7       |
| Women  | 20-24 | 605    | 8.0     | 0.0     | \$21,299 | 3.5      | 1.7       |
| Women  | 25-34 | 1,769  | 23.5    | 0.0     | \$32,221 | 3.6      | 1.4       |
| Women  | 35-44 | 1,584  | 21.0    | 0.0     | \$43,431 | 3.7      | 1.3       |
| Women  | 45-54 | 1,432  | 19.0    | 0.0     | \$48,536 | 3.7      | 1.3       |
| Women  | 55-64 | 1,499  | 19.9    | 0.0     | \$46,226 | 3.7      | 1.2       |
| Women  | 65-Up | 519    | 6.9     | 0.0     | \$34,898 | 3.5      | 1.1       |
| Women  | N/A   | 11     | 0.1     | 0.0     | \$34,219 | 3.4      | 1.2       |
| Women  | Total | 7,533  | 100.0   | 57.1    | \$39,414 | 3.6      | 1.3       |
| Men    | 00-19 | 133    | 2.8     | 0.0     | \$8,241  | 2.6      | 1.5       |
| Men    | 20-24 | 369    | 7.7     | 0.0     | \$27,606 | 3.3      | 1.7       |
| Men    | 25-34 | 1,098  | 22.9    | 0.0     | \$47,234 | 3.4      | 1.4       |
| Men    | 35-44 | 1,125  | 23.4    | 0.0     | \$76,782 | 3.6      | 1.2       |
| Men    | 45-54 | 807    | 16.8    | 0.0     | \$87,283 | 3.6      | 1.2       |
| Men    | 55-64 | 852    | 17.8    | 0.0     | \$94,064 | 3.5      | 1.2       |
| Men    | 65-Up | 413    | 8.6     | 0.0     | \$59,672 | 3.2      | 1.1       |
| Men    | N/A   | 3      | 0.0     | 0.0     | \$26,831 | 4.0      | 2.0       |
| Men    | Total | 4,799  | 100.0   | 36.4    | \$67,682 | 3.5      | 1.3       |
| N/A    | N/A   | 851    | 100.0   | 0.0     | \$22,551 | 2.4      | 1.2       |
| N/A    | Total | 851    | 100.0   | 6.5     | \$22,551 | 2.4      | 1.2       |
| Total  | 00-19 | 247    | 1.9     | 0.0     | \$8,239  | 2.8      | 1.6       |
| Total  | 20-24 | 974    | 7.4     | 0.0     | \$23,688 | 3.4      | 1.7       |
| Total  | 25-34 | 2,867  | 21.7    | 0.0     | \$37,971 | 3.5      | 1.4       |
| Total  | 35-44 | 2,709  | 20.5    | 0.0     | \$57,281 | 3.6      | 1.3       |
| Total  | 45-54 | 2,239  | 17.0    | 0.0     | \$62,501 | 3.6      | 1.3       |
| Total  | 55-64 | 2,351  | 17.8    | 0.0     | \$63,562 | 3.6      | 1.2       |
| Total  | 65-Up | 932    | 7.1     | 0.0     | \$45,876 | 3.4      | 1.1       |
| Total  | N/A   | 864    | 6.6     | 0.0     | \$22,709 | 2.4      | 1.2       |
| Total  | Total | 13,183 | 100.0   | 100.0   | \$48,615 | 3.5      | 1.3       |