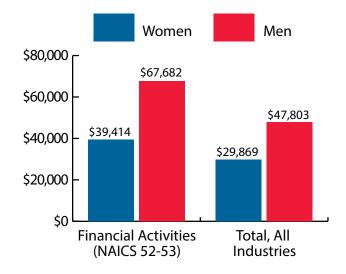

#### Women's Wages as % of Men's Wages

Financial Activities (NAICS 52-53): 58.2% Total, All Industries: 62.5%

Figure: Persons Working by Age, 2018

Note: Nonresidents are individuals for whom demographic data are not available. Source: Demographics of Persons Working in Wyoming by County, Industry, Age, & Gender, 2000-2018.Research & Planning, Wyoming Department of Workforce Services. Prepared by M. Moore, Research & Planning, WY DWS, 7/31/19.