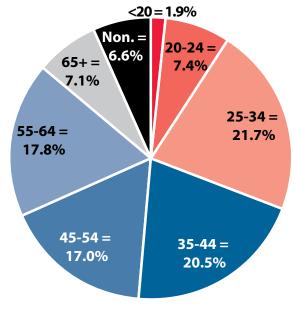

#### Women's Wages as % of Men's Wages

Financial Activities (NAICS 52-53): 58.2% Total, All Industries: 62.5%

Figure: Persons Working by Age, 2018

Note: Nonresidents are individuals for whom demographic data are not available. Source: Demographics of Persons Working in Wyoming by County, Industry, Age, & Gender, 2000-2018.Research & Planning, Wyoming Department of Workforce Services. Prepared by M. Moore, Research & Planning, WY DWS, 7/31/19.

Note: Persons worked any time during the year.

|        |       |        |         |         | Average  | Average  | Average   |
|--------|-------|--------|---------|---------|----------|----------|-----------|
|        | Age   |        | Age     | Gender  | Annual   | Quarters | Annual    |
| Gender | Group | Number | Percent | Percent | Wage     | Worked   | Employers |
| Women  | 00-19 | 114    | 1.5     | 0.0     | \$8,236  | 2.9      | 1.7       |
| Women  | 20-24 | 605    | 8.0     | 0.0     | \$21,299 | 3.5      | 1.7       |
| Women  | 25-34 | 1,769  | 23.5    | 0.0     | \$32,221 | 3.6      | 1.4       |
| Women  | 35-44 | 1,584  | 21.0    | 0.0     | \$43,431 | 3.7      | 1.3       |
| Women  | 45-54 | 1,432  | 19.0    | 0.0     | \$48,536 | 3.7      | 1.3       |
| Women  | 55-64 | 1,499  | 19.9    | 0.0     | \$46,226 | 3.7      | 1.2       |
| Women  | 65-Up | 519    | 6.9     | 0.0     | \$34,898 | 3.5      | 1.1       |
| Women  | N/A   | 11     | 0.1     | 0.0     | \$34,219 | 3.4      | 1.2       |
| Women  | Total | 7,533  | 100.0   | 57.1    | \$39,414 | 3.6      | 1.3       |
| Men    | 00-19 | 133    | 2.8     | 0.0     | \$8,241  | 2.6      | 1.5       |
| Men    | 20-24 | 369    | 7.7     | 0.0     | \$27,606 | 3.3      | 1.7       |
| Men    | 25-34 | 1,098  | 22.9    | 0.0     | \$47,234 | 3.4      | 1.4       |
| Men    | 35-44 | 1,125  | 23.4    | 0.0     | \$76,782 | 3.6      | 1.2       |
| Men    | 45-54 | 807    | 16.8    | 0.0     | \$87,283 | 3.6      | 1.2       |
| Men    | 55-64 | 852    | 17.8    | 0.0     | \$94,064 | 3.5      | 1.2       |
| Men    | 65-Up | 413    | 8.6     | 0.0     | \$59,672 | 3.2      | 1.1       |
| Men    | N/A   | 3      | 0.0     | 0.0     | \$26,831 | 4.0      | 2.0       |
| Men    | Total | 4,799  | 100.0   | 36.4    | \$67,682 | 3.5      | 1.3       |
| N/A    | N/A   | 851    | 100.0   | 0.0     | \$22,551 | 2.4      | 1.2       |
| N/A    | Total | 851    | 100.0   | 6.5     | \$22,551 | 2.4      | 1.2       |
| Total  | 00-19 | 247    | 1.9     | 0.0     | \$8,239  | 2.8      | 1.6       |
| Total  | 20-24 | 974    | 7.4     | 0.0     | \$23,688 | 3.4      | 1.7       |
| Total  | 25-34 | 2,867  | 21.7    | 0.0     | \$37,971 | 3.5      | 1.4       |
| Total  | 35-44 | 2,709  | 20.5    | 0.0     | \$57,281 | 3.6      | 1.3       |
| Total  | 45-54 | 2,239  | 17.0    | 0.0     | \$62,501 | 3.6      | 1.3       |
| Total  | 55-64 | 2,351  | 17.8    | 0.0     | \$63,562 | 3.6      | 1.2       |
| Total  | 65-Up | 932    | 7.1     | 0.0     | \$45,876 | 3.4      | 1.1       |
| Total  | N/A   | 864    | 6.6     | 0.0     | \$22,709 | 2.4      | 1.2       |
| Total  | Total | 13,183 | 100.0   | 100.0   | \$48,615 | 3.5      | 1.3       |