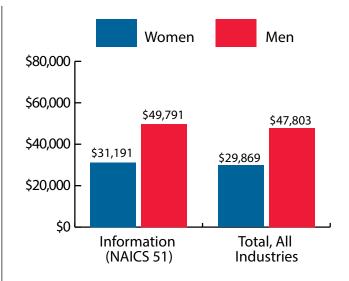

### Women's Wages as % of Men's Wages

Information (NAICS 51): 62.6% Total, All Industries: 62.5%

Figure: Average Annual Wages by Gender, 2018

Total = 4,248

Figure: Persons Working by Gender, 2018

Total = 4,248