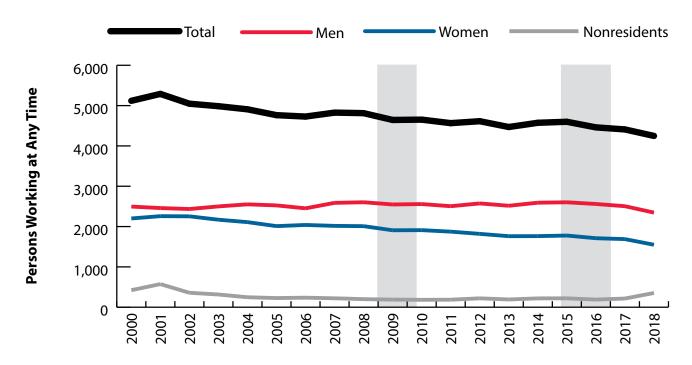

# Persons Working in Information (NAICS 51) in Wyoming by Gender and Age, 2000-2018

Figure: Persons Working in Information (NAICS 51) in Wyoming at Any Time by Gender, 2000-2018

Figure: Persons Working in Information (NAICS 51) in Wyoming at Any Time by Age, 2000-2018