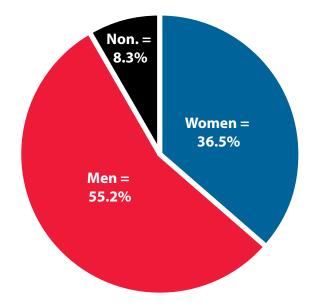

|              |       |       | Change |      |  |
|--------------|-------|-------|--------|------|--|
| Gender       | 2017  | 2018  | N      | %    |  |
| Women        | 1,689 | 1,549 | -140   | -8.3 |  |
| Men          | 2,505 | 2,346 | -159   | -6.3 |  |
| Nonresidents | 215   | 353   | 138    | 64.2 |  |
| Total        | 4,409 | 4,248 | -161   | -3.7 |  |

### Women's Wages as % of Men's Wages

Information (NAICS 51): 62.6% Total, All Industries: 62.5%

Figure: Average Annual Wages by Gender, 2018

Total = 4,248

Figure: Persons Working by Gender, 2018

Total = 4,248