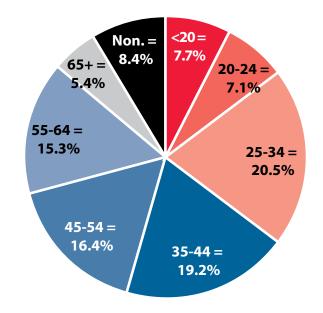

|              |       |       | Change |       |  |
|--------------|-------|-------|--------|-------|--|
| Age          | 2017  | 2018  | N      | %     |  |
| 00-19        | 374   | 327   | -47    | -12.6 |  |
| 20-24        | 342   | 301   | -41    | -12.0 |  |
| 25-34        | 942   | 869   | -73    | -7.7  |  |
| 35-44        | 849   | 815   | -34    | -4.0  |  |
| 45-54        | 766   | 696   | -70    | -9.1  |  |
| 55-64        | 669   | 651   | -18    | -2.7  |  |
| 65-Up        | 247   | 231   | -16    | -6.5  |  |
| Nonresidents | 220   | 358   | 138    | 62.7  |  |
| Total        | 4,409 | 4,248 | -161   | -3.7  |  |

Figure: Persons Working by Age, 2018

Note: Nonresidents are individuals for whom demographic data are not available. Source: Demographics of Persons Working in Wyoming by County, Industry, Age, & Gender, 2000-2018.Research & Planning, Wyoming Department of Workforce Services. Prepared by M. Moore, Research & Planning, WY DWS, 7/31/19.