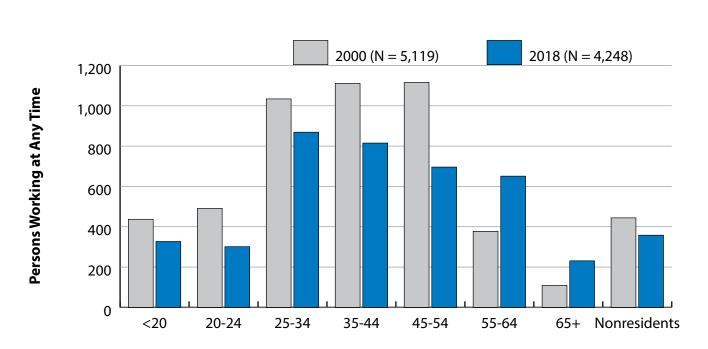

# Persons Working in Information (NAICS 51) in Wyoming by Gender and Age, 2000-2018

Figure: Persons Working in Information (NAICS 51) in Wyoming at Any Time by Gender, 2000-2018

Figure: Persons Working in Information (NAICS 51) in Wyoming at Any Time by Age, 2000-2018