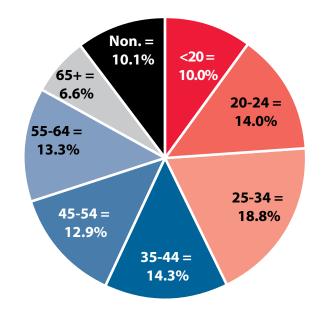

Figure: Persons Working by Age, 2018

Note: Nonresidents are individuals for whom demographic data are not available. Source: Demographics of Persons Working in Wyoming by County, Industry, Age, & Gender, 2000-2018.Research & Planning, Wyoming Department of Workforce Services. Prepared by M. Moore, Research & Planning, WY DWS, 7/31/19.

Note: Persons worked any time during the year.

|        |       |        |         |         | Average  | Average  | Average   |
|--------|-------|--------|---------|---------|----------|----------|-----------|
|        | Age   |        | Age     | Gender  | Annual   | Quarters | Annual    |
| Gender | Group | Number | Percent | Percent | Wage     | Worked   | Employers |
| Women  | 00-19 | 2,032  | 11.0    | 0.0     | \$5,803  | 2.7      | 1.6       |
| Women  | 20-24 | 2,807  | 15.2    | 0.0     | \$13,174 | 3.1      | 1.7       |
| Women  | 25-34 | 3,593  | 19.4    | 0.0     | \$20,610 | 3.3      | 1.5       |
| Women  | 35-44 | 2,950  | 15.9    | 0.0     | \$25,186 | 3.5      | 1.4       |
| Women  | 45-54 | 2,787  | 15.0    | 0.0     | \$25,833 | 3.5      | 1.4       |
| Women  | 55-64 | 2,953  | 15.9    | 0.0     | \$25,153 | 3.6      | 1.2       |
| Women  | 65-Up | 1,371  | 7.4     | 0.0     | \$17,395 | 3.4      | 1.2       |
| Women  | N/A   | 34     | 0.2     | 0.0     | \$26,467 | 3.4      | 1.3       |
| Women  | Total | 18,527 | 100.0   | 46.4    | \$19,871 | 3.3      | 1.5       |
| Men    | 00-19 | 1,963  | 11.3    | 0.0     | \$6,571  | 2.7      | 1.5       |
| Men    | 20-24 | 2,778  | 16.0    | 0.0     | \$16,969 | 3.2      | 1.7       |
| Men    | 25-34 | 3,909  | 22.5    | 0.0     | \$29,367 | 3.4      | 1.5       |
| Men    | 35-44 | 2,760  | 15.9    | 0.0     | \$40,308 | 3.5      | 1.4       |
| Men    | 45-54 | 2,366  | 13.6    | 0.0     | \$42,349 | 3.6      | 1.3       |
| Men    | 55-64 | 2,333  | 13.4    | 0.0     | \$39,138 | 3.6      | 1.2       |
| Men    | 65-Up | 1,270  | 7.3     | 0.0     | \$24,709 | 3.4      | 1.2       |
| Men    | N/A   | 5      | 0.0     | 0.0     | \$33,020 | 3.6      | 1.6       |
| Men    | Total | 17,384 | 100.0   | 43.6    | \$29,288 | 3.4      | 1.4       |
| N/A    | N/A   | 3,976  | 100.0   | 0.0     | \$11,504 | 2.2      | 1.3       |
| N/A    | Total | 3,976  | 100.0   | 10.0    | \$11,504 | 2.2      | 1.3       |
| Total  | 00-19 | 3,995  | 10.0    | 0.0     | \$6,181  | 2.7      | 1.6       |
| Total  | 20-24 | 5,585  | 14.0    | 0.0     | \$15,061 | 3.2      | 1.7       |
| Total  | 25-34 | 7,502  | 18.8    | 0.0     | \$25,173 | 3.3      | 1.5       |
| Total  | 35-44 | 5,710  | 14.3    | 0.0     | \$32,495 | 3.5      | 1.4       |
| Total  | 45-54 | 5,153  | 12.9    | 0.0     | \$33,416 | 3.5      | 1.3       |
| Total  | 55-64 | 5,286  | 13.3    | 0.0     | \$31,325 | 3.6      | 1.2       |
| Total  | 65-Up | 2,641  | 6.6     | 0.0     | \$20,912 | 3.4      | 1.2       |
| Total  | N/A   | 4,015  | 10.1    | 0.0     | \$11,658 | 2.3      | 1.3       |
| Total  | Total | 39,887 | 100.0   | 100.0   | \$23,141 | 3.2      | 1.4       |