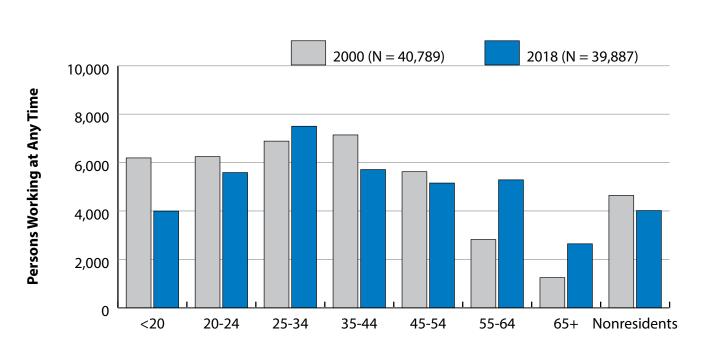

# Persons Working in Retail Trade (NAICS 44-45) in Wyoming by Gender and Age, 2000-2018

Figure: Persons Working in Retail Trade (NAICS 44-45) in Wyoming at Any Time by Gender, 2000-2018

Figure: Persons Working in Retail Trade (NAICS 44-45) in Wyoming at Any Time by Age, 2000-2018