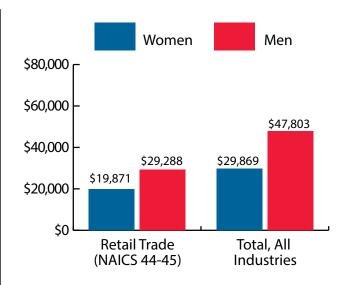

#### Women's Wages as % of Men's Wages

Retail Trade (NAICS 44-45): 67.8% Total, All Industries: 62.5%

Figure: Average Annual Wages by Gender, 2018

Total = 39,887

Figure: Persons Working by Gender, 2018

Total = 39,887

Note: Persons worked any time during the year.

|        |       |        |         |         | Average  | Average  | Average   |
|--------|-------|--------|---------|---------|----------|----------|-----------|
|        | Age   |        | Age     | Gender  | Annual   | Quarters | Annual    |
| Gender | Group | Number | Percent | Percent | Wage     | Worked   | Employers |
| Women  | 00-19 | 2,032  | 11.0    | 0.0     | \$5,803  | 2.7      | 1.6       |
| Women  | 20-24 | 2,807  | 15.2    | 0.0     | \$13,174 | 3.1      | 1.7       |
| Women  | 25-34 | 3,593  | 19.4    | 0.0     | \$20,610 | 3.3      | 1.5       |
| Women  | 35-44 | 2,950  | 15.9    | 0.0     | \$25,186 | 3.5      | 1.4       |
| Women  | 45-54 | 2,787  | 15.0    | 0.0     | \$25,833 | 3.5      | 1.4       |
| Women  | 55-64 | 2,953  | 15.9    | 0.0     | \$25,153 | 3.6      | 1.2       |
| Women  | 65-Up | 1,371  | 7.4     | 0.0     | \$17,395 | 3.4      | 1.2       |
| Women  | N/A   | 34     | 0.2     | 0.0     | \$26,467 | 3.4      | 1.3       |
| Women  | Total | 18,527 | 100.0   | 46.4    | \$19,871 | 3.3      | 1.5       |
| Men    | 00-19 | 1,963  | 11.3    | 0.0     | \$6,571  | 2.7      | 1.5       |
| Men    | 20-24 | 2,778  | 16.0    | 0.0     | \$16,969 | 3.2      | 1.7       |
| Men    | 25-34 | 3,909  | 22.5    | 0.0     | \$29,367 | 3.4      | 1.5       |
| Men    | 35-44 | 2,760  | 15.9    | 0.0     | \$40,308 | 3.5      | 1.4       |
| Men    | 45-54 | 2,366  | 13.6    | 0.0     | \$42,349 | 3.6      | 1.3       |
| Men    | 55-64 | 2,333  | 13.4    | 0.0     | \$39,138 | 3.6      | 1.2       |
| Men    | 65-Up | 1,270  | 7.3     | 0.0     | \$24,709 | 3.4      | 1.2       |
| Men    | N/A   | 5      | 0.0     | 0.0     | \$33,020 | 3.6      | 1.6       |
| Men    | Total | 17,384 | 100.0   | 43.6    | \$29,288 | 3.4      | 1.4       |
| N/A    | N/A   | 3,976  | 100.0   | 0.0     | \$11,504 | 2.2      | 1.3       |
| N/A    | Total | 3,976  | 100.0   | 10.0    | \$11,504 | 2.2      | 1.3       |
| Total  | 00-19 | 3,995  | 10.0    | 0.0     | \$6,181  | 2.7      | 1.6       |
| Total  | 20-24 | 5,585  | 14.0    | 0.0     | \$15,061 | 3.2      | 1.7       |
| Total  | 25-34 | 7,502  | 18.8    | 0.0     | \$25,173 | 3.3      | 1.5       |
| Total  | 35-44 | 5,710  | 14.3    | 0.0     | \$32,495 | 3.5      | 1.4       |
| Total  | 45-54 | 5,153  | 12.9    | 0.0     | \$33,416 | 3.5      | 1.3       |
| Total  | 55-64 | 5,286  | 13.3    | 0.0     | \$31,325 | 3.6      | 1.2       |
| Total  | 65-Up | 2,641  | 6.6     | 0.0     | \$20,912 | 3.4      | 1.2       |
| Total  | N/A   | 4,015  | 10.1    | 0.0     | \$11,658 | 2.3      | 1.3       |
| Total  | Total | 39,887 | 100.0   | 100.0   | \$23,141 | 3.2      | 1.4       |