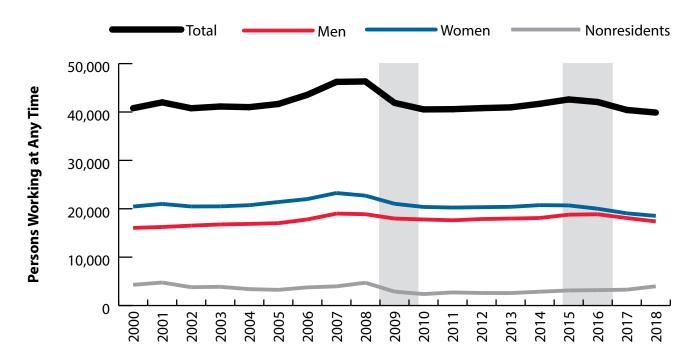

# Persons Working in Retail Trade (NAICS 44-45) in Wyoming by Gender and Age, 2000-2018

Figure: Persons Working in Retail Trade (NAICS 44-45) in Wyoming at Any Time by Gender, 2000-2018

Figure: Persons Working in Retail Trade (NAICS 44-45) in Wyoming at Any Time by Age, 2000-2018