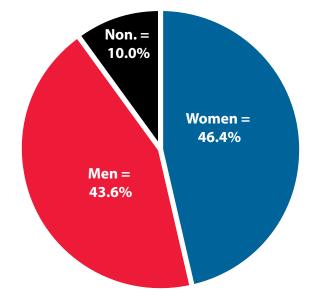

#### Women's Wages as % of Men's Wages

Retail Trade (NAICS 44-45): 67.8% Total, All Industries: 62.5%

Figure: Average Annual Wages by Gender, 2018

Total = 39,887

Figure: Persons Working by Gender, 2018

Total = 39,887

Note: Persons worked any time during the year.

|        |       |        |         |         | Average  | Average  | Average   |
|--------|-------|--------|---------|---------|----------|----------|-----------|
|        | Age   |        | Age     | Gender  | Annual   | Quarters | Annual    |
| Gender | Group | Number | Percent | Percent | Wage     | Worked   | Employers |
| Women  | 00-19 | 2,032  | 11.0    | 0.0     | \$5,803  | 2.7      | 1.6       |
| Women  | 20-24 | 2,807  | 15.2    | 0.0     | \$13,174 | 3.1      | 1.7       |
| Women  | 25-34 | 3,593  | 19.4    | 0.0     | \$20,610 | 3.3      | 1.5       |
| Women  | 35-44 | 2,950  | 15.9    | 0.0     | \$25,186 | 3.5      | 1.4       |
| Women  | 45-54 | 2,787  | 15.0    | 0.0     | \$25,833 | 3.5      | 1.4       |
| Women  | 55-64 | 2,953  | 15.9    | 0.0     | \$25,153 | 3.6      | 1.2       |
| Women  | 65-Up | 1,371  | 7.4     | 0.0     | \$17,395 | 3.4      | 1.2       |
| Women  | N/A   | 34     | 0.2     | 0.0     | \$26,467 | 3.4      | 1.3       |
| Women  | Total | 18,527 | 100.0   | 46.4    | \$19,871 | 3.3      | 1.5       |
| Men    | 00-19 | 1,963  | 11.3    | 0.0     | \$6,571  | 2.7      | 1.5       |
| Men    | 20-24 | 2,778  | 16.0    | 0.0     | \$16,969 | 3.2      | 1.7       |
| Men    | 25-34 | 3,909  | 22.5    | 0.0     | \$29,367 | 3.4      | 1.5       |
| Men    | 35-44 | 2,760  | 15.9    | 0.0     | \$40,308 | 3.5      | 1.4       |
| Men    | 45-54 | 2,366  | 13.6    | 0.0     | \$42,349 | 3.6      | 1.3       |
| Men    | 55-64 | 2,333  | 13.4    | 0.0     | \$39,138 | 3.6      | 1.2       |
| Men    | 65-Up | 1,270  | 7.3     | 0.0     | \$24,709 | 3.4      | 1.2       |
| Men    | N/A   | 5      | 0.0     | 0.0     | \$33,020 | 3.6      | 1.6       |
| Men    | Total | 17,384 | 100.0   | 43.6    | \$29,288 | 3.4      | 1.4       |
| N/A    | N/A   | 3,976  | 100.0   | 0.0     | \$11,504 | 2.2      | 1.3       |
| N/A    | Total | 3,976  | 100.0   | 10.0    | \$11,504 | 2.2      | 1.3       |
| Total  | 00-19 | 3,995  | 10.0    | 0.0     | \$6,181  | 2.7      | 1.6       |
| Total  | 20-24 | 5,585  | 14.0    | 0.0     | \$15,061 | 3.2      | 1.7       |
| Total  | 25-34 | 7,502  | 18.8    | 0.0     | \$25,173 | 3.3      | 1.5       |
| Total  | 35-44 | 5,710  | 14.3    | 0.0     | \$32,495 | 3.5      | 1.4       |
| Total  | 45-54 | 5,153  | 12.9    | 0.0     | \$33,416 | 3.5      | 1.3       |
| Total  | 55-64 | 5,286  | 13.3    | 0.0     | \$31,325 | 3.6      | 1.2       |
| Total  | 65-Up | 2,641  | 6.6     | 0.0     | \$20,912 | 3.4      | 1.2       |
| Total  | N/A   | 4,015  | 10.1    | 0.0     | \$11,658 | 2.3      | 1.3       |
| Total  | Total | 39,887 | 100.0   | 100.0   | \$23,141 | 3.2      | 1.4       |