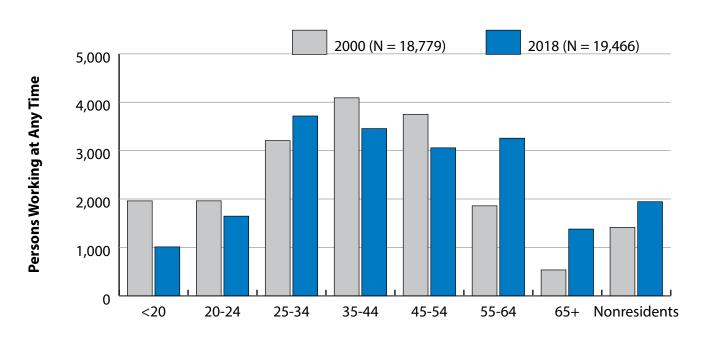

# Persons Working in Fremont County by Gender and Age, 2000-2018

Figure: Persons Working in Fremont County at Any Time by Gender, 2000-2018

Figure: Persons Working in Fremont County at Any Time by Age, 2000-2018