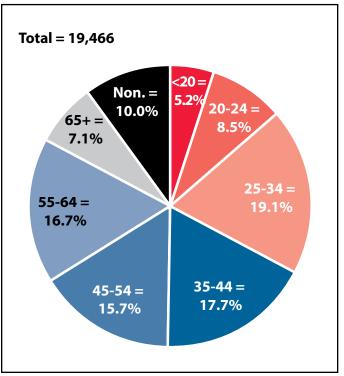

#### Fremont County at a Glance, 2018

Demographics of Persons Working in Wyoming by County, Industry, Age, & Gender, 2000-2018

**Table: Total Number of Persons Working in Fremont** County, WY, at Any Time by Gender and Age, 2017-2018 Change Ν % Gender 2017 2018 Women 9.110 8.949 -161 -1.8 Men 8,684 8,585 -99 -1.1 **Nonresidents** 1,629 1,932 303 18.6 Total 19,423 19,466 43 0.2 Change 2017 2018 Ν % Age 00-19 1,055 1,011 -44 -4.2 20-24 1,646 1,677 -31 -1.8 25-34 3,925 3,716 -209 -5.3 35-44 3,388 3,455 67 2.0

#### Women's Wages as % of Men's Wages

Fremont County: 76.2% Total, Statewide: 62.5%

Figure: Average Annual Wages by Gender, 2018

Figure: Persons Working by Age, 2018

Note: Nonresidents are individuals for whom demographic data are not available. Source: Demographics of Persons Working in Wyoming by County, Industry, Age, & Gender, 2000-2018.Research & Planning, Wyoming Department of Workforce Services. Prepared by M. Moore, Research & Planning, WY DWS, 7/31/19.