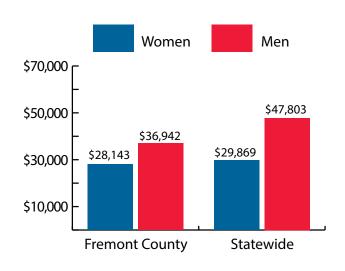

#### Women's Wages as % of Men's Wages

Fremont County: 76.2% Total, Statewide: 62.5%

Figure: Average Annual Wages by Gender, 2018

Figure: Persons Working by Age, 2018

Note: Nonresidents are individuals for whom demographic data are not available. Source: Demographics of Persons Working in Wyoming by County, Industry, Age, & Gender, 2000-2018.Research & Planning, Wyoming Department of Workforce Services. Prepared by M. Moore, Research & Planning, WY DWS, 7/31/19.