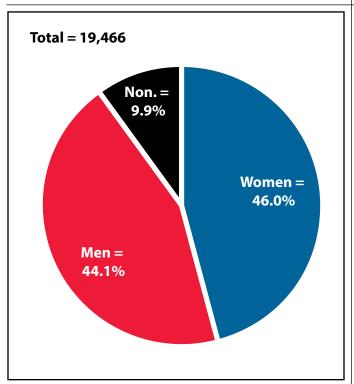

#### Fremont County at a Glance, 2018

Demographics of Persons Working in Wyoming by County, Industry, Age, & Gender, 2000-2018

**Table: Total Number of Persons Working in Fremont** County, WY, at Any Time by Gender and Age, 2017-2018 Change Ν % Gender 2017 2018 Women 9.110 8.949 -161 -1.8 Men 8,684 8,585 -99 -1.1 **Nonresidents** 1,629 1,932 303 18.6 Total 19,423 19,466 43 0.2 Change 2017 2018 Ν % Age 00-19 1,055 1,011 -44 -4.2 20-24 1,646 1,677 -31 -1.8 25-34 3,925 3,716 -209 -5.3 35-44 3,388 3,455 67 2.0

#### Women's Wages as % of Men's Wages

Fremont County: 76.2% Total, Statewide: 62.5%

Figure: Average Annual Wages by Gender, 2018

Figure: Persons Working by Age, 2018

Note: Nonresidents are individuals for whom demographic data are not available. Source: Demographics of Persons Working in Wyoming by County, Industry, Age, & Gender, 2000-2018.Research & Planning, Wyoming Department of Workforce Services. Prepared by M. Moore, Research & Planning, WY DWS, 7/31/19.