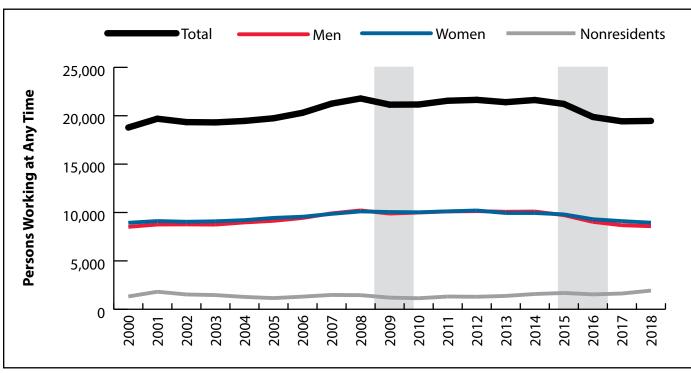

# Persons Working in Fremont County by Gender and Age, 2000-2018

Figure: Persons Working in Fremont County at Any Time by Gender, 2000-2018

Figure: Persons Working in Fremont County at Any Time by Age, 2000-2018