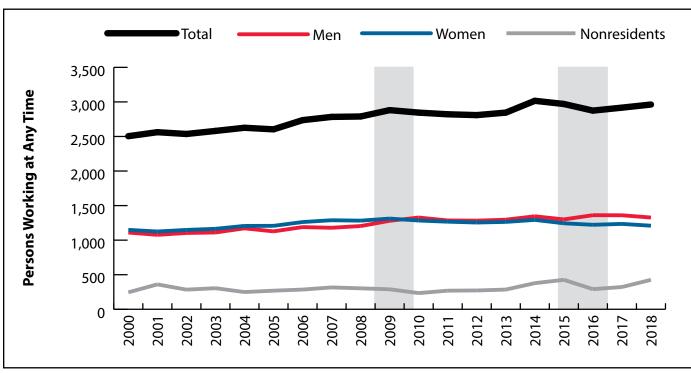

# Persons Working in Crook County by Gender and Age, 2000-2018

Figure: Persons Working in Crook County at Any Time by Gender, 2000-2018

Figure: Persons Working in Crook County at Any Time by Age, 2000-2018