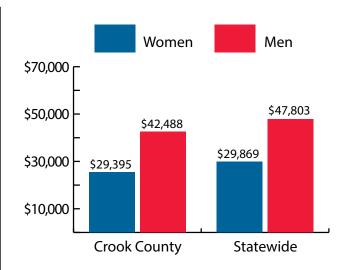

#### Women's Wages as % of Men's Wages

Crook County: 59.8% Total, Statewide: 62.5%

Figure: Average Annual Wages by Gender, 2018

Figure: Persons Working by Age, 2018

Note: Nonresidents are individuals for whom demographic data are not available. Source: Demographics of Persons Working in Wyoming by County, Industry, Age, & Gender, 2000-2018.Research & Planning, Wyoming Department of Workforce Services. Prepared by M. Moore, Research & Planning, WY DWS, 7/31/19.