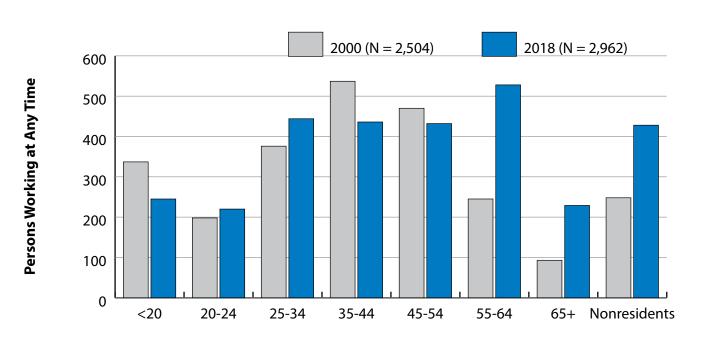

# Persons Working in Crook County by Gender and Age, 2000-2018

Figure: Persons Working in Crook County at Any Time by Gender, 2000-2018

Figure: Persons Working in Crook County at Any Time by Age, 2000-2018