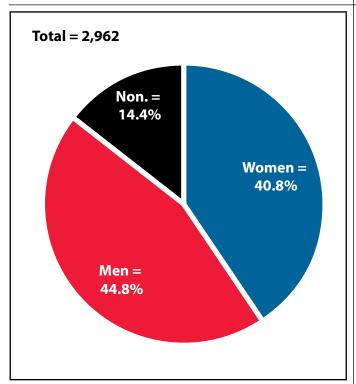

|              |       |       | Change |      |  |
|--------------|-------|-------|--------|------|--|
| Gender       | 2017  | 2018  | N      | %    |  |
| Women        | 1,235 | 1,209 | -26    | -2.1 |  |
| Men          | 1,360 | 1,327 | -33    | -2.4 |  |
| Nonresidents | 322   | 426   | 104    | 32.3 |  |
| Total        | 2,917 | 2,962 | 45     | 1.5  |  |

#### Women's Wages as % of Men's Wages

Crook County: 59.8% Total, Statewide: 62.5%

Figure: Average Annual Wages by Gender, 2018

Figure: Persons Working by Age, 2018

Note: Nonresidents are individuals for whom demographic data are not available. Source: Demographics of Persons Working in Wyoming by County, Industry, Age, & Gender, 2000-2018.Research & Planning, Wyoming Department of Workforce Services. Prepared by M. Moore, Research & Planning, WY DWS, 7/31/19.