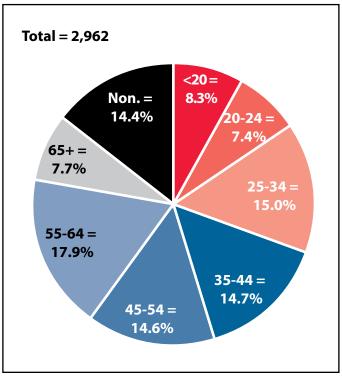

|              |       |       | Chan | ge   |  |  |
|--------------|-------|-------|------|------|--|--|
| Age          | 2017  | 2018  | N    | %    |  |  |
| 00-19        | 249   | 245   | -4   | -1.6 |  |  |
| 20-24        | 219   | 220   | 1    | 0.5  |  |  |
| 25-34        | 484   | 444   | -40  | -8.3 |  |  |
| 35-44        | 462   | 436   | -26  | -5.6 |  |  |
| 45-54        | 443   | 432   | -11  | -2.5 |  |  |
| 55-64        | 534   | 528   | -6   | -1.1 |  |  |
| 65-Up        | 201   | 229   | 28   | 13.9 |  |  |
| Nonresidents | 325   | 428   | 103  | 31.7 |  |  |
| Total        | 2,917 | 2,962 | 45   | 1.5  |  |  |
|              |       |       |      |      |  |  |

#### Women's Wages as % of Men's Wages

Crook County: 59.8% Total, Statewide: 62.5%

Figure: Average Annual Wages by Gender, 2018

Figure: Persons Working by Age, 2018

Note: Nonresidents are individuals for whom demographic data are not available. Source: Demographics of Persons Working in Wyoming by County, Industry, Age, & Gender, 2000-2018.Research & Planning, Wyoming Department of Workforce Services. Prepared by M. Moore, Research & Planning, WY DWS, 7/31/19.