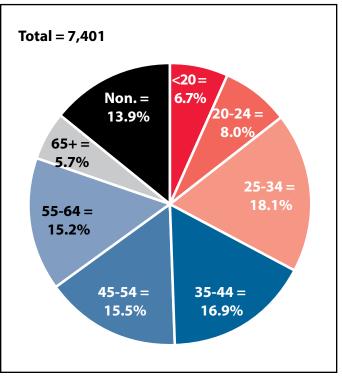

# Persons Working in Converse County by Gender and Age, 2000-2018

Figure: Persons Working in Converse County at Any Time by Gender, 2000-2018

Figure: Persons Working in Converse County at Any Time by Age, 2000-2018

|        | _     |        | _       |         | Average  | Average  | Average   |
|--------|-------|--------|---------|---------|----------|----------|-----------|
|        | Age   |        | Age     | Gender  | Annual   | Quarters | Annual    |
| Gender | Group | Number | Percent | Percent | Wage     | Worked   | Employers |
| Women  | 00-19 | 234    | 8.2     | 0.0     | \$5,085  | 2.8      | 1.7       |
| Women  | 20-24 | 255    | 8.9     | 0.0     | \$15,520 | 3.2      | 1.7       |
| Women  | 25-34 | 541    | 19.0    | 0.0     | \$28,367 | 3.5      | 1.5       |
| Women  | 35-44 | 552    | 19.4    | 0.0     | \$34,656 | 3.6      | 1.4       |
| Women  | 45-54 | 547    | 19.2    | 0.0     | \$38,259 | 3.6      | 1.3       |
| Women  | 55-64 | 518    | 18.2    | 0.0     | \$35,107 | 3.6      | 1.2       |
| Women  | 65-Up | 197    | 6.9     | 0.0     | \$20,911 | 3.3      | 1.1       |
| Women  | N/A   | 6      | 0.2     | 0.0     | \$7,138  | 2.5      | 1.0       |
| Women  | Total | 2,850  | 100.0   | 38.5    | \$29,087 | 3.5      | 1.4       |
| Men    | 00-19 | 262    | 7.4     | 0.0     | \$7,203  | 2.6      | 1.6       |
| Men    | 20-24 | 338    | 9.6     | 0.0     | \$29,017 | 3.2      | 1.7       |
| Men    | 25-34 | 797    | 22.6    | 0.0     | \$47,195 | 3.3      | 1.5       |
| Men    | 35-44 | 701    | 19.9    | 0.0     | \$57,259 | 3.4      | 1.4       |
| Men    | 45-54 | 599    | 17.0    | 0.0     | \$68,128 | 3.5      | 1.3       |
| Men    | 55-64 | 611    | 17.3    | 0.0     | \$64,471 | 3.5      | 1.2       |
| Men    | 65-Up | 222    | 6.3     | 0.0     | \$42,425 | 3.3      | 1.1       |
| Men    | N/A   |        |         |         |          |          |           |
| Men    | Total | 3,531  | 100.0   | 47.7    | \$50,727 | 3.3      | 1.4       |
| N/A    | N/A   | 1,020  | 100.0   | 0.0     | \$14,519 | 1.7      | 1.1       |
| N/A    | Total | 1,020  | 100.0   | 13.8    | \$14,519 | 1.7      | 1.1       |
| Total  | 00-19 | 496    | 6.7     | 0.0     | \$6,204  | 2.7      | 1.7       |
| Total  | 20-24 | 593    | 8.0     | 0.0     | \$23,213 | 3.2      | 1.7       |
| Total  | 25-34 | 1,338  | 18.1    | 0.0     | \$39,582 | 3.4      | 1.5       |
| Total  | 35-44 | 1,253  | 16.9    | 0.0     | \$47,302 | 3.5      | 1.4       |
| Total  | 45-54 | 1,146  | 15.5    | 0.0     | \$53,871 | 3.6      | 1.3       |
| Total  | 55-64 | 1,129  | 15.3    | 0.0     | \$50,998 | 3.5      | 1.2       |
| Total  | 65-Up | 419    | 5.7     | 0.0     | \$32,310 | 3.3      | 1.1       |
| Total  | N/A   | 1,027  | 13.9    | 0.0     | \$14,512 | 1.7      | 1.1       |
| Total  | Total | 7,401  | 100.0   | 100.0   | \$37,404 | 3.2      | 1.4       |