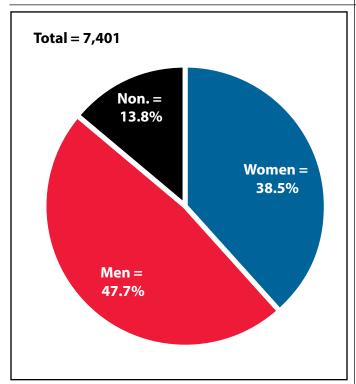

# Persons Working in Converse County by Gender and Age, 2000-2018

Figure: Persons Working in Converse County at Any Time by Gender, 2000-2018

Figure: Persons Working in Converse County at Any Time by Age, 2000-2018

|        | _     |        | _       |         | Average  | Average  | Average   |
|--------|-------|--------|---------|---------|----------|----------|-----------|
|        | Age   |        | Age     | Gender  | Annual   | Quarters | Annual    |
| Gender | Group | Number | Percent | Percent | Wage     | Worked   | Employers |
| Women  | 00-19 | 234    | 8.2     | 0.0     | \$5,085  | 2.8      | 1.7       |
| Women  | 20-24 | 255    | 8.9     | 0.0     | \$15,520 | 3.2      | 1.7       |
| Women  | 25-34 | 541    | 19.0    | 0.0     | \$28,367 | 3.5      | 1.5       |
| Women  | 35-44 | 552    | 19.4    | 0.0     | \$34,656 | 3.6      | 1.4       |
| Women  | 45-54 | 547    | 19.2    | 0.0     | \$38,259 | 3.6      | 1.3       |
| Women  | 55-64 | 518    | 18.2    | 0.0     | \$35,107 | 3.6      | 1.2       |
| Women  | 65-Up | 197    | 6.9     | 0.0     | \$20,911 | 3.3      | 1.1       |
| Women  | N/A   | 6      | 0.2     | 0.0     | \$7,138  | 2.5      | 1.0       |
| Women  | Total | 2,850  | 100.0   | 38.5    | \$29,087 | 3.5      | 1.4       |
| Men    | 00-19 | 262    | 7.4     | 0.0     | \$7,203  | 2.6      | 1.6       |
| Men    | 20-24 | 338    | 9.6     | 0.0     | \$29,017 | 3.2      | 1.7       |
| Men    | 25-34 | 797    | 22.6    | 0.0     | \$47,195 | 3.3      | 1.5       |
| Men    | 35-44 | 701    | 19.9    | 0.0     | \$57,259 | 3.4      | 1.4       |
| Men    | 45-54 | 599    | 17.0    | 0.0     | \$68,128 | 3.5      | 1.3       |
| Men    | 55-64 | 611    | 17.3    | 0.0     | \$64,471 | 3.5      | 1.2       |
| Men    | 65-Up | 222    | 6.3     | 0.0     | \$42,425 | 3.3      | 1.1       |
| Men    | N/A   |        |         |         |          |          |           |
| Men    | Total | 3,531  | 100.0   | 47.7    | \$50,727 | 3.3      | 1.4       |
| N/A    | N/A   | 1,020  | 100.0   | 0.0     | \$14,519 | 1.7      | 1.1       |
| N/A    | Total | 1,020  | 100.0   | 13.8    | \$14,519 | 1.7      | 1.1       |
| Total  | 00-19 | 496    | 6.7     | 0.0     | \$6,204  | 2.7      | 1.7       |
| Total  | 20-24 | 593    | 8.0     | 0.0     | \$23,213 | 3.2      | 1.7       |
| Total  | 25-34 | 1,338  | 18.1    | 0.0     | \$39,582 | 3.4      | 1.5       |
| Total  | 35-44 | 1,253  | 16.9    | 0.0     | \$47,302 | 3.5      | 1.4       |
| Total  | 45-54 | 1,146  | 15.5    | 0.0     | \$53,871 | 3.6      | 1.3       |
| Total  | 55-64 | 1,129  | 15.3    | 0.0     | \$50,998 | 3.5      | 1.2       |
| Total  | 65-Up | 419    | 5.7     | 0.0     | \$32,310 | 3.3      | 1.1       |
| Total  | N/A   | 1,027  | 13.9    | 0.0     | \$14,512 | 1.7      | 1.1       |
| Total  | Total | 7,401  | 100.0   | 100.0   | \$37,404 | 3.2      | 1.4       |