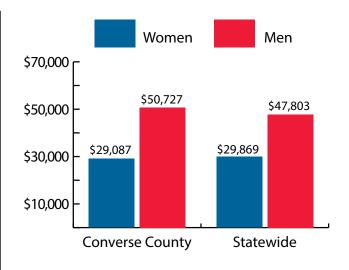

#### Women's Wages as % of Men's Wages

Converse County: 57.3% Total, Statewide: 62.5%

Figure: Persons Working by Gender, 2018

Figure: Persons Working by Age, 2018

Note: Nonresidents are individuals for whom demographic data are not available. Source: Demographics of Persons Working in Wyoming by County, Industry, Age, & Gender, 2000-2018.Research & Planning, Wyoming Department of Workforce Services. Prepared by M. Moore, Research & Planning, WY DWS, 7/31/19.