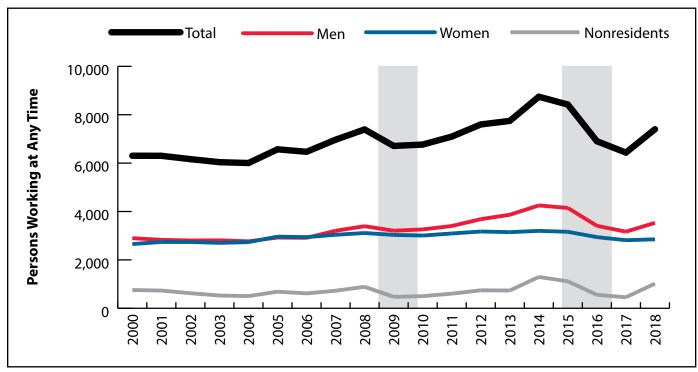

# Persons Working in Converse County by Gender and Age, 2000-2018

Figure: Persons Working in Converse County at Any Time by Gender, 2000-2018

Figure: Persons Working in Converse County at Any Time by Age, 2000-2018