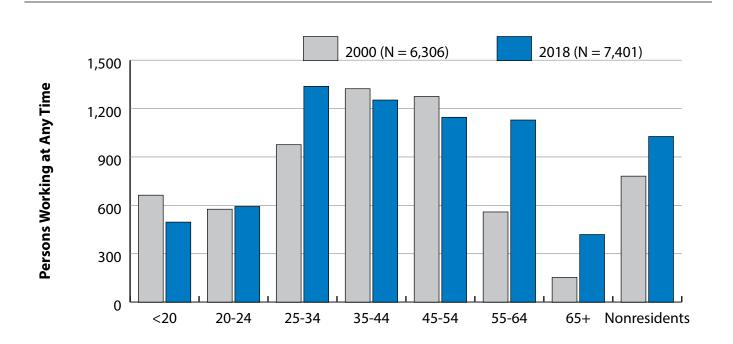

# Persons Working in Converse County by Gender and Age, 2000-2018

Figure: Persons Working in Converse County at Any Time by Gender, 2000-2018

Figure: Persons Working in Converse County at Any Time by Age, 2000-2018

Note: Persons worked at any time during the year.

County Determination: Based on county of employment in which the person made the most money in the year.

|        | _     |        | _       |         | Average  | Average  | Average   |
|--------|-------|--------|---------|---------|----------|----------|-----------|
|        | Age   |        | Age     | Gender  | Annual   | Quarters | Annual    |
| Gender | Group | Number | Percent | Percent | Wage     | Worked   | Employers |
| Women  | 00-19 | 219    | 7.8     | 0.0     | \$4,105  | 2.7      | 1.6       |
| Women  | 20-24 | 237    | 8.4     | 0.0     | \$14,018 | 3.2      | 1.7       |
| Women  | 25-34 | 586    | 20.8    | 0.0     | \$29,081 | 3.4      | 1.4       |
| Women  | 35-44 | 538    | 19.1    | 0.0     | \$32,865 | 3.6      | 1.4       |
| Women  | 45-54 | 540    | 19.2    | 0.0     | \$38,276 | 3.7      | 1.3       |
| Women  | 55-64 | 503    | 17.9    | 0.0     | \$35,145 | 3.7      | 1.2       |
| Women  | 65-Up | 188    | 6.7     | 0.0     | \$21,002 | 3.3      | 1.1       |
| Women  | N/A   | 3      | 0.1     | 0.0     | \$5,999  | 2.7      | 1.0       |
| Women  | Total | 2,814  | 100.0   | 43.7    | \$28,876 | 3.5      | 1.4       |
| Men    | 00-19 | 247    | 7.8     | 0.0     | \$6,162  | 2.6      | 1.5       |
| Men    | 20-24 | 267    | 8.4     | 0.0     | \$23,408 | 3.0      | 1.6       |
| Men    | 25-34 | 691    | 21.8    | 0.0     | \$44,464 | 3.3      | 1.5       |
| Men    | 35-44 | 634    | 20.0    | 0.0     | \$56,944 | 3.4      | 1.3       |
| Men    | 45-54 | 585    | 18.5    | 0.0     | \$67,568 | 3.6      | 1.2       |
| Men    | 55-64 | 535    | 16.9    | 0.0     | \$65,480 | 3.6      | 1.2       |
| Men    | 65-Up | 207    | 6.5     | 0.0     | \$42,645 | 3.3      | 1.1       |
| Men    | N/A   |        |         |         |          |          |           |
| Men    | Total | 3,167  | 100.0   | 49.2    | \$49,903 | 3.4      | 1.3       |
| N/A    | N/A   | 454    | 100.0   | 0.0     | \$16,064 | 2.0      | 1.1       |
| N/A    | Total | 454    | 100.0   | 7.1     | \$16,064 | 2.0      | 1.1       |
| Total  | 00-19 | 466    | 7.2     | 0.0     | \$5,195  | 2.6      | 1.5       |
| Total  | 20-24 | 504    | 7.8     | 0.0     | \$18,992 | 3.1      | 1.7       |
| Total  | 25-34 | 1,277  | 19.8    | 0.0     | \$37,405 | 3.3      | 1.4       |
| Total  | 35-44 | 1,172  | 18.2    | 0.0     | \$45,891 | 3.5      | 1.4       |
| Total  | 45-54 | 1,125  | 17.5    | 0.0     | \$53,508 | 3.7      | 1.3       |
| Total  | 55-64 | 1,038  | 16.1    | 0.0     | \$50,780 | 3.6      | 1.2       |
| Total  | 65-Up | 395    | 6.1     | 0.0     | \$32,344 | 3.3      | 1.1       |
| Total  | N/A   | 458    | 7.1     | 0.0     | \$16,085 | 2.0      | 1.1       |
| Total  | Total | 6,435  | 100.0   | 100.0   | \$38,321 | 3.3      | 1.3       |

|        | _     |        | _       |         | Average  | Average  | Average   |
|--------|-------|--------|---------|---------|----------|----------|-----------|
|        | Age   |        | Age     | Gender  | Annual   | Quarters | Annual    |
| Gender | Group | Number | Percent | Percent | Wage     | Worked   | Employers |
| Women  | 00-19 | 234    | 8.2     | 0.0     | \$5,085  | 2.8      | 1.7       |
| Women  | 20-24 | 255    | 8.9     | 0.0     | \$15,520 | 3.2      | 1.7       |
| Women  | 25-34 | 541    | 19.0    | 0.0     | \$28,367 | 3.5      | 1.5       |
| Women  | 35-44 | 552    | 19.4    | 0.0     | \$34,656 | 3.6      | 1.4       |
| Women  | 45-54 | 547    | 19.2    | 0.0     | \$38,259 | 3.6      | 1.3       |
| Women  | 55-64 | 518    | 18.2    | 0.0     | \$35,107 | 3.6      | 1.2       |
| Women  | 65-Up | 197    | 6.9     | 0.0     | \$20,911 | 3.3      | 1.1       |
| Women  | N/A   | 6      | 0.2     | 0.0     | \$7,138  | 2.5      | 1.0       |
| Women  | Total | 2,850  | 100.0   | 38.5    | \$29,087 | 3.5      | 1.4       |
| Men    | 00-19 | 262    | 7.4     | 0.0     | \$7,203  | 2.6      | 1.6       |
| Men    | 20-24 | 338    | 9.6     | 0.0     | \$29,017 | 3.2      | 1.7       |
| Men    | 25-34 | 797    | 22.6    | 0.0     | \$47,195 | 3.3      | 1.5       |
| Men    | 35-44 | 701    | 19.9    | 0.0     | \$57,259 | 3.4      | 1.4       |
| Men    | 45-54 | 599    | 17.0    | 0.0     | \$68,128 | 3.5      | 1.3       |
| Men    | 55-64 | 611    | 17.3    | 0.0     | \$64,471 | 3.5      | 1.2       |
| Men    | 65-Up | 222    | 6.3     | 0.0     | \$42,425 | 3.3      | 1.1       |
| Men    | N/A   |        |         |         |          |          |           |
| Men    | Total | 3,531  | 100.0   | 47.7    | \$50,727 | 3.3      | 1.4       |
| N/A    | N/A   | 1,020  | 100.0   | 0.0     | \$14,519 | 1.7      | 1.1       |
| N/A    | Total | 1,020  | 100.0   | 13.8    | \$14,519 | 1.7      | 1.1       |
| Total  | 00-19 | 496    | 6.7     | 0.0     | \$6,204  | 2.7      | 1.7       |
| Total  | 20-24 | 593    | 8.0     | 0.0     | \$23,213 | 3.2      | 1.7       |
| Total  | 25-34 | 1,338  | 18.1    | 0.0     | \$39,582 | 3.4      | 1.5       |
| Total  | 35-44 | 1,253  | 16.9    | 0.0     | \$47,302 | 3.5      | 1.4       |
| Total  | 45-54 | 1,146  | 15.5    | 0.0     | \$53,871 | 3.6      | 1.3       |
| Total  | 55-64 | 1,129  | 15.3    | 0.0     | \$50,998 | 3.5      | 1.2       |
| Total  | 65-Up | 419    | 5.7     | 0.0     | \$32,310 | 3.3      | 1.1       |
| Total  | N/A   | 1,027  | 13.9    | 0.0     | \$14,512 | 1.7      | 1.1       |
| Total  | Total | 7,401  | 100.0   | 100.0   | \$37,404 | 3.2      | 1.4       |