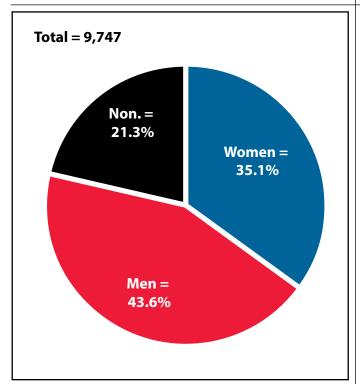

|              |       |       | Change |      |  |
|--------------|-------|-------|--------|------|--|
| Gender       | 2017  | 2018  | N      | %    |  |
| Women        | 3,546 | 3,422 | -124   | -3.5 |  |
| Men          | 4,303 | 4,247 | -56    | -1.3 |  |
| Nonresidents | 1,303 | 2,078 | 775    | 59.5 |  |
| Total        | 9,152 | 9,747 | 595    | 6.5  |  |

#### Women's Wages as % of Men's Wages

Carbon County: 53.5% Total, Statewide: 62.5%

Figure: Average Annual Wages by Gender, 2018

Figure: Persons Working by Age, 2018

Note: Nonresidents are individuals for whom demographic data are not available.
Source: Demographics of Persons Working in Wyoming by County, Industry, Age, & Gender, 2000-2018.Research & Planning, Wyoming Department of Workforce Services. Prepared by M. Moore, Research & Planning, WY DWS, 7/31/19.