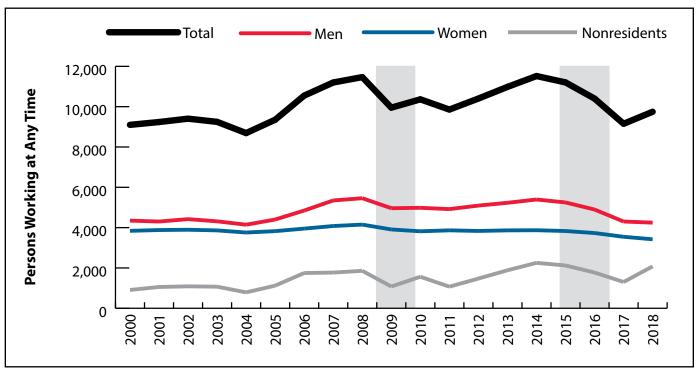

# Persons Working in Carbon County by Gender and Age, 2000-2018

Figure: Persons Working in Carbon County at Any Time by Gender, 2000-2018

Figure: Persons Working in Carbon County at Any Time by Age, 2000-2018