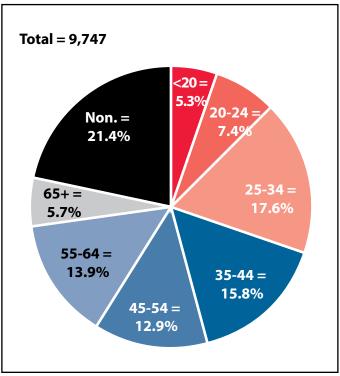

|              |       |       | Change |      |  |
|--------------|-------|-------|--------|------|--|
| Age          | 2017  | 2018  | N      | %    |  |
| 00-19        | 509   | 518   | 9      | 1.8  |  |
| 20-24        | 791   | 724   | -67    | -8.5 |  |
| 25-34        | 1,814 | 1,711 | -103   | -5.7 |  |
| 35-44        | 1,477 | 1,536 | 59     | 4.0  |  |
| 45-54        | 1,327 | 1,254 | -73    | -5.5 |  |
| 55-64        | 1,371 | 1,357 | -14    | -1.0 |  |
| 65-Up        | 552   | 560   | 8      | 1.4  |  |
| Nonresidents | 1,311 | 2,087 | 776    | 59.2 |  |
| Total        | 9,152 | 9,747 | 595    | 6.5  |  |

#### Women's Wages as % of Men's Wages

Carbon County: 53.5% Total, Statewide: 62.5%

Figure: Average Annual Wages by Gender, 2018

Figure: Persons Working by Age, 2018

Note: Nonresidents are individuals for whom demographic data are not available.
Source: Demographics of Persons Working in Wyoming by County, Industry, Age, & Gender, 2000-2018.Research & Planning, Wyoming Department of Workforce Services. Prepared by M. Moore, Research & Planning, WY DWS, 7/31/19.