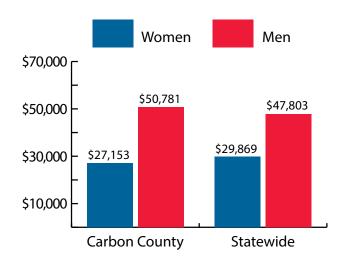

#### Women's Wages as % of Men's Wages

Carbon County: 53.5% Total, Statewide: 62.5%

Figure: Average Annual Wages by Gender, 2018

Figure: Persons Working by Age, 2018

Note: Nonresidents are individuals for whom demographic data are not available.
Source: Demographics of Persons Working in Wyoming by County, Industry, Age, & Gender, 2000-2018.Research & Planning, Wyoming Department of Workforce Services. Prepared by M. Moore, Research & Planning, WY DWS, 7/31/19.