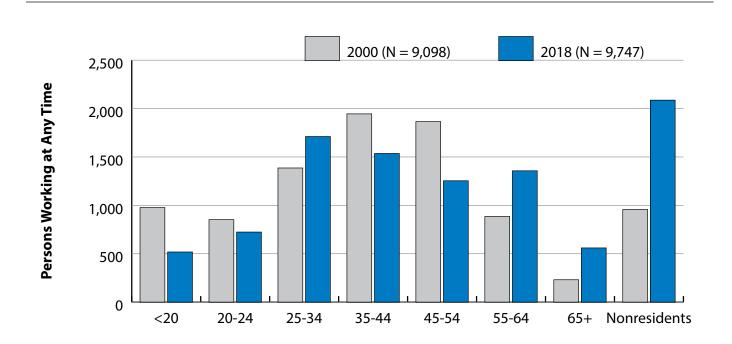

# Persons Working in Carbon County by Gender and Age, 2000-2018

Figure: Persons Working in Carbon County at Any Time by Gender, 2000-2018

Figure: Persons Working in Carbon County at Any Time by Age, 2000-2018