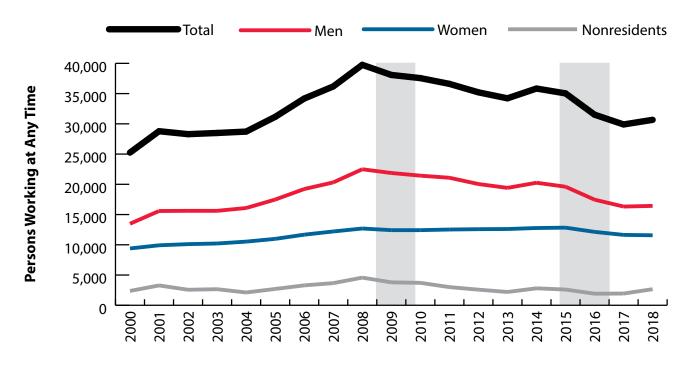

# Persons Working in Campbell County by Gender and Age, 2000-2018

Figure: Persons Working in Campbell County at Any Time by Gender, 2000-2018

Figure: Persons Working in Campbell County at Any Time by Age, 2000-2018