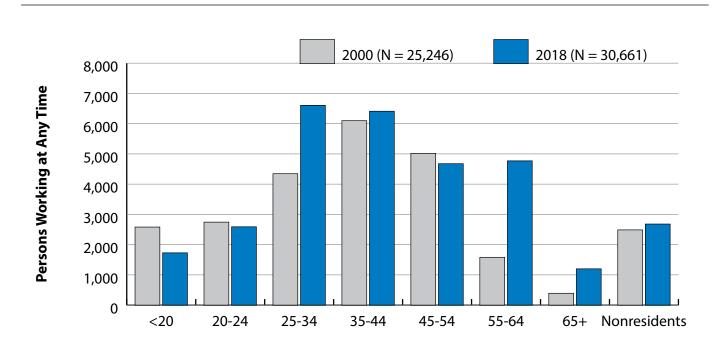

# Persons Working in Campbell County by Gender and Age, 2000-2018

Figure: Persons Working in Campbell County at Any Time by Gender, 2000-2018

Figure: Persons Working in Campbell County at Any Time by Age, 2000-2018