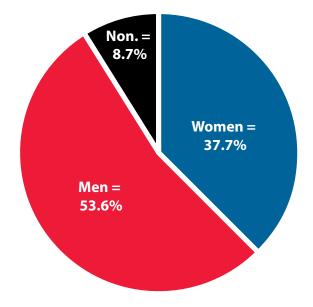

#### Women's Wages as % of Men's Wages

Campbell County: 54.0% Total, Statewide: 62.5%

Figure: Average Annual Wages by Gender, 2018

Total = 30,661

Figure: Persons Working by Gender, 2018

Total = 30,661

Figure: Persons Working by Age, 2018

Note: Persons worked at any time during the year.

County Determination: Based on county of employment in which the person made the most money in the year.

|        | _     |        | _       |         | Average  | Average  | Average   |
|--------|-------|--------|---------|---------|----------|----------|-----------|
|        | Age   |        | Age     | Gender  | Annual   | Quarters | Annual    |
| Gender | Group | Number | Percent | Percent | Wage     | Worked   | Employers |
| Women  | 00-19 | 807    | 7.0     | 0.0     | \$6,222  | 2.8      | 1.6       |
| Women  | 20-24 | 1,147  | 9.9     | 0.0     | \$16,263 | 3.2      | 1.8       |
| Women  | 25-34 | 2,705  | 23.4    | 0.0     | \$30,981 | 3.5      | 1.5       |
| Women  | 35-44 | 2,623  | 22.7    | 0.0     | \$38,280 | 3.6      | 1.4       |
| Women  | 45-54 | 1,921  | 16.6    | 0.0     | \$42,904 | 3.6      | 1.3       |
| Women  | 55-64 | 1,895  | 16.4    | 0.0     | \$41,925 | 3.7      | 1.2       |
| Women  | 65-Up | 455    | 3.9     | 0.0     | \$28,024 | 3.4      | 1.1       |
| Women  | N/A   | 19     | 0.2     | 0.0     | \$37,694 | 3.2      | 1.2       |
| Women  | Total | 11,572 | 100.0   | 37.7    | \$33,116 | 3.5      | 1.4       |
| Men    | 00-19 | 921    | 5.6     | 0.0     | \$7,606  | 2.7      | 1.6       |
| Men    | 20-24 | 1,443  | 8.8     | 0.0     | \$28,848 | 3.2      | 1.8       |
| Men    | 25-34 | 3,901  | 23.7    | 0.0     | \$57,295 | 3.5      | 1.4       |
| Men    | 35-44 | 3,788  | 23.1    | 0.0     | \$73,705 | 3.6      | 1.3       |
| Men    | 45-54 | 2,755  | 16.8    | 0.0     | \$73,249 | 3.6      | 1.2       |
| Men    | 55-64 | 2,874  | 17.5    | 0.0     | \$76,609 | 3.7      | 1.1       |
| Men    | 65-Up | 745    | 4.5     | 0.0     | \$46,630 | 3.3      | 1.2       |
| Men    | N/A   | 4      | 0.0     | 0.0     | \$48,800 | 3.3      | 1.5       |
| Men    | Total | 16,431 | 100.0   | 53.6    | \$61,362 | 3.5      | 1.4       |
| N/A    | N/A   | 2,658  | 100.0   | 0.0     | \$21,793 | 2.2      | 1.2       |
| N/A    | Total | 2,658  | 100.0   | 8.7     | \$21,793 | 2.2      | 1.2       |
| Total  | 00-19 | 1,728  | 5.6     | 0.0     | \$6,959  | 2.8      | 1.6       |
| Total  | 20-24 | 2,590  | 8.4     | 0.0     | \$23,274 | 3.2      | 1.8       |
| Total  | 25-34 | 6,606  | 21.5    | 0.0     | \$46,520 | 3.5      | 1.4       |
| Total  | 35-44 | 6,411  | 20.9    | 0.0     | \$59,211 | 3.6      | 1.3       |
| Total  | 45-54 | 4,676  | 15.3    | 0.0     | \$60,783 | 3.6      | 1.3       |
| Total  | 55-64 | 4,769  | 15.6    | 0.0     | \$62,827 | 3.7      | 1.2       |
| Total  | 65-Up | 1,200  | 3.9     | 0.0     | \$39,575 | 3.3      | 1.2       |
| Total  | N/A   | 2,681  | 8.7     | 0.0     | \$21,946 | 2.2      | 1.2       |
| Total  | Total | 30,661 | 100.0   | 100.0   | \$47,272 | 3.4      | 1.4       |