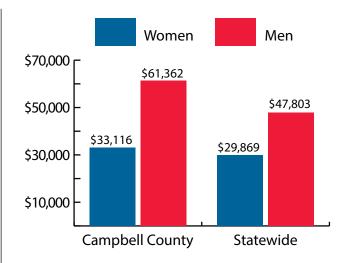

#### Women's Wages as % of Men's Wages

Campbell County: 54.0% Total, Statewide: 62.5%

Figure: Average Annual Wages by Gender, 2018

Total = 30,661

Figure: Persons Working by Gender, 2018

Total = 30,661

Figure: Persons Working by Age, 2018

Note: Persons worked at any time during the year.

County Determination: Based on county of employment in which the person made the most money in the year.

|        | _     |        | _       |         | Average  | Average  | Average   |
|--------|-------|--------|---------|---------|----------|----------|-----------|
|        | Age   |        | Age     | Gender  | Annual   | Quarters | Annual    |
| Gender | Group | Number | Percent | Percent | Wage     | Worked   | Employers |
| Women  | 00-19 | 807    | 7.0     | 0.0     | \$6,222  | 2.8      | 1.6       |
| Women  | 20-24 | 1,147  | 9.9     | 0.0     | \$16,263 | 3.2      | 1.8       |
| Women  | 25-34 | 2,705  | 23.4    | 0.0     | \$30,981 | 3.5      | 1.5       |
| Women  | 35-44 | 2,623  | 22.7    | 0.0     | \$38,280 | 3.6      | 1.4       |
| Women  | 45-54 | 1,921  | 16.6    | 0.0     | \$42,904 | 3.6      | 1.3       |
| Women  | 55-64 | 1,895  | 16.4    | 0.0     | \$41,925 | 3.7      | 1.2       |
| Women  | 65-Up | 455    | 3.9     | 0.0     | \$28,024 | 3.4      | 1.1       |
| Women  | N/A   | 19     | 0.2     | 0.0     | \$37,694 | 3.2      | 1.2       |
| Women  | Total | 11,572 | 100.0   | 37.7    | \$33,116 | 3.5      | 1.4       |
| Men    | 00-19 | 921    | 5.6     | 0.0     | \$7,606  | 2.7      | 1.6       |
| Men    | 20-24 | 1,443  | 8.8     | 0.0     | \$28,848 | 3.2      | 1.8       |
| Men    | 25-34 | 3,901  | 23.7    | 0.0     | \$57,295 | 3.5      | 1.4       |
| Men    | 35-44 | 3,788  | 23.1    | 0.0     | \$73,705 | 3.6      | 1.3       |
| Men    | 45-54 | 2,755  | 16.8    | 0.0     | \$73,249 | 3.6      | 1.2       |
| Men    | 55-64 | 2,874  | 17.5    | 0.0     | \$76,609 | 3.7      | 1.1       |
| Men    | 65-Up | 745    | 4.5     | 0.0     | \$46,630 | 3.3      | 1.2       |
| Men    | N/A   | 4      | 0.0     | 0.0     | \$48,800 | 3.3      | 1.5       |
| Men    | Total | 16,431 | 100.0   | 53.6    | \$61,362 | 3.5      | 1.4       |
| N/A    | N/A   | 2,658  | 100.0   | 0.0     | \$21,793 | 2.2      | 1.2       |
| N/A    | Total | 2,658  | 100.0   | 8.7     | \$21,793 | 2.2      | 1.2       |
| Total  | 00-19 | 1,728  | 5.6     | 0.0     | \$6,959  | 2.8      | 1.6       |
| Total  | 20-24 | 2,590  | 8.4     | 0.0     | \$23,274 | 3.2      | 1.8       |
| Total  | 25-34 | 6,606  | 21.5    | 0.0     | \$46,520 | 3.5      | 1.4       |
| Total  | 35-44 | 6,411  | 20.9    | 0.0     | \$59,211 | 3.6      | 1.3       |
| Total  | 45-54 | 4,676  | 15.3    | 0.0     | \$60,783 | 3.6      | 1.3       |
| Total  | 55-64 | 4,769  | 15.6    | 0.0     | \$62,827 | 3.7      | 1.2       |
| Total  | 65-Up | 1,200  | 3.9     | 0.0     | \$39,575 | 3.3      | 1.2       |
| Total  | N/A   | 2,681  | 8.7     | 0.0     | \$21,946 | 2.2      | 1.2       |
| Total  | Total | 30,661 | 100.0   | 100.0   | \$47,272 | 3.4      | 1.4       |