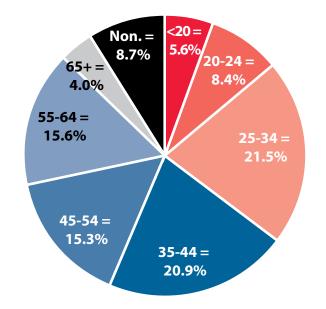

#### Women's Wages as % of Men's Wages

Campbell County: 54.0% Total, Statewide: 62.5%

Figure: Average Annual Wages by Gender, 2018

Total = 30,661

Figure: Persons Working by Gender, 2018

Total = 30,661

Figure: Persons Working by Age, 2018

Note: Persons worked at any time during the year.

County Determination: Based on county of employment in which the person made the most money in the year.

|        | _     |        | _       |         | Average  | Average  | Average   |
|--------|-------|--------|---------|---------|----------|----------|-----------|
|        | Age   |        | Age     | Gender  | Annual   | Quarters | Annual    |
| Gender | Group | Number | Percent | Percent | Wage     | Worked   | Employers |
| Women  | 00-19 | 807    | 7.0     | 0.0     | \$6,222  | 2.8      | 1.6       |
| Women  | 20-24 | 1,147  | 9.9     | 0.0     | \$16,263 | 3.2      | 1.8       |
| Women  | 25-34 | 2,705  | 23.4    | 0.0     | \$30,981 | 3.5      | 1.5       |
| Women  | 35-44 | 2,623  | 22.7    | 0.0     | \$38,280 | 3.6      | 1.4       |
| Women  | 45-54 | 1,921  | 16.6    | 0.0     | \$42,904 | 3.6      | 1.3       |
| Women  | 55-64 | 1,895  | 16.4    | 0.0     | \$41,925 | 3.7      | 1.2       |
| Women  | 65-Up | 455    | 3.9     | 0.0     | \$28,024 | 3.4      | 1.1       |
| Women  | N/A   | 19     | 0.2     | 0.0     | \$37,694 | 3.2      | 1.2       |
| Women  | Total | 11,572 | 100.0   | 37.7    | \$33,116 | 3.5      | 1.4       |
| Men    | 00-19 | 921    | 5.6     | 0.0     | \$7,606  | 2.7      | 1.6       |
| Men    | 20-24 | 1,443  | 8.8     | 0.0     | \$28,848 | 3.2      | 1.8       |
| Men    | 25-34 | 3,901  | 23.7    | 0.0     | \$57,295 | 3.5      | 1.4       |
| Men    | 35-44 | 3,788  | 23.1    | 0.0     | \$73,705 | 3.6      | 1.3       |
| Men    | 45-54 | 2,755  | 16.8    | 0.0     | \$73,249 | 3.6      | 1.2       |
| Men    | 55-64 | 2,874  | 17.5    | 0.0     | \$76,609 | 3.7      | 1.1       |
| Men    | 65-Up | 745    | 4.5     | 0.0     | \$46,630 | 3.3      | 1.2       |
| Men    | N/A   | 4      | 0.0     | 0.0     | \$48,800 | 3.3      | 1.5       |
| Men    | Total | 16,431 | 100.0   | 53.6    | \$61,362 | 3.5      | 1.4       |
| N/A    | N/A   | 2,658  | 100.0   | 0.0     | \$21,793 | 2.2      | 1.2       |
| N/A    | Total | 2,658  | 100.0   | 8.7     | \$21,793 | 2.2      | 1.2       |
| Total  | 00-19 | 1,728  | 5.6     | 0.0     | \$6,959  | 2.8      | 1.6       |
| Total  | 20-24 | 2,590  | 8.4     | 0.0     | \$23,274 | 3.2      | 1.8       |
| Total  | 25-34 | 6,606  | 21.5    | 0.0     | \$46,520 | 3.5      | 1.4       |
| Total  | 35-44 | 6,411  | 20.9    | 0.0     | \$59,211 | 3.6      | 1.3       |
| Total  | 45-54 | 4,676  | 15.3    | 0.0     | \$60,783 | 3.6      | 1.3       |
| Total  | 55-64 | 4,769  | 15.6    | 0.0     | \$62,827 | 3.7      | 1.2       |
| Total  | 65-Up | 1,200  | 3.9     | 0.0     | \$39,575 | 3.3      | 1.2       |
| Total  | N/A   | 2,681  | 8.7     | 0.0     | \$21,946 | 2.2      | 1.2       |
| Total  | Total | 30,661 | 100.0   | 100.0   | \$47,272 | 3.4      | 1.4       |