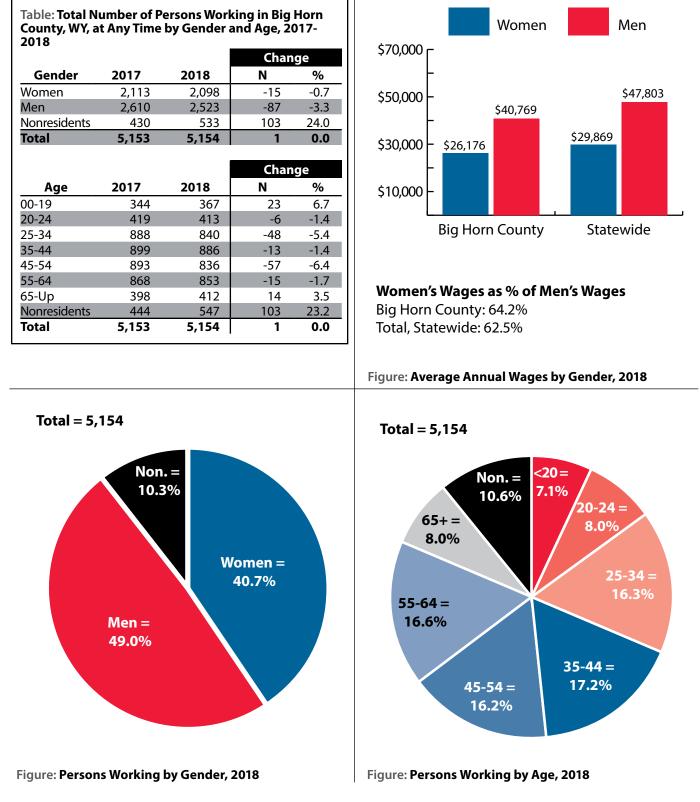

#### **Big Horn County at a Glance, 2018**

Demographics of Persons Working in Wyoming by County, Industry, Age, & Gender, 2000-2018

Note: Nonresidents are individuals for whom demographic data are not available. Source: Demographics of Persons Working in Wyoming by County, Industry, Age, & Gender, 2000-2018.Research & Planning, Wyoming Department of Workforce Services. Prepared by M. Moore, Research & Planning, WY DWS, 7/31/19.