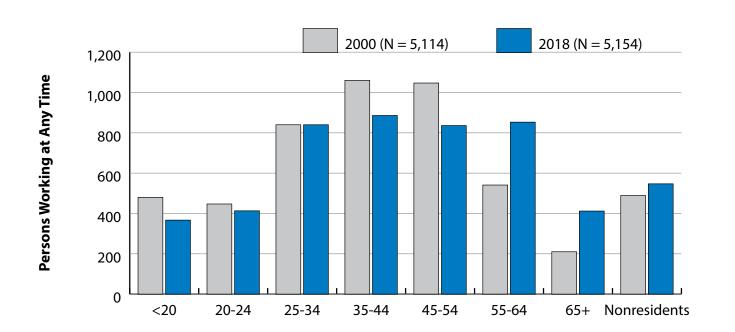

# Persons Working in Big Horn County by Gender and Age, 2000-2018

Figure: Persons Working in Big Horn County at Any Time by Gender, 2000-2018

Figure: Persons Working in Big Horn County at Any Time by Age, 2000-2018

Note: Nonresidents are individuals for whom demographic data are not available. Shaded areas indicate periods of economic downturn: 2009Q1-2010Q1 and 2015Q2-2016Q4. Source: Demographics of Persons Working in Wyoming by County, Industry, Age, & Gender, 2000-2018.Research & Planning, Wyoming Department of Workforce Services. Prepared by M. Moore, Research & Planning, WY DWS, 7/31/19.