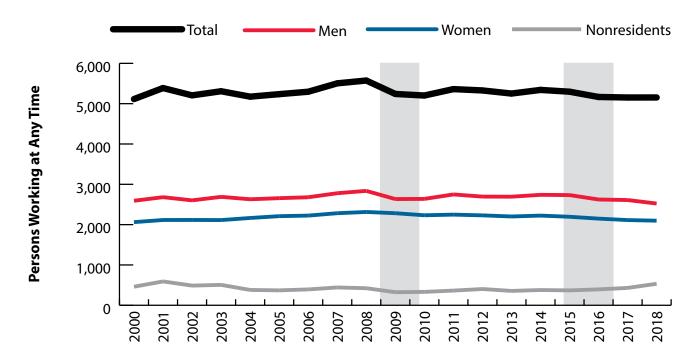

# Persons Working in Big Horn County by Gender and Age, 2000-2018

Figure: Persons Working in Big Horn County at Any Time by Gender, 2000-2018

Figure: Persons Working in Big Horn County at Any Time by Age, 2000-2018

Note: Nonresidents are individuals for whom demographic data are not available. Shaded areas indicate periods of economic downturn: 2009Q1-2010Q1 and 2015Q2-2016Q4. Source: Demographics of Persons Working in Wyoming by County, Industry, Age, & Gender, 2000-2018.Research & Planning, Wyoming Department of Workforce Services. Prepared by M. Moore, Research & Planning, WY DWS, 7/31/19.