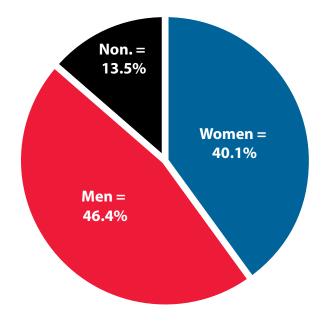

|              |         |         | Change |      |
|--------------|---------|---------|--------|------|
| Gender       | 2017    | 2018    | N      | %    |
| Women        | 139,917 | 137,942 | -1,975 | -1.4 |
| Men          | 161,600 | 159,654 | -1,946 | -1.2 |
| Nonresidents | 37,767  | 46,240  | 8,473  | 22.4 |
| Total        | 339,284 | 343,836 | 4,552  | 1.3  |

Women's Wages = 62.5% of Men's Wages

Figure: Average Annual Wages by Gender, 2018

Total = 343,836

Figure: Persons Working by Gender, 2018

Total = 343,836

Figure: Persons Working by Age, 2018

Non. = Nonresidents; individuals for whom demographic data are not available. Source: Demographics of Persons Working in Wyoming by County, Industry, Age, & Gender, 2000-2018.Research & Planning, Wyoming Department of Workforce Services. Prepared by M. Moore, Research & Planning, WY DWS, 7/25/19.

Note: Persons worked at any time during the year.

County Determination: Based on county of employment in which the person made the most money in the year.

|        | Age   |         | Age     | Gender  | Average<br>Annual | Average<br>Quarters | Average<br>Annual |
|--------|-------|---------|---------|---------|-------------------|---------------------|-------------------|
| Gender | Group | Number  | Percent | Percent | Wage              | Worked              | Employers         |
| Women  | 00-19 | 9,823   | 7.1     | 0.0     | \$5,303           | 2.7                 | 1.6               |
| Women  | 20-24 | 14,836  | 10.8    | 0.0     | \$14,040          | 3.1                 | 1.7               |
| Women  | 25-34 | 29,635  | 21.5    | 0.0     | \$27,888          | 3.4                 | 1.5               |
| Women  | 35-44 | 27,598  | 20.0    | 0.0     | \$36,317          | 3.6                 | 1.4               |
| Women  | 45-54 | 23,530  | 17.1    | 0.0     | \$39,492          | 3.6                 | 1.3               |
| Women  | 55-64 | 23,479  | 17.0    | 0.0     | \$37,888          | 3.6                 | 1.2               |
| Women  | 65-Up | 8,749   | 6.3     | 0.0     | \$23,343          | 3.3                 | 1.1               |
| Women  | N/A   | 292     | 0.2     | 0.0     | \$27,652          | 3.4                 | 1.3               |
| Women  | Total | 137,942 | 100.0   | 40.1    | \$29,869          | 3.4                 | 1.4               |
| Men    | 00-19 | 10,133  | 6.3     | 0.0     | \$6,312           | 2.6                 | 1.5               |
| Men    | 20-24 | 15,901  | 10.0    | 0.0     | \$20,224          | 3.1                 | 1.7               |
| Men    | 25-34 | 36,574  | 22.9    | 0.0     | \$41,849          | 3.4                 | 1.4               |
| Men    | 35-44 | 33,428  | 20.9    | 0.0     | \$58,750          | 3.5                 | 1.3               |
| Men    | 45-54 | 27,024  | 16.9    | 0.0     | \$62,729          | 3.5                 | 1.3               |
| Men    | 55-64 | 26,116  | 16.4    | 0.0     | \$62,383          | 3.5                 | 1.2               |
| Men    | 65-Up | 10,379  | 6.5     | 0.0     | \$40,803          | 3.3                 | 1.1               |
| Men    | N/A   | 99      | 0.1     | 0.0     | \$41,344          | 3.1                 | 1.3               |
| Men    | Total | 159,654 | 100.0   | 46.4    | \$47,803          | 3.4                 | 1.4               |
| N/A    | N/A   | 46,239  | 100.0   | 0.0     | \$16,106          | 2.1                 | 1.2               |
| N/A    | Total | 46,240  | 100.0   | 13.4    | \$16,105          | 2.1                 | 1.2               |
| Total  | 00-19 | 19,956  | 5.8     | 0.0     | \$5,815           | 2.7                 | 1.5               |
| Total  | 20-24 | 30,737  | 8.9     | 0.0     | \$17,239          | 3.1                 | 1.7               |
| Total  | 25-34 | 66,210  | 19.3    | 0.0     | \$35,600          | 3.4                 | 1.5               |
| Total  | 35-44 | 61,026  | 17.7    | 0.0     | \$48,605          | 3.5                 | 1.3               |
| Total  | 45-54 | 50,554  | 14.7    | 0.0     | \$51,913          | 3.6                 | 1.3               |
| Total  | 55-64 | 49,595  | 14.4    | 0.0     | \$50,787          | 3.6                 | 1.2               |
| Total  | 65-Up | 19,128  | 5.6     | 0.0     | \$32,817          | 3.3                 | 1.1               |
| Total  | N/A   | 46,630  | 13.6    | 0.0     | \$16,231          | 2.1                 | 1.2               |
| Total  | Total | 343,836 | 100.0   | 100.0   | \$36,346          | 3.2                 | 1.3               |