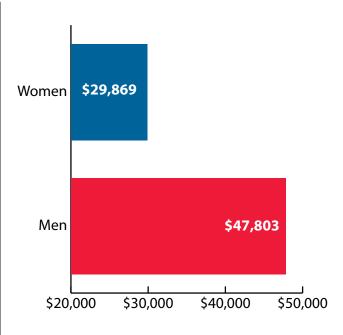

Women's Wages = 62.5% of Men's Wages

Figure: Average Annual Wages by Gender, 2018

Total = 343,836

Figure: Persons Working by Gender, 2018

Total = 343,836

Figure: Persons Working by Age, 2018

Non. = Nonresidents; individuals for whom demographic data are not available. Source: Demographics of Persons Working in Wyoming by County, Industry, Age, & Gender, 2000-2018.Research & Planning, Wyoming Department of Workforce Services. Prepared by M. Moore, Research & Planning, WY DWS, 7/25/19.

Note: Persons worked at any time during the year.

County Determination: Based on county of employment in which the person made the most money in the year.

|        | Age   |         | Age     | Gender  | Average<br>Annual | Average<br>Quarters | Average<br>Annual |
|--------|-------|---------|---------|---------|-------------------|---------------------|-------------------|
| Gender | Group | Number  | Percent | Percent | Wage              | Worked              | Employers         |
| Women  | 00-19 | 9,823   | 7.1     | 0.0     | \$5,303           | 2.7                 | 1.6               |
| Women  | 20-24 | 14,836  | 10.8    | 0.0     | \$14,040          | 3.1                 | 1.7               |
| Women  | 25-34 | 29,635  | 21.5    | 0.0     | \$27,888          | 3.4                 | 1.5               |
| Women  | 35-44 | 27,598  | 20.0    | 0.0     | \$36,317          | 3.6                 | 1.4               |
| Women  | 45-54 | 23,530  | 17.1    | 0.0     | \$39,492          | 3.6                 | 1.3               |
| Women  | 55-64 | 23,479  | 17.0    | 0.0     | \$37,888          | 3.6                 | 1.2               |
| Women  | 65-Up | 8,749   | 6.3     | 0.0     | \$23,343          | 3.3                 | 1.1               |
| Women  | N/A   | 292     | 0.2     | 0.0     | \$27,652          | 3.4                 | 1.3               |
| Women  | Total | 137,942 | 100.0   | 40.1    | \$29,869          | 3.4                 | 1.4               |
| Men    | 00-19 | 10,133  | 6.3     | 0.0     | \$6,312           | 2.6                 | 1.5               |
| Men    | 20-24 | 15,901  | 10.0    | 0.0     | \$20,224          | 3.1                 | 1.7               |
| Men    | 25-34 | 36,574  | 22.9    | 0.0     | \$41,849          | 3.4                 | 1.4               |
| Men    | 35-44 | 33,428  | 20.9    | 0.0     | \$58,750          | 3.5                 | 1.3               |
| Men    | 45-54 | 27,024  | 16.9    | 0.0     | \$62,729          | 3.5                 | 1.3               |
| Men    | 55-64 | 26,116  | 16.4    | 0.0     | \$62,383          | 3.5                 | 1.2               |
| Men    | 65-Up | 10,379  | 6.5     | 0.0     | \$40,803          | 3.3                 | 1.1               |
| Men    | N/A   | 99      | 0.1     | 0.0     | \$41,344          | 3.1                 | 1.3               |
| Men    | Total | 159,654 | 100.0   | 46.4    | \$47,803          | 3.4                 | 1.4               |
| N/A    | N/A   | 46,239  | 100.0   | 0.0     | \$16,106          | 2.1                 | 1.2               |
| N/A    | Total | 46,240  | 100.0   | 13.4    | \$16,105          | 2.1                 | 1.2               |
| Total  | 00-19 | 19,956  | 5.8     | 0.0     | \$5,815           | 2.7                 | 1.5               |
| Total  | 20-24 | 30,737  | 8.9     | 0.0     | \$17,239          | 3.1                 | 1.7               |
| Total  | 25-34 | 66,210  | 19.3    | 0.0     | \$35,600          | 3.4                 | 1.5               |
| Total  | 35-44 | 61,026  | 17.7    | 0.0     | \$48,605          | 3.5                 | 1.3               |
| Total  | 45-54 | 50,554  | 14.7    | 0.0     | \$51,913          | 3.6                 | 1.3               |
| Total  | 55-64 | 49,595  | 14.4    | 0.0     | \$50,787          | 3.6                 | 1.2               |
| Total  | 65-Up | 19,128  | 5.6     | 0.0     | \$32,817          | 3.3                 | 1.1               |
| Total  | N/A   | 46,630  | 13.6    | 0.0     | \$16,231          | 2.1                 | 1.2               |
| Total  | Total | 343,836 | 100.0   | 100.0   | \$36,346          | 3.2                 | 1.3               |