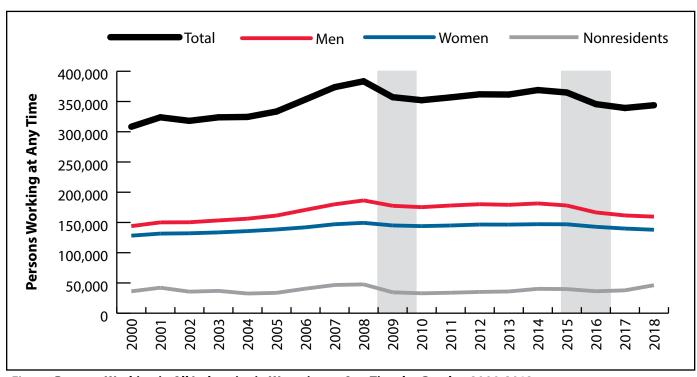

# Persons Working in All Industries in Wyoming by Gender and Age, 2000-2018

Figure: Persons Working in All Industries in Wyoming at Any Time by Gender, 2000-2018

Figure: Persons Working in All Industries in Wyoming at Any Time by Age, 2000-2018