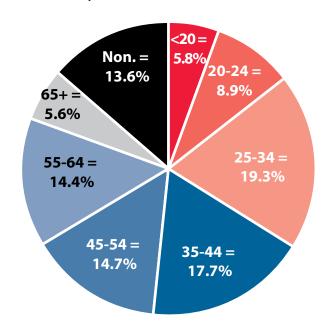

|              |         |         | Change |      |
|--------------|---------|---------|--------|------|
| Age          | 2017    | 2018    | N      | %    |
| 00-19        | 19,945  | 19,956  | 11     | 0.1  |
| 20-24        | 31,661  | 30,737  | -924   | -2.9 |
| 25-34        | 68,560  | 66,210  | -2,350 | -3.4 |
| 35-44        | 60,336  | 61,026  | 690    | 1.1  |
| 45-54        | 51,843  | 50,554  | -1,289 | -2.5 |
| 55-64        | 50,411  | 49,595  | -816   | -1.6 |
| 65-Up        | 18,364  | 19,128  | 764    | 4.2  |
| Nonresidents | 38,164  | 46,630  | 8,466  | 22.2 |
| Total        | 339,284 | 343,836 | 4,552  | 1.3  |

Women's Wages = 62.5% of Men's Wages

Figure: Average Annual Wages by Gender, 2018

Total = 343,836

Figure: Persons Working by Gender, 2018

Total = 343,836

Figure: Persons Working by Age, 2018

Non. = Nonresidents; individuals for whom demographic data are not available. Source: Demographics of Persons Working in Wyoming by County, Industry, Age, & Gender, 2000-2018.Research & Planning, Wyoming Department of Workforce Services. Prepared by M. Moore, Research & Planning, WY DWS, 7/25/19.

Note: Persons worked at any time during the year.

County Determination: Based on county of employment in which the person made the most money in the year.

|        | Age   |         | Age     | Gender  | Average<br>Annual | Average<br>Quarters | Average<br>Annual |
|--------|-------|---------|---------|---------|-------------------|---------------------|-------------------|
| Gender | Group | Number  | Percent | Percent | Wage              | Worked              | Employers         |
| Women  | 00-19 | 9,823   | 7.1     | 0.0     | \$5,303           | 2.7                 | 1.6               |
| Women  | 20-24 | 14,836  | 10.8    | 0.0     | \$14,040          | 3.1                 | 1.7               |
| Women  | 25-34 | 29,635  | 21.5    | 0.0     | \$27,888          | 3.4                 | 1.5               |
| Women  | 35-44 | 27,598  | 20.0    | 0.0     | \$36,317          | 3.6                 | 1.4               |
| Women  | 45-54 | 23,530  | 17.1    | 0.0     | \$39,492          | 3.6                 | 1.3               |
| Women  | 55-64 | 23,479  | 17.0    | 0.0     | \$37,888          | 3.6                 | 1.2               |
| Women  | 65-Up | 8,749   | 6.3     | 0.0     | \$23,343          | 3.3                 | 1.1               |
| Women  | N/A   | 292     | 0.2     | 0.0     | \$27,652          | 3.4                 | 1.3               |
| Women  | Total | 137,942 | 100.0   | 40.1    | \$29,869          | 3.4                 | 1.4               |
| Men    | 00-19 | 10,133  | 6.3     | 0.0     | \$6,312           | 2.6                 | 1.5               |
| Men    | 20-24 | 15,901  | 10.0    | 0.0     | \$20,224          | 3.1                 | 1.7               |
| Men    | 25-34 | 36,574  | 22.9    | 0.0     | \$41,849          | 3.4                 | 1.4               |
| Men    | 35-44 | 33,428  | 20.9    | 0.0     | \$58,750          | 3.5                 | 1.3               |
| Men    | 45-54 | 27,024  | 16.9    | 0.0     | \$62,729          | 3.5                 | 1.3               |
| Men    | 55-64 | 26,116  | 16.4    | 0.0     | \$62,383          | 3.5                 | 1.2               |
| Men    | 65-Up | 10,379  | 6.5     | 0.0     | \$40,803          | 3.3                 | 1.1               |
| Men    | N/A   | 99      | 0.1     | 0.0     | \$41,344          | 3.1                 | 1.3               |
| Men    | Total | 159,654 | 100.0   | 46.4    | \$47,803          | 3.4                 | 1.4               |
| N/A    | N/A   | 46,239  | 100.0   | 0.0     | \$16,106          | 2.1                 | 1.2               |
| N/A    | Total | 46,240  | 100.0   | 13.4    | \$16,105          | 2.1                 | 1.2               |
| Total  | 00-19 | 19,956  | 5.8     | 0.0     | \$5,815           | 2.7                 | 1.5               |
| Total  | 20-24 | 30,737  | 8.9     | 0.0     | \$17,239          | 3.1                 | 1.7               |
| Total  | 25-34 | 66,210  | 19.3    | 0.0     | \$35,600          | 3.4                 | 1.5               |
| Total  | 35-44 | 61,026  | 17.7    | 0.0     | \$48,605          | 3.5                 | 1.3               |
| Total  | 45-54 | 50,554  | 14.7    | 0.0     | \$51,913          | 3.6                 | 1.3               |
| Total  | 55-64 | 49,595  | 14.4    | 0.0     | \$50,787          | 3.6                 | 1.2               |
| Total  | 65-Up | 19,128  | 5.6     | 0.0     | \$32,817          | 3.3                 | 1.1               |
| Total  | N/A   | 46,630  | 13.6    | 0.0     | \$16,231          | 2.1                 | 1.2               |
| Total  | Total | 343,836 | 100.0   | 100.0   | \$36,346          | 3.2                 | 1.3               |