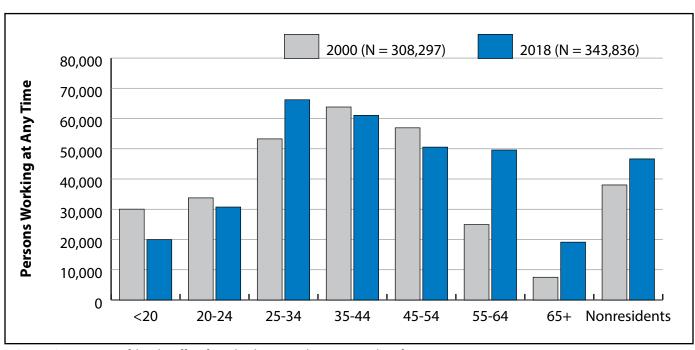

# Persons Working in All Industries in Wyoming by Gender and Age, 2000-2018

Figure: Persons Working in All Industries in Wyoming at Any Time by Gender, 2000-2018

Figure: Persons Working in All Industries in Wyoming at Any Time by Age, 2000-2018