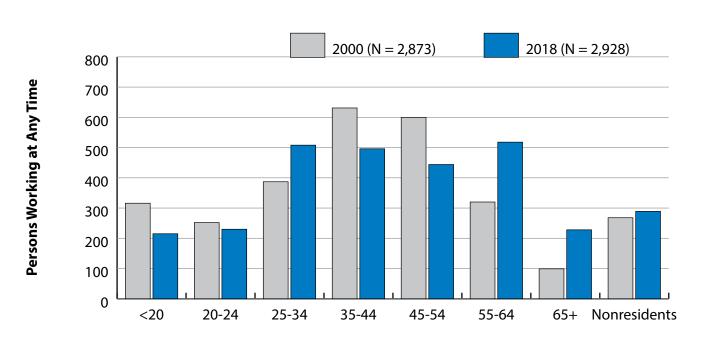

# Persons Working in Weston County by Gender and Age, 2000-2018

Figure: Persons Working in Weston County at Any Time by Gender, 2000-2018

Figure: Persons Working in Weston County at Any Time by Age, 2000-2018