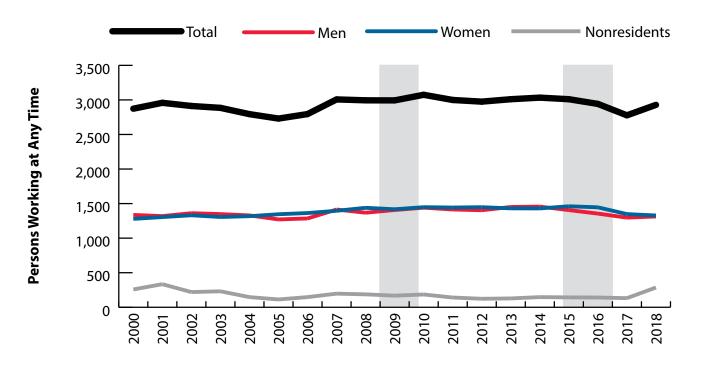

# Persons Working in Weston County by Gender and Age, 2000-2018

Figure: Persons Working in Weston County at Any Time by Gender, 2000-2018

Figure: Persons Working in Weston County at Any Time by Age, 2000-2018