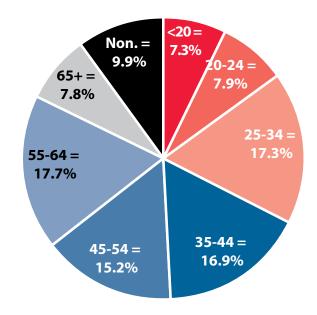

#### Women's Wages as % of Men's Wages

Weston County: 61.2% Total, Statewide: 62.5%

Figure: Average Annual Wages by Gender, 2018

Figure: Persons Working by Gender, 2018

Total = 2,928

Figure: Persons Working by Age, 2018