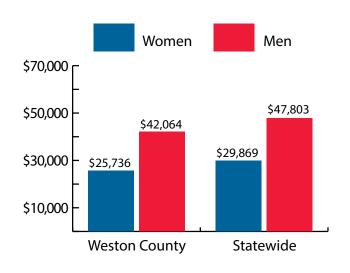

#### Women's Wages as % of Men's Wages

Weston County: 61.2% Total, Statewide: 62.5%

Figure: Average Annual Wages by Gender, 2018

Figure: Persons Working by Gender, 2018

Total = 2,928

Figure: Persons Working by Age, 2018