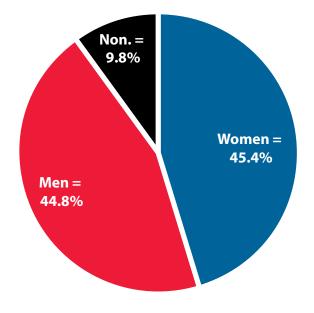

#### Women's Wages as % of Men's Wages

Weston County: 61.2% Total, Statewide: 62.5%

Figure: Average Annual Wages by Gender, 2018

Figure: Persons Working by Gender, 2018

Total = 2,928

Figure: Persons Working by Age, 2018