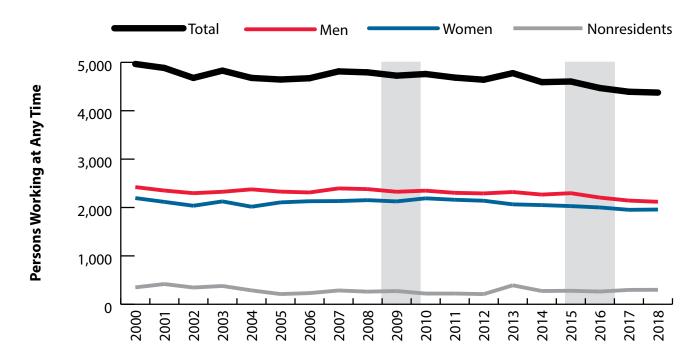

# Persons Working in Washakie County by Gender and Age, 2000-2018

Figure: Persons Working in Washakie County at Any Time by Gender, 2000-2018

Figure: Persons Working in Washakie County at Any Time by Age, 2000-2018

Note: Nonresidents are individuals for whom demographic data are not available. Shaded areas indicate periods of economic downturn: 2009Q1-2010Q1 and 2015Q2-2016Q4. Source: Demographics of Persons Working in Wyoming by County, Industry, Age, & Gender, 2000-2018.Research & Planning, Wyoming Department of Workforce Services. Prepared by M. Moore, Research & Planning, WY DWS, 7/31/19.