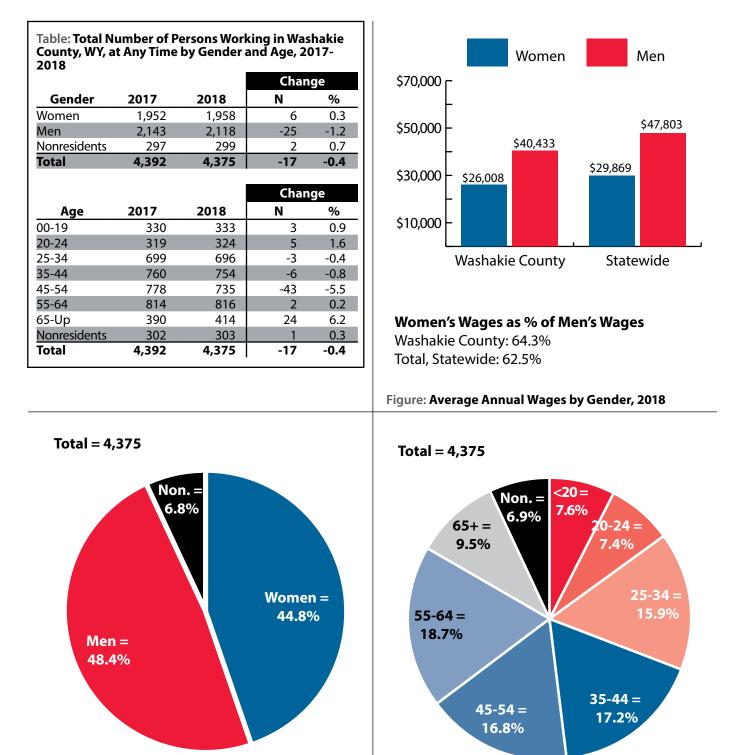

#### Washakie County at a Glance, 2018

Demographics of Persons Working in Wyoming by County, Industry, Age, & Gender, 2000-2018

Figure: Persons Working by Gender, 2018

Figure: Persons Working by Age, 2018