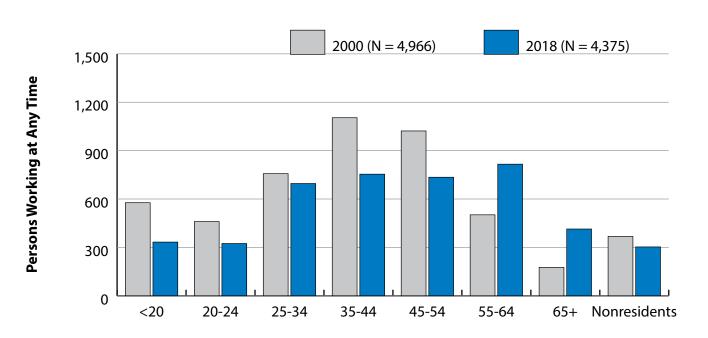

# Persons Working in Washakie County by Gender and Age, 2000-2018

Figure: Persons Working in Washakie County at Any Time by Gender, 2000-2018

Figure: Persons Working in Washakie County at Any Time by Age, 2000-2018

Note: Nonresidents are individuals for whom demographic data are not available. Shaded areas indicate periods of economic downturn: 2009Q1-2010Q1 and 2015Q2-2016Q4. Source: Demographics of Persons Working in Wyoming by County, Industry, Age, & Gender, 2000-2018.Research & Planning, Wyoming Department of Workforce Services. Prepared by M. Moore, Research & Planning, WY DWS, 7/31/19.