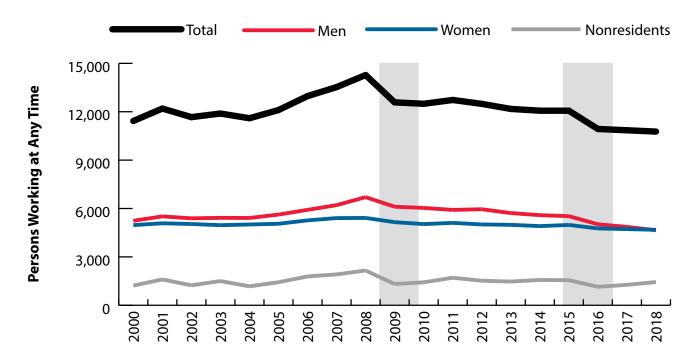

# **Persons Working in Uinta County by Gender and Age,** 2000-2018

Figure: Persons Working in Uinta County at Any Time by Gender, 2000-2018

Figure: Persons Working in Uinta County at Any Time by Age, 2000-2018

Note: Nonresidents are individuals for whom demographic data are not available. Shaded areas indicate periods of economic downturn: 2009Q1-2010Q1 and 2015Q2-2016Q4. Source: Demographics of Persons Working in Wyoming by County, Industry, Age, & Gender, 2000-2018.Research & Planning, Wyoming Department of Workforce Services. Prepared by M. Moore, Research & Planning, WY DWS, 7/31/19.