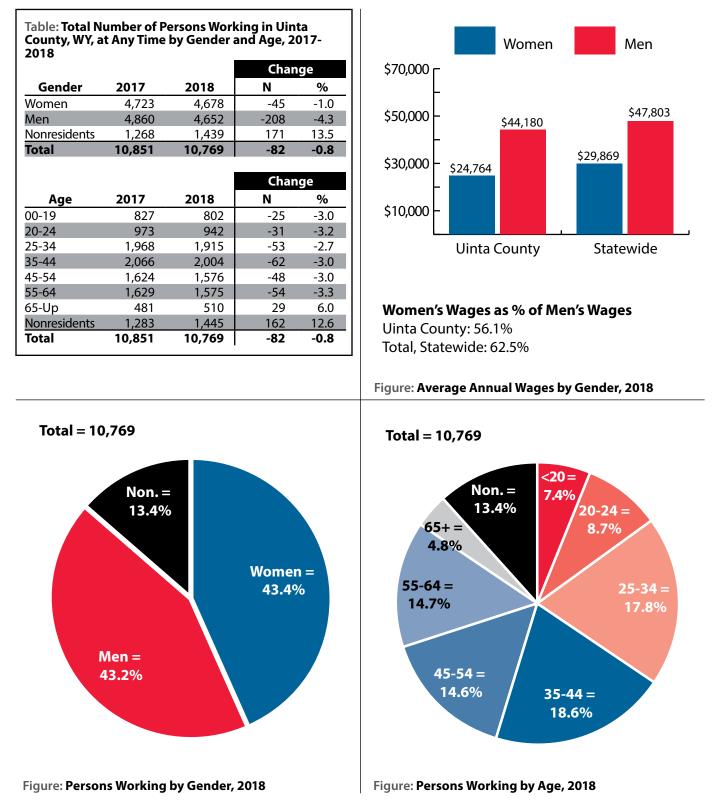

# **Persons Working in Uinta County by Gender and Age,** 2000-2018

Figure: Persons Working in Uinta County at Any Time by Gender, 2000-2018

Figure: Persons Working in Uinta County at Any Time by Age, 2000-2018

Note: Nonresidents are individuals for whom demographic data are not available. Shaded areas indicate periods of economic downturn: 2009Q1-2010Q1 and 2015Q2-2016Q4. Source: Demographics of Persons Working in Wyoming by County, Industry, Age, & Gender, 2000-2018.Research & Planning, Wyoming Department of Workforce Services. Prepared by M. Moore, Research & Planning, WY DWS, 7/31/19.