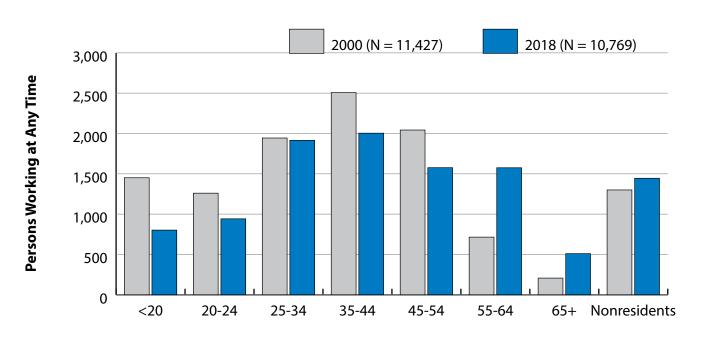

# **Persons Working in Uinta County by Gender and Age,** 2000-2018

Figure: Persons Working in Uinta County at Any Time by Gender, 2000-2018

Figure: Persons Working in Uinta County at Any Time by Age, 2000-2018

Note: Nonresidents are individuals for whom demographic data are not available. Shaded areas indicate periods of economic downturn: 2009Q1-2010Q1 and 2015Q2-2016Q4. Source: Demographics of Persons Working in Wyoming by County, Industry, Age, & Gender, 2000-2018.Research & Planning, Wyoming Department of Workforce Services. Prepared by M. Moore, Research & Planning, WY DWS, 7/31/19.