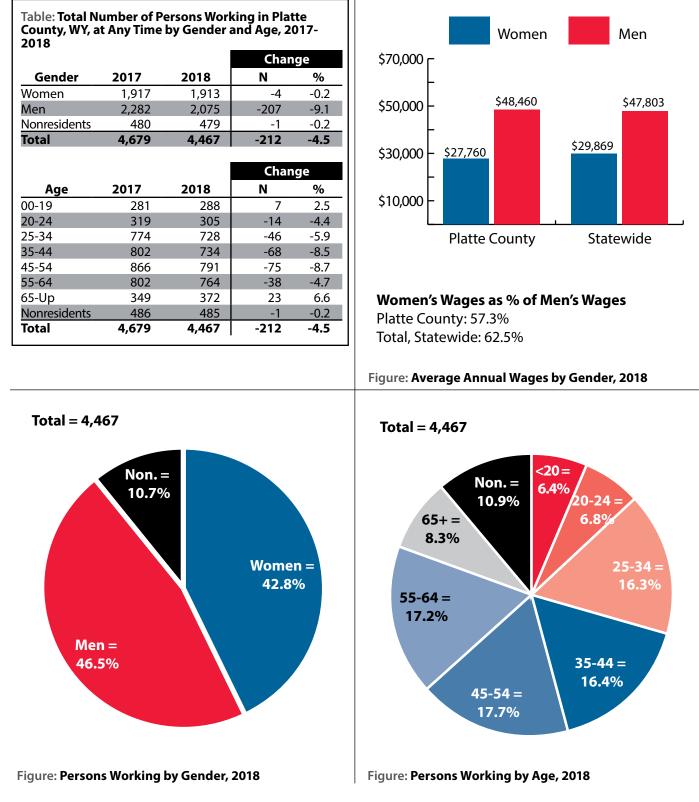

#### **Platte County at a Glance, 2018**

Demographics of Persons Working in Wyoming by County, Industry, Age, & Gender, 2000-2018

# **Persons Working in Platte County by Gender and Age,** 2000-2018

Figure: Persons Working in Platte County at Any Time by Gender, 2000-2018

Figure: Persons Working in Platte County at Any Time by Age, 2000-2018

Note: Nonresidents are individuals for whom demographic data are not available. Shaded areas indicate periods of economic downturn: 2009Q1-2010Q1 and 2015Q2-2016Q4. Source: Demographics of Persons Working in Wyoming by County, Industry, Age, & Gender, 2000-2018.Research & Planning, Wyoming Department of Workforce Services. Prepared by M. Moore, Research & Planning, WY DWS, 7/31/19.