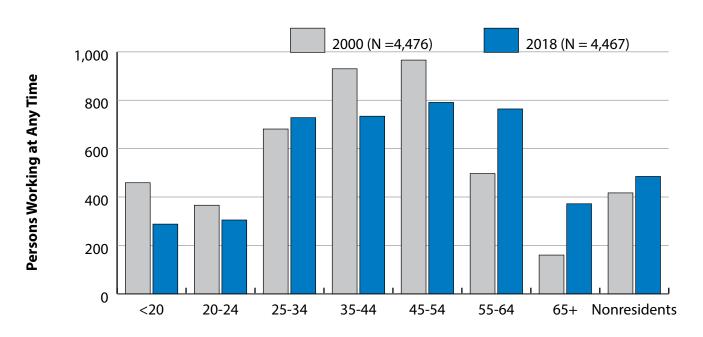

# **Persons Working in Platte County by Gender and Age,** 2000-2018

Figure: Persons Working in Platte County at Any Time by Gender, 2000-2018

Figure: Persons Working in Platte County at Any Time by Age, 2000-2018

Note: Nonresidents are individuals for whom demographic data are not available. Shaded areas indicate periods of economic downturn: 2009Q1-2010Q1 and 2015Q2-2016Q4. Source: Demographics of Persons Working in Wyoming by County, Industry, Age, & Gender, 2000-2018.Research & Planning, Wyoming Department of Workforce Services. Prepared by M. Moore, Research & Planning, WY DWS, 7/31/19.