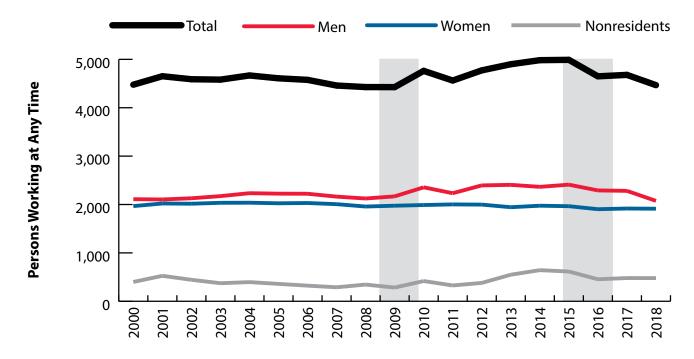

# **Persons Working in Platte County by Gender and Age,** 2000-2018

Figure: Persons Working in Platte County at Any Time by Gender, 2000-2018

Figure: Persons Working in Platte County at Any Time by Age, 2000-2018

Note: Nonresidents are individuals for whom demographic data are not available. Shaded areas indicate periods of economic downturn: 2009Q1-2010Q1 and 2015Q2-2016Q4. Source: Demographics of Persons Working in Wyoming by County, Industry, Age, & Gender, 2000-2018.Research & Planning, Wyoming Department of Workforce Services. Prepared by M. Moore, Research & Planning, WY DWS, 7/31/19.