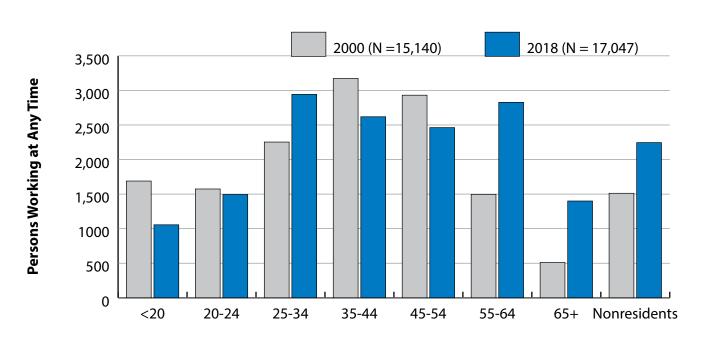

# Persons Working in Park County by Gender and Age, 2000-2018

Figure: Persons Working in Park County at Any Time by Gender, 2000-2018

Figure: Persons Working in Park County at Any Time by Age, 2000-2018