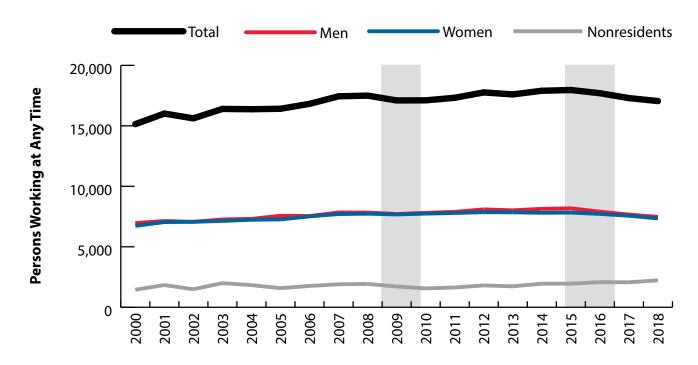

# Persons Working in Park County by Gender and Age, 2000-2018

Figure: Persons Working in Park County at Any Time by Gender, 2000-2018

Figure: Persons Working in Park County at Any Time by Age, 2000-2018