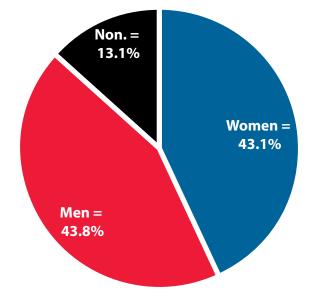

#### Women's Wages as % of Men's Wages

Park County: 70.9% Total, Statewide: 62.5%

Figure: Average Annual Wages by Gender, 2018

Total = 17,047

Figure: Persons Working by Gender, 2018

Total = 17,047

Figure: Persons Working by Age, 2018