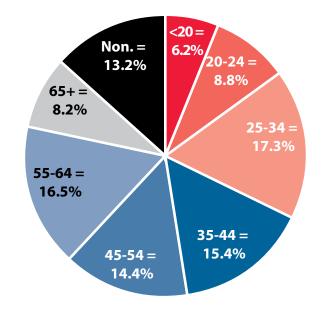

#### Women's Wages as % of Men's Wages

Park County: 70.9% Total, Statewide: 62.5%

Figure: Average Annual Wages by Gender, 2018

Total = 17,047

Figure: Persons Working by Gender, 2018

Total = 17,047

Figure: Persons Working by Age, 2018