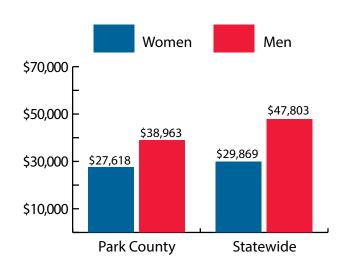

#### Women's Wages as % of Men's Wages

Park County: 70.9% Total, Statewide: 62.5%

Figure: Average Annual Wages by Gender, 2018

Total = 17,047

Figure: Persons Working by Gender, 2018

Total = 17,047

Figure: Persons Working by Age, 2018