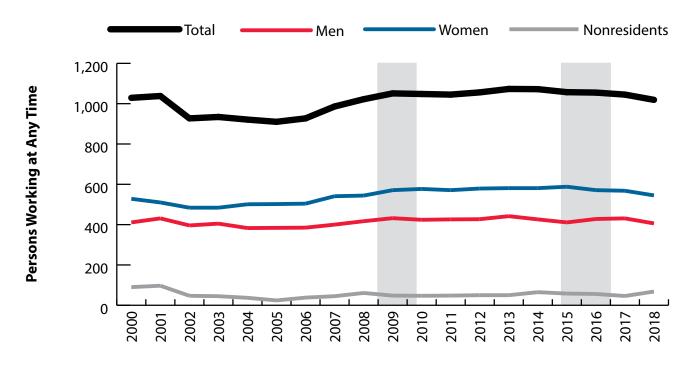

# Persons Working in Niobrara County by Gender and Age, 2000-2018

Figure: Persons Working in Niobrara County at Any Time by Gender, 2000-2018

Figure: Persons Working in Niobrara County at Any Time by Age, 2000-2018