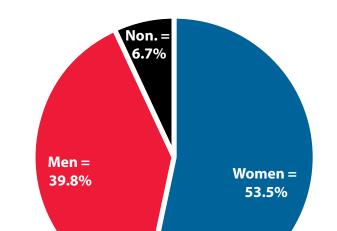

#### Women's Wages as % of Men's Wages

Niobrara County: 82.4% Total, Statewide: 62.5%

Figure: Average Annual Wages by Gender, 2018

Figure: Persons Working by Gender, 2018

Figure: Persons Working by Age, 2018

Note: Persons worked at any time during the year.

County Determination: Based on county of employment in which the person made the most money in the year.

|        | Age   |        | Age     | Gender  | Average<br>Annual | Average<br>Quarters | Average<br>Annual |
|--------|-------|--------|---------|---------|-------------------|---------------------|-------------------|
| Gender | Group | Number | Percent | Percent | Wage              | Worked              | Employers         |
| Women  | 00-19 | 24     | 4.4     | 0.0     | \$3,989           | 2.4                 | 1.4               |
| Women  | 20-24 | 42     | 7.7     | 0.0     | \$12,610          | 3.1                 | 1.6               |
| Women  | 25-34 | 78     | 14.3    | 0.0     | \$26,925          | 3.4                 | 1.4               |
| Women  | 35-44 | 94     | 17.2    | 0.0     | \$33,921          | 3.7                 | 1.4               |
| Women  | 45-54 | 112    | 20.6    | 0.0     | \$30,227          | 3.5                 | 1.3               |
| Women  | 55-64 | 133    | 24.4    | 0.0     | \$34,132          | 3.6                 | 1.2               |
| Women  | 65-Up | 60     | 11.0    | 0.0     | \$15,054          | 3.4                 | 1.2               |
| Women  | N/A   | 3      | 0.4     | 0.0     | \$12,129          | 4.0                 | 1.0               |
| Women  | Total | 545    | 100.0   | 53.5    | \$27,094          | 3.5                 | 1.3               |
| Men    | 00-19 | 38     | 9.4     | 0.0     | \$5,396           | 2.5                 | 1.4               |
| Men    | 20-24 | 39     | 9.6     | 0.0     | \$16,732          | 3.2                 | 1.5               |
| Men    | 25-34 | 62     | 15.3    | 0.0     | \$33,640          | 3.4                 | 1.3               |
| Men    | 35-44 | 72     | 17.7    | 0.0     | \$45,199          | 3.6                 | 1.3               |
| Men    | 45-54 | 76     | 18.7    | 0.0     | \$47,047          | 3.6                 | 1.4               |
| Men    | 55-64 | 62     | 15.3    | 0.0     | \$34,805          | 3.5                 | 1.3               |
| Men    | 65-Up | 56     | 13.8    | 0.0     | \$24,575          | 3.4                 | 1.2               |
| Men    | N/A   |        |         |         |                   |                     |                   |
| Men    | Total | 406    | 100.0   | 39.8    | \$32,892          | 3.4                 | 1.3               |
| N/A    | N/A   | 68     | 100.0   | 0.0     | \$10,105          | 2.2                 | 1.3               |
| N/A    | Total | 68     | 100.0   | 6.7     | \$10,105          | 2.2                 | 1.3               |
| Total  | 00-19 | 62     | 6.1     | 0.0     | \$4,851           | 2.4                 | 1.4               |
| Total  | 20-24 | 81     | 7.9     | 0.0     | \$14,595          | 3.1                 | 1.6               |
| Total  | 25-34 | 140    | 13.7    | 0.0     | \$29,899          | 3.4                 | 1.3               |
| Total  | 35-44 | 166    | 16.3    | 0.0     | \$38,812          | 3.7                 | 1.4               |
| Total  | 45-54 | 188    | 18.4    | 0.0     | \$37,027          | 3.5                 | 1.3               |
| Total  | 55-64 | 195    | 19.1    | 0.0     | \$34,346          | 3.6                 | 1.2               |
| Total  | 65-Up | 116    | 11.4    | 0.0     | \$19,650          | 3.4                 | 1.2               |
| Total  | N/A   | 71     | 7.0     | 0.0     | \$10,682          | 2.3                 | 1.3               |
| Total  | Total | 1,019  | 100.0   | 100.0   | \$28,271          | 3.3                 | 1.3               |