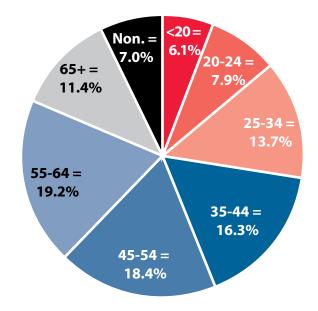

#### Women's Wages as % of Men's Wages

Niobrara County: 82.4% Total, Statewide: 62.5%

Figure: Average Annual Wages by Gender, 2018

Figure: Persons Working by Gender, 2018

Figure: Persons Working by Age, 2018

Note: Persons worked at any time during the year.

County Determination: Based on county of employment in which the person made the most money in the year.

|        | Age   |        | Age     | Gender  | Average<br>Annual | Average<br>Quarters | Average<br>Annual |
|--------|-------|--------|---------|---------|-------------------|---------------------|-------------------|
| Gender | Group | Number | Percent | Percent | Wage              | Worked              | Employers         |
| Women  | 00-19 | 24     | 4.4     | 0.0     | \$3,989           | 2.4                 | 1.4               |
| Women  | 20-24 | 42     | 7.7     | 0.0     | \$12,610          | 3.1                 | 1.6               |
| Women  | 25-34 | 78     | 14.3    | 0.0     | \$26,925          | 3.4                 | 1.4               |
| Women  | 35-44 | 94     | 17.2    | 0.0     | \$33,921          | 3.7                 | 1.4               |
| Women  | 45-54 | 112    | 20.6    | 0.0     | \$30,227          | 3.5                 | 1.3               |
| Women  | 55-64 | 133    | 24.4    | 0.0     | \$34,132          | 3.6                 | 1.2               |
| Women  | 65-Up | 60     | 11.0    | 0.0     | \$15,054          | 3.4                 | 1.2               |
| Women  | N/A   | 3      | 0.4     | 0.0     | \$12,129          | 4.0                 | 1.0               |
| Women  | Total | 545    | 100.0   | 53.5    | \$27,094          | 3.5                 | 1.3               |
| Men    | 00-19 | 38     | 9.4     | 0.0     | \$5,396           | 2.5                 | 1.4               |
| Men    | 20-24 | 39     | 9.6     | 0.0     | \$16,732          | 3.2                 | 1.5               |
| Men    | 25-34 | 62     | 15.3    | 0.0     | \$33,640          | 3.4                 | 1.3               |
| Men    | 35-44 | 72     | 17.7    | 0.0     | \$45,199          | 3.6                 | 1.3               |
| Men    | 45-54 | 76     | 18.7    | 0.0     | \$47,047          | 3.6                 | 1.4               |
| Men    | 55-64 | 62     | 15.3    | 0.0     | \$34,805          | 3.5                 | 1.3               |
| Men    | 65-Up | 56     | 13.8    | 0.0     | \$24,575          | 3.4                 | 1.2               |
| Men    | N/A   |        |         |         |                   |                     |                   |
| Men    | Total | 406    | 100.0   | 39.8    | \$32,892          | 3.4                 | 1.3               |
| N/A    | N/A   | 68     | 100.0   | 0.0     | \$10,105          | 2.2                 | 1.3               |
| N/A    | Total | 68     | 100.0   | 6.7     | \$10,105          | 2.2                 | 1.3               |
| Total  | 00-19 | 62     | 6.1     | 0.0     | \$4,851           | 2.4                 | 1.4               |
| Total  | 20-24 | 81     | 7.9     | 0.0     | \$14,595          | 3.1                 | 1.6               |
| Total  | 25-34 | 140    | 13.7    | 0.0     | \$29,899          | 3.4                 | 1.3               |
| Total  | 35-44 | 166    | 16.3    | 0.0     | \$38,812          | 3.7                 | 1.4               |
| Total  | 45-54 | 188    | 18.4    | 0.0     | \$37,027          | 3.5                 | 1.3               |
| Total  | 55-64 | 195    | 19.1    | 0.0     | \$34,346          | 3.6                 | 1.2               |
| Total  | 65-Up | 116    | 11.4    | 0.0     | \$19,650          | 3.4                 | 1.2               |
| Total  | N/A   | 71     | 7.0     | 0.0     | \$10,682          | 2.3                 | 1.3               |
| Total  | Total | 1,019  | 100.0   | 100.0   | \$28,271          | 3.3                 | 1.3               |