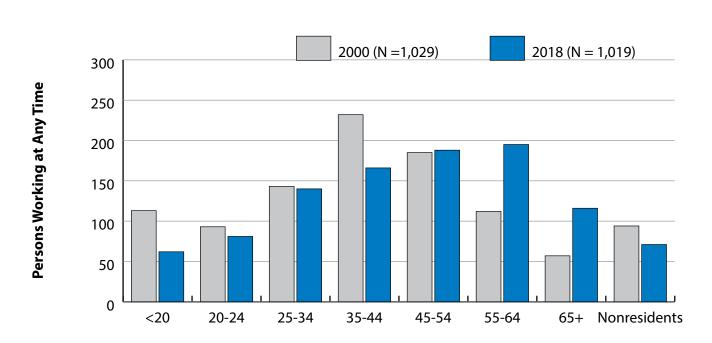

# Persons Working in Niobrara County by Gender and Age, 2000-2018

Figure: Persons Working in Niobrara County at Any Time by Gender, 2000-2018

Figure: Persons Working in Niobrara County at Any Time by Age, 2000-2018