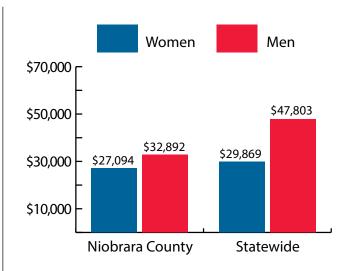

#### Women's Wages as % of Men's Wages

Niobrara County: 82.4% Total, Statewide: 62.5%

Figure: Average Annual Wages by Gender, 2018

Figure: Persons Working by Gender, 2018

Figure: Persons Working by Age, 2018