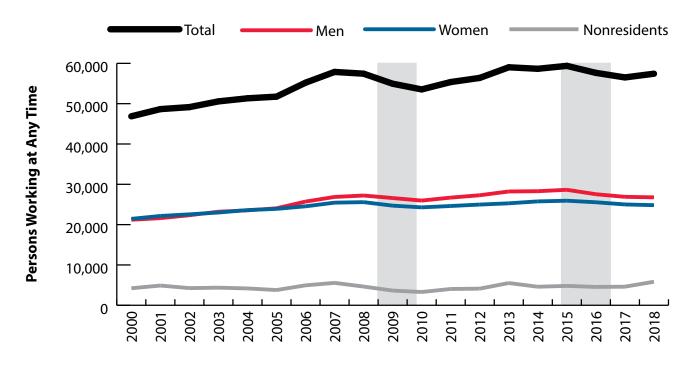

# Persons Working in Laramie County by Gender and Age, 2000-2018

Figure: Persons Working in Laramie County at Any Time by Gender, 2000-2018

Figure: Persons Working in Laramie County at Any Time by Age, 2000-2018