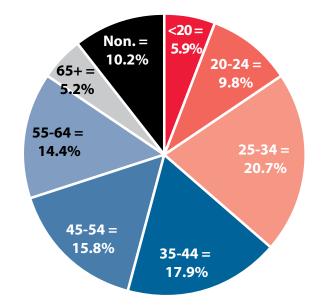

#### Women's Wages as % of Men's Wages

Laramie County: 75.9% Total, Statewide: 62.5%

Figure: Average Annual Wages by Gender, 2018

Total = 57,428

Figure: Persons Working by Gender, 2018

Total = 57,428

Figure: Persons Working by Age, 2018