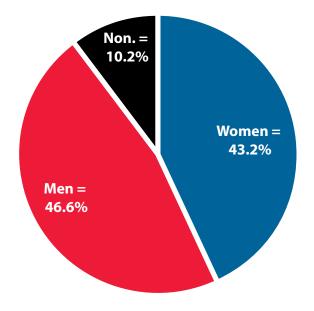

#### Women's Wages as % of Men's Wages

Laramie County: 75.9% Total, Statewide: 62.5%

Figure: Average Annual Wages by Gender, 2018

Total = 57,428

Figure: Persons Working by Gender, 2018

Total = 57,428

Figure: Persons Working by Age, 2018