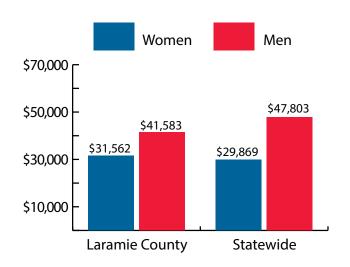

#### Women's Wages as % of Men's Wages

Laramie County: 75.9% Total, Statewide: 62.5%

Figure: Average Annual Wages by Gender, 2018

Total = 57,428

Figure: Persons Working by Gender, 2018

Total = 57,428

Figure: Persons Working by Age, 2018