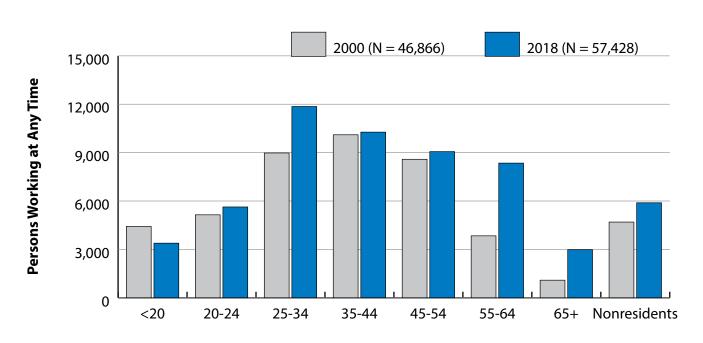

# Persons Working in Laramie County by Gender and Age, 2000-2018

Figure: Persons Working in Laramie County at Any Time by Gender, 2000-2018

Figure: Persons Working in Laramie County at Any Time by Age, 2000-2018