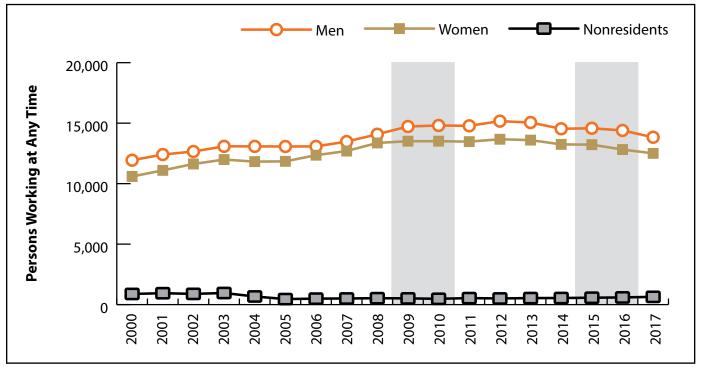

## Persons Working in Public Administration (NAICS 92) in Wyoming by Gender and Age, 2000-2017

Figure: Persons Working in Public Administration (NAICS 92) in Wyoming at Any Time by Gender, 2000-2017

Figure: Persons Working in Public Administration (NAICS 92) in Wyoming at Any Time by Age, 2000-2017

Note: Nonresidents are individuals for whom demographic data are not available. Shaded areas indicate periods of economic downturn: 2009Q1-2010Q1 and 2015Q2-2016Q4. Source: Demographics of Persons Working in Wyoming by County, Industry, Age, & Gender, 2000-2017.Research & Planning, Wyoming Department of Workforce Services. Prepared by M. Moore, Research & Planning, WY DWS, 6/12/18.