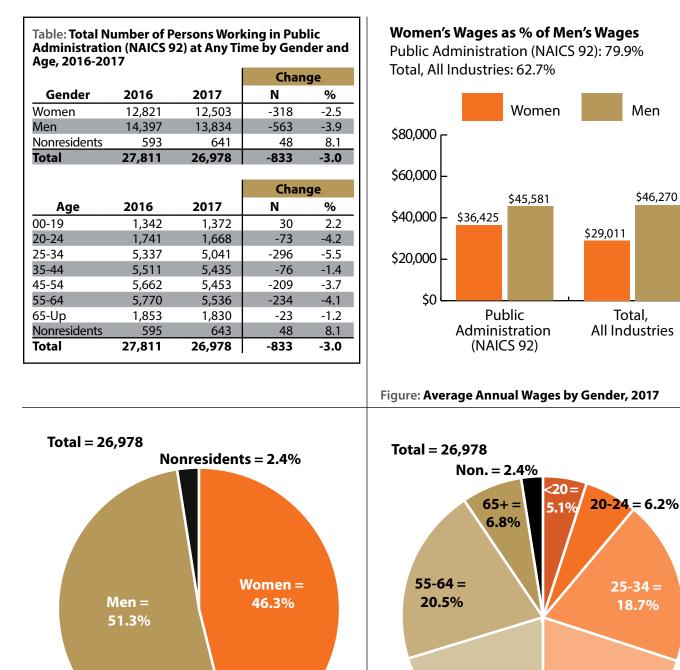

## Persons Working in Public Administration (NAICS 92) in Wyoming by Gender and Age, 2000-2017

Figure: Persons Working in Public Administration (NAICS 92) in Wyoming at Any Time by Gender, 2000-2017

Figure: Persons Working in Public Administration (NAICS 92) in Wyoming at Any Time by Age, 2000-2017

Note: Nonresidents are individuals for whom demographic data are not available. Shaded areas indicate periods of economic downturn: 2009Q1-2010Q1 and 2015Q2-2016Q4. Source: Demographics of Persons Working in Wyoming by County, Industry, Age, & Gender, 2000-2017.Research & Planning, Wyoming Department of Workforce Services. Prepared by M. Moore, Research & Planning, WY DWS, 6/12/18.