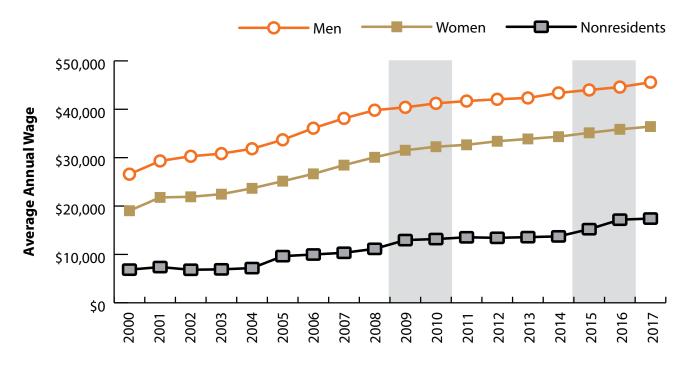

## Wages for Persons Working in Public Administration (NAICS 92) in Wyoming by Gender, 2000-2017

Figure: Average Annual Wage for Persons Working in Public Administration (NAICS 92) in Wyoming at Any Time by Age, 2000-2017