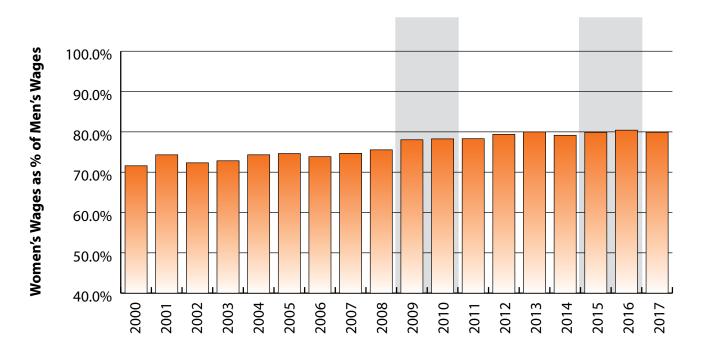

### Figure: Women's Average Annual Wages as a Percent of Men's Wages for Persons Working in Public Administration (NAICS 92) in Wyoming at Any Time by Age, 2000-2017

Note: Nonresidents are individuals for whom demographic data are not available. Shaded areas indicate periods of economic downturn: 2009Q1-2010Q1 and 2015Q2-2016Q4. Source: Demographics of Persons Working in Wyoming by County, Industry, Age, & Gender, 2000-2017.Research & Planning, Wyoming Department of Workforce Services. Prepared by M. Moore, Research & Planning, WY DWS, 6/12/18.