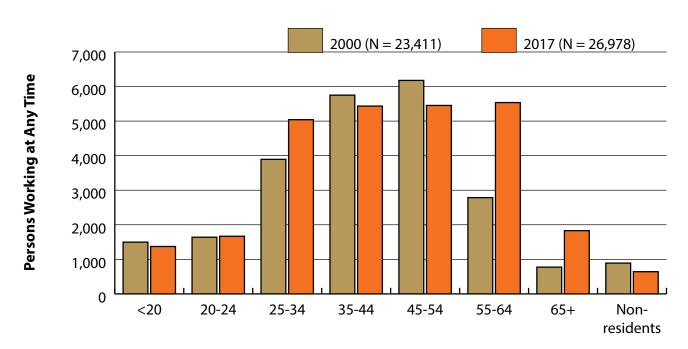

## Persons Working in Public Administration (NAICS 92) in Wyoming by Gender and Age, 2000-2017

Figure: Persons Working in Public Administration (NAICS 92) in Wyoming at Any Time by Gender, 2000-2017

Figure: Persons Working in Public Administration (NAICS 92) in Wyoming at Any Time by Age, 2000-2017

Note: Nonresidents are individuals for whom demographic data are not available. Shaded areas indicate periods of economic downturn: 2009Q1-2010Q1 and 2015Q2-2016Q4. Source: Demographics of Persons Working in Wyoming by County, Industry, Age, & Gender, 2000-2017.Research & Planning, Wyoming Department of Workforce Services. Prepared by M. Moore, Research & Planning, WY DWS, 6/12/18.