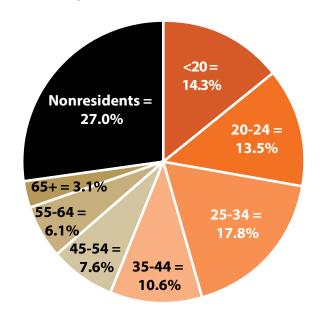

Total = 54,509

Figure: Persons Working by Age, 2017

Note: Nonresidents are individuals for whom demographic data are not available. Source: Demographics of Persons Working in Wyoming by County, Industry, Age, & Gender, 2000-2017.Research & Planning, Wyoming Department of Workforce Services. Prepared by M. Moore, Research & Planning, WY DWS, 6/12/18.