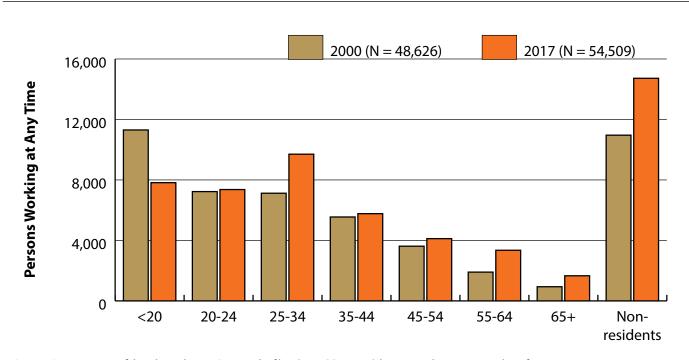

Total = 54,509

Figure: Persons Working by Age, 2017

Note: Nonresidents are individuals for whom demographic data are not available. Source: Demographics of Persons Working in Wyoming by County, Industry, Age, & Gender, 2000-2017.Research & Planning, Wyoming Department of Workforce Services. Prepared by M. Moore, Research & Planning, WY DWS, 6/12/18.

Figure: Persons Working in Leisure & Hospitality (NAICS 71-72) in Wyoming at Any Time by Age, 2000-2017