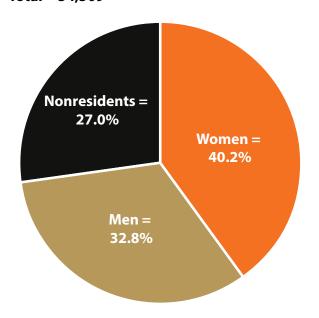

### Women's Wages as % of Men's Wages

Leisure & Hospitality (NAICS 71-72): 78.6% Total, All Industries: 62.7%

Figure: Average Annual Wages by Gender, 2017

Total = 54,509

Figure: Persons Working by Gender, 2017