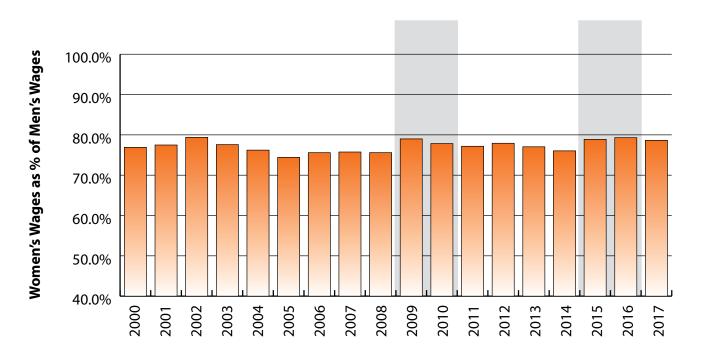

### Women's Wages as % of Men's Wages

Leisure & Hospitality (NAICS 71-72): 78.6% Total, All Industries: 62.7%

Figure: Average Annual Wages by Gender, 2017

Total = 54,509

Figure: Persons Working by Gender, 2017

Figure: Women's Average Annual Wages as a Percent of Men's Wages for Persons Working in Leisure & Hospitality (NAICS 71-72) in Wyoming at Any Time by Age, 2000-2017

Note: Nonresidents are individuals for whom demographic data are not available.
Shaded areas indicate periods of economic downturn: 2009Q1-2010Q1 and 2015Q2-2016Q4.
Source: Demographics of Persons Working in Wyoming by County, Industry, Age, & Gender, 2000-2017.Research & Planning,
Wyoming Department of Workforce Services. Prepared by M. Moore, Research & Planning, WY DWS, 6/12/18.