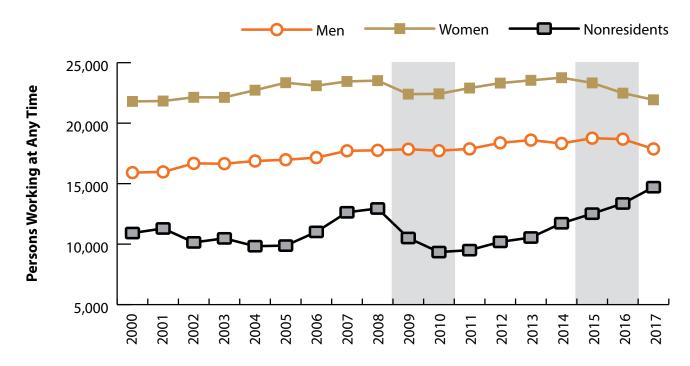

# Persons Working in Leisure & Hospitality (NAICS 71-72) in Wyoming by Gender and Age, 2000-2017

Figure: Persons Working in Leisure & Hospitality (NAICS 71-72) in Wyoming at Any Time by Gender, 2000-2017