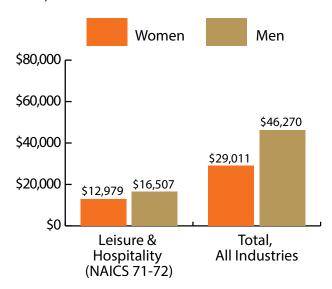

### Women's Wages as % of Men's Wages

Leisure & Hospitality (NAICS 71-72): 78.6% Total, All Industries: 62.7%

Figure: Average Annual Wages by Gender, 2017

Total = 54,509

Figure: Persons Working by Gender, 2017