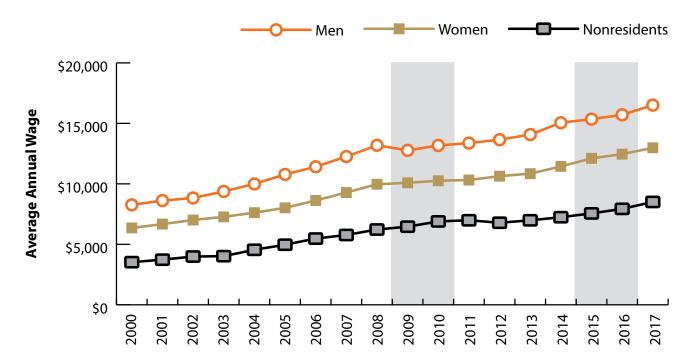

# Persons Working in Leisure & Hospitality (NAICS 71-72) in Wyoming by Gender and Age, 2000-2017

Figure: Persons Working in Leisure & Hospitality (NAICS 71-72) in Wyoming at Any Time by Gender, 2000-2017

# Wages for Persons Working in Leisure & Hospitality (NAICS 71-72) in Wyoming by Gender, 2000-2017

Figure: Average Annual Wage for Persons Working in Leisure & Hospitality (NAICS 71-72) in Wyoming at Any Time by Age, 2000-2017