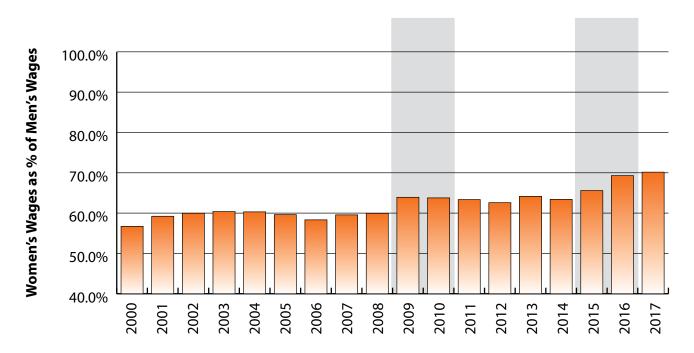

### Figure: Women's Average Annual Wages as a Percent of Men's Wages for Persons Working in Professional & Business Services (NAICS 54-55) in Wyoming at Any Time by Age, 2000-2017

Note: Nonresidents are individuals for whom demographic data are not available. Shaded areas indicate periods of economic downturn: 2009Q1-2010Q1 and 2015Q2-2016Q4. Source: Demographics of Persons Working in Wyoming by County, Industry, Age, & Gender, 2000-2017.Research & Planning, Wyoming Department of Workforce Services. Prepared by M. Moore, Research & Planning, WY DWS, 6/12/18.