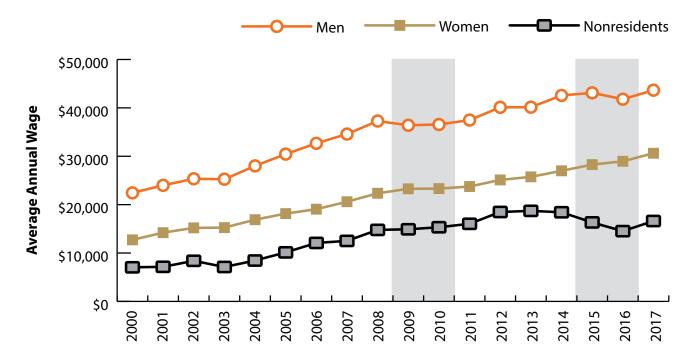

### Wages for Persons Working in Professional & Business Services (NAICS 54-55) in Wyoming by Gender, 2000-2017

Figure: Average Annual Wage for Persons Working in Professional & Business Services (NAICS 54-55) in Wyoming at Any Time by Age, 2000-2017

### Figure: Women's Average Annual Wages as a Percent of Men's Wages for Persons Working in Professional & Business Services (NAICS 54-55) in Wyoming at Any Time by Age, 2000-2017

Note: Nonresidents are individuals for whom demographic data are not available. Shaded areas indicate periods of economic downturn: 2009Q1-2010Q1 and 2015Q2-2016Q4. Source: Demographics of Persons Working in Wyoming by County, Industry, Age, & Gender, 2000-2017.Research & Planning, Wyoming Department of Workforce Services. Prepared by M. Moore, Research & Planning, WY DWS, 6/12/18.