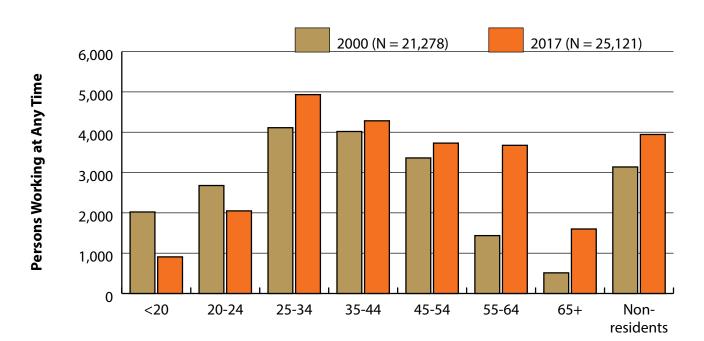

### Figure: Persons Working in Professional & Business Services (NAICS 54-55) in Wyoming at Any Time by Age, 2000-2017

Note: Nonresidents are individuals for whom demographic data are not available. Shaded areas indicate periods of economic downturn: 2009Q1-2010Q1 and 2015Q2-2016Q4. Source: Demographics of Persons Working in Wyoming by County, Industry, Age, & Gender, 2000-2017.Research & Planning, Wyoming Department of Workforce Services. Prepared by M. Moore, Research & Planning, WY DWS, 6/12/18.