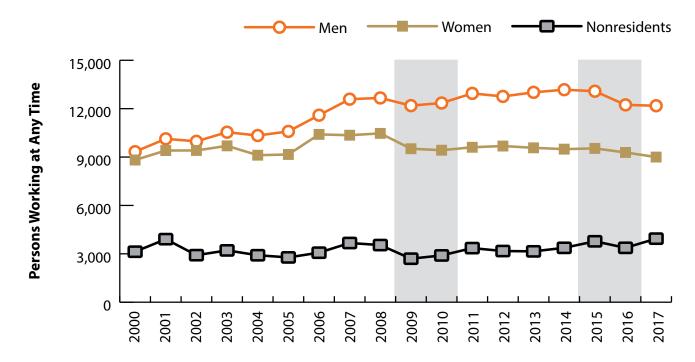

### Figure: Persons Working in Professional & Business Services (NAICS 54-55) in Wyoming at Any Time by Age, 2000-2017

Note: Nonresidents are individuals for whom demographic data are not available. Shaded areas indicate periods of economic downturn: 2009Q1-2010Q1 and 2015Q2-2016Q4. Source: Demographics of Persons Working in Wyoming by County, Industry, Age, & Gender, 2000-2017.Research & Planning, Wyoming Department of Workforce Services. Prepared by M. Moore, Research & Planning, WY DWS, 6/12/18.