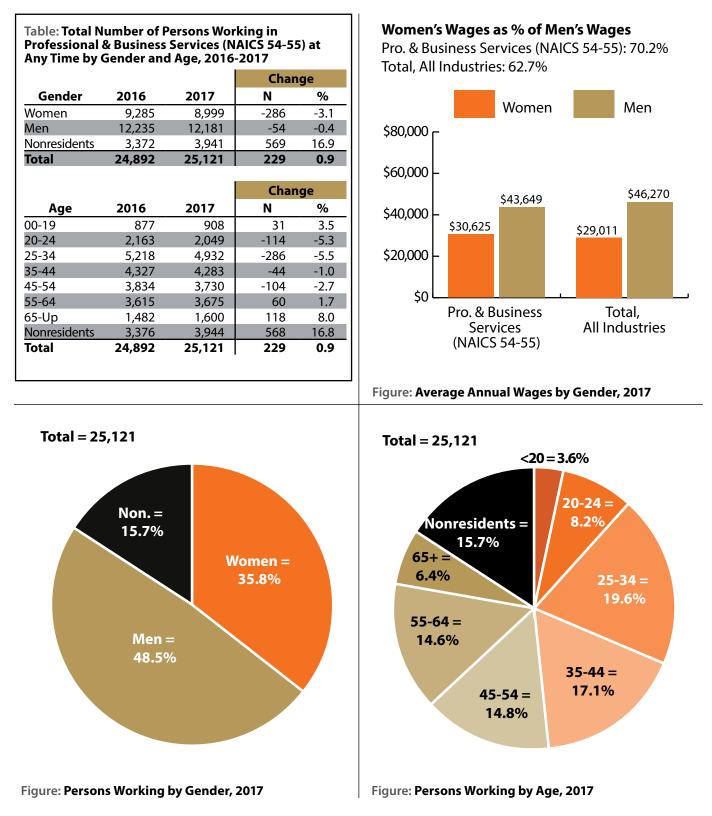

### Persons Working in Professional & Business Services (NAICS 54-55) in Wyoming by Gender and Age, 2000-2017

Figure: Persons Working in Professional & Business Services (NAICS 54-55) in Wyoming at Any Time by Gender, 2000-2017