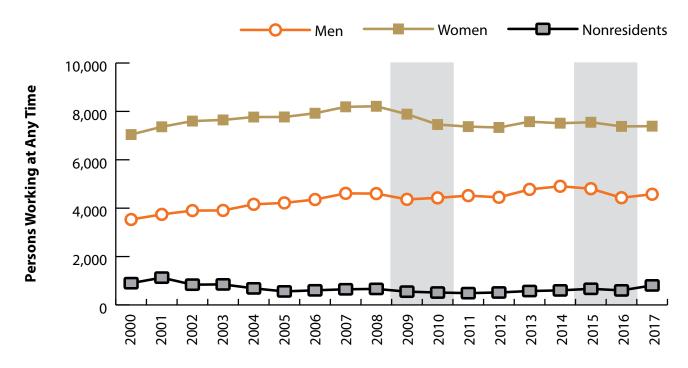

# Persons Working in Financial Activities (NAICS 52-53) in Wyoming by Gender and Age, 2000-2017

Figure: Persons Working in Financial Activities (NAICS 52-53) in Wyoming at Any Time by Gender, 2000-2017

Figure: Women's Average Annual Wages as a Percent of Men's Wages for Persons Working in Financial Activities (NAICS 52-53) in Wyoming at Any Time by Age, 2000-2017

Note: Nonresidents are individuals for whom demographic data are not available. Shaded areas indicate periods of economic downturn: 2009Q1-2010Q1 and 2015Q2-2016Q4. Source: Demographics of Persons Working in Wyoming by County, Industry, Age, & Gender, 2000-2017. Research & Planning, Wyoming Department of Workforce Services. Prepared by M. Moore, Research & Planning, WY DWS, 6/12/18.