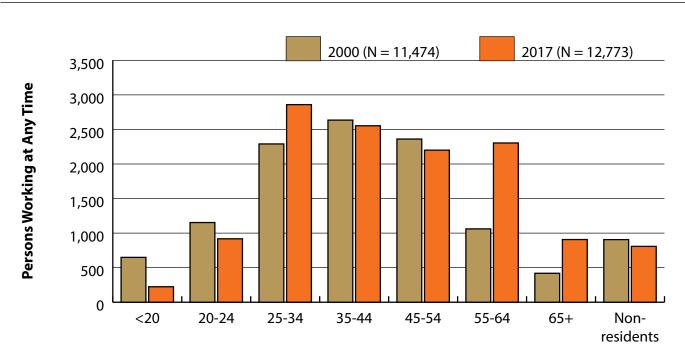

Figure: Persons Working in Financial Activities (NAICS 52-53) in Wyoming at Any Time by Age, 2000-2017