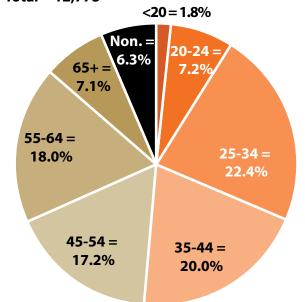

#### Total = 12,773

Figure: Persons Working by Age, 2017

Note: Nonresidents are individuals for whom demographic data are not available. Source: Demographics of Persons Working in Wyoming by County, Industry, Age, & Gender, 2000-2017.Research & Planning, Wyoming Department of Workforce Services. Prepared by M. Moore, Research & Planning, WY DWS, 6/12/18.

Note: Persons worked any time during the year.

Industry Determination: Based on the industry of employment in which the person made the most money in the year.

|        |       |        |         |         | Average  | Average  | Average   |
|--------|-------|--------|---------|---------|----------|----------|-----------|
|        | Age   |        | Age     | Gender  | Annual   | Quarters | Annual    |
| Gender | Group | Number | Percent | Percent | Wage     | Worked   | Employers |
| Women  | 00-19 | 115    | 1.6     | 0.0     | \$7,785  | 2.9      | 1.6       |
| Women  | 20-24 | 588    | 8.0     | 0.0     | \$19,859 | 3.4      | 1.6       |
| Women  | 25-34 | 1,756  | 23.8    | 0.0     | \$31,039 | 3.6      | 1.4       |
| Women  | 35-44 | 1,502  | 20.3    | 0.0     | \$42,322 | 3.7      | 1.3       |
| Women  | 45-54 | 1,424  | 19.3    | 0.0     | \$45,495 | 3.7      | 1.2       |
| Women  | 55-64 | 1,511  | 20.4    | 0.0     | \$43,210 | 3.7      | 1.2       |
| Women  | 65-Up | 494    | 6.7     | 0.0     | \$30,357 | 3.5      | 1.1       |
| Women  | Total | 7,390  | 100.0   | 57.9    | \$37,309 | 3.6      | 1.3       |
| Men    | 00-19 | 109    | 2.4     | 0.0     | \$6,600  | 2.6      | 1.5       |
| Men    | 20-24 | 330    | 7.2     | 0.0     | \$23,247 | 3.1      | 1.6       |
| Men    | 25-34 | 1,103  | 24.1    | 0.0     | \$44,009 | 3.4      | 1.4       |
| Men    | 35-44 | 1,051  | 23.0    | 0.0     | \$72,122 | 3.4      | 1.3       |
| Men    | 45-54 | 776    | 17.0    | 0.0     | \$79,040 | 3.5      | 1.2       |
| Men    | 55-64 | 793    | 17.3    | 0.0     | \$90,765 | 3.6      | 1.1       |
| Men    | 65-Up | 413    | 9.0     | 0.0     | \$66,681 | 3.3      | 1.1       |
| Men    | N/A   | 1      | 0.0     | 0.0     | \$2,400  | 4.0      | 1.0       |
| Men    | Total | 4,576  | 100.0   | 35.8    | \$64,158 | 3.4      | 1.3       |
| N/A    | N/A   | 807    | 100.0   | 0.0     | \$19,742 | 2.3      | 1.2       |
| N/A    | Total | 807    | 100.0   | 6.3     | \$19,742 | 2.3      | 1.2       |
| Total  | 00-19 | 224    | 1.8     | 0.0     | \$7,208  | 2.7      | 1.5       |
| Total  | 20-24 | 918    | 7.2     | 0.0     | \$21,077 | 3.3      | 1.6       |
| Total  | 25-34 | 2,859  | 22.4    | 0.0     | \$36,043 | 3.5      | 1.4       |
| Total  | 35-44 | 2,553  | 20.0    | 0.0     | \$54,590 | 3.6      | 1.3       |
| Total  | 45-54 | 2,200  | 17.2    | 0.0     | \$57,327 | 3.6      | 1.2       |
| Total  | 55-64 | 2,304  | 18.0    | 0.0     | \$59,578 | 3.7      | 1.2       |
| Total  | 65-Up | 907    | 7.1     | 0.0     | \$46,897 | 3.4      | 1.1       |
| Total  | N/A   | 808    | 6.3     | 0.0     | \$19,721 | 2.3      | 1.2       |
| Total  | Total | 12,773 | 100.0   | 100.0   | \$45,818 | 3.5      | 1.3       |