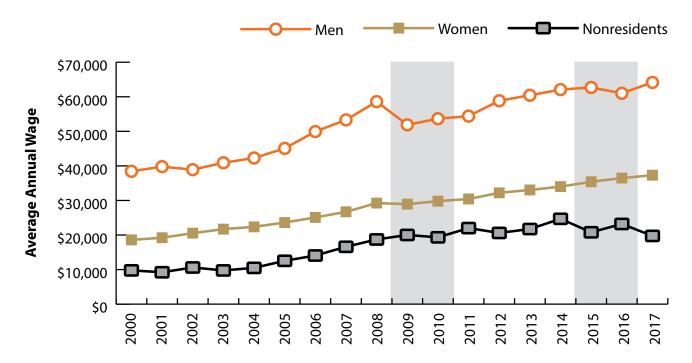

# Wages for Persons Working in Financial Activities (NAICS 52-53) in Wyoming by Gender, 2000-2017

Figure: Average Annual Wage for Persons Working in Financial Activities (NAICS 52-53) in Wyoming at Any Time by Age, 2000-2017