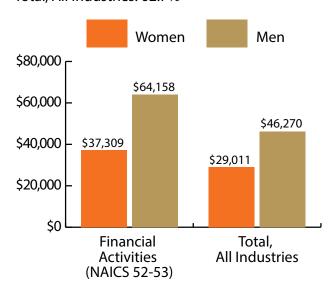

#### Women's Wages as % of Men's Wages

Financial Activities (NAICS 52-53): 58.2% Total, All Industries: 62.7%

Figure: Average Annual Wages by Gender, 2017

Figure: Persons Working by Gender, 2017