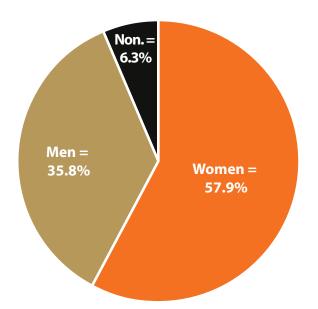

#### Women's Wages as % of Men's Wages

Financial Activities (NAICS 52-53): 58.2% Total, All Industries: 62.7%

Figure: Average Annual Wages by Gender, 2017

Figure: Persons Working by Gender, 2017

Note: Persons worked any time during the year.

Industry Determination: Based on the industry of employment in which the person made the most money in the year.

|        |       |        |         |         | Average  | Average  | Average   |
|--------|-------|--------|---------|---------|----------|----------|-----------|
|        | Age   |        | Age     | Gender  | Annual   | Quarters | Annual    |
| Gender | Group | Number | Percent | Percent | Wage     | Worked   | Employers |
| Women  | 00-19 | 115    | 1.6     | 0.0     | \$7,785  | 2.9      | 1.6       |
| Women  | 20-24 | 588    | 8.0     | 0.0     | \$19,859 | 3.4      | 1.6       |
| Women  | 25-34 | 1,756  | 23.8    | 0.0     | \$31,039 | 3.6      | 1.4       |
| Women  | 35-44 | 1,502  | 20.3    | 0.0     | \$42,322 | 3.7      | 1.3       |
| Women  | 45-54 | 1,424  | 19.3    | 0.0     | \$45,495 | 3.7      | 1.2       |
| Women  | 55-64 | 1,511  | 20.4    | 0.0     | \$43,210 | 3.7      | 1.2       |
| Women  | 65-Up | 494    | 6.7     | 0.0     | \$30,357 | 3.5      | 1.1       |
| Women  | Total | 7,390  | 100.0   | 57.9    | \$37,309 | 3.6      | 1.3       |
| Men    | 00-19 | 109    | 2.4     | 0.0     | \$6,600  | 2.6      | 1.5       |
| Men    | 20-24 | 330    | 7.2     | 0.0     | \$23,247 | 3.1      | 1.6       |
| Men    | 25-34 | 1,103  | 24.1    | 0.0     | \$44,009 | 3.4      | 1.4       |
| Men    | 35-44 | 1,051  | 23.0    | 0.0     | \$72,122 | 3.4      | 1.3       |
| Men    | 45-54 | 776    | 17.0    | 0.0     | \$79,040 | 3.5      | 1.2       |
| Men    | 55-64 | 793    | 17.3    | 0.0     | \$90,765 | 3.6      | 1.1       |
| Men    | 65-Up | 413    | 9.0     | 0.0     | \$66,681 | 3.3      | 1.1       |
| Men    | N/A   | 1      | 0.0     | 0.0     | \$2,400  | 4.0      | 1.0       |
| Men    | Total | 4,576  | 100.0   | 35.8    | \$64,158 | 3.4      | 1.3       |
| N/A    | N/A   | 807    | 100.0   | 0.0     | \$19,742 | 2.3      | 1.2       |
| N/A    | Total | 807    | 100.0   | 6.3     | \$19,742 | 2.3      | 1.2       |
| Total  | 00-19 | 224    | 1.8     | 0.0     | \$7,208  | 2.7      | 1.5       |
| Total  | 20-24 | 918    | 7.2     | 0.0     | \$21,077 | 3.3      | 1.6       |
| Total  | 25-34 | 2,859  | 22.4    | 0.0     | \$36,043 | 3.5      | 1.4       |
| Total  | 35-44 | 2,553  | 20.0    | 0.0     | \$54,590 | 3.6      | 1.3       |
| Total  | 45-54 | 2,200  | 17.2    | 0.0     | \$57,327 | 3.6      | 1.2       |
| Total  | 55-64 | 2,304  | 18.0    | 0.0     | \$59,578 | 3.7      | 1.2       |
| Total  | 65-Up | 907    | 7.1     | 0.0     | \$46,897 | 3.4      | 1.1       |
| Total  | N/A   | 808    | 6.3     | 0.0     | \$19,721 | 2.3      | 1.2       |
| Total  | Total | 12,773 | 100.0   | 100.0   | \$45,818 | 3.5      | 1.3       |