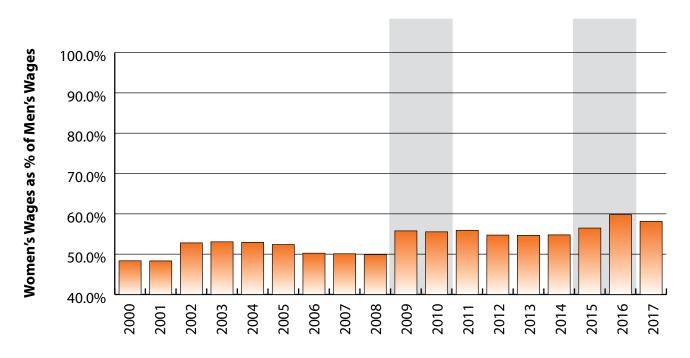

#### Women's Wages as % of Men's Wages

Financial Activities (NAICS 52-53): 58.2% Total, All Industries: 62.7%

Figure: Average Annual Wages by Gender, 2017

Figure: Persons Working by Gender, 2017

Figure: Women's Average Annual Wages as a Percent of Men's Wages for Persons Working in Financial Activities (NAICS 52-53) in Wyoming at Any Time by Age, 2000-2017

Note: Nonresidents are individuals for whom demographic data are not available. Shaded areas indicate periods of economic downturn: 2009Q1-2010Q1 and 2015Q2-2016Q4. Source: Demographics of Persons Working in Wyoming by County, Industry, Age, & Gender, 2000-2017. Research & Planning, Wyoming Department of Workforce Services. Prepared by M. Moore, Research & Planning, WY DWS, 6/12/18.