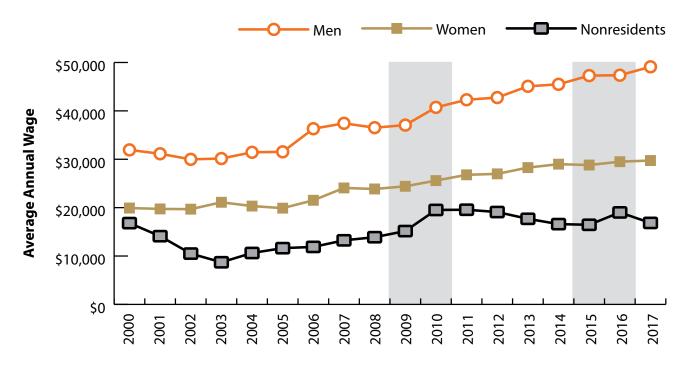

# Wages for Persons Working in Information (NAICS 51) in Wyoming by Gender, 2000-2017

Figure: Average Annual Wage for Persons Working in Information (NAICS 51) in Wyoming at Any Time by Age, 2000-2017

Figure: Women's Average Annual Wages as a Percent of Men's Wages for Persons Working in Information (NAICS 51) in Wyoming at Any Time by Age, 2000-2017