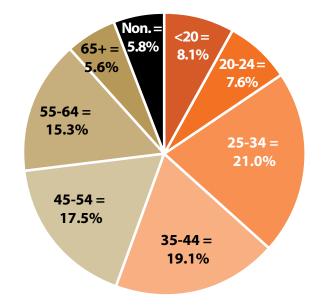

#### Women's Wages as % of Men's Wages

Information (NAICS 51): 60.6%

Figure: Average Annual Wages by Gender, 2017

Total = 4,280

Figure: Persons Working by Gender, 2017

Total = 4,280

Figure: Persons Working by Age, 2017

Note: Persons worked any time during the year.

|        |       |        |         |         | Average  | Average  | Average   |
|--------|-------|--------|---------|---------|----------|----------|-----------|
|        | Age   |        | Age     | Gender  | Annual   | Quarters | Annual    |
| Gender | Group | Number | Percent | Percent | Wage     | Worked   | Employers |
| Women  | 00-19 | 182    | 11.1    | 0.0     | \$3,386  | 2.8      | 1.4       |
| Women  | 20-24 | 146    | 8.9     | 0.0     | \$14,580 | 3.2      | 1.6       |
| Women  | 25-34 | 344    | 21.1    | 0.0     | \$27,119 | 3.5      | 1.5       |
| Women  | 35-44 | 304    | 18.6    | 0.0     | \$38,599 | 3.7      | 1.4       |
| Women  | 45-54 | 285    | 17.5    | 0.0     | \$41,972 | 3.7      | 1.3       |
| Women  | 55-64 | 264    | 16.2    | 0.0     | \$39,014 | 3.7      | 1.3       |
| Women  | 65-Up | 106    | 6.5     | 0.0     | \$22,901 | 3.6      | 1.1       |
| Women  | N/A   | 2      | 0.1     | 0.0     | \$35,046 | 4.0      | 1.0       |
| Women  | Total | 1,633  | 100.0   | 38.2    | \$29,741 | 3.5      | 1.4       |
| Men    | 00-19 | 165    | 6.9     | 0.0     | \$4,986  | 2.9      | 1.4       |
| Men    | 20-24 | 179    | 7.5     | 0.0     | \$18,000 | 3.2      | 1.5       |
| Men    | 25-34 | 553    | 23.1    | 0.0     | \$39,406 | 3.6      | 1.4       |
| Men    | 35-44 | 513    | 21.4    | 0.0     | \$56,437 | 3.7      | 1.3       |
| Men    | 45-54 | 462    | 19.3    | 0.0     | \$71,415 | 3.8      | 1.3       |
| Men    | 55-64 | 389    | 16.2    | 0.0     | \$61,586 | 3.7      | 1.3       |
| Men    | 65-Up | 135    | 5.6     | 0.0     | \$43,885 | 3.3      | 1.1       |
| Men    | Total | 2,396  | 100.0   | 56.0    | \$49,108 | 3.6      | 1.3       |
| N/A    | N/A   | 251    | 100.0   | 0.0     | \$16,842 | 2.5      | 1.2       |
| N/A    | Total | 251    | 100.0   | 5.9     | \$16,842 | 2.5      | 1.2       |
| Total  | 00-19 | 347    | 8.1     | 0.0     | \$4,147  | 2.9      | 1.4       |
| Total  | 20-24 | 325    | 7.6     | 0.0     | \$16,464 | 3.2      | 1.5       |
| Total  | 25-34 | 897    | 21.0    | 0.0     | \$34,694 | 3.5      | 1.4       |
| Total  | 35-44 | 817    | 19.1    | 0.0     | \$49,800 | 3.7      | 1.3       |
| Total  | 45-54 | 747    | 17.5    | 0.0     | \$60,182 | 3.7      | 1.3       |
| Total  | 55-64 | 653    | 15.3    | 0.0     | \$52,460 | 3.7      | 1.3       |
| Total  | 65-Up | 241    | 5.6     | 0.0     | \$34,656 | 3.4      | 1.1       |
| Total  | N/A   | 253    | 5.9     | 0.0     | \$16,986 | 2.5      | 1.2       |
| Total  | Total | 4,280  | 100.0   | 100.0   | \$39,827 | 3.5      | 1.3       |