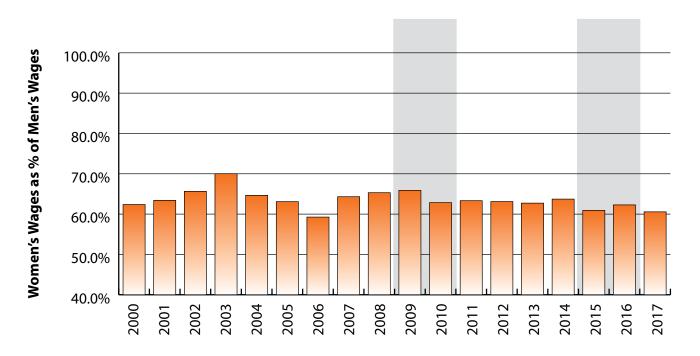

#### Women's Wages as % of Men's Wages

Information (NAICS 51): 60.6%

Figure: Average Annual Wages by Gender, 2017

Total = 4,280

Figure: Persons Working by Gender, 2017

Total = 4,280

Figure: Persons Working by Age, 2017

# Wages for Persons Working in Information (NAICS 51) in Wyoming by Gender, 2000-2017

Figure: Average Annual Wage for Persons Working in Information (NAICS 51) in Wyoming at Any Time by Age, 2000-2017

Figure: Women's Average Annual Wages as a Percent of Men's Wages for Persons Working in Information (NAICS 51) in Wyoming at Any Time by Age, 2000-2017