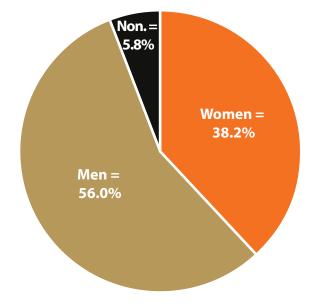

#### Women's Wages as % of Men's Wages

Information (NAICS 51): 60.6%

Figure: Average Annual Wages by Gender, 2017

Total = 4,280

Figure: Persons Working by Gender, 2017

Total = 4,280

Figure: Persons Working by Age, 2017

Note: Persons worked any time during the year.

|        |       |        |         |         | Average  | Average  | Average   |
|--------|-------|--------|---------|---------|----------|----------|-----------|
|        | Age   |        | Age     | Gender  | Annual   | Quarters | Annual    |
| Gender | Group | Number | Percent | Percent | Wage     | Worked   | Employers |
| Women  | 00-19 | 182    | 11.1    | 0.0     | \$3,386  | 2.8      | 1.4       |
| Women  | 20-24 | 146    | 8.9     | 0.0     | \$14,580 | 3.2      | 1.6       |
| Women  | 25-34 | 344    | 21.1    | 0.0     | \$27,119 | 3.5      | 1.5       |
| Women  | 35-44 | 304    | 18.6    | 0.0     | \$38,599 | 3.7      | 1.4       |
| Women  | 45-54 | 285    | 17.5    | 0.0     | \$41,972 | 3.7      | 1.3       |
| Women  | 55-64 | 264    | 16.2    | 0.0     | \$39,014 | 3.7      | 1.3       |
| Women  | 65-Up | 106    | 6.5     | 0.0     | \$22,901 | 3.6      | 1.1       |
| Women  | N/A   | 2      | 0.1     | 0.0     | \$35,046 | 4.0      | 1.0       |
| Women  | Total | 1,633  | 100.0   | 38.2    | \$29,741 | 3.5      | 1.4       |
| Men    | 00-19 | 165    | 6.9     | 0.0     | \$4,986  | 2.9      | 1.4       |
| Men    | 20-24 | 179    | 7.5     | 0.0     | \$18,000 | 3.2      | 1.5       |
| Men    | 25-34 | 553    | 23.1    | 0.0     | \$39,406 | 3.6      | 1.4       |
| Men    | 35-44 | 513    | 21.4    | 0.0     | \$56,437 | 3.7      | 1.3       |
| Men    | 45-54 | 462    | 19.3    | 0.0     | \$71,415 | 3.8      | 1.3       |
| Men    | 55-64 | 389    | 16.2    | 0.0     | \$61,586 | 3.7      | 1.3       |
| Men    | 65-Up | 135    | 5.6     | 0.0     | \$43,885 | 3.3      | 1.1       |
| Men    | Total | 2,396  | 100.0   | 56.0    | \$49,108 | 3.6      | 1.3       |
| N/A    | N/A   | 251    | 100.0   | 0.0     | \$16,842 | 2.5      | 1.2       |
| N/A    | Total | 251    | 100.0   | 5.9     | \$16,842 | 2.5      | 1.2       |
| Total  | 00-19 | 347    | 8.1     | 0.0     | \$4,147  | 2.9      | 1.4       |
| Total  | 20-24 | 325    | 7.6     | 0.0     | \$16,464 | 3.2      | 1.5       |
| Total  | 25-34 | 897    | 21.0    | 0.0     | \$34,694 | 3.5      | 1.4       |
| Total  | 35-44 | 817    | 19.1    | 0.0     | \$49,800 | 3.7      | 1.3       |
| Total  | 45-54 | 747    | 17.5    | 0.0     | \$60,182 | 3.7      | 1.3       |
| Total  | 55-64 | 653    | 15.3    | 0.0     | \$52,460 | 3.7      | 1.3       |
| Total  | 65-Up | 241    | 5.6     | 0.0     | \$34,656 | 3.4      | 1.1       |
| Total  | N/A   | 253    | 5.9     | 0.0     | \$16,986 | 2.5      | 1.2       |
| Total  | Total | 4,280  | 100.0   | 100.0   | \$39,827 | 3.5      | 1.3       |