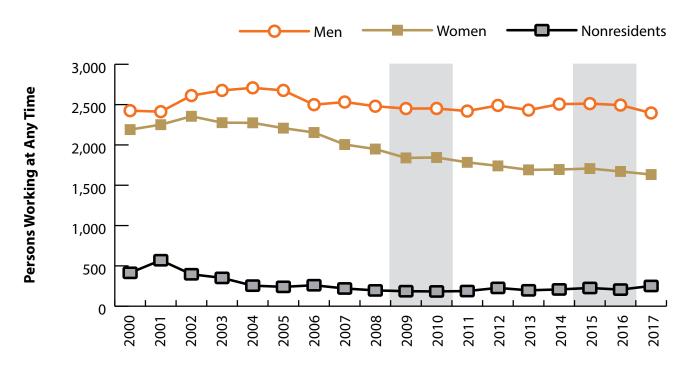

# Persons Working in Information (NAICS 51) in Wyoming by Gender and Age, 2000-2017

Figure: Persons Working in Information (NAICS 51) in Wyoming at Any Time by Gender, 2000-2017

Figure: Persons Working in Information (NAICS 51) in Wyoming at Any Time by Age, 2000-2017

Note: Nonresidents are individuals for whom demographic data are not available. Shaded areas indicate periods of economic downturn: 2009Q1-2010Q1 and 2015Q2-2016Q4. Source: Demographics of Persons Working in Wyoming by County, Industry, Age, & Gender, 2000-2017.Research & Planning, Wyoming Department of Workforce Services. Prepared by M. Moore, Research & Planning, WY DWS, 6/12/18.