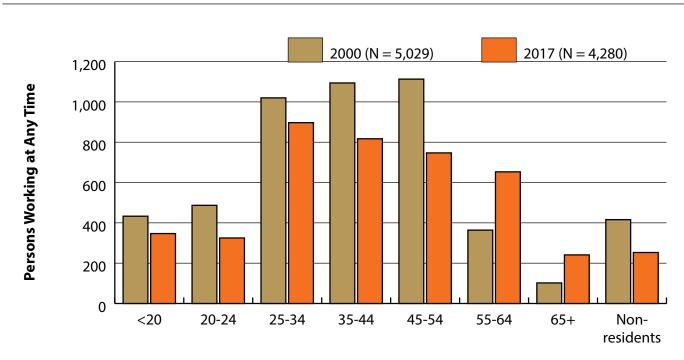

# Persons Working in Information (NAICS 51) in Wyoming by Gender and Age, 2000-2017

Figure: Persons Working in Information (NAICS 51) in Wyoming at Any Time by Gender, 2000-2017

Figure: Persons Working in Information (NAICS 51) in Wyoming at Any Time by Age, 2000-2017