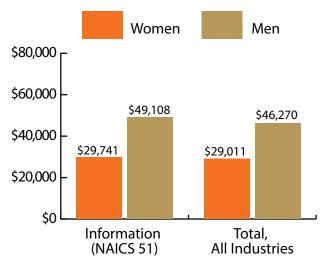

#### Women's Wages as % of Men's Wages

Information (NAICS 51): 60.6%

Figure: Average Annual Wages by Gender, 2017

Total = 4,280

Figure: Persons Working by Gender, 2017

Total = 4,280

Figure: Persons Working by Age, 2017

Note: Persons worked any time during the year.

|        |       |        |         |         | Average  | Average  | Average   |
|--------|-------|--------|---------|---------|----------|----------|-----------|
|        | Age   |        | Age     | Gender  | Annual   | Quarters | Annual    |
| Gender | Group | Number | Percent | Percent | Wage     | Worked   | Employers |
| Women  | 00-19 | 182    | 11.1    | 0.0     | \$3,386  | 2.8      | 1.4       |
| Women  | 20-24 | 146    | 8.9     | 0.0     | \$14,580 | 3.2      | 1.6       |
| Women  | 25-34 | 344    | 21.1    | 0.0     | \$27,119 | 3.5      | 1.5       |
| Women  | 35-44 | 304    | 18.6    | 0.0     | \$38,599 | 3.7      | 1.4       |
| Women  | 45-54 | 285    | 17.5    | 0.0     | \$41,972 | 3.7      | 1.3       |
| Women  | 55-64 | 264    | 16.2    | 0.0     | \$39,014 | 3.7      | 1.3       |
| Women  | 65-Up | 106    | 6.5     | 0.0     | \$22,901 | 3.6      | 1.1       |
| Women  | N/A   | 2      | 0.1     | 0.0     | \$35,046 | 4.0      | 1.0       |
| Women  | Total | 1,633  | 100.0   | 38.2    | \$29,741 | 3.5      | 1.4       |
| Men    | 00-19 | 165    | 6.9     | 0.0     | \$4,986  | 2.9      | 1.4       |
| Men    | 20-24 | 179    | 7.5     | 0.0     | \$18,000 | 3.2      | 1.5       |
| Men    | 25-34 | 553    | 23.1    | 0.0     | \$39,406 | 3.6      | 1.4       |
| Men    | 35-44 | 513    | 21.4    | 0.0     | \$56,437 | 3.7      | 1.3       |
| Men    | 45-54 | 462    | 19.3    | 0.0     | \$71,415 | 3.8      | 1.3       |
| Men    | 55-64 | 389    | 16.2    | 0.0     | \$61,586 | 3.7      | 1.3       |
| Men    | 65-Up | 135    | 5.6     | 0.0     | \$43,885 | 3.3      | 1.1       |
| Men    | Total | 2,396  | 100.0   | 56.0    | \$49,108 | 3.6      | 1.3       |
| N/A    | N/A   | 251    | 100.0   | 0.0     | \$16,842 | 2.5      | 1.2       |
| N/A    | Total | 251    | 100.0   | 5.9     | \$16,842 | 2.5      | 1.2       |
| Total  | 00-19 | 347    | 8.1     | 0.0     | \$4,147  | 2.9      | 1.4       |
| Total  | 20-24 | 325    | 7.6     | 0.0     | \$16,464 | 3.2      | 1.5       |
| Total  | 25-34 | 897    | 21.0    | 0.0     | \$34,694 | 3.5      | 1.4       |
| Total  | 35-44 | 817    | 19.1    | 0.0     | \$49,800 | 3.7      | 1.3       |
| Total  | 45-54 | 747    | 17.5    | 0.0     | \$60,182 | 3.7      | 1.3       |
| Total  | 55-64 | 653    | 15.3    | 0.0     | \$52,460 | 3.7      | 1.3       |
| Total  | 65-Up | 241    | 5.6     | 0.0     | \$34,656 | 3.4      | 1.1       |
| Total  | N/A   | 253    | 5.9     | 0.0     | \$16,986 | 2.5      | 1.2       |
| Total  | Total | 4,280  | 100.0   | 100.0   | \$39,827 | 3.5      | 1.3       |