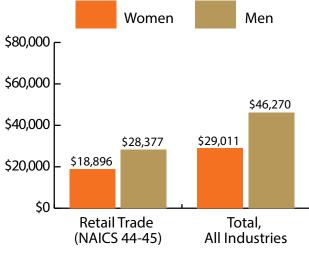

#### Women's Wages as % of Men's Wages

Retail Trade (NAICS 44-45): 66.6% Total, All Industries: 62.7%

Figure: Average Annual Wages by Gender, 2017

Total = 39,881

Figure: Persons Working by Age, 2017

Note: Nonresidents are individuals for whom demographic data are not available. Source: Demographics of Persons Working in Wyoming by County, Industry, Age, & Gender, 2000-2017. Research & Planning, Wyoming Department of Workforce Services. Prepared by M. Moore, Research & Planning, WY DWS, 6/12/18.