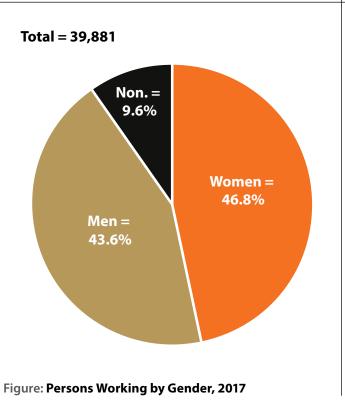

#### Women's Wages as % of Men's Wages

Retail Trade (NAICS 44-45): 66.6% Total, All Industries: 62.7%

Figure: Average Annual Wages by Gender, 2017

Total = 39,881

Figure: Persons Working by Age, 2017

Note: Nonresidents are individuals for whom demographic data are not available. Source: Demographics of Persons Working in Wyoming by County, Industry, Age, & Gender, 2000-2017. Research & Planning, Wyoming Department of Workforce Services. Prepared by M. Moore, Research & Planning, WY DWS, 6/12/18.