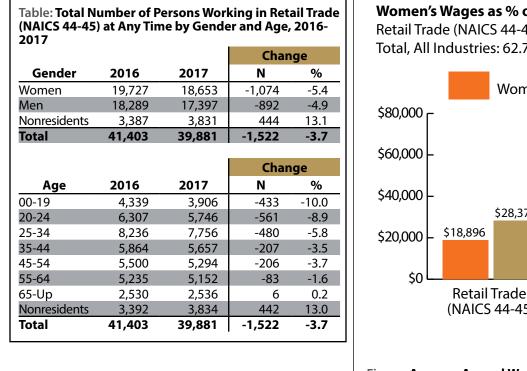

#### Wyoming Retail Trade (NAICS 44-45) at a Glance, 2017

Demographics of Persons Working in Wyoming by County, Industry, Age, & Gender, 2000-2017