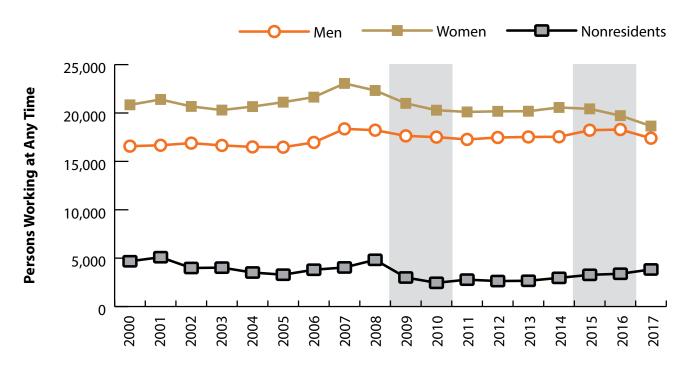

# Persons Working in Retail Trade (NAICS 44-45) in Wyoming by Gender and Age, 2000-2017

Figure: Persons Working in Retail Trade (NAICS 44-45) in Wyoming at Any Time by Gender, 2000-2017

Figure: Persons Working in Retail Trade (NAICS 44-45) in Wyoming at Any Time by Age, 2000-2017

Note: Nonresidents are individuals for whom demographic data are not available. Shaded areas indicate periods of economic downturn: 2009Q1-2010Q1 and 2015Q2-2016Q4. Source: Demographics of Persons Working in Wyoming by County, Industry, Age, & Gender, 2000-2017.Research & Planning, Wyoming Department of Workforce Services. Prepared by M. Moore, Research & Planning, WY DWS, 6/12/18.