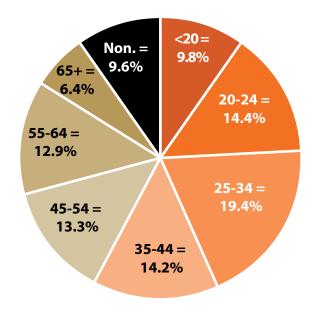

#### Women's Wages as % of Men's Wages

Retail Trade (NAICS 44-45): 66.6% Total, All Industries: 62.7%

Figure: Average Annual Wages by Gender, 2017

Total = 39,881

Figure: Persons Working by Age, 2017

Note: Nonresidents are individuals for whom demographic data are not available. Source: Demographics of Persons Working in Wyoming by County, Industry, Age, & Gender, 2000-2017. Research & Planning, Wyoming Department of Workforce Services. Prepared by M. Moore, Research & Planning, WY DWS, 6/12/18.