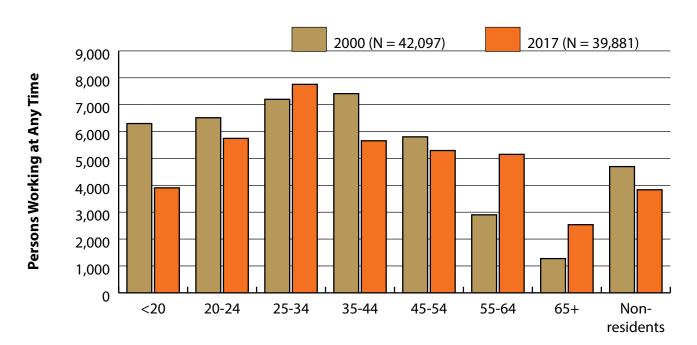

#### Women's Wages as % of Men's Wages

Retail Trade (NAICS 44-45): 66.6% Total, All Industries: 62.7%

Figure: Average Annual Wages by Gender, 2017

Total = 39,881

Figure: Persons Working by Age, 2017

Note: Nonresidents are individuals for whom demographic data are not available. Source: Demographics of Persons Working in Wyoming by County, Industry, Age, & Gender, 2000-2017. Research & Planning, Wyoming Department of Workforce Services. Prepared by M. Moore, Research & Planning, WY DWS, 6/12/18.