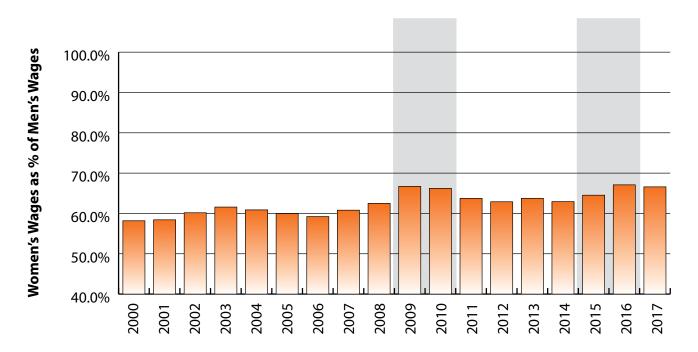

#### Figure: Women's Average Annual Wages as a Percent of Men's Wages for Persons Working in Retail Trade (NAICS 44-45) in Wyoming at Any Time by Age, 2000-2017

Note: Nonresidents are individuals for whom demographic data are not available. Shaded areas indicate periods of economic downturn: 2009Q1-2010Q1 and 2015Q2-2016Q4. Source: Demographics of Persons Working in Wyoming by County, Industry, Age, & Gender, 2000-2017.Research & Planning, Wyoming Department of Workforce Services. Prepared by M. Moore, Research & Planning, WY DWS, 6/12/18.

#### Women's Wages as % of Men's Wages

Retail Trade (NAICS 44-45): 66.6% Total, All Industries: 62.7%

Figure: Average Annual Wages by Gender, 2017

Total = 39,881

Figure: Persons Working by Age, 2017

Note: Nonresidents are individuals for whom demographic data are not available. Source: Demographics of Persons Working in Wyoming by County, Industry, Age, & Gender, 2000-2017. Research & Planning, Wyoming Department of Workforce Services. Prepared by M. Moore, Research & Planning, WY DWS, 6/12/18.