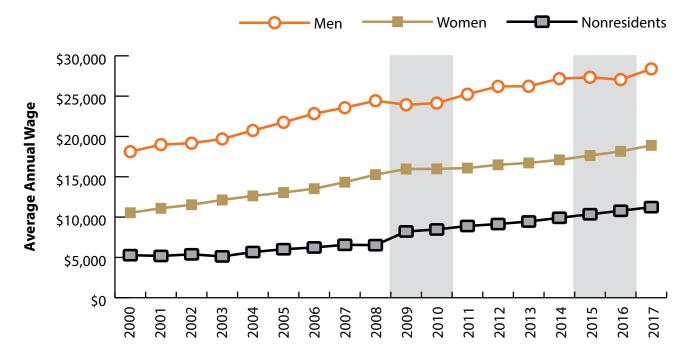

#### Wages for Persons Working in Retail Trade (NAICS 44-45) in Wyoming by Gender, 2000-2017

Figure: Average Annual Wage for Persons Working in Retail Trade (NAICS 44-45) in Wyoming at Any Time by Age, 2000-2017

Note: Nonresidents are individuals for whom demographic data are not available. Shaded areas indicate periods of economic downturn: 2009Q1-2010Q1 and 2015Q2-2016Q4. Source: Demographics of Persons Working in Wyoming by County, Industry, Age, & Gender, 2000-2017.Research & Planning, Wyoming Department of Workforce Services. Prepared by M. Moore, Research & Planning, WY DWS, 6/12/18.