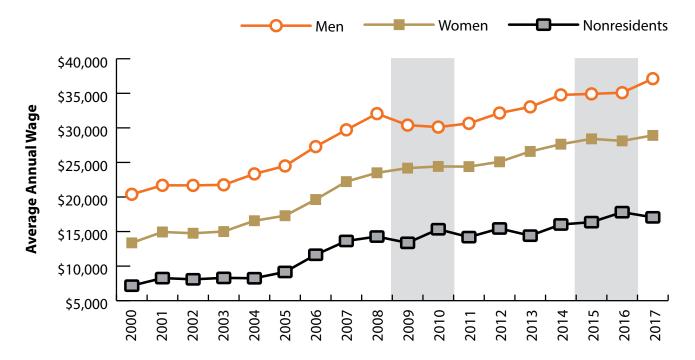

# Wages for Persons Working in Construction (NAICS 23) in Wyoming by Gender, 2000-2017

Figure: Average Annual Wage for Persons Working in Construction (NAICS 23) in Wyoming at Any Time by Age, 2000-2017

Note: Nonresidents are individuals for whom demographic data are not available. Shaded areas indicate periods of economic downturn: 2009Q1-2010Q1 and 2015Q2-2016Q4. Source: Demographics of Persons Working in Wyoming by County, Industry, Age, & Gender, 2000-2017.Research & Planning, Wyoming Department of Workforce Services. Prepared by M. Moore, Research & Planning, WY DWS, 6/12/18.