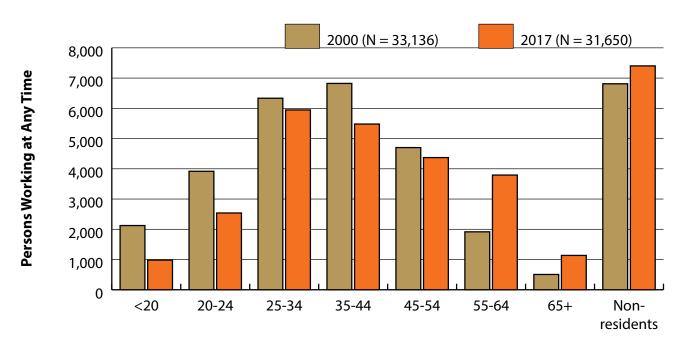

# Wyoming Construction (NAICS 23) at a Glance, 2017

Demographics of Persons Working in Wyoming by County, Industry, Age, & Gender, 2000-2017

|                       |                        | 1                      | Ch.            |               | ¢00,000                                  |
|-----------------------|------------------------|------------------------|----------------|---------------|------------------------------------------|
| Caster                | 2014                   | 201-                   | Char           | -             | \$80,000                                 |
| Gender                | 2016                   | 2017                   | N              | <u>%</u>      |                                          |
| Vomen                 | 2,918                  | 2,713                  | -205           | -7.0          | \$60,000 -                               |
| Men                   | 24,242                 | 21,539                 | -2,703         | -11.2         | \$46,270                                 |
| Nonresidents          | 8,069                  | 7,398                  | -671           | -8.3<br>-10.2 |                                          |
| otal                  | 35,229                 | 31,650                 | -3,579         | -10.2         | \$40,000 - \$37,116<br>\$28,910 \$29,011 |
|                       |                        |                        | Char           | -             | \$20,000 -                               |
| Age                   | 2016                   | 2017                   | Ν              | <u>%</u>      | \$20,000                                 |
| 00-19                 | 1,003                  | 981                    | -22            | -2.2          |                                          |
| 20-24                 | 3,013                  | 2,539                  | -474           | -15.7         | \$0 \$0                                  |
| 25-34                 | 7,077                  | 5,947                  | -1,130         | -16.0         | Construction Total,                      |
| 35-44                 | 5,993                  | 5,480                  | -513           | -8.6          | (NAICS 23) All Industries                |
| 15-54                 | 4,942                  | 4,371                  | -571           | -11.6         |                                          |
| 55-64                 | 4,062                  | 3,793                  | -269           | -6.6          |                                          |
| 55-Up                 | 1,066                  | 1,136                  | 70<br>670      | 6.6           | Women's Wages as % of Men's Wages        |
| Nonresidents<br>Total | 8,073<br><b>35,229</b> | 7,403<br><b>31,650</b> | -670<br>-3,579 | -8.3<br>-10.2 | Construction (NAICS 23): 77.9%           |
|                       | 33,227                 | 51,050                 | -2,2/7         | -10.2         | Total, All Industries: 62.7%             |
| Total = 31,0          |                        |                        |                |               | Truck Datasa                             |
|                       |                        |                        |                |               | Total = 31,650<br><20 = 3.1%             |