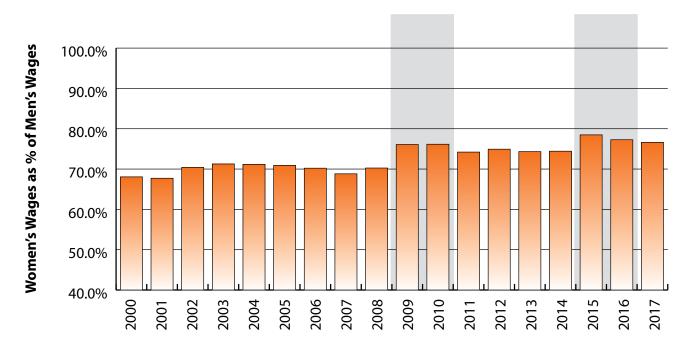

# Figure: Women's Average Annual Wages as a Percent of Men's Wages for Persons Working in Construction (NAICS 23) in Wyoming at Any Time by Age, 2000-2017

Note: Nonresidents are individuals for whom demographic data are not available. Shaded areas indicate periods of economic downturn: 2009Q1-2010Q1 and 2015Q2-2016Q4. Source: Demographics of Persons Working in Wyoming by County, Industry, Age, & Gender, 2000-2017.Research & Planning, Wyoming Department of Workforce Services. Prepared by M. Moore, Research & Planning, WY DWS, 6/12/18.