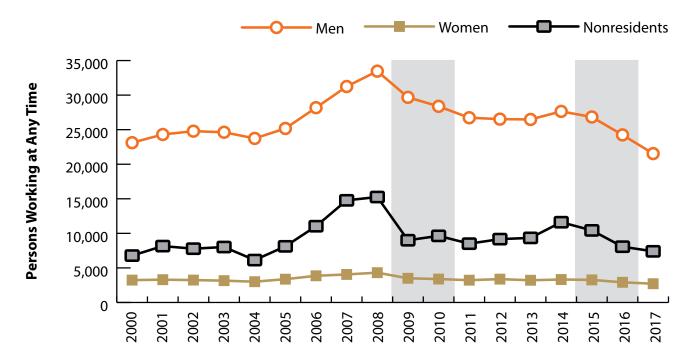

# Persons Working in Construction (NAICS 23) in Wyoming by Gender and Age, 2000-2017

Figure: Persons Working in Construction (NAICS 23) in Wyoming at Any Time by Gender, 2000-2017

Figure: Persons Working in Construction (NAICS 23) in Wyoming at Any Time by Age, 2000-2017

Note: Nonresidents are individuals for whom demographic data are not available. Shaded areas indicate periods of economic downturn: 2009Q1-2010Q1 and 2015Q2-2016Q4. Source: Demographics of Persons Working in Wyoming by County, Industry, Age, & Gender, 2000-2017.Research & Planning, Wyoming Department of Workforce Services. Prepared by M. Moore, Research & Planning, WY DWS, 6/12/18.