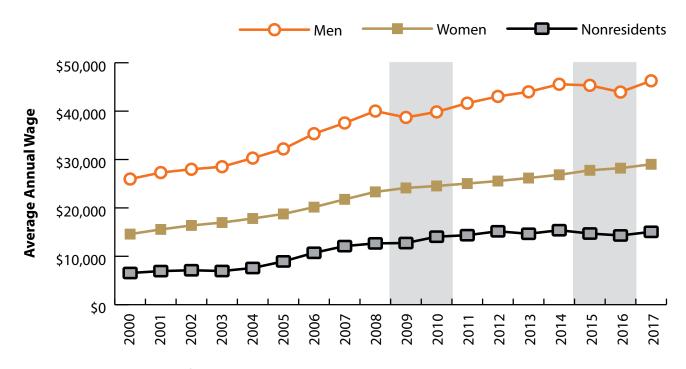

# Wages for Persons Working in All Industries in Wyoming by Gender, 2000-2017

Figure: Average Annual Wage for Persons Working in All Industries in Wyoming at Any Time by Age, 2000-2017

Figure: Women's Average Annual Wages as a Percent of Men's Wages for Persons Working in All Industries in Wyoming at Any Time by Age, 2000-2017