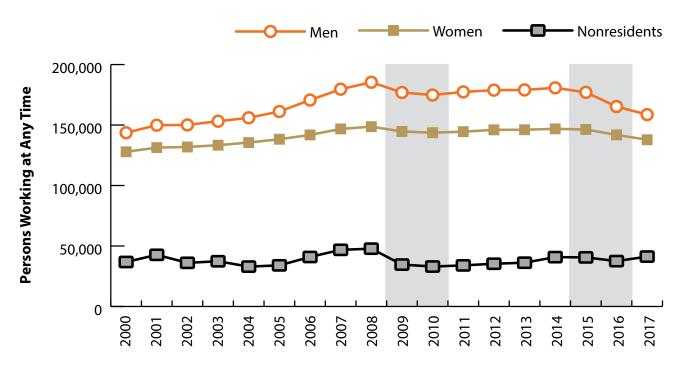

# Persons Working in All Industries in Wyoming by Gender and Age, 2000-2017

Figure: Persons Working in All Industries in Wyoming at Any Time by Gender, 2000-2017

Figure: Persons Working in All Industries in Wyoming at Any Time by Age, 2000-2017

Note: Nonresidents are individuals for whom demographic data are not available. Shaded areas indicate periods of economic downturn: 2009Q1-2010Q1 and 2015Q2-2016Q4. Source: Demographics of Persons Working in Wyoming by County, Industry, Age, & Gender, 2000-2017.Research & Planning, Wyoming Department of Workforce Services. Prepared by M. Moore, Research & Planning, WY DWS, 6/12/18.