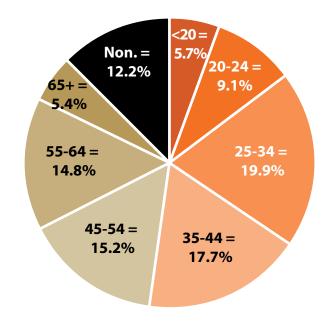

Women's Wages = 62.7% of Men's Wages

Figure: Average Annual Wages by Gender, 2017

Total = 337,711

Figure: Persons Working by Gender, 2017

Total = 337,711

Figure: Persons Working by Age, 2017

Note: Nonresidents are individuals for whom demographic data are not available.
Source: Demographics of Persons Working in Wyoming by County, Industry, Age, & Gender, 2000-2017.Research & Planning, Wyoming Department of Workforce Services. Prepared by M. Moore, Research & Planning, WY DWS, 6/12/18.

Note: Persons worked any time during the year.

|        |       |         |         |         | Average  | Average  | Average   |
|--------|-------|---------|---------|---------|----------|----------|-----------|
|        | Age   |         | Age     | Gender  | Annual   | Quarters | Annual    |
| Gender | Group | Number  | Percent | Percent | Wage     | Worked   | Employers |
| Women  | 00-19 | 9,702   | 7.0     | 0.0     | \$4,999  | 2.7      | 1.6       |
| Women  | 20-24 | 15,002  | 10.9    | 0.0     | \$13,465 | 3.1      | 1.7       |
| Women  | 25-34 | 30,053  | 21.8    | 0.0     | \$27,063 | 3.4      | 1.5       |
| Women  | 35-44 | 26,980  | 19.6    | 0.0     | \$35,098 | 3.6      | 1.4       |
| Women  | 45-54 | 23,961  | 17.4    | 0.0     | \$38,456 | 3.6      | 1.3       |
| Women  | 55-64 | 23,785  | 17.3    | 0.0     | \$36,857 | 3.6      | 1.2       |
| Women  | 65-Up | 8,328   | 6.0     | 0.0     | \$22,749 | 3.3      | 1.1       |
| Women  | N/A   | 29      | 0.0     | 0.0     | \$21,101 | 2.3      | 1.1       |
| Women  | Total | 137,840 | 100.0   | 40.8    | \$29,011 | 3.4      | 1.4       |
| Men    | 00-19 | 9,513   | 6.0     | 0.0     | \$5,877  | 2.6      | 1.5       |
| Men    | 20-24 | 15,801  | 10.0    | 0.0     | \$18,902 | 3.1      | 1.7       |
| Men    | 25-34 | 37,063  | 23.4    | 0.0     | \$40,154 | 3.4      | 1.4       |
| Men    | 35-44 | 32,639  | 20.6    | 0.0     | \$56,546 | 3.5      | 1.3       |
| Men    | 45-54 | 27,405  | 17.3    | 0.0     | \$60,527 | 3.5      | 1.3       |
| Men    | 55-64 | 26,253  | 16.6    | 0.0     | \$60,669 | 3.5      | 1.2       |
| Men    | 65-Up | 9,926   | 6.3     | 0.0     | \$40,210 | 3.3      | 1.1       |
| Men    | N/A   | 28      | 0.0     | 0.0     | \$23,047 | 2.6      | 1.0       |
| Men    | Total | 158,628 | 100.0   | 47.0    | \$46,270 | 3.4      | 1.3       |
| N/A    | N/A   | 41,243  | 100.0   | 0.0     | \$15,054 | 2.2      | 1.2       |
| N/A    | Total | 41,243  | 100.0   | 12.2    | \$15,054 | 2.2      | 1.2       |
| Total  | 00-19 | 19,215  | 5.7     | 0.0     | \$5,434  | 2.7      | 1.5       |
| Total  | 20-24 | 30,803  | 9.1     | 0.0     | \$16,254 | 3.1      | 1.7       |
| Total  | 25-34 | 67,116  | 19.9    | 0.0     | \$34,292 | 3.4      | 1.5       |
| Total  | 35-44 | 59,619  | 17.7    | 0.0     | \$46,840 | 3.5      | 1.3       |
| Total  | 45-54 | 51,366  | 15.2    | 0.0     | \$50,231 | 3.6      | 1.3       |
| Total  | 55-64 | 50,038  | 14.8    | 0.0     | \$49,350 | 3.6      | 1.2       |
| Total  | 65-Up | 18,254  | 5.4     | 0.0     | \$32,244 | 3.3      | 1.1       |
| Total  | N/A   | 41,300  | 12.2    | 0.0     | \$15,064 | 2.2      | 1.2       |
| Total  | Total | 337,711 | 100.0   | 100.0   | \$35,413 | 3.2      | 1.3       |