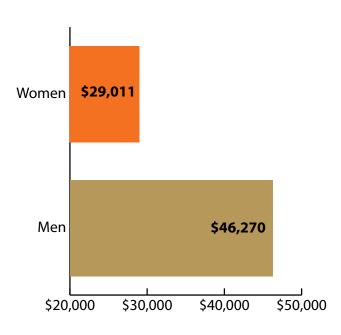

Women's Wages = 62.7% of Men's Wages

Figure: Average Annual Wages by Gender, 2017

Total = 337,711

Figure: Persons Working by Gender, 2017

Total = 337,711

Figure: Persons Working by Age, 2017

Note: Nonresidents are individuals for whom demographic data are not available.
Source: Demographics of Persons Working in Wyoming by County, Industry, Age, & Gender, 2000-2017.Research & Planning, Wyoming Department of Workforce Services. Prepared by M. Moore, Research & Planning, WY DWS, 6/12/18.

Note: Persons worked any time during the year.

|        |       |         |         |         | Average  | Average  | Average   |
|--------|-------|---------|---------|---------|----------|----------|-----------|
|        | Age   |         | Age     | Gender  | Annual   | Quarters | Annual    |
| Gender | Group | Number  | Percent | Percent | Wage     | Worked   | Employers |
| Women  | 00-19 | 9,702   | 7.0     | 0.0     | \$4,999  | 2.7      | 1.6       |
| Women  | 20-24 | 15,002  | 10.9    | 0.0     | \$13,465 | 3.1      | 1.7       |
| Women  | 25-34 | 30,053  | 21.8    | 0.0     | \$27,063 | 3.4      | 1.5       |
| Women  | 35-44 | 26,980  | 19.6    | 0.0     | \$35,098 | 3.6      | 1.4       |
| Women  | 45-54 | 23,961  | 17.4    | 0.0     | \$38,456 | 3.6      | 1.3       |
| Women  | 55-64 | 23,785  | 17.3    | 0.0     | \$36,857 | 3.6      | 1.2       |
| Women  | 65-Up | 8,328   | 6.0     | 0.0     | \$22,749 | 3.3      | 1.1       |
| Women  | N/A   | 29      | 0.0     | 0.0     | \$21,101 | 2.3      | 1.1       |
| Women  | Total | 137,840 | 100.0   | 40.8    | \$29,011 | 3.4      | 1.4       |
| Men    | 00-19 | 9,513   | 6.0     | 0.0     | \$5,877  | 2.6      | 1.5       |
| Men    | 20-24 | 15,801  | 10.0    | 0.0     | \$18,902 | 3.1      | 1.7       |
| Men    | 25-34 | 37,063  | 23.4    | 0.0     | \$40,154 | 3.4      | 1.4       |
| Men    | 35-44 | 32,639  | 20.6    | 0.0     | \$56,546 | 3.5      | 1.3       |
| Men    | 45-54 | 27,405  | 17.3    | 0.0     | \$60,527 | 3.5      | 1.3       |
| Men    | 55-64 | 26,253  | 16.6    | 0.0     | \$60,669 | 3.5      | 1.2       |
| Men    | 65-Up | 9,926   | 6.3     | 0.0     | \$40,210 | 3.3      | 1.1       |
| Men    | N/A   | 28      | 0.0     | 0.0     | \$23,047 | 2.6      | 1.0       |
| Men    | Total | 158,628 | 100.0   | 47.0    | \$46,270 | 3.4      | 1.3       |
| N/A    | N/A   | 41,243  | 100.0   | 0.0     | \$15,054 | 2.2      | 1.2       |
| N/A    | Total | 41,243  | 100.0   | 12.2    | \$15,054 | 2.2      | 1.2       |
| Total  | 00-19 | 19,215  | 5.7     | 0.0     | \$5,434  | 2.7      | 1.5       |
| Total  | 20-24 | 30,803  | 9.1     | 0.0     | \$16,254 | 3.1      | 1.7       |
| Total  | 25-34 | 67,116  | 19.9    | 0.0     | \$34,292 | 3.4      | 1.5       |
| Total  | 35-44 | 59,619  | 17.7    | 0.0     | \$46,840 | 3.5      | 1.3       |
| Total  | 45-54 | 51,366  | 15.2    | 0.0     | \$50,231 | 3.6      | 1.3       |
| Total  | 55-64 | 50,038  | 14.8    | 0.0     | \$49,350 | 3.6      | 1.2       |
| Total  | 65-Up | 18,254  | 5.4     | 0.0     | \$32,244 | 3.3      | 1.1       |
| Total  | N/A   | 41,300  | 12.2    | 0.0     | \$15,064 | 2.2      | 1.2       |
| Total  | Total | 337,711 | 100.0   | 100.0   | \$35,413 | 3.2      | 1.3       |