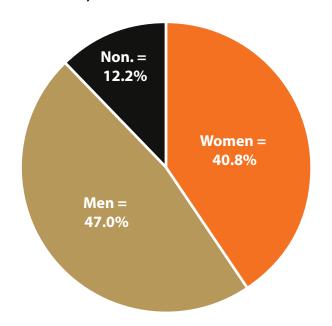

Women's Wages = 62.7% of Men's Wages

Figure: Average Annual Wages by Gender, 2017

Total = 337,711

Figure: Persons Working by Gender, 2017

Total = 337,711

Figure: Persons Working by Age, 2017

Note: Nonresidents are individuals for whom demographic data are not available.
Source: Demographics of Persons Working in Wyoming by County, Industry, Age, & Gender, 2000-2017.Research & Planning, Wyoming Department of Workforce Services. Prepared by M. Moore, Research & Planning, WY DWS, 6/12/18.

Note: Persons worked any time during the year.

|        |       |         |         |         | Average  | Average  | Average   |
|--------|-------|---------|---------|---------|----------|----------|-----------|
|        | Age   |         | Age     | Gender  | Annual   | Quarters | Annual    |
| Gender | Group | Number  | Percent | Percent | Wage     | Worked   | Employers |
| Women  | 00-19 | 9,702   | 7.0     | 0.0     | \$4,999  | 2.7      | 1.6       |
| Women  | 20-24 | 15,002  | 10.9    | 0.0     | \$13,465 | 3.1      | 1.7       |
| Women  | 25-34 | 30,053  | 21.8    | 0.0     | \$27,063 | 3.4      | 1.5       |
| Women  | 35-44 | 26,980  | 19.6    | 0.0     | \$35,098 | 3.6      | 1.4       |
| Women  | 45-54 | 23,961  | 17.4    | 0.0     | \$38,456 | 3.6      | 1.3       |
| Women  | 55-64 | 23,785  | 17.3    | 0.0     | \$36,857 | 3.6      | 1.2       |
| Women  | 65-Up | 8,328   | 6.0     | 0.0     | \$22,749 | 3.3      | 1.1       |
| Women  | N/A   | 29      | 0.0     | 0.0     | \$21,101 | 2.3      | 1.1       |
| Women  | Total | 137,840 | 100.0   | 40.8    | \$29,011 | 3.4      | 1.4       |
| Men    | 00-19 | 9,513   | 6.0     | 0.0     | \$5,877  | 2.6      | 1.5       |
| Men    | 20-24 | 15,801  | 10.0    | 0.0     | \$18,902 | 3.1      | 1.7       |
| Men    | 25-34 | 37,063  | 23.4    | 0.0     | \$40,154 | 3.4      | 1.4       |
| Men    | 35-44 | 32,639  | 20.6    | 0.0     | \$56,546 | 3.5      | 1.3       |
| Men    | 45-54 | 27,405  | 17.3    | 0.0     | \$60,527 | 3.5      | 1.3       |
| Men    | 55-64 | 26,253  | 16.6    | 0.0     | \$60,669 | 3.5      | 1.2       |
| Men    | 65-Up | 9,926   | 6.3     | 0.0     | \$40,210 | 3.3      | 1.1       |
| Men    | N/A   | 28      | 0.0     | 0.0     | \$23,047 | 2.6      | 1.0       |
| Men    | Total | 158,628 | 100.0   | 47.0    | \$46,270 | 3.4      | 1.3       |
| N/A    | N/A   | 41,243  | 100.0   | 0.0     | \$15,054 | 2.2      | 1.2       |
| N/A    | Total | 41,243  | 100.0   | 12.2    | \$15,054 | 2.2      | 1.2       |
| Total  | 00-19 | 19,215  | 5.7     | 0.0     | \$5,434  | 2.7      | 1.5       |
| Total  | 20-24 | 30,803  | 9.1     | 0.0     | \$16,254 | 3.1      | 1.7       |
| Total  | 25-34 | 67,116  | 19.9    | 0.0     | \$34,292 | 3.4      | 1.5       |
| Total  | 35-44 | 59,619  | 17.7    | 0.0     | \$46,840 | 3.5      | 1.3       |
| Total  | 45-54 | 51,366  | 15.2    | 0.0     | \$50,231 | 3.6      | 1.3       |
| Total  | 55-64 | 50,038  | 14.8    | 0.0     | \$49,350 | 3.6      | 1.2       |
| Total  | 65-Up | 18,254  | 5.4     | 0.0     | \$32,244 | 3.3      | 1.1       |
| Total  | N/A   | 41,300  | 12.2    | 0.0     | \$15,064 | 2.2      | 1.2       |
| Total  | Total | 337,711 | 100.0   | 100.0   | \$35,413 | 3.2      | 1.3       |