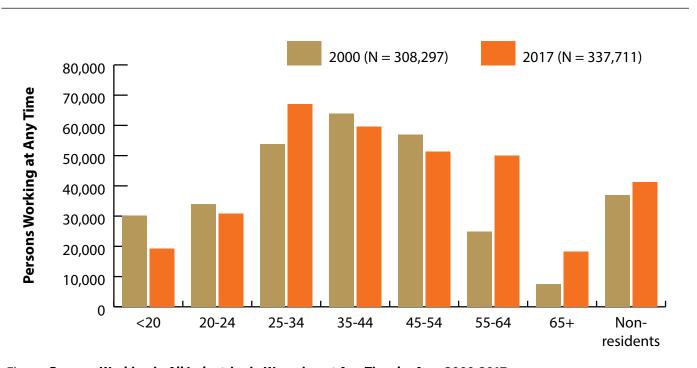

# Persons Working in All Industries in Wyoming by Gender and Age, 2000-2017

Figure: Persons Working in All Industries in Wyoming at Any Time by Gender, 2000-2017

Figure: Persons Working in All Industries in Wyoming at Any Time by Age, 2000-2017