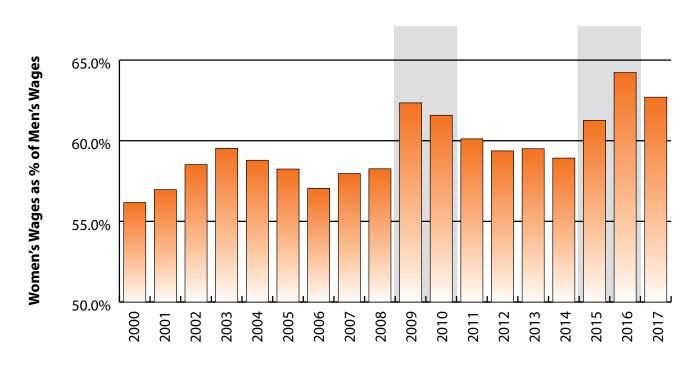

Women's Wages = 62.7% of Men's Wages

Figure: Average Annual Wages by Gender, 2017

Total = 337,711

Figure: Persons Working by Gender, 2017

Total = 337,711

Figure: Persons Working by Age, 2017

Note: Nonresidents are individuals for whom demographic data are not available.
Source: Demographics of Persons Working in Wyoming by County, Industry, Age, & Gender, 2000-2017.Research & Planning, Wyoming Department of Workforce Services. Prepared by M. Moore, Research & Planning, WY DWS, 6/12/18.

Note: Nonresidents are individuals for whom demographic data are not available. Shaded areas indicate periods of economic downturn: 2009Q1-2010Q1 and 2015Q2-2016Q4. Source: Demographics of Persons Working in Wyoming by County, Industry, Age, & Gender, 2000-2017.Research & Planning, Wyoming Department of Workforce Services. Prepared by M. Moore, Research & Planning, WY DWS, 6/12/18.