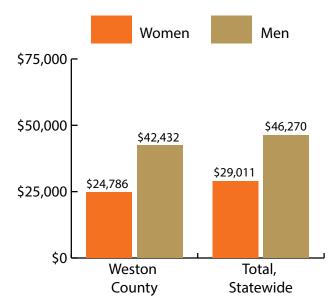

Women's Wages as % of Men's Wages

Weston County: 58.4%

Total: 62.7%

Figure: Average Annual Wages by Gender, 2017

Figure: Persons Working by Age, 2017

Note: Nonresidents are individuals for whom demographic data are not available. Source: Demographics of Persons Working in Wyoming by County, Industry, Age, & Gender, 2000-2017.Research & Planning, Wyoming Department of Workforce Services. Prepared by M. Moore, Research & Planning, WY DWS, 6/12/18.

Note: Persons worked at any time during the year.

County Determination: Based on county of employment in which the person made the most money in the year.

|        |       |        |         |         | Average  | Average  | Average   |
|--------|-------|--------|---------|---------|----------|----------|-----------|
|        | Age   |        | Age     | Gender  | Annual   | Quarters | Annual    |
| Gender | Group | Number | Percent | Percent | Wage     | Worked   | Employers |
| Women  | 00-19 | 112    | 8.4     | 0.0     | \$4,304  | 2.7      | 1.4       |
| Women  | 20-24 | 108    | 8.1     | 0.0     | \$10,479 | 2.9      | 1.5       |
| Women  | 25-34 | 239    | 18.0    | 0.0     | \$24,562 | 3.4      | 1.4       |
| Women  | 35-44 | 242    | 18.2    | 0.0     | \$27,907 | 3.6      | 1.5       |
| Women  | 45-54 | 257    | 19.3    | 0.0     | \$31,857 | 3.6      | 1.3       |
| Women  | 55-64 | 265    | 19.9    | 0.0     | \$32,582 | 3.6      | 1.2       |
| Women  | 65-Up | 108    | 8.1     | 0.0     | \$17,881 | 3.2      | 1.1       |
| Women  | Total | 1,331  | 100.0   | 48.4    | \$24,786 | 3.4      | 1.3       |
| Men    | 00-19 | 93     | 7.3     | 0.0     | \$4,974  | 2.7      | 1.3       |
| Men    | 20-24 | 110    | 8.6     | 0.0     | \$23,395 | 3.1      | 1.5       |
| Men    | 25-34 | 265    | 20.7    | 0.0     | \$43,949 | 3.5      | 1.3       |
| Men    | 35-44 | 214    | 16.7    | 0.0     | \$51,779 | 3.5      | 1.3       |
| Men    | 45-54 | 206    | 16.1    | 0.0     | \$56,984 | 3.5      | 1.2       |
| Men    | 55-64 | 276    | 21.6    | 0.0     | \$49,183 | 3.4      | 1.1       |
| Men    | 65-Up | 114    | 8.9     | 0.0     | \$27,648 | 3.3      | 1.1       |
| Men    | Total | 1,278  | 100.0   | 46.5    | \$42,432 | 3.4      | 1.3       |
| N/A    | N/A   | 140    | 100.0   | 0.0     | \$18,446 | 2.3      | 1.1       |
| N/A    | Total | 140    | 100.0   | 5.1     | \$18,446 | 2.3      | 1.1       |
| Total  | 00-19 | 205    | 7.5     | 0.0     | \$4,608  | 2.7      | 1.4       |
| Total  | 20-24 | 218    | 7.9     | 0.0     | \$16,996 | 3.0      | 1.5       |
| Total  | 25-34 | 504    | 18.3    | 0.0     | \$34,756 | 3.5      | 1.3       |
| Total  | 35-44 | 456    | 16.6    | 0.0     | \$39,110 | 3.6      | 1.4       |
| Total  | 45-54 | 463    | 16.8    | 0.0     | \$43,037 | 3.5      | 1.3       |
| Total  | 55-64 | 541    | 19.7    | 0.0     | \$41,052 | 3.5      | 1.2       |
| Total  | 65-Up | 222    | 8.1     | 0.0     | \$22,896 | 3.3      | 1.1       |
| Total  | N/A   | 140    | 5.1     | 0.0     | \$18,446 | 2.3      | 1.1       |
| Total  | Total | 2,749  | 100.0   | 100.0   | \$32,667 | 3.3      | 1.3       |