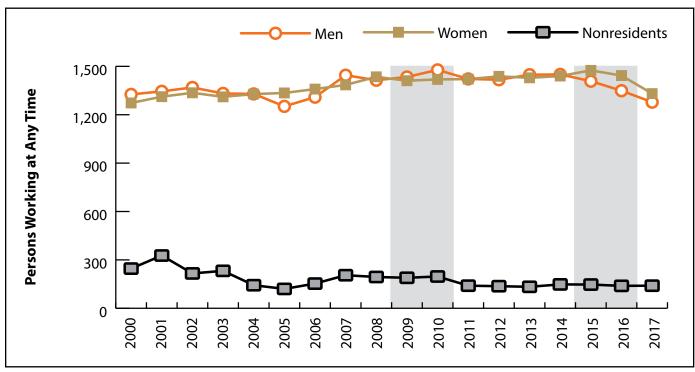

# Persons Working in Weston County by Gender and Age, 2000-2017

Figure: Persons Working in Weston County at Any Time by Gender, 2000-2017

Figure: Persons Working in Weston County at Any Time by Age, 2000-2017

Note: Nonresidents are individuals for whom demographic data are not available. Shaded areas indicate periods of economic downturn: 2009Q1-2010Q1 and 2015Q2-2016Q4. Source: Demographics of Persons Working in Wyoming by County, Industry, Age, & Gender, 2000-2017.Research & Planning, Wyoming Department of Workforce Services. Prepared by M. Moore, Research & Planning, WY DWS, 6/12/18.