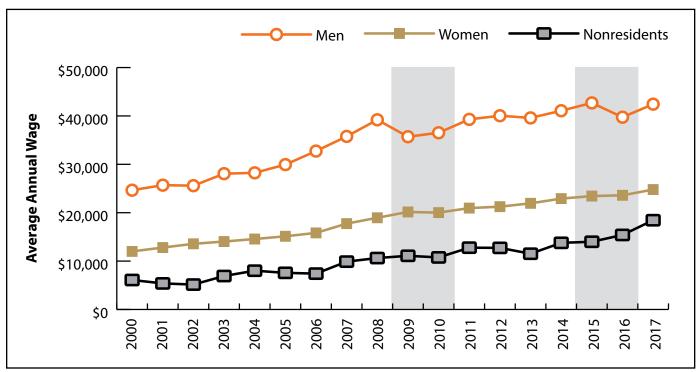

## Wages for Persons Working in Weston County by Gender, 2000-2017

Figure: Average Annual Wage for Persons Working in Weston County at Any Time by Age, 2000-2017

Figure: Women's Average Annual Wages as a Percent of Men's Wages for Persons Working in Weston County at Any Time by Age, 2000-2017

Note: Nonresidents are individuals for whom demographic data are not available. Shaded areas indicate periods of economic downturn: 2009Q1-2010Q1 and 2015Q2-2016Q4. Source: Demographics of Persons Working in Wyoming by County, Industry, Age, & Gender, 2000-2017.Research & Planning, Wyoming Department of Workforce Services. Prepared by M. Moore, Research & Planning, WY DWS, 6/12/18.