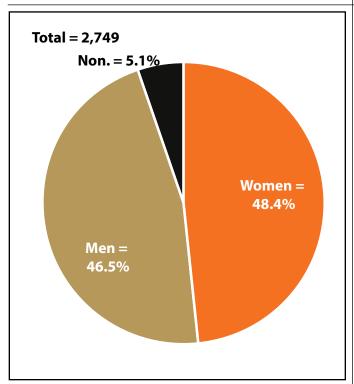

|              |       |       | Change |      |  |
|--------------|-------|-------|--------|------|--|
| Gender       | 2016  | 2017  | N      | %    |  |
| Women        | 1,443 | 1,331 | -112   | -7.8 |  |
| Men          | 1,349 | 1,278 | -71    | -5.3 |  |
| Nonresidents | 139   | 140   | 1      | 0.7  |  |
| Total        | 2,931 | 2,749 | -182   | -6.2 |  |

Note: Persons worked at any time during the year.

County Determination: Based on county of employment in which the person made the most money in the year.

|        |       |        |         |         | Average  | Average  | Average   |
|--------|-------|--------|---------|---------|----------|----------|-----------|
|        | Age   |        | Age     | Gender  | Annual   | Quarters | Annual    |
| Gender | Group | Number | Percent | Percent | Wage     | Worked   | Employers |
| Women  | 00-19 | 112    | 8.4     | 0.0     | \$4,304  | 2.7      | 1.4       |
| Women  | 20-24 | 108    | 8.1     | 0.0     | \$10,479 | 2.9      | 1.5       |
| Women  | 25-34 | 239    | 18.0    | 0.0     | \$24,562 | 3.4      | 1.4       |
| Women  | 35-44 | 242    | 18.2    | 0.0     | \$27,907 | 3.6      | 1.5       |
| Women  | 45-54 | 257    | 19.3    | 0.0     | \$31,857 | 3.6      | 1.3       |
| Women  | 55-64 | 265    | 19.9    | 0.0     | \$32,582 | 3.6      | 1.2       |
| Women  | 65-Up | 108    | 8.1     | 0.0     | \$17,881 | 3.2      | 1.1       |
| Women  | Total | 1,331  | 100.0   | 48.4    | \$24,786 | 3.4      | 1.3       |
| Men    | 00-19 | 93     | 7.3     | 0.0     | \$4,974  | 2.7      | 1.3       |
| Men    | 20-24 | 110    | 8.6     | 0.0     | \$23,395 | 3.1      | 1.5       |
| Men    | 25-34 | 265    | 20.7    | 0.0     | \$43,949 | 3.5      | 1.3       |
| Men    | 35-44 | 214    | 16.7    | 0.0     | \$51,779 | 3.5      | 1.3       |
| Men    | 45-54 | 206    | 16.1    | 0.0     | \$56,984 | 3.5      | 1.2       |
| Men    | 55-64 | 276    | 21.6    | 0.0     | \$49,183 | 3.4      | 1.1       |
| Men    | 65-Up | 114    | 8.9     | 0.0     | \$27,648 | 3.3      | 1.1       |
| Men    | Total | 1,278  | 100.0   | 46.5    | \$42,432 | 3.4      | 1.3       |
| N/A    | N/A   | 140    | 100.0   | 0.0     | \$18,446 | 2.3      | 1.1       |
| N/A    | Total | 140    | 100.0   | 5.1     | \$18,446 | 2.3      | 1.1       |
| Total  | 00-19 | 205    | 7.5     | 0.0     | \$4,608  | 2.7      | 1.4       |
| Total  | 20-24 | 218    | 7.9     | 0.0     | \$16,996 | 3.0      | 1.5       |
| Total  | 25-34 | 504    | 18.3    | 0.0     | \$34,756 | 3.5      | 1.3       |
| Total  | 35-44 | 456    | 16.6    | 0.0     | \$39,110 | 3.6      | 1.4       |
| Total  | 45-54 | 463    | 16.8    | 0.0     | \$43,037 | 3.5      | 1.3       |
| Total  | 55-64 | 541    | 19.7    | 0.0     | \$41,052 | 3.5      | 1.2       |
| Total  | 65-Up | 222    | 8.1     | 0.0     | \$22,896 | 3.3      | 1.1       |
| Total  | N/A   | 140    | 5.1     | 0.0     | \$18,446 | 2.3      | 1.1       |
| Total  | Total | 2,749  | 100.0   | 100.0   | \$32,667 | 3.3      | 1.3       |