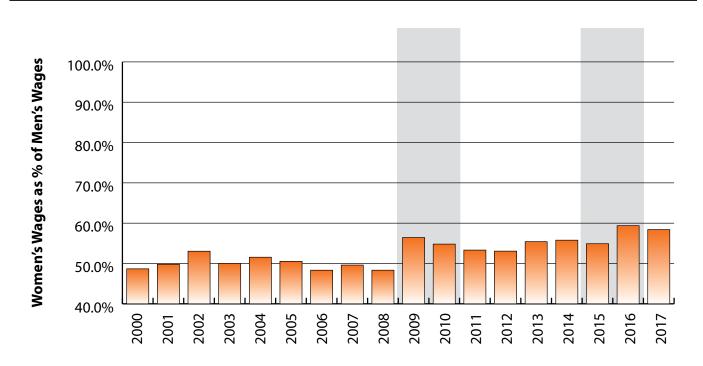

Women's Wages as % of Men's Wages

Weston County: 58.4%

Total: 62.7%

Figure: Average Annual Wages by Gender, 2017

Figure: Persons Working by Age, 2017

Note: Nonresidents are individuals for whom demographic data are not available. Source: Demographics of Persons Working in Wyoming by County, Industry, Age, & Gender, 2000-2017.Research & Planning, Wyoming Department of Workforce Services. Prepared by M. Moore, Research & Planning, WY DWS, 6/12/18.

## Wages for Persons Working in Weston County by Gender, 2000-2017

Figure: Average Annual Wage for Persons Working in Weston County at Any Time by Age, 2000-2017

Figure: Women's Average Annual Wages as a Percent of Men's Wages for Persons Working in Weston County at Any Time by Age, 2000-2017

Note: Nonresidents are individuals for whom demographic data are not available. Shaded areas indicate periods of economic downturn: 2009Q1-2010Q1 and 2015Q2-2016Q4. Source: Demographics of Persons Working in Wyoming by County, Industry, Age, & Gender, 2000-2017.Research & Planning, Wyoming Department of Workforce Services. Prepared by M. Moore, Research & Planning, WY DWS, 6/12/18.