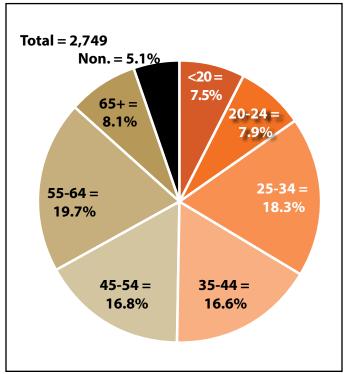

|              |       |       | Change |       |
|--------------|-------|-------|--------|-------|
| Age          | 2016  | 2017  | N      | %     |
| 00-19        | 231   | 205   | -26    | -11.3 |
| 20-24        | 244   | 218   | -26    | -10.7 |
| 25-34        | 573   | 504   | -69    | -12.0 |
| 35-44        | 480   | 456   | -24    | -5.0  |
| 45-54        | 499   | 463   | -36    | -7.2  |
| 55-64        | 549   | 541   | -8     | -1.5  |
| 65-Up        | 216   | 222   | 6      | 2.8   |
| Nonresidents | 139   | 140   | 1      | 0.7   |
| Total        | 2,931 | 2,749 | -182   | -6.2  |

Note: Persons worked at any time during the year.

County Determination: Based on county of employment in which the person made the most money in the year.

|        |       |        |         |         | Average  | Average  | Average   |
|--------|-------|--------|---------|---------|----------|----------|-----------|
|        | Age   |        | Age     | Gender  | Annual   | Quarters | Annual    |
| Gender | Group | Number | Percent | Percent | Wage     | Worked   | Employers |
| Women  | 00-19 | 112    | 8.4     | 0.0     | \$4,304  | 2.7      | 1.4       |
| Women  | 20-24 | 108    | 8.1     | 0.0     | \$10,479 | 2.9      | 1.5       |
| Women  | 25-34 | 239    | 18.0    | 0.0     | \$24,562 | 3.4      | 1.4       |
| Women  | 35-44 | 242    | 18.2    | 0.0     | \$27,907 | 3.6      | 1.5       |
| Women  | 45-54 | 257    | 19.3    | 0.0     | \$31,857 | 3.6      | 1.3       |
| Women  | 55-64 | 265    | 19.9    | 0.0     | \$32,582 | 3.6      | 1.2       |
| Women  | 65-Up | 108    | 8.1     | 0.0     | \$17,881 | 3.2      | 1.1       |
| Women  | Total | 1,331  | 100.0   | 48.4    | \$24,786 | 3.4      | 1.3       |
| Men    | 00-19 | 93     | 7.3     | 0.0     | \$4,974  | 2.7      | 1.3       |
| Men    | 20-24 | 110    | 8.6     | 0.0     | \$23,395 | 3.1      | 1.5       |
| Men    | 25-34 | 265    | 20.7    | 0.0     | \$43,949 | 3.5      | 1.3       |
| Men    | 35-44 | 214    | 16.7    | 0.0     | \$51,779 | 3.5      | 1.3       |
| Men    | 45-54 | 206    | 16.1    | 0.0     | \$56,984 | 3.5      | 1.2       |
| Men    | 55-64 | 276    | 21.6    | 0.0     | \$49,183 | 3.4      | 1.1       |
| Men    | 65-Up | 114    | 8.9     | 0.0     | \$27,648 | 3.3      | 1.1       |
| Men    | Total | 1,278  | 100.0   | 46.5    | \$42,432 | 3.4      | 1.3       |
| N/A    | N/A   | 140    | 100.0   | 0.0     | \$18,446 | 2.3      | 1.1       |
| N/A    | Total | 140    | 100.0   | 5.1     | \$18,446 | 2.3      | 1.1       |
| Total  | 00-19 | 205    | 7.5     | 0.0     | \$4,608  | 2.7      | 1.4       |
| Total  | 20-24 | 218    | 7.9     | 0.0     | \$16,996 | 3.0      | 1.5       |
| Total  | 25-34 | 504    | 18.3    | 0.0     | \$34,756 | 3.5      | 1.3       |
| Total  | 35-44 | 456    | 16.6    | 0.0     | \$39,110 | 3.6      | 1.4       |
| Total  | 45-54 | 463    | 16.8    | 0.0     | \$43,037 | 3.5      | 1.3       |
| Total  | 55-64 | 541    | 19.7    | 0.0     | \$41,052 | 3.5      | 1.2       |
| Total  | 65-Up | 222    | 8.1     | 0.0     | \$22,896 | 3.3      | 1.1       |
| Total  | N/A   | 140    | 5.1     | 0.0     | \$18,446 | 2.3      | 1.1       |
| Total  | Total | 2,749  | 100.0   | 100.0   | \$32,667 | 3.3      | 1.3       |