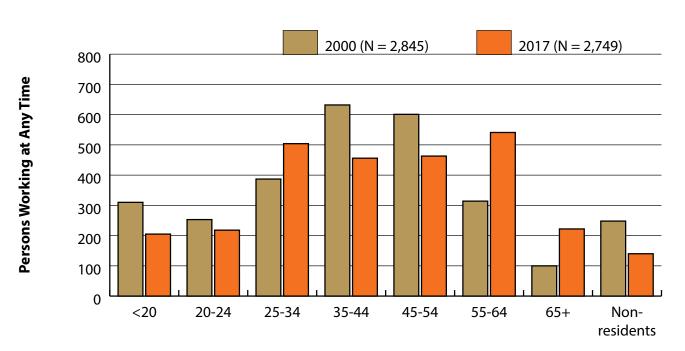

# Persons Working in Weston County by Gender and Age, 2000-2017

Figure: Persons Working in Weston County at Any Time by Gender, 2000-2017

Figure: Persons Working in Weston County at Any Time by Age, 2000-2017