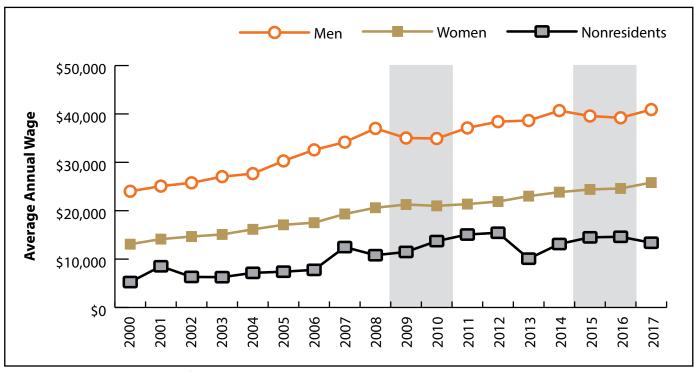

## Wages for Persons Working in Washakie County by Gender, 2000-2017

Figure: Average Annual Wage for Persons Working in Washakie County at Any Time by Age, 2000-2017

Figure: Women's Average Annual Wages as a Percent of Men's Wages for Persons Working in Washakie County at Any Time by Age, 2000-2017