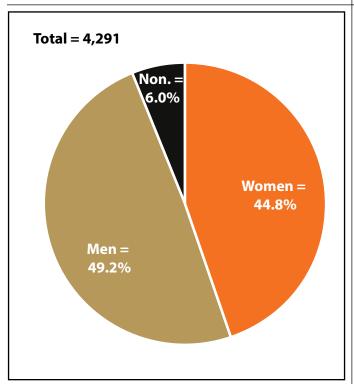

Note: Persons worked at any time during the year.

County Determination: Based on county of employment in which the person made the most money in the year.

|        | Age   |        | Age     | Gender  | Average<br>Annual | Average<br>Quarters | Average<br>Annual |
|--------|-------|--------|---------|---------|-------------------|---------------------|-------------------|
| Gender | Group | Number | Percent | Percent | Wage              | Worked              | Employers         |
| Women  | 00-19 | 144    | 7.5     | 0.0     | \$4,403           | 2.7                 | 1.5               |
| Women  | 20-24 | 153    | 8.0     | 0.0     | \$12,300          | 3.1                 | 1.8               |
| Women  | 25-34 | 316    | 16.4    | 0.0     | \$24,392          | 3.5                 | 1.4               |
| Women  | 35-44 | 364    | 18.9    | 0.0     | \$30,327          | 3.6                 | 1.4               |
| Women  | 45-54 | 384    | 20.0    | 0.0     | \$32,728          | 3.6                 | 1.3               |
| Women  | 55-64 | 378    | 19.7    | 0.0     | \$33,652          | 3.7                 | 1.2               |
| Women  | 65-Up | 182    | 9.5     | 0.0     | \$16,659          | 3.4                 | 1.1               |
| Women  | Total | 1,921  | 100.0   | 44.8    | \$25,811          | 3.5                 | 1.4               |
| Men    | 00-19 | 171    | 8.1     | 0.0     | \$5,145           | 2.7                 | 1.4               |
| Men    | 20-24 | 153    | 7.2     | 0.0     | \$15,558          | 2.9                 | 1.8               |
| Men    | 25-34 | 363    | 17.2    | 0.0     | \$36,764          | 3.5                 | 1.5               |
| Men    | 35-44 | 388    | 18.4    | 0.0     | \$46,489          | 3.6                 | 1.3               |
| Men    | 45-54 | 397    | 18.8    | 0.0     | \$51,514          | 3.7                 | 1.3               |
| Men    | 55-64 | 427    | 20.2    | 0.0     | \$58,105          | 3.6                 | 1.2               |
| Men    | 65-Up | 212    | 10.0    | 0.0     | \$30,553          | 3.2                 | 1.2               |
| Men    | N/A   | 1      | 0.0     | 0.0     | \$569             | 1.0                 | 1.0               |
| Men    | Total | 2,112  | 100.0   | 49.2    | \$40,901          | 3.4                 | 1.3               |
| N/A    | N/A   | 258    | 100.0   | 0.0     | \$13,377          | 2.1                 | 1.1               |
| N/A    | Total | 258    | 100.0   | 6.0     | \$13,377          | 2.1                 | 1.1               |
| Total  | 00-19 | 315    | 7.3     | 0.0     | \$4,806           | 2.7                 | 1.4               |
| Total  | 20-24 | 306    | 7.1     | 0.0     | \$13,929          | 3.0                 | 1.8               |
| Total  | 25-34 | 679    | 15.8    | 0.0     | \$31,006          | 3.5                 | 1.5               |
| Total  | 35-44 | 752    | 17.5    | 0.0     | \$38,666          | 3.6                 | 1.4               |
| Total  | 45-54 | 781    | 18.2    | 0.0     | \$42,277          | 3.7                 | 1.3               |
| Total  | 55-64 | 805    | 18.8    | 0.0     | \$46,623          | 3.6                 | 1.2               |
| Total  | 65-Up | 394    | 9.2     | 0.0     | \$24,135          | 3.3                 | 1.2               |
| Total  | N/A   | 259    | 6.0     | 0.0     | \$13,328          | 2.1                 | 1.1               |
| Total  | Total | 4,291  | 100.0   | 100.0   | \$32,491          | 3.4                 | 1.3               |