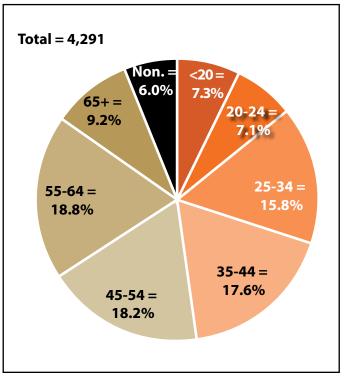

Women's Wages as % of Men's Wages

Washakie County: 63.1%

Total: 62.7%

Figure: Average Annual Wages by Gender, 2017

Figure: Persons Working by Age, 2017

Note: Nonresidents are individuals for whom demographic data are not available. Source: Demographics of Persons Working in Wyoming by County, Industry, Age, & Gender, 2000-2017.Research & Planning, Wyoming Department of Workforce Services. Prepared by M. Moore, Research & Planning, WY DWS, 6/12/18.

Note: Persons worked at any time during the year.

County Determination: Based on county of employment in which the person made the most money in the year.

|        | Age   |        | Age     | Gender  | Average<br>Annual | Average<br>Quarters | Average<br>Annual |
|--------|-------|--------|---------|---------|-------------------|---------------------|-------------------|
| Gender | Group | Number | Percent | Percent | Wage              | Worked              | Employers         |
| Women  | 00-19 | 144    | 7.5     | 0.0     | \$4,403           | 2.7                 | 1.5               |
| Women  | 20-24 | 153    | 8.0     | 0.0     | \$12,300          | 3.1                 | 1.8               |
| Women  | 25-34 | 316    | 16.4    | 0.0     | \$24,392          | 3.5                 | 1.4               |
| Women  | 35-44 | 364    | 18.9    | 0.0     | \$30,327          | 3.6                 | 1.4               |
| Women  | 45-54 | 384    | 20.0    | 0.0     | \$32,728          | 3.6                 | 1.3               |
| Women  | 55-64 | 378    | 19.7    | 0.0     | \$33,652          | 3.7                 | 1.2               |
| Women  | 65-Up | 182    | 9.5     | 0.0     | \$16,659          | 3.4                 | 1.1               |
| Women  | Total | 1,921  | 100.0   | 44.8    | \$25,811          | 3.5                 | 1.4               |
| Men    | 00-19 | 171    | 8.1     | 0.0     | \$5,145           | 2.7                 | 1.4               |
| Men    | 20-24 | 153    | 7.2     | 0.0     | \$15,558          | 2.9                 | 1.8               |
| Men    | 25-34 | 363    | 17.2    | 0.0     | \$36,764          | 3.5                 | 1.5               |
| Men    | 35-44 | 388    | 18.4    | 0.0     | \$46,489          | 3.6                 | 1.3               |
| Men    | 45-54 | 397    | 18.8    | 0.0     | \$51,514          | 3.7                 | 1.3               |
| Men    | 55-64 | 427    | 20.2    | 0.0     | \$58,105          | 3.6                 | 1.2               |
| Men    | 65-Up | 212    | 10.0    | 0.0     | \$30,553          | 3.2                 | 1.2               |
| Men    | N/A   | 1      | 0.0     | 0.0     | \$569             | 1.0                 | 1.0               |
| Men    | Total | 2,112  | 100.0   | 49.2    | \$40,901          | 3.4                 | 1.3               |
| N/A    | N/A   | 258    | 100.0   | 0.0     | \$13,377          | 2.1                 | 1.1               |
| N/A    | Total | 258    | 100.0   | 6.0     | \$13,377          | 2.1                 | 1.1               |
| Total  | 00-19 | 315    | 7.3     | 0.0     | \$4,806           | 2.7                 | 1.4               |
| Total  | 20-24 | 306    | 7.1     | 0.0     | \$13,929          | 3.0                 | 1.8               |
| Total  | 25-34 | 679    | 15.8    | 0.0     | \$31,006          | 3.5                 | 1.5               |
| Total  | 35-44 | 752    | 17.5    | 0.0     | \$38,666          | 3.6                 | 1.4               |
| Total  | 45-54 | 781    | 18.2    | 0.0     | \$42,277          | 3.7                 | 1.3               |
| Total  | 55-64 | 805    | 18.8    | 0.0     | \$46,623          | 3.6                 | 1.2               |
| Total  | 65-Up | 394    | 9.2     | 0.0     | \$24,135          | 3.3                 | 1.2               |
| Total  | N/A   | 259    | 6.0     | 0.0     | \$13,328          | 2.1                 | 1.1               |
| Total  | Total | 4,291  | 100.0   | 100.0   | \$32,491          | 3.4                 | 1.3               |