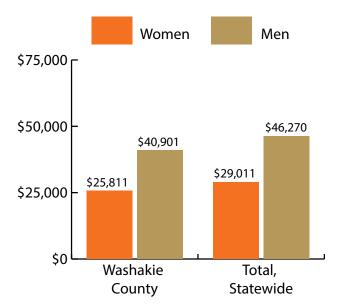

Women's Wages as % of Men's Wages

Washakie County: 63.1%

Total: 62.7%

Figure: Average Annual Wages by Gender, 2017

Figure: Persons Working by Age, 2017

Note: Nonresidents are individuals for whom demographic data are not available. Source: Demographics of Persons Working in Wyoming by County, Industry, Age, & Gender, 2000-2017.Research & Planning, Wyoming Department of Workforce Services. Prepared by M. Moore, Research & Planning, WY DWS, 6/12/18.

Note: Persons worked at any time during the year.

County Determination: Based on county of employment in which the person made the most money in the year.

|        | Age   |        | Age     | Gender  | Average<br>Annual | Average<br>Quarters | Average<br>Annual |
|--------|-------|--------|---------|---------|-------------------|---------------------|-------------------|
| Gender | Group | Number | Percent | Percent | Wage              | Worked              | Employers         |
| Women  | 00-19 | 144    | 7.5     | 0.0     | \$4,403           | 2.7                 | 1.5               |
| Women  | 20-24 | 153    | 8.0     | 0.0     | \$12,300          | 3.1                 | 1.8               |
| Women  | 25-34 | 316    | 16.4    | 0.0     | \$24,392          | 3.5                 | 1.4               |
| Women  | 35-44 | 364    | 18.9    | 0.0     | \$30,327          | 3.6                 | 1.4               |
| Women  | 45-54 | 384    | 20.0    | 0.0     | \$32,728          | 3.6                 | 1.3               |
| Women  | 55-64 | 378    | 19.7    | 0.0     | \$33,652          | 3.7                 | 1.2               |
| Women  | 65-Up | 182    | 9.5     | 0.0     | \$16,659          | 3.4                 | 1.1               |
| Women  | Total | 1,921  | 100.0   | 44.8    | \$25,811          | 3.5                 | 1.4               |
| Men    | 00-19 | 171    | 8.1     | 0.0     | \$5,145           | 2.7                 | 1.4               |
| Men    | 20-24 | 153    | 7.2     | 0.0     | \$15,558          | 2.9                 | 1.8               |
| Men    | 25-34 | 363    | 17.2    | 0.0     | \$36,764          | 3.5                 | 1.5               |
| Men    | 35-44 | 388    | 18.4    | 0.0     | \$46,489          | 3.6                 | 1.3               |
| Men    | 45-54 | 397    | 18.8    | 0.0     | \$51,514          | 3.7                 | 1.3               |
| Men    | 55-64 | 427    | 20.2    | 0.0     | \$58,105          | 3.6                 | 1.2               |
| Men    | 65-Up | 212    | 10.0    | 0.0     | \$30,553          | 3.2                 | 1.2               |
| Men    | N/A   | 1      | 0.0     | 0.0     | \$569             | 1.0                 | 1.0               |
| Men    | Total | 2,112  | 100.0   | 49.2    | \$40,901          | 3.4                 | 1.3               |
| N/A    | N/A   | 258    | 100.0   | 0.0     | \$13,377          | 2.1                 | 1.1               |
| N/A    | Total | 258    | 100.0   | 6.0     | \$13,377          | 2.1                 | 1.1               |
| Total  | 00-19 | 315    | 7.3     | 0.0     | \$4,806           | 2.7                 | 1.4               |
| Total  | 20-24 | 306    | 7.1     | 0.0     | \$13,929          | 3.0                 | 1.8               |
| Total  | 25-34 | 679    | 15.8    | 0.0     | \$31,006          | 3.5                 | 1.5               |
| Total  | 35-44 | 752    | 17.5    | 0.0     | \$38,666          | 3.6                 | 1.4               |
| Total  | 45-54 | 781    | 18.2    | 0.0     | \$42,277          | 3.7                 | 1.3               |
| Total  | 55-64 | 805    | 18.8    | 0.0     | \$46,623          | 3.6                 | 1.2               |
| Total  | 65-Up | 394    | 9.2     | 0.0     | \$24,135          | 3.3                 | 1.2               |
| Total  | N/A   | 259    | 6.0     | 0.0     | \$13,328          | 2.1                 | 1.1               |
| Total  | Total | 4,291  | 100.0   | 100.0   | \$32,491          | 3.4                 | 1.3               |