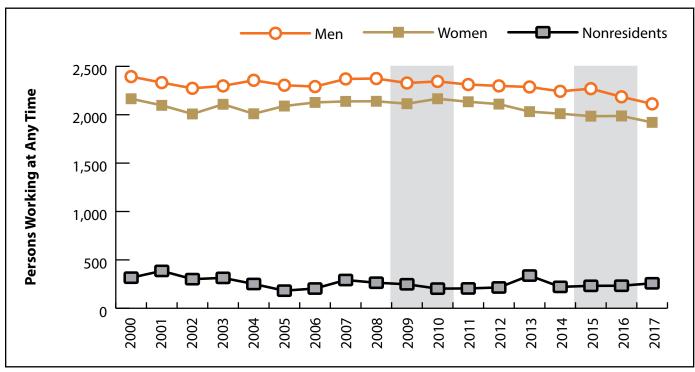

# Persons Working in Washakie County by Gender and Age, 2000-2017

Figure: Persons Working in Washakie County at Any Time by Gender, 2000-2017

Figure: Persons Working in Washakie County at Any Time by Age, 2000-2017

Note: Nonresidents are individuals for whom demographic data are not available. Shaded areas indicate periods of economic downturn: 2009Q1-2010Q1 and 2015Q2-2016Q4. Source: Demographics of Persons Working in Wyoming by County, Industry, Age, & Gender, 2000-2017.Research & Planning, Wyoming Department of Workforce Services. Prepared by M. Moore, Research & Planning, WY DWS, 6/12/18.