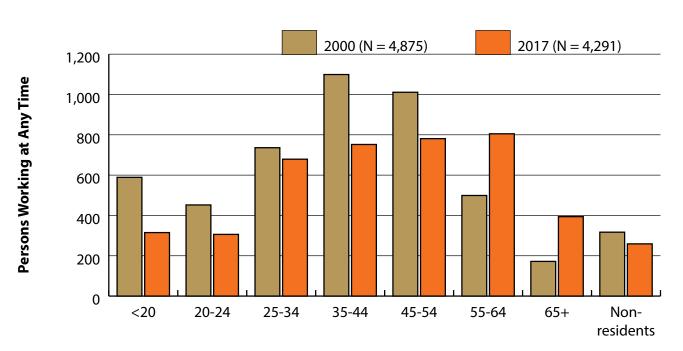

# Persons Working in Washakie County by Gender and Age, 2000-2017

Figure: Persons Working in Washakie County at Any Time by Gender, 2000-2017

Figure: Persons Working in Washakie County at Any Time by Age, 2000-2017