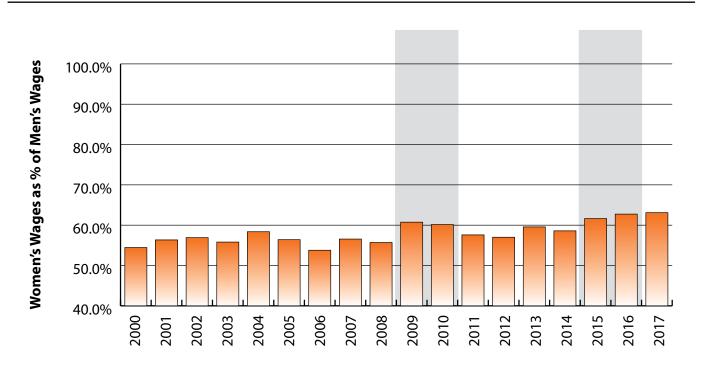

Women's Wages as % of Men's Wages

Washakie County: 63.1%

Total: 62.7%

Figure: Average Annual Wages by Gender, 2017

Figure: Persons Working by Age, 2017

Note: Nonresidents are individuals for whom demographic data are not available. Source: Demographics of Persons Working in Wyoming by County, Industry, Age, & Gender, 2000-2017.Research & Planning, Wyoming Department of Workforce Services. Prepared by M. Moore, Research & Planning, WY DWS, 6/12/18.

## Wages for Persons Working in Washakie County by Gender, 2000-2017

Figure: Average Annual Wage for Persons Working in Washakie County at Any Time by Age, 2000-2017

Figure: Women's Average Annual Wages as a Percent of Men's Wages for Persons Working in Washakie County at Any Time by Age, 2000-2017

Note: Nonresidents are individuals for whom demographic data are not available. Shaded areas indicate periods of economic downturn: 2009Q1-2010Q1 and 2015Q2-2016Q4. Source: Demographics of Persons Working in Wyoming by County, Industry, Age, & Gender, 2000-2017.Research & Planning, Wyoming Department of Workforce Services. Prepared by M. Moore, Research & Planning, WY DWS, 6/12/18.