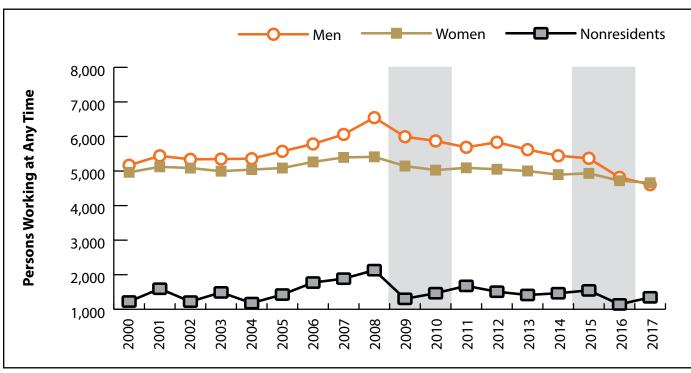

## Persons Working in Uinta County by Gender and Age, 2000-2017

Figure: Persons Working in Uinta County at Any Time by Gender, 2000-2017

Figure: Persons Working in Uinta County at Any Time by Age, 2000-2017

Note: Nonresidents are individuals for whom demographic data are not available. Shaded areas indicate periods of economic downturn: 2009Q1-2010Q1 and 2015Q2-2016Q4. Source: Demographics of Persons Working in Wyoming by County, Industry, Age, & Gender, 2000-2017.Research & Planning, Wyoming Department of Workforce Services. Prepared by M. Moore, Research & Planning, WY DWS, 6/12/18.