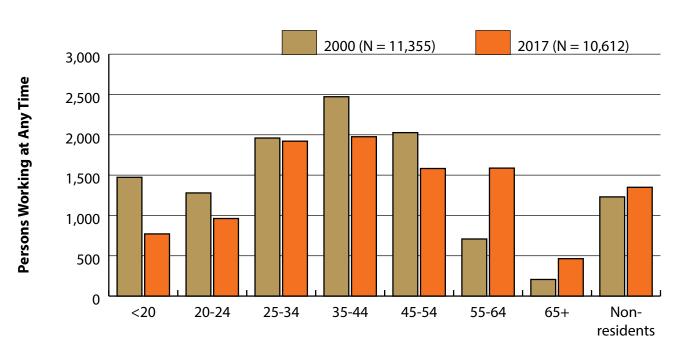

## Persons Working in Uinta County by Gender and Age, 2000-2017

Figure: Persons Working in Uinta County at Any Time by Gender, 2000-2017

Figure: Persons Working in Uinta County at Any Time by Age, 2000-2017

#### Women's Wages as % of Men's Wages

Uinta County: 56.8%

Total: 62.7%

Figure: Average Annual Wages by Gender, 2017

Figure: Persons Working by Age, 2017

Note: Nonresidents are individuals for whom demographic data are not available. Source: Demographics of Persons Working in Wyoming by County, Industry, Age, & Gender, 2000-2017.Research & Planning, Wyoming Department of Workforce Services. Prepared by M. Moore, Research & Planning, WY DWS, 6/12/18.