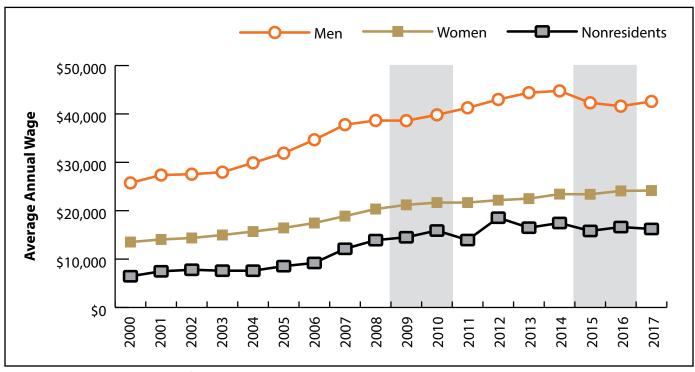

# Wages for Persons Working in Uinta County by Gender, 2000-2017

Figure: Average Annual Wage for Persons Working in Uinta County at Any Time by Age, 2000-2017

Figure: Women's Average Annual Wages as a Percent of Men's Wages for Persons Working in Uinta County at Any Time by Age, 2000-2017

Note: Nonresidents are individuals for whom demographic data are not available. Shaded areas indicate periods of economic downturn: 2009Q1-2010Q1 and 2015Q2-2016Q4. Source: Demographics of Persons Working in Wyoming by County, Industry, Age, & Gender, 2000-2017.Research & Planning, Wyoming Department of Workforce Services. Prepared by M. Moore, Research & Planning, WY DWS, 6/12/18.