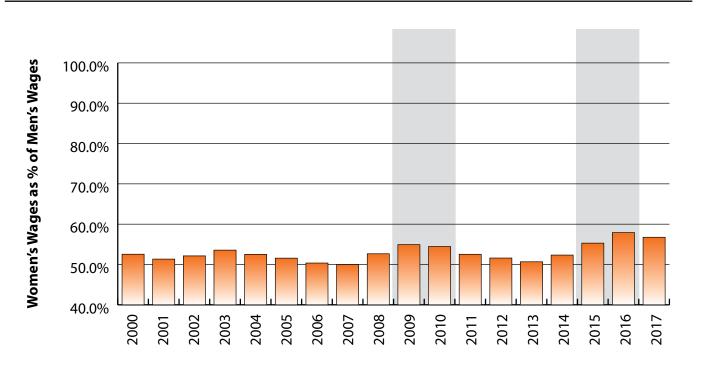

#### Women's Wages as % of Men's Wages

Uinta County: 56.8%

Total: 62.7%

Figure: Average Annual Wages by Gender, 2017

Figure: Persons Working by Age, 2017

Note: Nonresidents are individuals for whom demographic data are not available. Source: Demographics of Persons Working in Wyoming by County, Industry, Age, & Gender, 2000-2017.Research & Planning, Wyoming Department of Workforce Services. Prepared by M. Moore, Research & Planning, WY DWS, 6/12/18.

# Wages for Persons Working in Uinta County by Gender, 2000-2017

Figure: Average Annual Wage for Persons Working in Uinta County at Any Time by Age, 2000-2017

Figure: Women's Average Annual Wages as a Percent of Men's Wages for Persons Working in Uinta County at Any Time by Age, 2000-2017

Note: Nonresidents are individuals for whom demographic data are not available. Shaded areas indicate periods of economic downturn: 2009Q1-2010Q1 and 2015Q2-2016Q4. Source: Demographics of Persons Working in Wyoming by County, Industry, Age, & Gender, 2000-2017.Research & Planning, Wyoming Department of Workforce Services. Prepared by M. Moore, Research & Planning, WY DWS, 6/12/18.