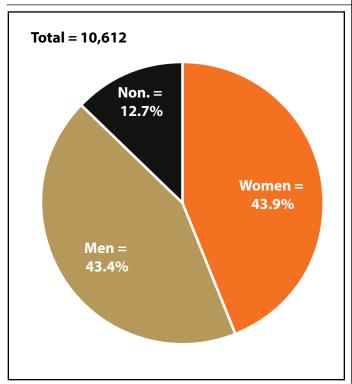

### **Uinta County at a Glance, 2017**

Demographics of Persons Working in Wyoming by County, Industry, Age, & Gender, 2000-2017

**Table: Total Number of Persons Working in Uinta** County, WY, at Any Time by Gender and Age, 2016-2017 Change Ν Gender 2016 2017 % Women 4.721 4.661 -60 -1.3 Men 4,816 4,605 -211 -4.4 Nonresidents 1,140 1,346 206 18.1 Total 10,677 10,612 -65 -0.6 Change 2016 2017 Ν % Age 00-19 781 771 -10 -1.3 20-24 1,009 -47 962 -4.7 2,040 25-34 1,921 -119 -5.8 35-44 1,973 1,976 3 0.2 45-54 1,626 1,582 -44 -2.7 55-64 1,650 1,587 -63 -3.8 65-Up 454 464 10 2.2 Nonresidents 1,144 1,349 205 17.9 Total 10,677 10,612 -65 -0.6

Note: Persons worked at any time during the year.

County Determination: Based on county of employment in which the person made the most money in the year.

|        | Age   |        | Age     | Gender  | Average<br>Annual | Average<br>Quarters | Average<br>Annual |
|--------|-------|--------|---------|---------|-------------------|---------------------|-------------------|
| Gender | Group | Number | Percent | Percent | Wage              | Worked              | Employers         |
| Women  | 00-19 | 403    | 8.6     | 0.0     | \$4,559           | 2.7                 | 1.4               |
| Women  | 20-24 | 483    | 10.4    | 0.0     | \$12,637          | 3.1                 | 1.6               |
| Women  | 25-34 | 918    | 19.7    | 0.0     | \$21,299          | 3.4                 | 1.4               |
| Women  | 35-44 | 997    | 21.4    | 0.0     | \$27,680          | 3.5                 | 1.4               |
| Women  | 45-54 | 806    | 17.3    | 0.0     | \$31,371          | 3.6                 | 1.3               |
| Women  | 55-64 | 824    | 17.7    | 0.0     | \$33,032          | 3.7                 | 1.2               |
| Women  | 65-Up | 229    | 4.9     | 0.0     | \$22,132          | 3.4                 | 1.1               |
| Women  | N/A   | 1      | 0.0     | 0.0     | \$3,766           | 1.0                 | 1.0               |
| Women  | Total | 4,661  | 100.0   | 43.9    | \$24,172          | 3.4                 | 1.4               |
| Men    | 00-19 | 368    | 8.0     | 0.0     | \$5,610           | 2.7                 | 1.4               |
| Men    | 20-24 | 479    | 10.4    | 0.0     | \$19,529          | 3.1                 | 1.6               |
| Men    | 25-34 | 1,003  | 21.8    | 0.0     | \$38,134          | 3.3                 | 1.4               |
| Men    | 35-44 | 979    | 21.3    | 0.0     | \$53,687          | 3.5                 | 1.3               |
| Men    | 45-54 | 776    | 16.9    | 0.0     | \$55,192          | 3.5                 | 1.3               |
| Men    | 55-64 | 763    | 16.6    | 0.0     | \$53,746          | 3.4                 | 1.2               |
| Men    | 65-Up | 235    | 5.1     | 0.0     | \$42,287          | 3.3                 | 1.1               |
| Men    | N/A   | 2      | 0.0     | 0.0     | \$60,477          | 4.0                 | 1.0               |
| Men    | Total | 4,605  | 100.0   | 43.4    | \$42,589          | 3.3                 | 1.3               |
| N/A    | N/A   | 1,346  | 100.0   | 0.0     | \$16,226          | 2.1                 | 1.1               |
| N/A    | Total | 1,346  | 100.0   | 12.7    | \$16,226          | 2.1                 | 1.1               |
| Total  | 00-19 | 771    | 7.3     | 0.0     | \$5,061           | 2.7                 | 1.4               |
| Total  | 20-24 | 962    | 9.1     | 0.0     | \$16,069          | 3.1                 | 1.6               |
| Total  | 25-34 | 1,921  | 18.1    | 0.0     | \$30,089          | 3.3                 | 1.4               |
| Total  | 35-44 | 1,976  | 18.6    | 0.0     | \$40,565          | 3.5                 | 1.3               |
| Total  | 45-54 | 1,582  | 14.9    | 0.0     | \$43,056          | 3.6                 | 1.3               |
| Total  | 55-64 | 1,587  | 15.0    | 0.0     | \$42,991          | 3.6                 | 1.2               |
| Total  | 65-Up | 464    | 4.4     | 0.0     | \$32,340          | 3.3                 | 1.1               |
| Total  | N/A   | 1,349  | 12.7    | 0.0     | \$16,282          | 2.1                 | 1.1               |
| Total  | Total | 10,612 | 100.0   | 100.0   | \$31,156          | 3.2                 | 1.3               |