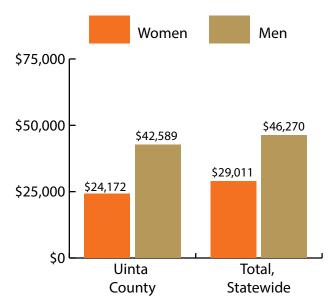

#### Women's Wages as % of Men's Wages

Uinta County: 56.8%

Total: 62.7%

Figure: Average Annual Wages by Gender, 2017

Figure: Persons Working by Age, 2017

Note: Nonresidents are individuals for whom demographic data are not available. Source: Demographics of Persons Working in Wyoming by County, Industry, Age, & Gender, 2000-2017.Research & Planning, Wyoming Department of Workforce Services. Prepared by M. Moore, Research & Planning, WY DWS, 6/12/18.

Note: Persons worked at any time during the year.

County Determination: Based on county of employment in which the person made the most money in the year.

|        | Age   |        | Age     | Gender  | Average<br>Annual | Average<br>Quarters | Average<br>Annual |
|--------|-------|--------|---------|---------|-------------------|---------------------|-------------------|
| Gender | Group | Number | Percent | Percent | Wage              | Worked              | Employers         |
| Women  | 00-19 | 403    | 8.6     | 0.0     | \$4,559           | 2.7                 | 1.4               |
| Women  | 20-24 | 483    | 10.4    | 0.0     | \$12,637          | 3.1                 | 1.6               |
| Women  | 25-34 | 918    | 19.7    | 0.0     | \$21,299          | 3.4                 | 1.4               |
| Women  | 35-44 | 997    | 21.4    | 0.0     | \$27,680          | 3.5                 | 1.4               |
| Women  | 45-54 | 806    | 17.3    | 0.0     | \$31,371          | 3.6                 | 1.3               |
| Women  | 55-64 | 824    | 17.7    | 0.0     | \$33,032          | 3.7                 | 1.2               |
| Women  | 65-Up | 229    | 4.9     | 0.0     | \$22,132          | 3.4                 | 1.1               |
| Women  | N/A   | 1      | 0.0     | 0.0     | \$3,766           | 1.0                 | 1.0               |
| Women  | Total | 4,661  | 100.0   | 43.9    | \$24,172          | 3.4                 | 1.4               |
| Men    | 00-19 | 368    | 8.0     | 0.0     | \$5,610           | 2.7                 | 1.4               |
| Men    | 20-24 | 479    | 10.4    | 0.0     | \$19,529          | 3.1                 | 1.6               |
| Men    | 25-34 | 1,003  | 21.8    | 0.0     | \$38,134          | 3.3                 | 1.4               |
| Men    | 35-44 | 979    | 21.3    | 0.0     | \$53,687          | 3.5                 | 1.3               |
| Men    | 45-54 | 776    | 16.9    | 0.0     | \$55,192          | 3.5                 | 1.3               |
| Men    | 55-64 | 763    | 16.6    | 0.0     | \$53,746          | 3.4                 | 1.2               |
| Men    | 65-Up | 235    | 5.1     | 0.0     | \$42,287          | 3.3                 | 1.1               |
| Men    | N/A   | 2      | 0.0     | 0.0     | \$60,477          | 4.0                 | 1.0               |
| Men    | Total | 4,605  | 100.0   | 43.4    | \$42,589          | 3.3                 | 1.3               |
| N/A    | N/A   | 1,346  | 100.0   | 0.0     | \$16,226          | 2.1                 | 1.1               |
| N/A    | Total | 1,346  | 100.0   | 12.7    | \$16,226          | 2.1                 | 1.1               |
| Total  | 00-19 | 771    | 7.3     | 0.0     | \$5,061           | 2.7                 | 1.4               |
| Total  | 20-24 | 962    | 9.1     | 0.0     | \$16,069          | 3.1                 | 1.6               |
| Total  | 25-34 | 1,921  | 18.1    | 0.0     | \$30,089          | 3.3                 | 1.4               |
| Total  | 35-44 | 1,976  | 18.6    | 0.0     | \$40,565          | 3.5                 | 1.3               |
| Total  | 45-54 | 1,582  | 14.9    | 0.0     | \$43,056          | 3.6                 | 1.3               |
| Total  | 55-64 | 1,587  | 15.0    | 0.0     | \$42,991          | 3.6                 | 1.2               |
| Total  | 65-Up | 464    | 4.4     | 0.0     | \$32,340          | 3.3                 | 1.1               |
| Total  | N/A   | 1,349  | 12.7    | 0.0     | \$16,282          | 2.1                 | 1.1               |
| Total  | Total | 10,612 | 100.0   | 100.0   | \$31,156          | 3.2                 | 1.3               |