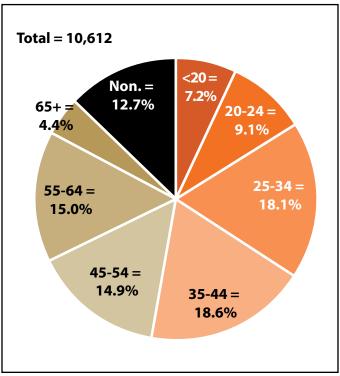

### **Uinta County at a Glance, 2017**

Demographics of Persons Working in Wyoming by County, Industry, Age, & Gender, 2000-2017

**Table: Total Number of Persons Working in Uinta** County, WY, at Any Time by Gender and Age, 2016-2017 Change Ν Gender 2016 2017 % Women 4.721 4.661 -60 -1.3 Men 4,816 4,605 -211 -4.4 Nonresidents 1,140 1,346 206 18.1 Total 10,677 10,612 -65 -0.6 Change 2016 2017 Ν % Age 00-19 781 771 -10 -1.3 20-24 1,009 -47 962 -4.7 2,040 25-34 1,921 -119 -5.8 35-44 1,973 1,976 3 0.2 45-54 1,626 1,582 -44 -2.7 55-64 1,650 1,587 -63 -3.8 65-Up 454 464 10 2.2 Nonresidents 1,144 1,349 205 17.9 Total 10,677 10,612 -65 -0.6

Note: Persons worked at any time during the year.

County Determination: Based on county of employment in which the person made the most money in the year.

|        | Age   |        | Age     | Gender  | Average<br>Annual | Average<br>Quarters | Average<br>Annual |
|--------|-------|--------|---------|---------|-------------------|---------------------|-------------------|
| Gender | Group | Number | Percent | Percent | Wage              | Worked              | Employers         |
| Women  | 00-19 | 403    | 8.6     | 0.0     | \$4,559           | 2.7                 | 1.4               |
| Women  | 20-24 | 483    | 10.4    | 0.0     | \$12,637          | 3.1                 | 1.6               |
| Women  | 25-34 | 918    | 19.7    | 0.0     | \$21,299          | 3.4                 | 1.4               |
| Women  | 35-44 | 997    | 21.4    | 0.0     | \$27,680          | 3.5                 | 1.4               |
| Women  | 45-54 | 806    | 17.3    | 0.0     | \$31,371          | 3.6                 | 1.3               |
| Women  | 55-64 | 824    | 17.7    | 0.0     | \$33,032          | 3.7                 | 1.2               |
| Women  | 65-Up | 229    | 4.9     | 0.0     | \$22,132          | 3.4                 | 1.1               |
| Women  | N/A   | 1      | 0.0     | 0.0     | \$3,766           | 1.0                 | 1.0               |
| Women  | Total | 4,661  | 100.0   | 43.9    | \$24,172          | 3.4                 | 1.4               |
| Men    | 00-19 | 368    | 8.0     | 0.0     | \$5,610           | 2.7                 | 1.4               |
| Men    | 20-24 | 479    | 10.4    | 0.0     | \$19,529          | 3.1                 | 1.6               |
| Men    | 25-34 | 1,003  | 21.8    | 0.0     | \$38,134          | 3.3                 | 1.4               |
| Men    | 35-44 | 979    | 21.3    | 0.0     | \$53,687          | 3.5                 | 1.3               |
| Men    | 45-54 | 776    | 16.9    | 0.0     | \$55,192          | 3.5                 | 1.3               |
| Men    | 55-64 | 763    | 16.6    | 0.0     | \$53,746          | 3.4                 | 1.2               |
| Men    | 65-Up | 235    | 5.1     | 0.0     | \$42,287          | 3.3                 | 1.1               |
| Men    | N/A   | 2      | 0.0     | 0.0     | \$60,477          | 4.0                 | 1.0               |
| Men    | Total | 4,605  | 100.0   | 43.4    | \$42,589          | 3.3                 | 1.3               |
| N/A    | N/A   | 1,346  | 100.0   | 0.0     | \$16,226          | 2.1                 | 1.1               |
| N/A    | Total | 1,346  | 100.0   | 12.7    | \$16,226          | 2.1                 | 1.1               |
| Total  | 00-19 | 771    | 7.3     | 0.0     | \$5,061           | 2.7                 | 1.4               |
| Total  | 20-24 | 962    | 9.1     | 0.0     | \$16,069          | 3.1                 | 1.6               |
| Total  | 25-34 | 1,921  | 18.1    | 0.0     | \$30,089          | 3.3                 | 1.4               |
| Total  | 35-44 | 1,976  | 18.6    | 0.0     | \$40,565          | 3.5                 | 1.3               |
| Total  | 45-54 | 1,582  | 14.9    | 0.0     | \$43,056          | 3.6                 | 1.3               |
| Total  | 55-64 | 1,587  | 15.0    | 0.0     | \$42,991          | 3.6                 | 1.2               |
| Total  | 65-Up | 464    | 4.4     | 0.0     | \$32,340          | 3.3                 | 1.1               |
| Total  | N/A   | 1,349  | 12.7    | 0.0     | \$16,282          | 2.1                 | 1.1               |
| Total  | Total | 10,612 | 100.0   | 100.0   | \$31,156          | 3.2                 | 1.3               |