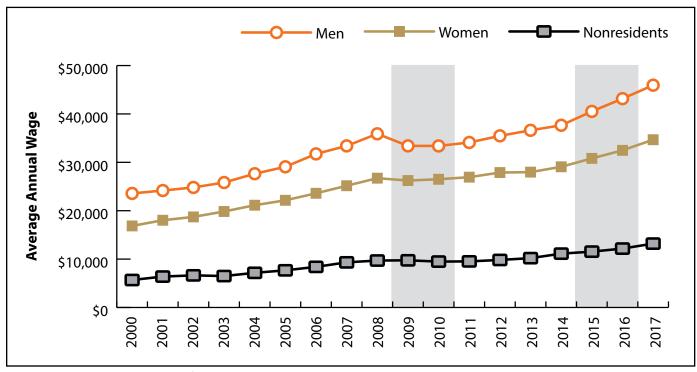

# Wages for Persons Working in Teton County by Gender, 2000-2017

Figure: Average Annual Wage for Persons Working in Teton County at Any Time by Age, 2000-2017

Figure: Women's Average Annual Wages as a Percent of Men's Wages for Persons Working in Teton County at Any Time by Age, 2000-2017