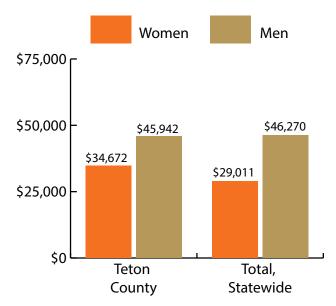

#### Women's Wages as % of Men's Wages

Teton County: 75.5%

Total: 62.7%

Figure: Average Annual Wages by Gender, 2017

Figure: Persons Working by Gender, 2017

Figure: Persons Working by Age, 2017

Note: Nonresidents are individuals for whom demographic data are not available. Source: Demographics of Persons Working in Wyoming by County, Industry, Age, & Gender, 2000-2017.Research & Planning, Wyoming Department of Workforce Services. Prepared by M. Moore, Research & Planning, WY DWS, 6/12/18.

Note: Persons worked at any time during the year.

County Determination: Based on county of employment in which the person made the most money in the year.

|        | Age   |        | Age     | Gender  | Average<br>Annual | Average<br>Quarters | Average<br>Annual |
|--------|-------|--------|---------|---------|-------------------|---------------------|-------------------|
| Gender | Group | Number | Percent | Percent | Wage              | Worked              | Employers         |
| Women  | 00-19 | 416    | 5.1     | 0.0     | \$6,029           | 2.5                 | 1.6               |
| Women  | 20-24 | 821    | 10.1    | 0.0     | \$15,614          | 2.9                 | 1.7               |
| Women  | 25-34 | 2,182  | 26.8    | 0.0     | \$30,980          | 3.4                 | 1.7               |
| Women  | 35-44 | 1,691  | 20.7    | 0.0     | \$43,142          | 3.5                 | 1.4               |
| Women  | 45-54 | 1,413  | 17.3    | 0.0     | \$46,203          | 3.5                 | 1.3               |
| Women  | 55-64 | 1,159  | 14.2    | 0.0     | \$41,624          | 3.5                 | 1.3               |
| Women  | 65-Up | 473    | 5.8     | 0.0     | \$28,094          | 3.2                 | 1.2               |
| Women  | N/A   | 1      | 0.0     | 0.0     | \$90,697          | 4.0                 | 1.0               |
| Women  | Total | 8,156  | 100.0   | 27.2    | \$34,672          | 3.4                 | 1.5               |
| Men    | 00-19 | 427    | 4.1     | 0.0     | \$6,810           | 2.4                 | 1.4               |
| Men    | 20-24 | 864    | 8.4     | 0.0     | \$17,735          | 2.9                 | 1.8               |
| Men    | 25-34 | 2,785  | 27.0    | 0.0     | \$32,998          | 3.3                 | 1.7               |
| Men    | 35-44 | 2,340  | 22.7    | 0.0     | \$52,691          | 3.5                 | 1.5               |
| Men    | 45-54 | 1,786  | 17.3    | 0.0     | \$61,545          | 3.5                 | 1.4               |
| Men    | 55-64 | 1,435  | 13.9    | 0.0     | \$61,308          | 3.4                 | 1.3               |
| Men    | 65-Up | 686    | 6.6     | 0.0     | \$62,733          | 3.1                 | 1.2               |
| Men    | N/A   | 4      | 0.0     | 0.0     | \$20,485          | 3.5                 | 1.0               |
| Men    | Total | 10,327 | 100.0   | 34.4    | \$45,942          | 3.3                 | 1.5               |
| N/A    | N/A   | 11,503 | 100.0   | 0.0     | \$13,202          | 2.3                 | 1.3               |
| N/A    | Total | 11,503 | 100.0   | 38.4    | \$13,202          | 2.3                 | 1.3               |
| Total  | 00-19 | 843    | 2.8     | 0.0     | \$6,425           | 2.5                 | 1.5               |
| Total  | 20-24 | 1,685  | 5.6     | 0.0     | \$16,701          | 2.9                 | 1.8               |
| Total  | 25-34 | 4,967  | 16.6    | 0.0     | \$32,112          | 3.4                 | 1.7               |
| Total  | 35-44 | 4,031  | 13.4    | 0.0     | \$48,685          | 3.5                 | 1.4               |
| Total  | 45-54 | 3,199  | 10.7    | 0.0     | \$54,769          | 3.5                 | 1.4               |
| Total  | 55-64 | 2,594  | 8.7     | 0.0     | \$52,513          | 3.4                 | 1.3               |
| Total  | 65-Up | 1,159  | 3.9     | 0.0     | \$48,596          | 3.2                 | 1.2               |
| Total  | N/A   | 11,508 | 38.4    | 0.0     | \$13,211          | 2.3                 | 1.3               |
| Total  | Total | 29,986 | 100.0   | 100.0   | \$30,317          | 2.9                 | 1.4               |