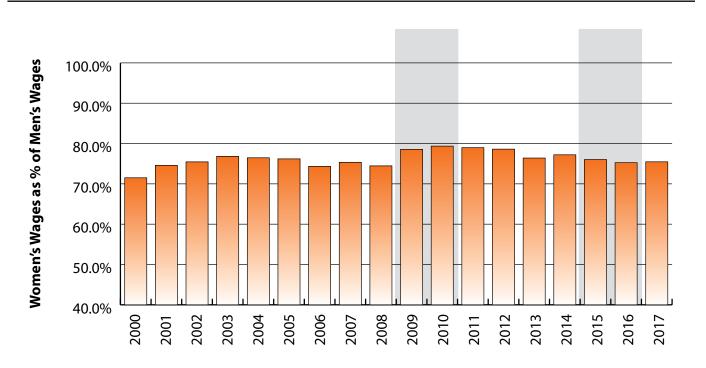

# Wages for Persons Working in Teton County by Gender, 2000-2017

Figure: Average Annual Wage for Persons Working in Teton County at Any Time by Age, 2000-2017

Figure: Women's Average Annual Wages as a Percent of Men's Wages for Persons Working in Teton County at Any Time by Age, 2000-2017

Note: Nonresidents are individuals for whom demographic data are not available. Shaded areas indicate periods of economic downturn: 2009Q1-2010Q1 and 2015Q2-2016Q4. Source: Demographics of Persons Working in Wyoming by County, Industry, Age, & Gender, 2000-2017.Research & Planning, Wyoming Department of Workforce Services. Prepared by M. Moore, Research & Planning, WY DWS, 6/12/18.