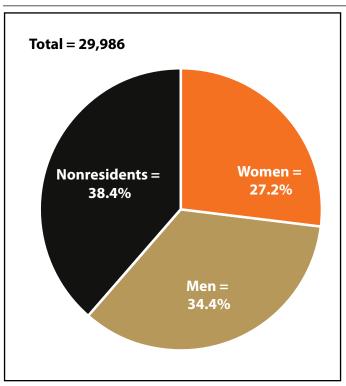

#### **Teton County at a Glance, 2017**

Demographics of Persons Working in Wyoming by County, Industry, Age, & Gender, 2000-2017

Table: Total Number of Persons Working in Teton County, WY, at Any Time by Gender and Age, 2016-2017 Change Ν Gender 2016 2017 % Women 8.459 8.156 -303 -3.6 Men 10,788 10,327 -461 -4.3 Nonresidents 10,335 11,503 1,168 11.3 Total 29,582 29,986 404 1.4 Change 2016 2017 Ν % Age 00-19 973 843 -130 -13.4 20-24 1,900 1,685 -215 -11.3 25-34 5,370 4,967 -403 -7.5 35-44 4.076 4,031 -45 -1.1 45-54 3,209 3,199 -10 -0.3 55-64 2,619 2,594 -25 -1.0 65-Up 1.093 1,159 66 6.0

11,508

29,986

1,166

404

11.3

1.4

Nonresidents

Total

10,342

29,582

#### Women's Wages as % of Men's Wages

Teton County: 75.5%

Total: 62.7%

Figure: Average Annual Wages by Gender, 2017

Figure: Persons Working by Gender, 2017

Figure: Persons Working by Age, 2017

Note: Nonresidents are individuals for whom demographic data are not available. Source: Demographics of Persons Working in Wyoming by County, Industry, Age, & Gender, 2000-2017.Research & Planning, Wyoming Department of Workforce Services. Prepared by M. Moore, Research & Planning, WY DWS, 6/12/18.