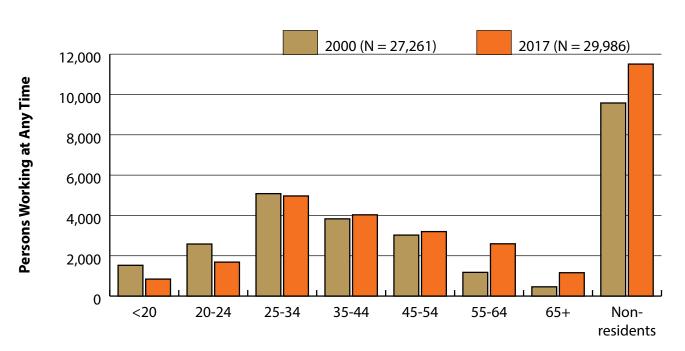

# Persons Working in Teton County by Gender and Age, 2000-2017

Figure: Persons Working in Teton County at Any Time by Gender, 2000-2017

Figure: Persons Working in Teton County at Any Time by Age, 2000-2017