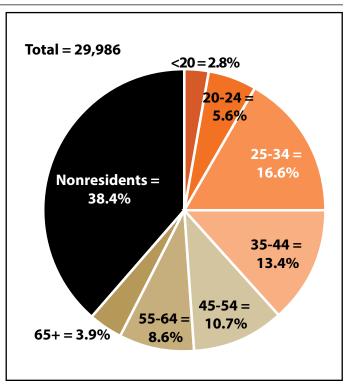

#### **Teton County at a Glance, 2017**

Demographics of Persons Working in Wyoming by County, Industry, Age, & Gender, 2000-2017

Table: Total Number of Persons Working in Teton County, WY, at Any Time by Gender and Age, 2016-2017 Change Ν Gender 2016 2017 % Women 8.459 8.156 -303 -3.6 Men 10,788 10,327 -461 -4.3 Nonresidents 10,335 11,503 1,168 11.3 Total 29,582 29,986 404 1.4 Change 2016 2017 Ν % Age 00-19 973 843 -130 -13.4 20-24 1,900 1,685 -215 -11.3 25-34 5,370 4,967 -403 -7.5 35-44 4.076 4,031 -45 -1.1 45-54 3,209 3,199 -10 -0.3 55-64 2,619 2,594 -25 -1.0 65-Up 1.093 1,159 66 6.0

#### Women's Wages as % of Men's Wages

Teton County: 75.5%

Total: 62.7%

Figure: Average Annual Wages by Gender, 2017

Figure: Persons Working by Gender, 2017

Figure: Persons Working by Age, 2017

Note: Nonresidents are individuals for whom demographic data are not available. Source: Demographics of Persons Working in Wyoming by County, Industry, Age, & Gender, 2000-2017.Research & Planning, Wyoming Department of Workforce Services. Prepared by M. Moore, Research & Planning, WY DWS, 6/12/18.

Note: Persons worked at any time during the year.

County Determination: Based on county of employment in which the person made the most money in the year.

|        | Age   |        | Age     | Gender  | Average<br>Annual | Average<br>Quarters | Average<br>Annual |
|--------|-------|--------|---------|---------|-------------------|---------------------|-------------------|
| Gender | Group | Number | Percent | Percent | Wage              | Worked              | Employers         |
| Women  | 00-19 | 416    | 5.1     | 0.0     | \$6,029           | 2.5                 | 1.6               |
| Women  | 20-24 | 821    | 10.1    | 0.0     | \$15,614          | 2.9                 | 1.7               |
| Women  | 25-34 | 2,182  | 26.8    | 0.0     | \$30,980          | 3.4                 | 1.7               |
| Women  | 35-44 | 1,691  | 20.7    | 0.0     | \$43,142          | 3.5                 | 1.4               |
| Women  | 45-54 | 1,413  | 17.3    | 0.0     | \$46,203          | 3.5                 | 1.3               |
| Women  | 55-64 | 1,159  | 14.2    | 0.0     | \$41,624          | 3.5                 | 1.3               |
| Women  | 65-Up | 473    | 5.8     | 0.0     | \$28,094          | 3.2                 | 1.2               |
| Women  | N/A   | 1      | 0.0     | 0.0     | \$90,697          | 4.0                 | 1.0               |
| Women  | Total | 8,156  | 100.0   | 27.2    | \$34,672          | 3.4                 | 1.5               |
| Men    | 00-19 | 427    | 4.1     | 0.0     | \$6,810           | 2.4                 | 1.4               |
| Men    | 20-24 | 864    | 8.4     | 0.0     | \$17,735          | 2.9                 | 1.8               |
| Men    | 25-34 | 2,785  | 27.0    | 0.0     | \$32,998          | 3.3                 | 1.7               |
| Men    | 35-44 | 2,340  | 22.7    | 0.0     | \$52,691          | 3.5                 | 1.5               |
| Men    | 45-54 | 1,786  | 17.3    | 0.0     | \$61,545          | 3.5                 | 1.4               |
| Men    | 55-64 | 1,435  | 13.9    | 0.0     | \$61,308          | 3.4                 | 1.3               |
| Men    | 65-Up | 686    | 6.6     | 0.0     | \$62,733          | 3.1                 | 1.2               |
| Men    | N/A   | 4      | 0.0     | 0.0     | \$20,485          | 3.5                 | 1.0               |
| Men    | Total | 10,327 | 100.0   | 34.4    | \$45,942          | 3.3                 | 1.5               |
| N/A    | N/A   | 11,503 | 100.0   | 0.0     | \$13,202          | 2.3                 | 1.3               |
| N/A    | Total | 11,503 | 100.0   | 38.4    | \$13,202          | 2.3                 | 1.3               |
| Total  | 00-19 | 843    | 2.8     | 0.0     | \$6,425           | 2.5                 | 1.5               |
| Total  | 20-24 | 1,685  | 5.6     | 0.0     | \$16,701          | 2.9                 | 1.8               |
| Total  | 25-34 | 4,967  | 16.6    | 0.0     | \$32,112          | 3.4                 | 1.7               |
| Total  | 35-44 | 4,031  | 13.4    | 0.0     | \$48,685          | 3.5                 | 1.4               |
| Total  | 45-54 | 3,199  | 10.7    | 0.0     | \$54,769          | 3.5                 | 1.4               |
| Total  | 55-64 | 2,594  | 8.7     | 0.0     | \$52,513          | 3.4                 | 1.3               |
| Total  | 65-Up | 1,159  | 3.9     | 0.0     | \$48,596          | 3.2                 | 1.2               |
| Total  | N/A   | 11,508 | 38.4    | 0.0     | \$13,211          | 2.3                 | 1.3               |
| Total  | Total | 29,986 | 100.0   | 100.0   | \$30,317          | 2.9                 | 1.4               |