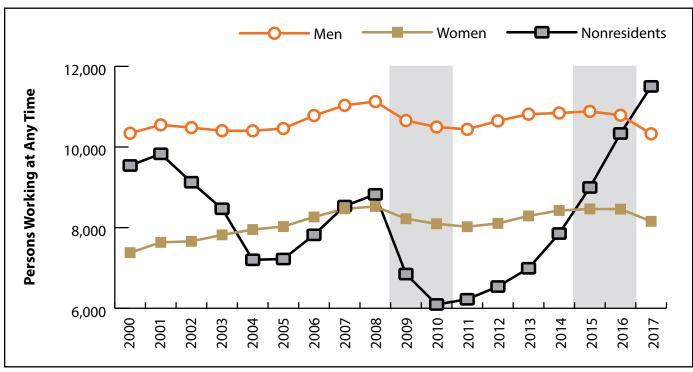

# Persons Working in Teton County by Gender and Age, 2000-2017

Figure: Persons Working in Teton County at Any Time by Gender, 2000-2017

Figure: Persons Working in Teton County at Any Time by Age, 2000-2017

Note: Nonresidents are individuals for whom demographic data are not available. Shaded areas indicate periods of economic downturn: 2009Q1-2010Q1 and 2015Q2-2016Q4. Source: Demographics of Persons Working in Wyoming by County, Industry, Age, & Gender, 2000-2017.Research & Planning, Wyoming Department of Workforce Services. Prepared by M. Moore, Research & Planning, WY DWS, 6/12/18.