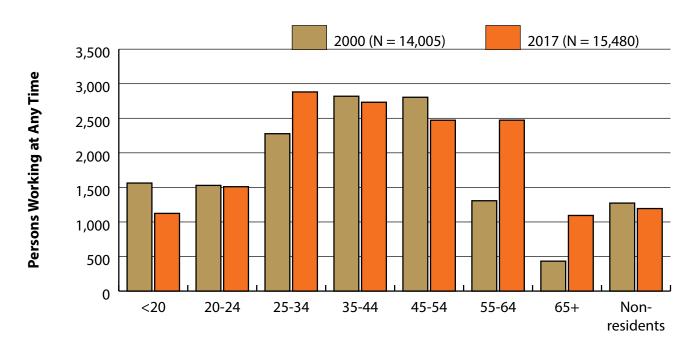

# Wages for Persons Working in Sheridan County by Gender, 2000-2017

Figure: Average Annual Wage for Persons Working in Sheridan County at Any Time by Age, 2000-2017

#### Figure: Women's Average Annual Wages as a Percent of Men's Wages for Persons Working in Sheridan County at Any Time by Age, 2000-2017

Note: Nonresidents are individuals for whom demographic data are not available. Shaded areas indicate periods of economic downturn: 2009Q1-2010Q1 and 2015Q2-2016Q4. Source: Demographics of Persons Working in Wyoming by County, Industry, Age, & Gender, 2000-2017.Research & Planning, Wyoming Department of Workforce Services. Prepared by M. Moore, Research & Planning, WY DWS, 6/12/18.