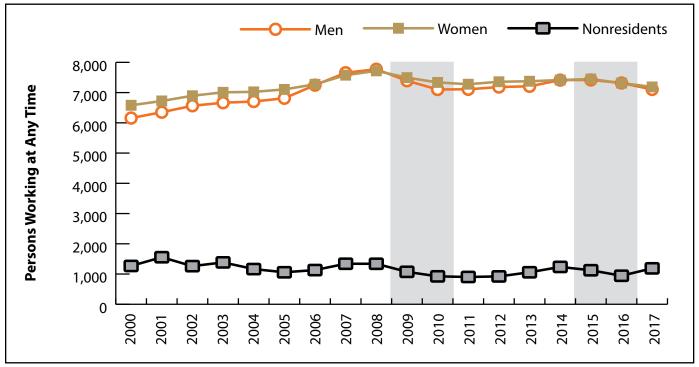

# **Persons Working in Sheridan County by Gender and Age, 2000-2017**

Figure: Persons Working in Sheridan County at Any Time by Gender, 2000-2017

Figure: Persons Working in Sheridan County at Any Time by Age, 2000-2017

Note: Nonresidents are individuals for whom demographic data are not available. Shaded areas indicate periods of economic downturn: 2009Q1-2010Q1 and 2015Q2-2016Q4. Source: Demographics of Persons Working in Wyoming by County, Industry, Age, & Gender, 2000-2017.Research & Planning, Wyoming Department of Workforce Services. Prepared by M. Moore, Research & Planning, WY DWS, 6/12/18.