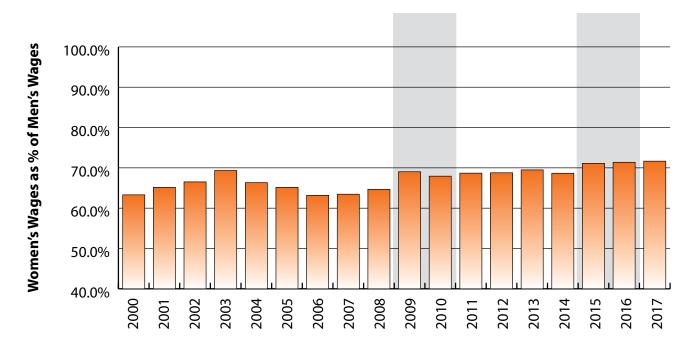

#### Figure: Women's Average Annual Wages as a Percent of Men's Wages for Persons Working in Sheridan County at Any Time by Age, 2000-2017

Note: Nonresidents are individuals for whom demographic data are not available. Shaded areas indicate periods of economic downturn: 2009Q1-2010Q1 and 2015Q2-2016Q4. Source: Demographics of Persons Working in Wyoming by County, Industry, Age, & Gender, 2000-2017.Research & Planning, Wyoming Department of Workforce Services. Prepared by M. Moore, Research & Planning, WY DWS, 6/12/18.