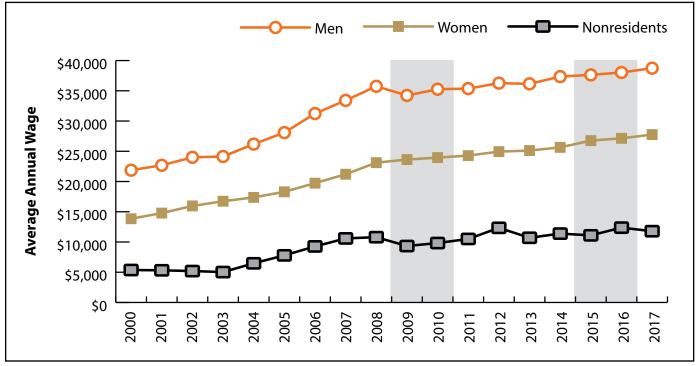

# Wages for Persons Working in Sheridan County by Gender, 2000-2017

Figure: Average Annual Wage for Persons Working in Sheridan County at Any Time by Age, 2000-2017

#### Figure: Women's Average Annual Wages as a Percent of Men's Wages for Persons Working in Sheridan County at Any Time by Age, 2000-2017

Note: Nonresidents are individuals for whom demographic data are not available. Shaded areas indicate periods of economic downturn: 2009Q1-2010Q1 and 2015Q2-2016Q4. Source: Demographics of Persons Working in Wyoming by County, Industry, Age, & Gender, 2000-2017.Research & Planning, Wyoming Department of Workforce Services. Prepared by M. Moore, Research & Planning, WY DWS, 6/12/18.