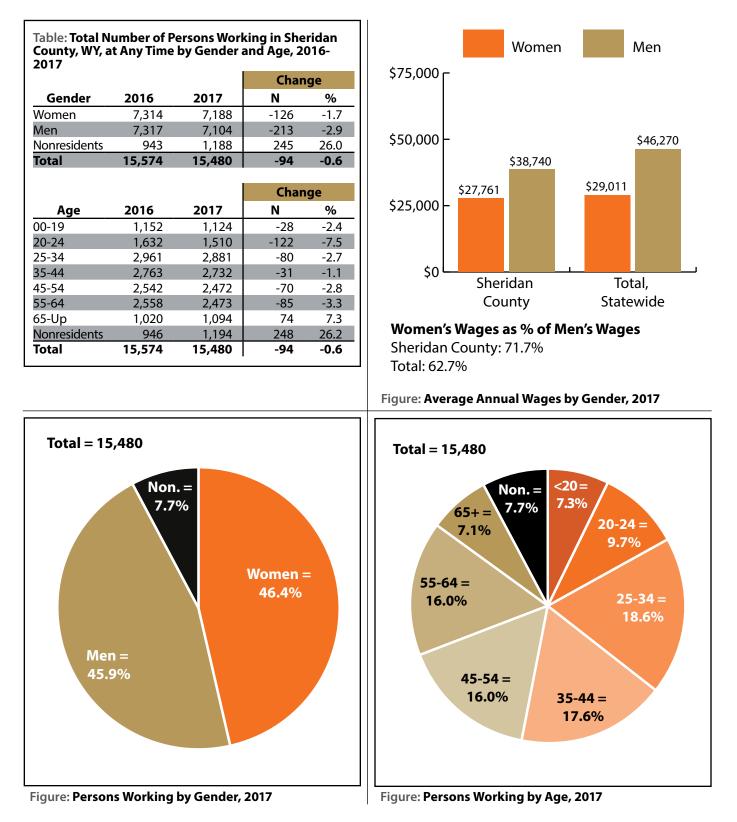

# **Persons Working in Sheridan County by Gender and Age, 2000-2017**

Figure: Persons Working in Sheridan County at Any Time by Gender, 2000-2017

Figure: Persons Working in Sheridan County at Any Time by Age, 2000-2017

Note: Nonresidents are individuals for whom demographic data are not available. Shaded areas indicate periods of economic downturn: 2009Q1-2010Q1 and 2015Q2-2016Q4. Source: Demographics of Persons Working in Wyoming by County, Industry, Age, & Gender, 2000-2017.Research & Planning, Wyoming Department of Workforce Services. Prepared by M. Moore, Research & Planning, WY DWS, 6/12/18.