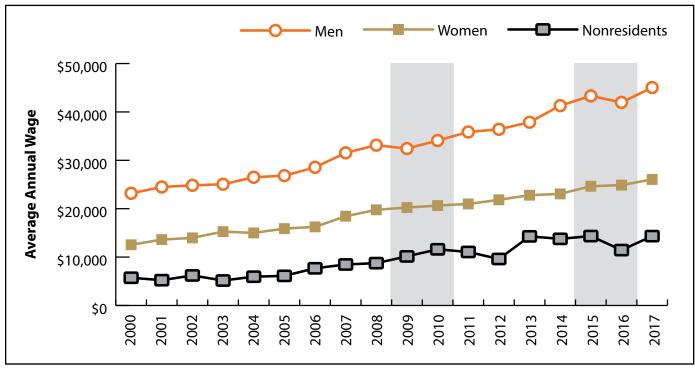

# Wages for Persons Working in Platte County by Gender, 2000-2017

Figure: Average Annual Wage for Persons Working in Platte County at Any Time by Age, 2000-2017

Figure: Women's Average Annual Wages as a Percent of Men's Wages for Persons Working in Platte County at Any Time by Age, 2000-2017