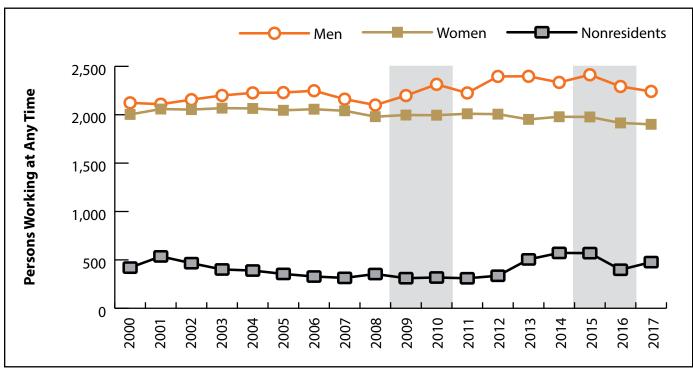

## Persons Working in Platte County by Gender and Age, 2000-2017

Figure: Persons Working in Platte County at Any Time by Gender, 2000-2017

Figure: Persons Working in Platte County at Any Time by Age, 2000-2017

Note: Nonresidents are individuals for whom demographic data are not available. Shaded areas indicate periods of economic downturn: 2009Q1-2010Q1 and 2015Q2-2016Q4. Source: Demographics of Persons Working in Wyoming by County, Industry, Age, & Gender, 2000-2017.Research & Planning, Wyoming Department of Workforce Services. Prepared by M. Moore, Research & Planning, WY DWS, 6/12/18.