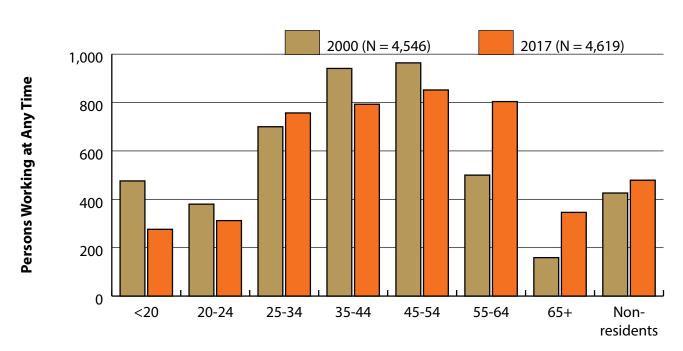

## Persons Working in Platte County by Gender and Age, 2000-2017

Figure: Persons Working in Platte County at Any Time by Gender, 2000-2017

Figure: Persons Working in Platte County at Any Time by Age, 2000-2017