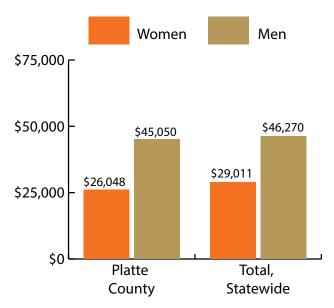

Women's Wages as % of Men's Wages

Platte County: 57.8%

Total: 62.7%

Figure: Average Annual Wages by Gender, 2017

Figure: Persons Working by Age, 2017

Note: Nonresidents are individuals for whom demographic data are not available. Source: Demographics of Persons Working in Wyoming by County, Industry, Age, & Gender, 2000-2017.Research & Planning, Wyoming Department of Workforce Services. Prepared by M. Moore, Research & Planning, WY DWS, 6/12/18.

Note: Persons worked at any time during the year.

County Determination: Based on county of employment in which the person made the most money in the year.

|        | Age   |        | Age     | Gender  | Average<br>Annual | Average<br>Quarters | Average<br>Annual |
|--------|-------|--------|---------|---------|-------------------|---------------------|-------------------|
| Gender | Group | Number | Percent | Percent | Wage              | Worked              | Employers         |
| Women  | 00-19 | 149    | 7.8     | 0.0     | \$4,133           | 2.7                 | 1.5               |
| Women  | 20-24 | 148    | 7.8     | 0.0     | \$11,964          | 3.0                 | 1.7               |
| Women  | 25-34 | 336    | 17.7    | 0.0     | \$24,019          | 3.4                 | 1.5               |
| Women  | 35-44 | 338    | 17.8    | 0.0     | \$30,011          | 3.5                 | 1.4               |
| Women  | 45-54 | 392    | 20.6    | 0.0     | \$34,945          | 3.6                 | 1.3               |
| Women  | 55-64 | 364    | 19.1    | 0.0     | \$34,068          | 3.6                 | 1.2               |
| Women  | 65-Up | 173    | 9.1     | 0.0     | \$16,131          | 3.4                 | 1.2               |
| Women  | N/A   | 1      | 0.1     | 0.0     | \$26,100          | 4.0                 | 1.0               |
| Women  | Total | 1,901  | 100.0   | 41.2    | \$26,048          | 3.4                 | 1.4               |
| Men    | 00-19 | 127    | 5.7     | 0.0     | \$5,771           | 2.6                 | 1.5               |
| Men    | 20-24 | 164    | 7.3     | 0.0     | \$17,560          | 2.8                 | 1.5               |
| Men    | 25-34 | 421    | 18.8    | 0.0     | \$39,402          | 3.2                 | 1.4               |
| Men    | 35-44 | 455    | 20.3    | 0.0     | \$49,377          | 3.3                 | 1.4               |
| Men    | 45-54 | 460    | 20.5    | 0.0     | \$59,566          | 3.4                 | 1.3               |
| Men    | 55-64 | 440    | 19.6    | 0.0     | \$56,599          | 3.4                 | 1.2               |
| Men    | 65-Up | 173    | 7.7     | 0.0     | \$34,565          | 3.4                 | 1.1               |
| Men    | N/A   | 1      | 0.0     | 0.0     | \$6,876           | 1.0                 | 1.0               |
| Men    | Total | 2,241  | 100.0   | 48.5    | \$45,050          | 3.3                 | 1.3               |
| N/A    | N/A   | 477    | 100.0   | 0.0     | \$14,334          | 1.9                 | 1.1               |
| N/A    | Total | 477    | 100.0   | 10.3    | \$14,334          | 1.9                 | 1.1               |
| Total  | 00-19 | 276    | 6.0     | 0.0     | \$4,887           | 2.6                 | 1.5               |
| Total  | 20-24 | 312    | 6.8     | 0.0     | \$14,906          | 2.9                 | 1.6               |
| Total  | 25-34 | 757    | 16.4    | 0.0     | \$32,574          | 3.3                 | 1.5               |
| Total  | 35-44 | 793    | 17.2    | 0.0     | \$41,123          | 3.4                 | 1.4               |
| Total  | 45-54 | 852    | 18.4    | 0.0     | \$48,238          | 3.5                 | 1.3               |
| Total  | 55-64 | 804    | 17.4    | 0.0     | \$46,398          | 3.5                 | 1.2               |
| Total  | 65-Up | 346    | 7.5     | 0.0     | \$25,348          | 3.4                 | 1.2               |
| Total  | N/A   | 479    | 10.4    | 0.0     | \$14,343          | 1.9                 | 1.1               |
| Total  | Total | 4,619  | 100.0   | 100.0   | \$34,058          | 3.2                 | 1.3               |