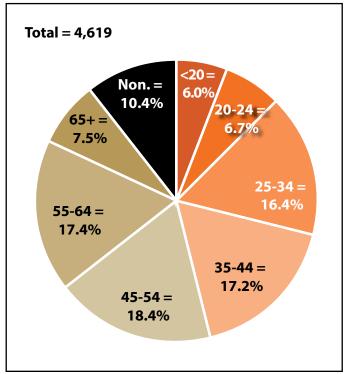

| Nonresidents | 398   | 477   | 79     | 19.8  |  |
|--------------|-------|-------|--------|-------|--|
| Total        | 4,605 | 4,619 | 14     | 0.3   |  |
|              |       |       |        |       |  |
|              |       |       | Change |       |  |
| Age          | 2016  | 2017  | N      | %     |  |
| 00-19        | 319   | 276   | -43    | -13.5 |  |
| 20-24        | 342   | 312   | -30    | -8.8  |  |
| 25-34        | 781   | 757   | -24    | -3.1  |  |

| Total        | 4 605 | 4 619 | 14  | 0.3  |
|--------------|-------|-------|-----|------|
| Nonresidents | 400   | 479   | 79  | 19.8 |
| 65-Up        | 342   | 346   | 4   | 1.2  |
| 55-64        | 815   | 804   | -11 | -1.3 |
| 45-54        | 868   | 852   | -16 | -1.8 |
| 35-44        | 738   | 793   | 55  | 7.5  |
| 25-34        | 781   | 757   | -24 | -3.1 |
| 20-24        | 342   | 312   | -30 | -8.8 |

Women's Wages as % of Men's Wages

Platte County: 57.8%

Total: 62.7%

Figure: Average Annual Wages by Gender, 2017

Figure: Persons Working by Age, 2017

Note: Nonresidents are individuals for whom demographic data are not available. Source: Demographics of Persons Working in Wyoming by County, Industry, Age, & Gender, 2000-2017.Research & Planning, Wyoming Department of Workforce Services. Prepared by M. Moore, Research & Planning, WY DWS, 6/12/18.

Note: Persons worked at any time during the year.

County Determination: Based on county of employment in which the person made the most money in the year.

|        | Age   |        | Age     | Gender  | Average<br>Annual | Average<br>Quarters | Average<br>Annual |
|--------|-------|--------|---------|---------|-------------------|---------------------|-------------------|
| Gender | Group | Number | Percent | Percent | Wage              | Worked              | Employers         |
| Women  | 00-19 | 149    | 7.8     | 0.0     | \$4,133           | 2.7                 | 1.5               |
| Women  | 20-24 | 148    | 7.8     | 0.0     | \$11,964          | 3.0                 | 1.7               |
| Women  | 25-34 | 336    | 17.7    | 0.0     | \$24,019          | 3.4                 | 1.5               |
| Women  | 35-44 | 338    | 17.8    | 0.0     | \$30,011          | 3.5                 | 1.4               |
| Women  | 45-54 | 392    | 20.6    | 0.0     | \$34,945          | 3.6                 | 1.3               |
| Women  | 55-64 | 364    | 19.1    | 0.0     | \$34,068          | 3.6                 | 1.2               |
| Women  | 65-Up | 173    | 9.1     | 0.0     | \$16,131          | 3.4                 | 1.2               |
| Women  | N/A   | 1      | 0.1     | 0.0     | \$26,100          | 4.0                 | 1.0               |
| Women  | Total | 1,901  | 100.0   | 41.2    | \$26,048          | 3.4                 | 1.4               |
| Men    | 00-19 | 127    | 5.7     | 0.0     | \$5,771           | 2.6                 | 1.5               |
| Men    | 20-24 | 164    | 7.3     | 0.0     | \$17,560          | 2.8                 | 1.5               |
| Men    | 25-34 | 421    | 18.8    | 0.0     | \$39,402          | 3.2                 | 1.4               |
| Men    | 35-44 | 455    | 20.3    | 0.0     | \$49,377          | 3.3                 | 1.4               |
| Men    | 45-54 | 460    | 20.5    | 0.0     | \$59,566          | 3.4                 | 1.3               |
| Men    | 55-64 | 440    | 19.6    | 0.0     | \$56,599          | 3.4                 | 1.2               |
| Men    | 65-Up | 173    | 7.7     | 0.0     | \$34,565          | 3.4                 | 1.1               |
| Men    | N/A   | 1      | 0.0     | 0.0     | \$6,876           | 1.0                 | 1.0               |
| Men    | Total | 2,241  | 100.0   | 48.5    | \$45,050          | 3.3                 | 1.3               |
| N/A    | N/A   | 477    | 100.0   | 0.0     | \$14,334          | 1.9                 | 1.1               |
| N/A    | Total | 477    | 100.0   | 10.3    | \$14,334          | 1.9                 | 1.1               |
| Total  | 00-19 | 276    | 6.0     | 0.0     | \$4,887           | 2.6                 | 1.5               |
| Total  | 20-24 | 312    | 6.8     | 0.0     | \$14,906          | 2.9                 | 1.6               |
| Total  | 25-34 | 757    | 16.4    | 0.0     | \$32,574          | 3.3                 | 1.5               |
| Total  | 35-44 | 793    | 17.2    | 0.0     | \$41,123          | 3.4                 | 1.4               |
| Total  | 45-54 | 852    | 18.4    | 0.0     | \$48,238          | 3.5                 | 1.3               |
| Total  | 55-64 | 804    | 17.4    | 0.0     | \$46,398          | 3.5                 | 1.2               |
| Total  | 65-Up | 346    | 7.5     | 0.0     | \$25,348          | 3.4                 | 1.2               |
| Total  | N/A   | 479    | 10.4    | 0.0     | \$14,343          | 1.9                 | 1.1               |
| Total  | Total | 4,619  | 100.0   | 100.0   | \$34,058          | 3.2                 | 1.3               |