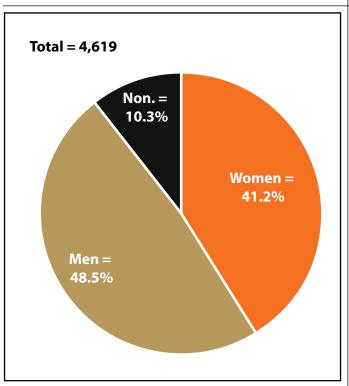

| Nonresidents | 398   | 477   | 79     | 19.8  |  |
|--------------|-------|-------|--------|-------|--|
| Total        | 4,605 | 4,619 | 14     | 0.3   |  |
|              |       |       |        |       |  |
|              |       |       | Change |       |  |
| Age          | 2016  | 2017  | N      | %     |  |
| 00-19        | 319   | 276   | -43    | -13.5 |  |
| 20-24        | 342   | 312   | -30    | -8.8  |  |
| 25-34        | 781   | 757   | -24    | -3.1  |  |

| Total        | 4 605 | 4 619 | 14  | 0.3  |
|--------------|-------|-------|-----|------|
| Nonresidents | 400   | 479   | 79  | 19.8 |
| 65-Up        | 342   | 346   | 4   | 1.2  |
| 55-64        | 815   | 804   | -11 | -1.3 |
| 45-54        | 868   | 852   | -16 | -1.8 |
| 35-44        | 738   | 793   | 55  | 7.5  |
| 25-34        | 781   | 757   | -24 | -3.1 |
| 20-24        | 342   | 312   | -30 | -8.8 |

Note: Persons worked at any time during the year.

County Determination: Based on county of employment in which the person made the most money in the year.

|        | Age   |        | Age     | Gender  | Average<br>Annual | Average<br>Quarters | Average<br>Annual |
|--------|-------|--------|---------|---------|-------------------|---------------------|-------------------|
| Gender | Group | Number | Percent | Percent | Wage              | Worked              | Employers         |
| Women  | 00-19 | 149    | 7.8     | 0.0     | \$4,133           | 2.7                 | 1.5               |
| Women  | 20-24 | 148    | 7.8     | 0.0     | \$11,964          | 3.0                 | 1.7               |
| Women  | 25-34 | 336    | 17.7    | 0.0     | \$24,019          | 3.4                 | 1.5               |
| Women  | 35-44 | 338    | 17.8    | 0.0     | \$30,011          | 3.5                 | 1.4               |
| Women  | 45-54 | 392    | 20.6    | 0.0     | \$34,945          | 3.6                 | 1.3               |
| Women  | 55-64 | 364    | 19.1    | 0.0     | \$34,068          | 3.6                 | 1.2               |
| Women  | 65-Up | 173    | 9.1     | 0.0     | \$16,131          | 3.4                 | 1.2               |
| Women  | N/A   | 1      | 0.1     | 0.0     | \$26,100          | 4.0                 | 1.0               |
| Women  | Total | 1,901  | 100.0   | 41.2    | \$26,048          | 3.4                 | 1.4               |
| Men    | 00-19 | 127    | 5.7     | 0.0     | \$5,771           | 2.6                 | 1.5               |
| Men    | 20-24 | 164    | 7.3     | 0.0     | \$17,560          | 2.8                 | 1.5               |
| Men    | 25-34 | 421    | 18.8    | 0.0     | \$39,402          | 3.2                 | 1.4               |
| Men    | 35-44 | 455    | 20.3    | 0.0     | \$49,377          | 3.3                 | 1.4               |
| Men    | 45-54 | 460    | 20.5    | 0.0     | \$59,566          | 3.4                 | 1.3               |
| Men    | 55-64 | 440    | 19.6    | 0.0     | \$56,599          | 3.4                 | 1.2               |
| Men    | 65-Up | 173    | 7.7     | 0.0     | \$34,565          | 3.4                 | 1.1               |
| Men    | N/A   | 1      | 0.0     | 0.0     | \$6,876           | 1.0                 | 1.0               |
| Men    | Total | 2,241  | 100.0   | 48.5    | \$45,050          | 3.3                 | 1.3               |
| N/A    | N/A   | 477    | 100.0   | 0.0     | \$14,334          | 1.9                 | 1.1               |
| N/A    | Total | 477    | 100.0   | 10.3    | \$14,334          | 1.9                 | 1.1               |
| Total  | 00-19 | 276    | 6.0     | 0.0     | \$4,887           | 2.6                 | 1.5               |
| Total  | 20-24 | 312    | 6.8     | 0.0     | \$14,906          | 2.9                 | 1.6               |
| Total  | 25-34 | 757    | 16.4    | 0.0     | \$32,574          | 3.3                 | 1.5               |
| Total  | 35-44 | 793    | 17.2    | 0.0     | \$41,123          | 3.4                 | 1.4               |
| Total  | 45-54 | 852    | 18.4    | 0.0     | \$48,238          | 3.5                 | 1.3               |
| Total  | 55-64 | 804    | 17.4    | 0.0     | \$46,398          | 3.5                 | 1.2               |
| Total  | 65-Up | 346    | 7.5     | 0.0     | \$25,348          | 3.4                 | 1.2               |
| Total  | N/A   | 479    | 10.4    | 0.0     | \$14,343          | 1.9                 | 1.1               |
| Total  | Total | 4,619  | 100.0   | 100.0   | \$34,058          | 3.2                 | 1.3               |