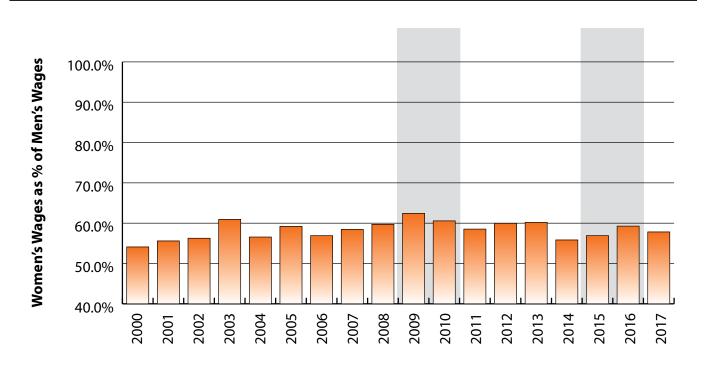

# Wages for Persons Working in Platte County by Gender, 2000-2017

Figure: Average Annual Wage for Persons Working in Platte County at Any Time by Age, 2000-2017

Figure: Women's Average Annual Wages as a Percent of Men's Wages for Persons Working in Platte County at Any Time by Age, 2000-2017

Women's Wages as % of Men's Wages

Platte County: 57.8%

Total: 62.7%

Figure: Average Annual Wages by Gender, 2017

Figure: Persons Working by Age, 2017

Note: Nonresidents are individuals for whom demographic data are not available. Source: Demographics of Persons Working in Wyoming by County, Industry, Age, & Gender, 2000-2017.Research & Planning, Wyoming Department of Workforce Services. Prepared by M. Moore, Research & Planning, WY DWS, 6/12/18.