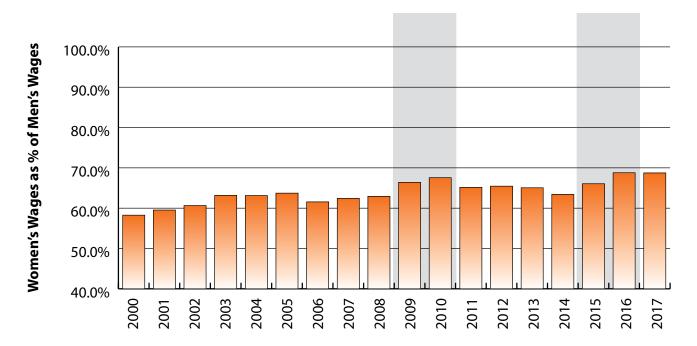

### Figure: Women's Average Annual Wages as a Percent of Men's Wages for Persons Working in Park County at Any Time by Age, 2000-2017

Note: Nonresidents are individuals for whom demographic data are not available. Shaded areas indicate periods of economic downturn: 2009Q1-2010Q1 and 2015Q2-2016Q4. Source: Demographics of Persons Working in Wyoming by County, Industry, Age, & Gender, 2000-2017.Research & Planning, Wyoming Department of Workforce Services. Prepared by M. Moore, Research & Planning, WY DWS, 6/12/18.