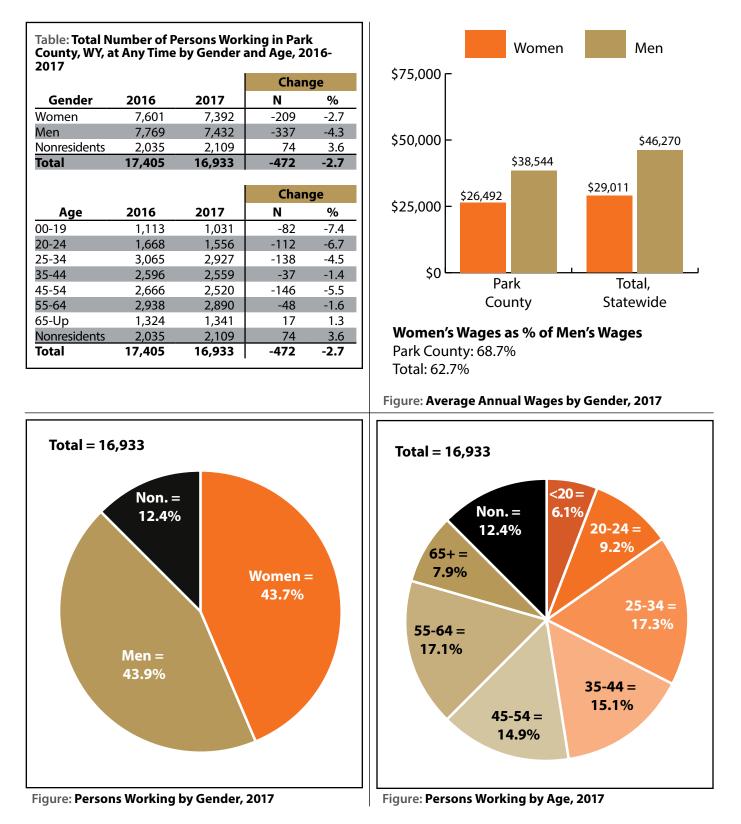

# **Persons Working in Park County by Gender and Age,** 2000-2017

Figure: Persons Working in Park County at Any Time by Gender, 2000-2017

Figure: Persons Working in Park County at Any Time by Age, 2000-2017

Note: Nonresidents are individuals for whom demographic data are not available. Shaded areas indicate periods of economic downturn: 2009Q1-2010Q1 and 2015Q2-2016Q4. Source: Demographics of Persons Working in Wyoming by County, Industry, Age, & Gender, 2000-2017.Research & Planning, Wyoming Department of Workforce Services. Prepared by M. Moore, Research & Planning, WY DWS, 6/12/18.