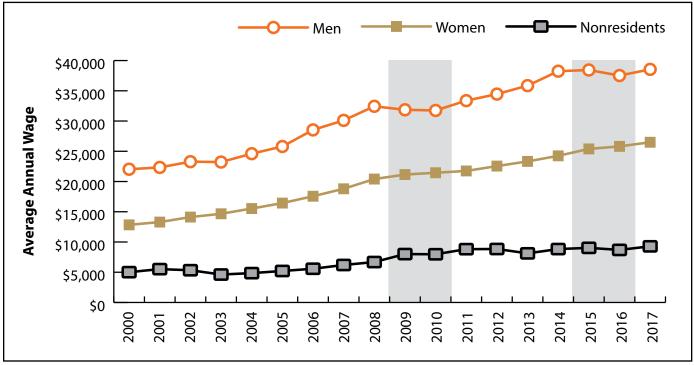

### Figure: Women's Average Annual Wages as a Percent of Men's Wages for Persons Working in Park County at Any Time by Age, 2000-2017

Note: Nonresidents are individuals for whom demographic data are not available. Shaded areas indicate periods of economic downturn: 2009Q1-2010Q1 and 2015Q2-2016Q4. Source: Demographics of Persons Working in Wyoming by County, Industry, Age, & Gender, 2000-2017.Research & Planning, Wyoming Department of Workforce Services. Prepared by M. Moore, Research & Planning, WY DWS, 6/12/18.