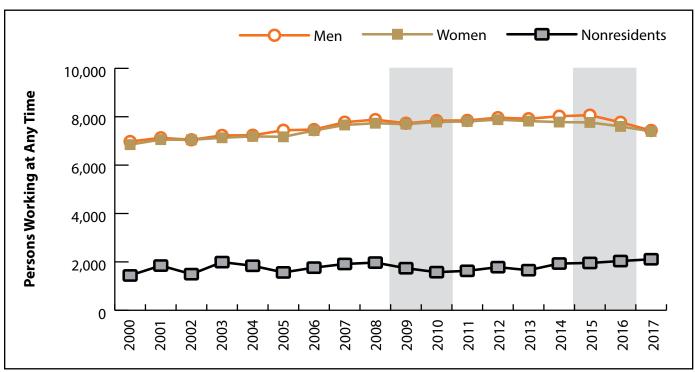

# **Persons Working in Park County by Gender and Age,** 2000-2017

Figure: Persons Working in Park County at Any Time by Gender, 2000-2017

Figure: Persons Working in Park County at Any Time by Age, 2000-2017

Note: Nonresidents are individuals for whom demographic data are not available. Shaded areas indicate periods of economic downturn: 2009Q1-2010Q1 and 2015Q2-2016Q4. Source: Demographics of Persons Working in Wyoming by County, Industry, Age, & Gender, 2000-2017.Research & Planning, Wyoming Department of Workforce Services. Prepared by M. Moore, Research & Planning, WY DWS, 6/12/18.