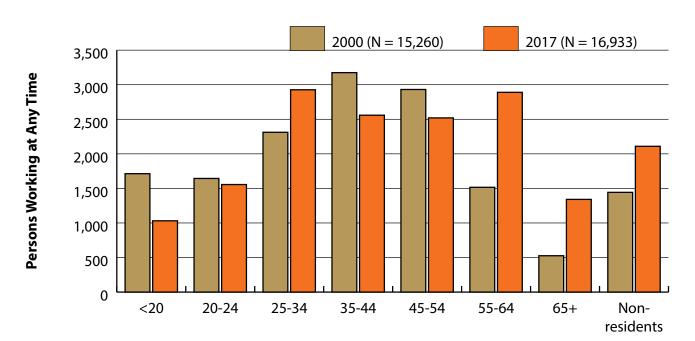

## Wages for Persons Working in Park County by Gender, 2000-2017

Figure: Average Annual Wage for Persons Working in Park County at Any Time by Age, 2000-2017

### Figure: Women's Average Annual Wages as a Percent of Men's Wages for Persons Working in Park County at Any Time by Age, 2000-2017

Note: Nonresidents are individuals for whom demographic data are not available. Shaded areas indicate periods of economic downturn: 2009Q1-2010Q1 and 2015Q2-2016Q4. Source: Demographics of Persons Working in Wyoming by County, Industry, Age, & Gender, 2000-2017.Research & Planning, Wyoming Department of Workforce Services. Prepared by M. Moore, Research & Planning, WY DWS, 6/12/18.