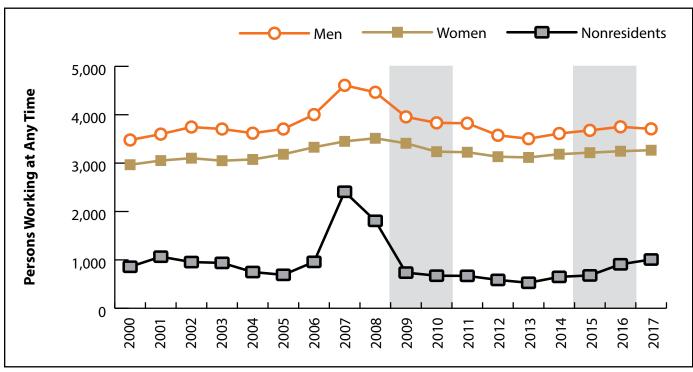

# Persons Working in Lincoln County by Gender and Age, 2000-2017

Figure: Persons Working in Lincoln County at Any Time by Gender, 2000-2017

Figure: Persons Working in Lincoln County at Any Time by Age, 2000-2017

Note: Nonresidents are individuals for whom demographic data are not available. Shaded areas indicate periods of economic downturn: 2009Q1-2010Q1 and 2015Q2-2016Q4. Source: Demographics of Persons Working in Wyoming by County, Industry, Age, & Gender, 2000-2017.Research & Planning, Wyoming Department of Workforce Services. Prepared by M. Moore, Research & Planning, WY DWS, 6/12/18.