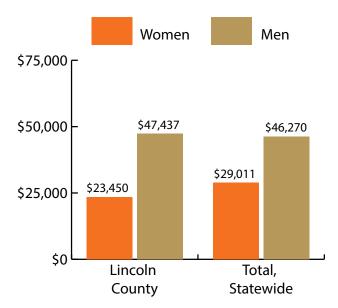

1.0

433

911

7,905

65-Up

Total

Nonresidents

Women's Wages as % of Men's Wages Lincoln County: 49.4%

Total: 62.7%

Figure: Average Annual Wages by Gender, 2017

Figure: Persons Working by Age, 2017

Note: Nonresidents are individuals for whom demographic data are not available. Source: Demographics of Persons Working in Wyoming by County, Industry, Age, & Gender, 2000-2017.Research & Planning, Wyoming Department of Workforce Services. Prepared by M. Moore, Research & Planning, WY DWS, 6/12/18.