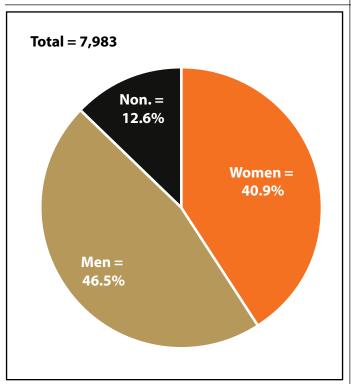

#### **Lincoln County at a Glance, 2017**

Demographics of Persons Working in Wyoming by County, Industry, Age, & Gender, 2000-2017

Table: Total Number of Persons Working in Lincoln County, WY, at Any Time by Gender and Age, 2016-2017 Change N Gender 2016 2017 % Women 3.246 3.267 21 0.6 Men 3,750 3,708 -42 -1.1 Nonresidents 909 1,008 99 10.9 Total 7,905 7,983 78 1.0 Change 2016 2017 Ν % Age 00-19 662 636 -26 -3.9 20-24 589 582 7 1.2 -19 25-34 1,287 1,268 -1.5 0.5 35-44 1,428 1,435 7 45-54 1,327 1,276 -51 -3.8 55-64 1,275 1,299 24 1.9

470

1,010

7,983

37

99

78

8.5

10.9

1.0

433

911

7,905

65-Up

Total

Nonresidents

Women's Wages as % of Men's Wages Lincoln County: 49.4%