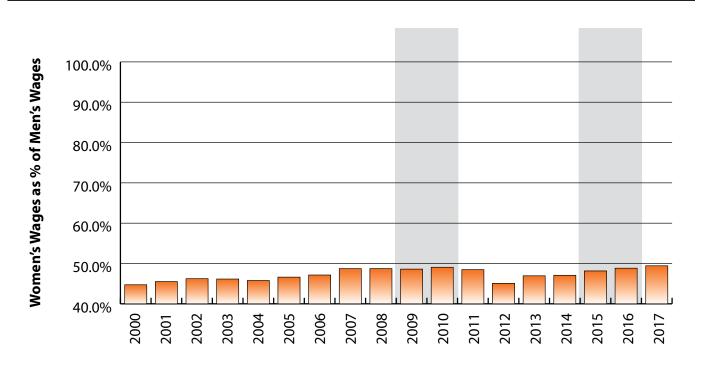

## Wages for Persons Working in Lincoln County by Gender, 2000-2017

Figure: Average Annual Wage for Persons Working in Lincoln County at Any Time by Age, 2000-2017

Figure: Women's Average Annual Wages as a Percent of Men's Wages for Persons Working in Lincoln County at Any Time by Age, 2000-2017