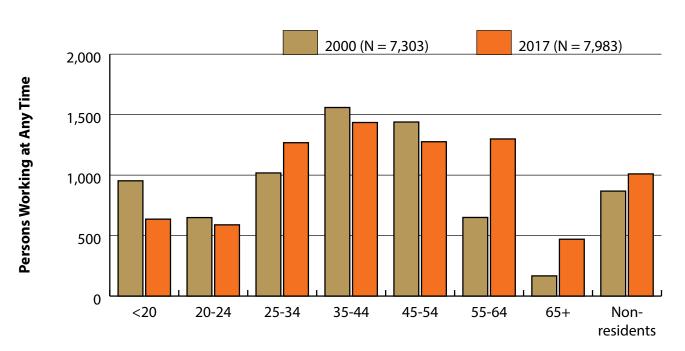

# Persons Working in Lincoln County by Gender and Age, 2000-2017

Figure: Persons Working in Lincoln County at Any Time by Gender, 2000-2017

Figure: Persons Working in Lincoln County at Any Time by Age, 2000-2017