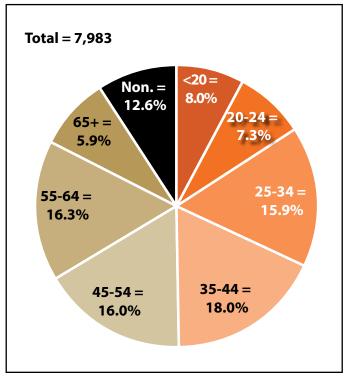

#### **Lincoln County at a Glance, 2017**

Demographics of Persons Working in Wyoming by County, Industry, Age, & Gender, 2000-2017

Table: Total Number of Persons Working in Lincoln County, WY, at Any Time by Gender and Age, 2016-2017 Change N Gender 2016 2017 % Women 3.246 3.267 21 0.6 Men 3,750 3,708 -42 -1.1 Nonresidents 909 1,008 99 10.9 Total 7,905 7,983 78 1.0 Change 2016 2017 Ν % Age 00-19 662 636 -26 -3.9 20-24 589 582 7 1.2 -19 25-34 1,287 1,268 -1.5 0.5 35-44 1,428 1,435 7 45-54 1,327 1,276 -51 -3.8 55-64 1,275 1,299 24 1.9

470

1,010

7,983

37

99

78

8.5

10.9

1.0

433

911

7,905

65-Up

Total

Nonresidents

Women's Wages as % of Men's Wages Lincoln County: 49.4%