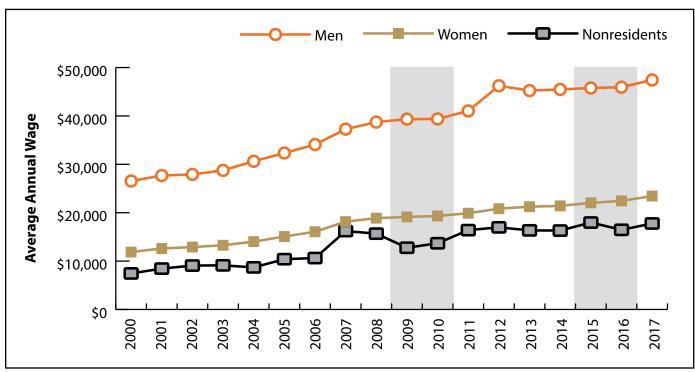

## Wages for Persons Working in Lincoln County by Gender, 2000-2017

Figure: Average Annual Wage for Persons Working in Lincoln County at Any Time by Age, 2000-2017

Figure: Women's Average Annual Wages as a Percent of Men's Wages for Persons Working in Lincoln County at Any Time by Age, 2000-2017