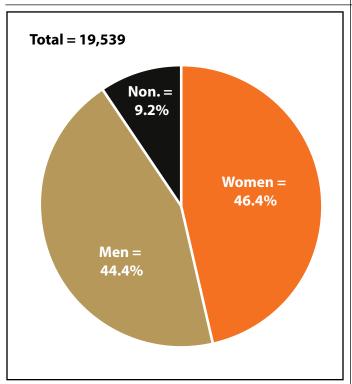

|              |        |        | Change |      |  |
|--------------|--------|--------|--------|------|--|
| Gender       | 2016   | 2017   | N      | %    |  |
| Women        | 9,311  | 9,059  | -252   | -2.7 |  |
| Men          | 9,007  | 8,666  | -341   | -3.8 |  |
| Nonresidents | 1,612  | 1,814  | 202    | 12.5 |  |
| Total        | 19,930 | 19,539 | -391   | -2.0 |  |

Note: Persons worked at any time during the year.

County Determination: Based on county of employment in which the person made the most money in the year.

| Gender | Age<br>Group | Number | Age<br>Percent | Gender<br>Percent | Average<br>Annual<br>Wage | Average<br>Quarters<br>Worked | Average<br>Annual<br>Employers |
|--------|--------------|--------|----------------|-------------------|---------------------------|-------------------------------|--------------------------------|
| Women  | 00-19        | 518    | 5.7            | 0.0               | \$4,392                   | 2.6                           | 1.4                            |
| Women  | 20-24        | 829    | 9.2            | 0.0               | \$13,517                  | 3.1                           | 1.6                            |
| Women  | 25-34        | 1,920  | 21.2           | 0.0               | \$22,971                  | 3.3                           | 1.4                            |
| Women  | 35-44        | 1,737  | 19.2           | 0.0               | \$32,096                  | 3.5                           | 1.3                            |
| Women  | 45-54        | 1,632  | 18.0           | 0.0               | \$34,939                  | 3.6                           | 1.3                            |
| Women  | 55-64        | 1,753  | 19.4           | 0.0               | \$35,384                  | 3.6                           | 1.2                            |
| Women  | 65-Up        | 668    | 7.4            | 0.0               | \$22,331                  | 3.4                           | 1.1                            |
| Women  | N/A          | 2      | 0.0            | 0.0               | \$19,327                  | 2.5                           | 1.0                            |
| Women  | Total        | 9,059  | 100.0          | 46.4              | \$27,303                  | 3.4                           | 1.3                            |
| Men    | 00-19        | 517    | 6.0            | 0.0               | \$4,956                   | 2.5                           | 1.4                            |
| Men    | 20-24        | 823    | 9.5            | 0.0               | \$15,281                  | 3.0                           | 1.6                            |
| Men    | 25-34        | 1,963  | 22.7           | 0.0               | \$29,394                  | 3.3                           | 1.4                            |
| Men    | 35-44        | 1,638  | 18.9           | 0.0               | \$44,844                  | 3.4                           | 1.3                            |
| Men    | 45-54        | 1,446  | 16.7           | 0.0               | \$47,869                  | 3.5                           | 1.2                            |
| Men    | 55-64        | 1,609  | 18.6           | 0.0               | \$49,071                  | 3.6                           | 1.2                            |
| Men    | 65-Up        | 668    | 7.7            | 0.0               | \$32,763                  | 3.3                           | 1.1                            |
| Men    | N/A          | 2      | 0.0            | 0.0               | \$35,025                  | 2.5                           | 1.0                            |
| Men    | Total        | 8,666  | 100.0          | 44.4              | \$36,513                  | 3.3                           | 1.3                            |
| N/A    | N/A          | 1,814  | 100.0          | 0.0               | \$12,173                  | 2.1                           | 1.1                            |
| N/A    | Total        | 1,814  | 100.0          | 9.3               | \$12,173                  | 2.1                           | 1.1                            |
| Total  | 00-19        | 1,035  | 5.3            | 0.0               | \$4,674                   | 2.5                           | 1.4                            |
| Total  | 20-24        | 1,652  | 8.5            | 0.0               | \$14,396                  | 3.0                           | 1.6                            |
| Total  | 25-34        | 3,883  | 19.9           | 0.0               | \$26,218                  | 3.3                           | 1.4                            |
| Total  | 35-44        | 3,375  | 17.3           | 0.0               | \$38,283                  | 3.5                           | 1.3                            |
| Total  | 45-54        | 3,078  | 15.8           | 0.0               | \$41,014                  | 3.6                           | 1.3                            |
| Total  | 55-64        | 3,362  | 17.2           | 0.0               | \$41,934                  | 3.6                           | 1.2                            |
| Total  | 65-Up        | 1,336  | 6.8            | 0.0               | \$27,547                  | 3.4                           | 1.1                            |
| Total  | N/A          | 1,818  | 9.3            | 0.0               | \$12,206                  | 2.1                           | 1.1                            |
| Total  | Total        | 19,539 | 100.0          | 100.0             | \$29,984                  | 3.3                           | 1.3                            |