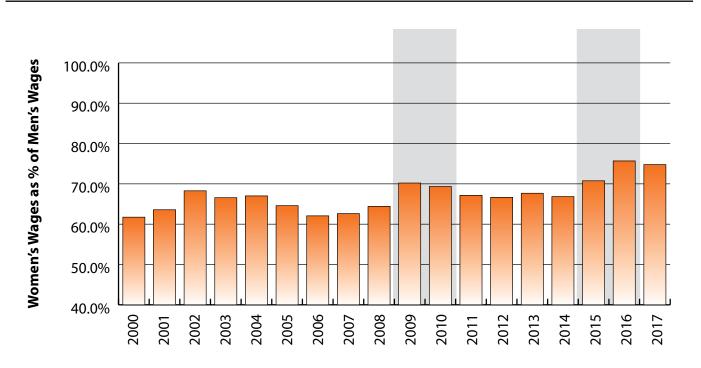

Women's Wages as % of Men's Wages

Fremont County: 74.8%

Total: 62.7%

Figure: Average Annual Wages by Gender, 2017

Figure: Persons Working by Age, 2017

Note: Nonresidents are individuals for whom demographic data are not available. Source: Demographics of Persons Working in Wyoming by County, Industry, Age, & Gender, 2000-2017.Research & Planning, Wyoming Department of Workforce Services. Prepared by M. Moore, Research & Planning, WY DWS, 6/12/18.

## Wages for Persons Working in Fremont County by Gender, 2000-2017

Figure: Average Annual Wage for Persons Working in Fremont County at Any Time by Age, 2000-2017

Figure: Women's Average Annual Wages as a Percent of Men's Wages for Persons Working in Fremont County at Any Time by Age, 2000-2017