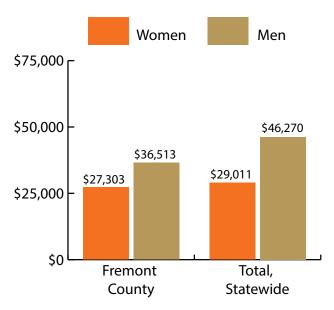

Women's Wages as % of Men's Wages

Fremont County: 74.8%

Total: 62.7%

Figure: Average Annual Wages by Gender, 2017

Figure: Persons Working by Age, 2017

Note: Nonresidents are individuals for whom demographic data are not available. Source: Demographics of Persons Working in Wyoming by County, Industry, Age, & Gender, 2000-2017.Research & Planning, Wyoming Department of Workforce Services. Prepared by M. Moore, Research & Planning, WY DWS, 6/12/18.

Note: Persons worked at any time during the year.

County Determination: Based on county of employment in which the person made the most money in the year.

| Gender | Age<br>Group | Number | Age<br>Percent | Gender<br>Percent | Average<br>Annual<br>Wage | Average<br>Quarters<br>Worked | Average<br>Annual<br>Employers |
|--------|--------------|--------|----------------|-------------------|---------------------------|-------------------------------|--------------------------------|
| Women  | 00-19        | 518    | 5.7            | 0.0               | \$4,392                   | 2.6                           | 1.4                            |
| Women  | 20-24        | 829    | 9.2            | 0.0               | \$13,517                  | 3.1                           | 1.6                            |
| Women  | 25-34        | 1,920  | 21.2           | 0.0               | \$22,971                  | 3.3                           | 1.4                            |
| Women  | 35-44        | 1,737  | 19.2           | 0.0               | \$32,096                  | 3.5                           | 1.3                            |
| Women  | 45-54        | 1,632  | 18.0           | 0.0               | \$34,939                  | 3.6                           | 1.3                            |
| Women  | 55-64        | 1,753  | 19.4           | 0.0               | \$35,384                  | 3.6                           | 1.2                            |
| Women  | 65-Up        | 668    | 7.4            | 0.0               | \$22,331                  | 3.4                           | 1.1                            |
| Women  | N/A          | 2      | 0.0            | 0.0               | \$19,327                  | 2.5                           | 1.0                            |
| Women  | Total        | 9,059  | 100.0          | 46.4              | \$27,303                  | 3.4                           | 1.3                            |
| Men    | 00-19        | 517    | 6.0            | 0.0               | \$4,956                   | 2.5                           | 1.4                            |
| Men    | 20-24        | 823    | 9.5            | 0.0               | \$15,281                  | 3.0                           | 1.6                            |
| Men    | 25-34        | 1,963  | 22.7           | 0.0               | \$29,394                  | 3.3                           | 1.4                            |
| Men    | 35-44        | 1,638  | 18.9           | 0.0               | \$44,844                  | 3.4                           | 1.3                            |
| Men    | 45-54        | 1,446  | 16.7           | 0.0               | \$47,869                  | 3.5                           | 1.2                            |
| Men    | 55-64        | 1,609  | 18.6           | 0.0               | \$49,071                  | 3.6                           | 1.2                            |
| Men    | 65-Up        | 668    | 7.7            | 0.0               | \$32,763                  | 3.3                           | 1.1                            |
| Men    | N/A          | 2      | 0.0            | 0.0               | \$35,025                  | 2.5                           | 1.0                            |
| Men    | Total        | 8,666  | 100.0          | 44.4              | \$36,513                  | 3.3                           | 1.3                            |
| N/A    | N/A          | 1,814  | 100.0          | 0.0               | \$12,173                  | 2.1                           | 1.1                            |
| N/A    | Total        | 1,814  | 100.0          | 9.3               | \$12,173                  | 2.1                           | 1.1                            |
| Total  | 00-19        | 1,035  | 5.3            | 0.0               | \$4,674                   | 2.5                           | 1.4                            |
| Total  | 20-24        | 1,652  | 8.5            | 0.0               | \$14,396                  | 3.0                           | 1.6                            |
| Total  | 25-34        | 3,883  | 19.9           | 0.0               | \$26,218                  | 3.3                           | 1.4                            |
| Total  | 35-44        | 3,375  | 17.3           | 0.0               | \$38,283                  | 3.5                           | 1.3                            |
| Total  | 45-54        | 3,078  | 15.8           | 0.0               | \$41,014                  | 3.6                           | 1.3                            |
| Total  | 55-64        | 3,362  | 17.2           | 0.0               | \$41,934                  | 3.6                           | 1.2                            |
| Total  | 65-Up        | 1,336  | 6.8            | 0.0               | \$27,547                  | 3.4                           | 1.1                            |
| Total  | N/A          | 1,818  | 9.3            | 0.0               | \$12,206                  | 2.1                           | 1.1                            |
| Total  | Total        | 19,539 | 100.0          | 100.0             | \$29,984                  | 3.3                           | 1.3                            |