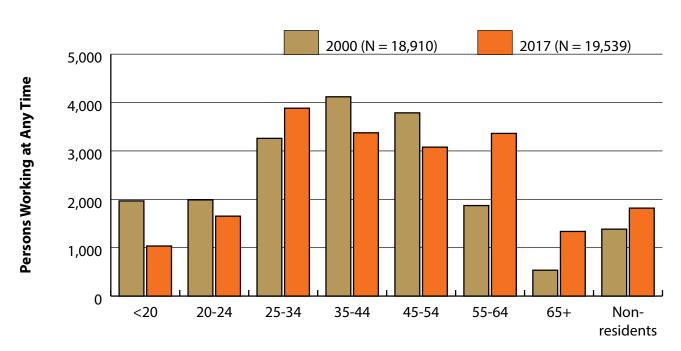

# Persons Working in Fremont County by Gender and Age, 2000-2017

Figure: Persons Working in Fremont County at Any Time by Gender, 2000-2017

Figure: Persons Working in Fremont County at Any Time by Age, 2000-2017