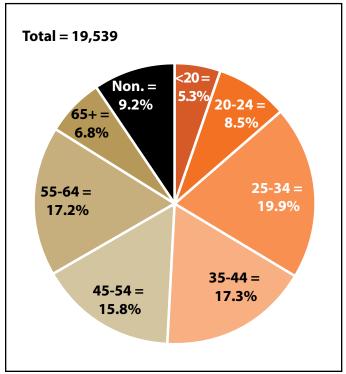

|              |        |        | Chan | ge   |
|--------------|--------|--------|------|------|
| Age          | 2016   | 2017   | N    | %    |
| 00-19        | 1,102  | 1,035  | -67  | -6.1 |
| 20-24        | 1,772  | 1,652  | -120 | -6.8 |
| 25-34        | 4,020  | 3,883  | -137 | -3.4 |
| 35-44        | 3,451  | 3,375  | -76  | -2.2 |
| 45-54        | 3,246  | 3,078  | -168 | -5.2 |
| 55-64        | 3,399  | 3,362  | -37  | -1.1 |
| 65-Up        | 1,323  | 1,336  | 13   | 1.0  |
| Nonresidents | 1,617  | 1,818  | 201  | 12.4 |
| Total        | 19,930 | 19,539 | -391 | -2.0 |

Note: Persons worked at any time during the year.

County Determination: Based on county of employment in which the person made the most money in the year.

| Gender | Age<br>Group | Number | Age<br>Percent | Gender<br>Percent | Average<br>Annual<br>Wage | Average<br>Quarters<br>Worked | Average<br>Annual<br>Employers |
|--------|--------------|--------|----------------|-------------------|---------------------------|-------------------------------|--------------------------------|
| Women  | 00-19        | 518    | 5.7            | 0.0               | \$4,392                   | 2.6                           | 1.4                            |
| Women  | 20-24        | 829    | 9.2            | 0.0               | \$13,517                  | 3.1                           | 1.6                            |
| Women  | 25-34        | 1,920  | 21.2           | 0.0               | \$22,971                  | 3.3                           | 1.4                            |
| Women  | 35-44        | 1,737  | 19.2           | 0.0               | \$32,096                  | 3.5                           | 1.3                            |
| Women  | 45-54        | 1,632  | 18.0           | 0.0               | \$34,939                  | 3.6                           | 1.3                            |
| Women  | 55-64        | 1,753  | 19.4           | 0.0               | \$35,384                  | 3.6                           | 1.2                            |
| Women  | 65-Up        | 668    | 7.4            | 0.0               | \$22,331                  | 3.4                           | 1.1                            |
| Women  | N/A          | 2      | 0.0            | 0.0               | \$19,327                  | 2.5                           | 1.0                            |
| Women  | Total        | 9,059  | 100.0          | 46.4              | \$27,303                  | 3.4                           | 1.3                            |
| Men    | 00-19        | 517    | 6.0            | 0.0               | \$4,956                   | 2.5                           | 1.4                            |
| Men    | 20-24        | 823    | 9.5            | 0.0               | \$15,281                  | 3.0                           | 1.6                            |
| Men    | 25-34        | 1,963  | 22.7           | 0.0               | \$29,394                  | 3.3                           | 1.4                            |
| Men    | 35-44        | 1,638  | 18.9           | 0.0               | \$44,844                  | 3.4                           | 1.3                            |
| Men    | 45-54        | 1,446  | 16.7           | 0.0               | \$47,869                  | 3.5                           | 1.2                            |
| Men    | 55-64        | 1,609  | 18.6           | 0.0               | \$49,071                  | 3.6                           | 1.2                            |
| Men    | 65-Up        | 668    | 7.7            | 0.0               | \$32,763                  | 3.3                           | 1.1                            |
| Men    | N/A          | 2      | 0.0            | 0.0               | \$35,025                  | 2.5                           | 1.0                            |
| Men    | Total        | 8,666  | 100.0          | 44.4              | \$36,513                  | 3.3                           | 1.3                            |
| N/A    | N/A          | 1,814  | 100.0          | 0.0               | \$12,173                  | 2.1                           | 1.1                            |
| N/A    | Total        | 1,814  | 100.0          | 9.3               | \$12,173                  | 2.1                           | 1.1                            |
| Total  | 00-19        | 1,035  | 5.3            | 0.0               | \$4,674                   | 2.5                           | 1.4                            |
| Total  | 20-24        | 1,652  | 8.5            | 0.0               | \$14,396                  | 3.0                           | 1.6                            |
| Total  | 25-34        | 3,883  | 19.9           | 0.0               | \$26,218                  | 3.3                           | 1.4                            |
| Total  | 35-44        | 3,375  | 17.3           | 0.0               | \$38,283                  | 3.5                           | 1.3                            |
| Total  | 45-54        | 3,078  | 15.8           | 0.0               | \$41,014                  | 3.6                           | 1.3                            |
| Total  | 55-64        | 3,362  | 17.2           | 0.0               | \$41,934                  | 3.6                           | 1.2                            |
| Total  | 65-Up        | 1,336  | 6.8            | 0.0               | \$27,547                  | 3.4                           | 1.1                            |
| Total  | N/A          | 1,818  | 9.3            | 0.0               | \$12,206                  | 2.1                           | 1.1                            |
| Total  | Total        | 19,539 | 100.0          | 100.0             | \$29,984                  | 3.3                           | 1.3                            |