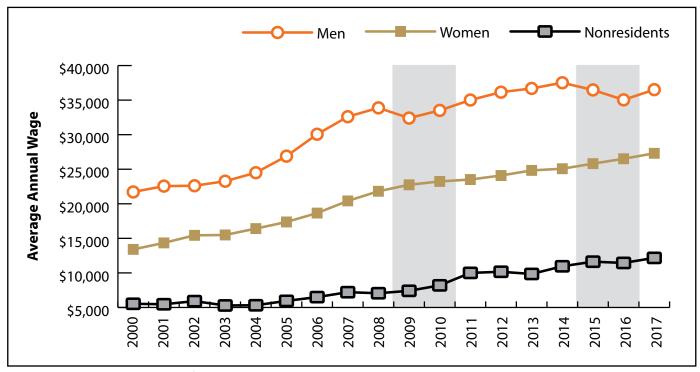

## Wages for Persons Working in Fremont County by Gender, 2000-2017

Figure: Average Annual Wage for Persons Working in Fremont County at Any Time by Age, 2000-2017

Figure: Women's Average Annual Wages as a Percent of Men's Wages for Persons Working in Fremont County at Any Time by Age, 2000-2017