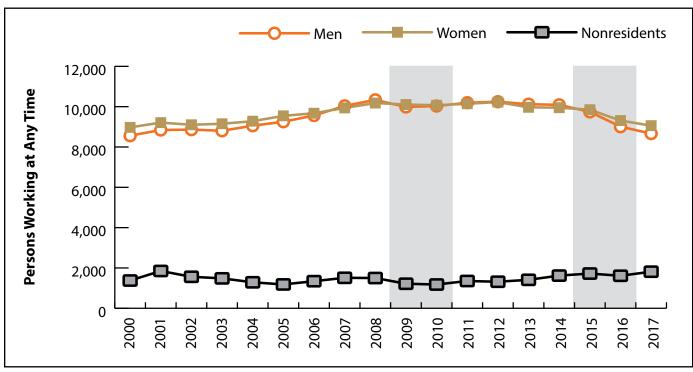

# Persons Working in Fremont County by Gender and Age, 2000-2017

Figure: Persons Working in Fremont County at Any Time by Gender, 2000-2017

Figure: Persons Working in Fremont County at Any Time by Age, 2000-2017

Note: Nonresidents are individuals for whom demographic data are not available. Shaded areas indicate periods of economic downturn: 2009Q1-2010Q1 and 2015Q2-2016Q4. Source: Demographics of Persons Working in Wyoming by County, Industry, Age, & Gender, 2000-2017.Research & Planning, Wyoming Department of Workforce Services. Prepared by M. Moore, Research & Planning, WY DWS, 6/12/18.