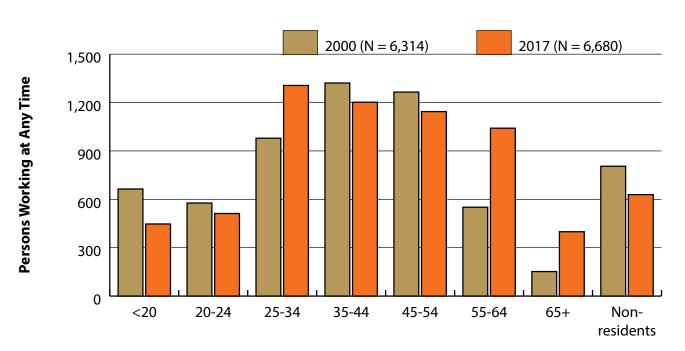

# Persons Working in Converse County by Gender and Age, 2000-2017

Figure: Persons Working in Converse County at Any Time by Gender, 2000-2017

Figure: Persons Working in Converse County at Any Time by Age, 2000-2017

Note: Nonresidents are individuals for whom demographic data are not available. Shaded areas indicate periods of economic downturn: 2009Q1-2010Q1 and 2015Q2-2016Q4. Source: Demographics of Persons Working in Wyoming by County, Industry, Age, & Gender, 2000-2017.Research & Planning, Wyoming Department of Workforce Services. Prepared by M. Moore, Research & Planning, WY DWS, 6/12/18.