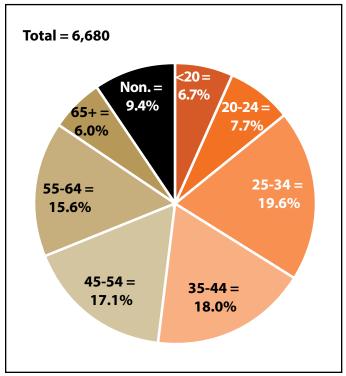

|              |       |       | Change |      |
|--------------|-------|-------|--------|------|
| Age          | 2016  | 2017  | N      | %    |
| 00-19        | 457   | 447   | -10    | -2.2 |
| 20-24        | 562   | 512   | -50    | -8.9 |
| 25-34        | 1,423 | 1,306 | -117   | -8.2 |
| 35-44        | 1,233 | 1,202 | -31    | -2.5 |
| 45-54        | 1,236 | 1,144 | -92    | -7.4 |
| 55-64        | 1,077 | 1,041 | -36    | -3.3 |
| 65-Up        | 432   | 399   | -33    | -7.6 |
| Nonresidents | 643   | 629   | -14    | -2.2 |
| Total        | 7,063 | 6,680 | -383   | -5.4 |