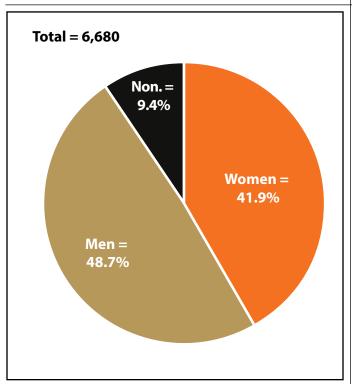

|              |       |       | Change |      |  |
|--------------|-------|-------|--------|------|--|
| Gender       | 2016  | 2017  | N      | %    |  |
| Women        | 2,943 | 2,800 | -143   | -4.9 |  |
| Men          | 3,478 | 3,252 | -226   | -6.5 |  |
| Nonresidents | 642   | 628   | -14    | -2.2 |  |
| Total        | 7,063 | 6,680 | -383   | -5.4 |  |