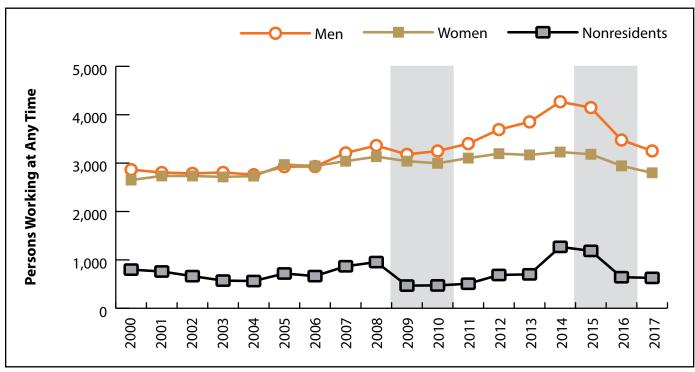

# Persons Working in Converse County by Gender and Age, 2000-2017

Figure: Persons Working in Converse County at Any Time by Gender, 2000-2017

Figure: Persons Working in Converse County at Any Time by Age, 2000-2017

Note: Nonresidents are individuals for whom demographic data are not available. Shaded areas indicate periods of economic downturn: 2009Q1-2010Q1 and 2015Q2-2016Q4. Source: Demographics of Persons Working in Wyoming by County, Industry, Age, & Gender, 2000-2017.Research & Planning, Wyoming Department of Workforce Services. Prepared by M. Moore, Research & Planning, WY DWS, 6/12/18.