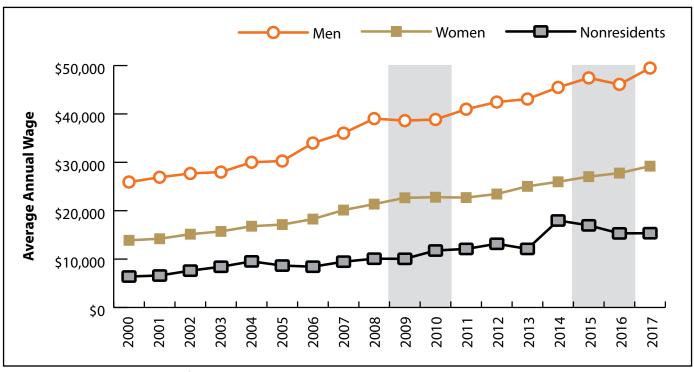

# Wages for Persons Working in Converse County by Gender, 2000-2017

Figure: Average Annual Wage for Persons Working in Converse County at Any Time by Age, 2000-2017

Figure: Women's Average Annual Wages as a Percent of Men's Wages for Persons Working in Converse County at Any Time by Age, 2000-2017

Note: Nonresidents are individuals for whom demographic data are not available. Shaded areas indicate periods of economic downturn: 2009Q1-2010Q1 and 2015Q2-2016Q4. Source: Demographics of Persons Working in Wyoming by County, Industry, Age, & Gender, 2000-2017.Research & Planning, Wyoming Department of Workforce Services. Prepared by M. Moore, Research & Planning, WY DWS, 6/12/18.