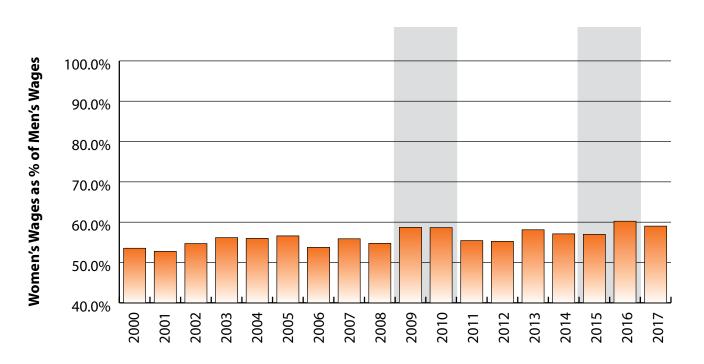

#### Women's Wages as % of Men's Wages

Converse County: 59.0%

Total: 62.7%

Figure: Average Annual Wages by Gender, 2017

Figure: Persons Working by Age, 2017

Note: Nonresidents are individuals for whom demographic data are not available. Source: Demographics of Persons Working in Wyoming by County, Industry, Age, & Gender, 2000-2017.Research & Planning, Wyoming Department of Workforce Services. Prepared by M. Moore, Research & Planning, WY DWS, 6/12/18.

# Wages for Persons Working in Converse County by Gender, 2000-2017

Figure: Average Annual Wage for Persons Working in Converse County at Any Time by Age, 2000-2017

Figure: Women's Average Annual Wages as a Percent of Men's Wages for Persons Working in Converse County at Any Time by Age, 2000-2017

Note: Nonresidents are individuals for whom demographic data are not available. Shaded areas indicate periods of economic downturn: 2009Q1-2010Q1 and 2015Q2-2016Q4. Source: Demographics of Persons Working in Wyoming by County, Industry, Age, & Gender, 2000-2017.Research & Planning, Wyoming Department of Workforce Services. Prepared by M. Moore, Research & Planning, WY DWS, 6/12/18.