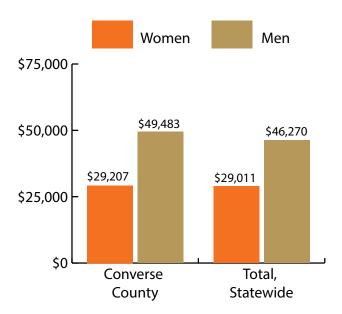

#### Women's Wages as % of Men's Wages

Converse County: 59.0%

Total: 62.7%

Figure: Average Annual Wages by Gender, 2017

Figure: Persons Working by Age, 2017

Note: Nonresidents are individuals for whom demographic data are not available. Source: Demographics of Persons Working in Wyoming by County, Industry, Age, & Gender, 2000-2017.Research & Planning, Wyoming Department of Workforce Services. Prepared by M. Moore, Research & Planning, WY DWS, 6/12/18.