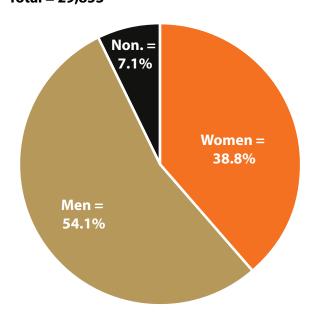

Total = 29,853

Figure: Persons Working by Gender, 2017

Figure: Persons Working by Age, 2017

Note: Nonresidents are individuals for whom demographic data are not available. Source: Demographics of Persons Working in Wyoming by County, Industry, Age, & Gender, 2000-2017.Research & Planning, Wyoming Department of Workforce Services. Prepared by M. Moore, Research & Planning, WY DWS, 6/12/18.

#### Campbell County at a Glance, 2017

Demographics of Persons Working in Wyoming by County, Industry, Age, & Gender, 2000-2017

Table: Total Number of Persons Working in Campbell County, WY, at Any Time by Gender and Age, 2016-2017 Change Gender 2016 2017 Ν % Women 12.139 11.572 -567 -4.7 Men 17,371 16,152 1,219 -7.0 Nonresidents 1,854 2,129 275 14.8 Total 31,364 29,853 -1,511 -4.8 Change 2016 2017 Ν % Age 00-19 1,689 1,747 58 3.4 -296 20-24 2,818 -10.5 2,522 25-34 7,265 6,649 -616 -8.5 35-44 6,381 6,195 -186 -2.9 -9.9 45-54