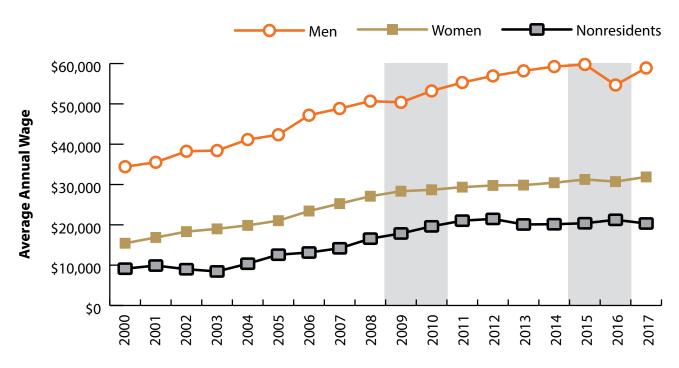

## Wages for Persons Working in Campbell County by Gender, 2000-2017

Figure: Average Annual Wage for Persons Working in Campbell County at Any Time by Age, 2000-2017

Figure: Women's Average Annual Wages as a Percent of Men's Wages for Persons Working in Campbell County at Any Time by Age, 2000-2017

Note: Nonresidents are individuals for whom demographic data are not available. Shaded areas indicate periods of economic downturn: 2009Q1-2010Q1 and 2015Q2-2016Q4. Source: Demographics of Persons Working in Wyoming by County, Industry, Age, & Gender, 2000-2017.Research & Planning, Wyoming Department of Workforce Services. Prepared by M. Moore, Research & Planning, WY DWS, 6/12/18.