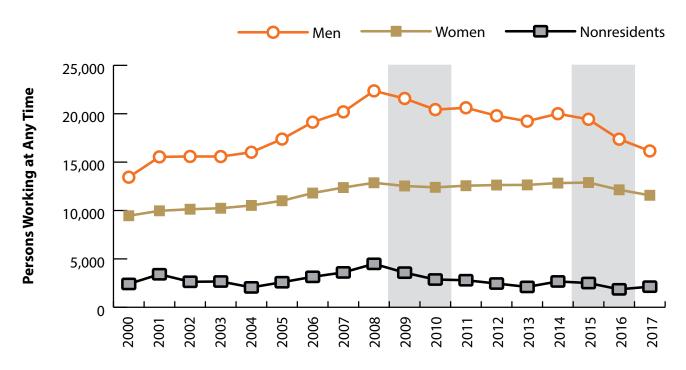

# Persons Working in Campbell County by Gender and Age, 2000-2017

Figure: Persons Working in Campbell County at Any Time by Gender, 2000-2017

Figure: Persons Working in Campbell County at Any Time by Age, 2000-2017

Note: Nonresidents are individuals for whom demographic data are not available. Shaded areas indicate periods of economic downturn: 2009Q1-2010Q1 and 2015Q2-2016Q4. Source: Demographics of Persons Working in Wyoming by County, Industry, Age, & Gender, 2000-2017.Research & Planning, Wyoming Department of Workforce Services. Prepared by M. Moore, Research & Planning, WY DWS, 6/12/18.