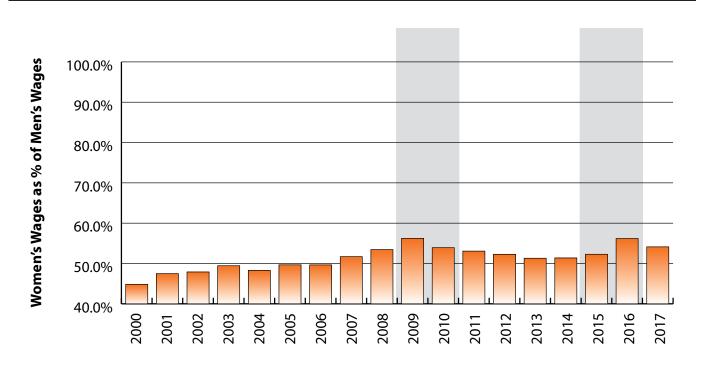

## Wages for Persons Working in Campbell County by Gender, 2000-2017

Figure: Average Annual Wage for Persons Working in Campbell County at Any Time by Age, 2000-2017

Figure: Women's Average Annual Wages as a Percent of Men's Wages for Persons Working in Campbell County at Any Time by Age, 2000-2017

Note: Nonresidents are individuals for whom demographic data are not available. Shaded areas indicate periods of economic downturn: 2009Q1-2010Q1 and 2015Q2-2016Q4. Source: Demographics of Persons Working in Wyoming by County, Industry, Age, & Gender, 2000-2017.Research & Planning, Wyoming Department of Workforce Services. Prepared by M. Moore, Research & Planning, WY DWS, 6/12/18.