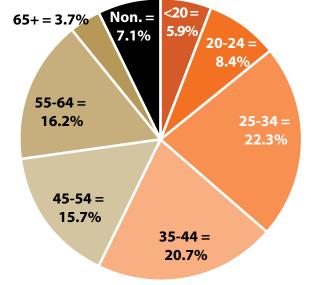

Total = 29,853

Figure: Persons Working by Gender, 2017

Figure: Persons Working by Age, 2017

Note: Nonresidents are individuals for whom demographic data are not available. Source: Demographics of Persons Working in Wyoming by County, Industry, Age, & Gender, 2000-2017.Research & Planning, Wyoming Department of Workforce Services. Prepared by M. Moore, Research & Planning, WY DWS, 6/12/18.

#### Campbell County at a Glance, 2017

Demographics of Persons Working in Wyoming by County, Industry, Age, & Gender, 2000-2017

Table: Total Number of Persons Working in Campbell County, WY, at Any Time by Gender and Age, 2016-2017 Change Gender 2016 2017 Ν % Women 12.139 11.572 -567 -4.7 Men 17,371 16,152 1,219 -7.0 Nonresidents 1,854 2,129 275 14.8 Total 31,364 29,853 -1,511 -4.8 Change 2016 2017 Ν % Age 00-19 1,689 1,747 58 3.4 -296 20-24 2,818 -10.5 2,522 25-34 7,265 6,649 -616 -8.5 35-44 6,381 6,195 -186 -2.9 -9.9 45-54