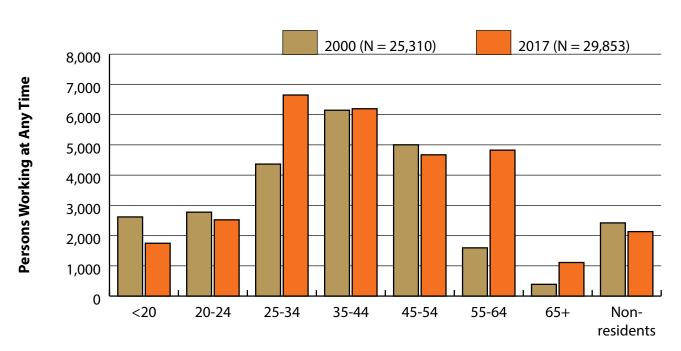

# Persons Working in Campbell County by Gender and Age, 2000-2017

Figure: Persons Working in Campbell County at Any Time by Gender, 2000-2017

Figure: Persons Working in Campbell County at Any Time by Age, 2000-2017

Note: Nonresidents are individuals for whom demographic data are not available. Shaded areas indicate periods of economic downturn: 2009Q1-2010Q1 and 2015Q2-2016Q4. Source: Demographics of Persons Working in Wyoming by County, Industry, Age, & Gender, 2000-2017.Research & Planning, Wyoming Department of Workforce Services. Prepared by M. Moore, Research & Planning, WY DWS, 6/12/18.