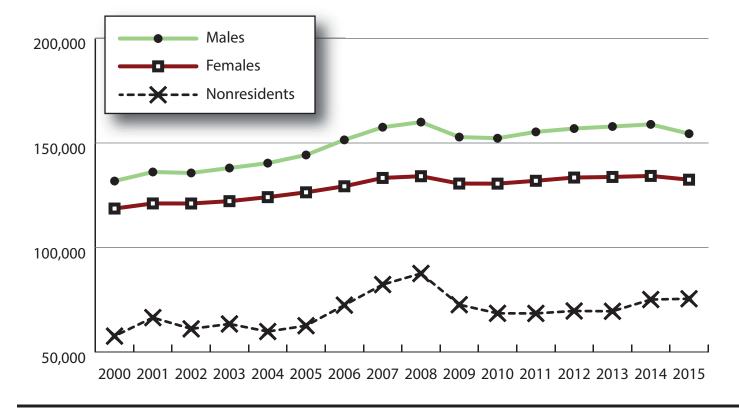

Total Number of Persons Working in All Industries at Any Time by Gender, 2000-2015