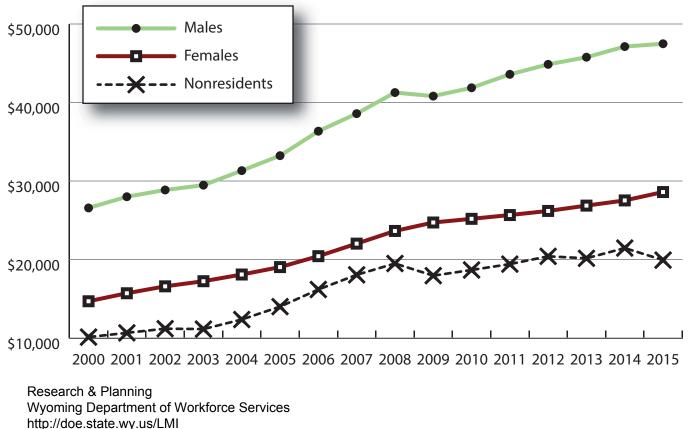

### Average Annual Earnings for Persons Working in All Industries at Any Time by Gender, 2000-2015

Prepared by T Glover and M Moore, 10/14/2016