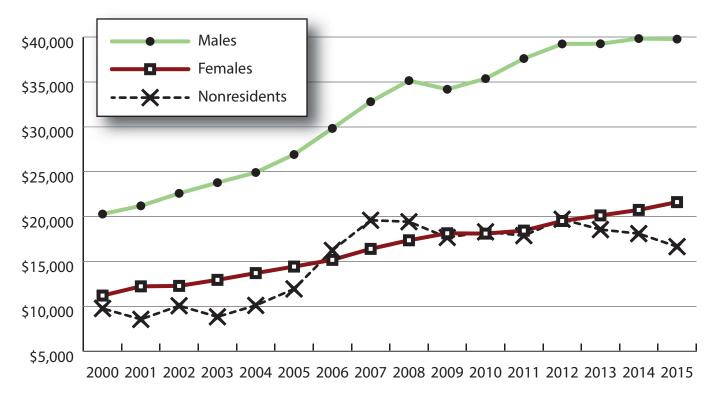

### Average Annual Earnings for Persons Working in Other Services at Any Time by Gender, 2000-2015