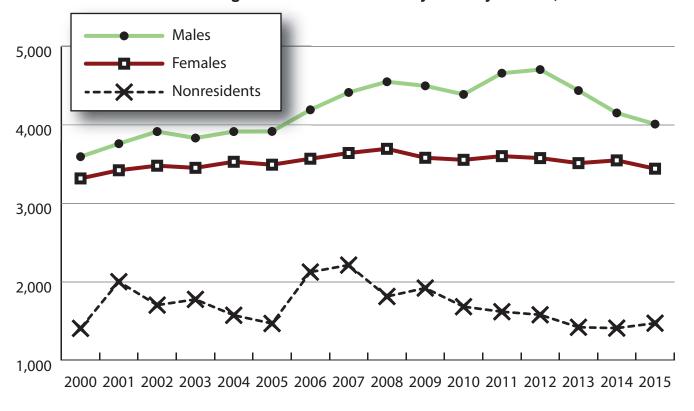

#### Total Number of Persons Working in Other Services at Any Time by Gender, 2000-2015