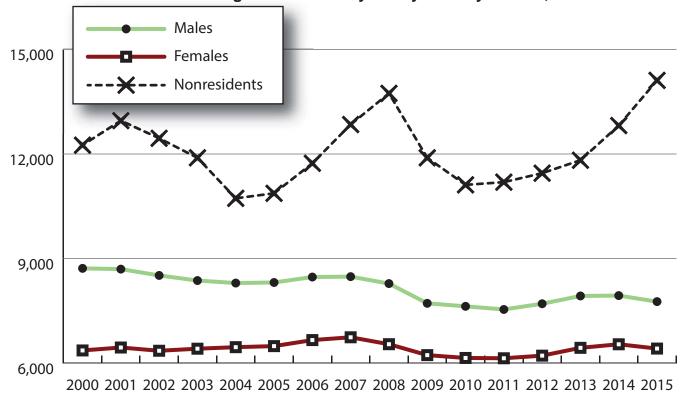

#### Total Number of Persons Working in Teton County at Any Time by Gender, 2000-2015