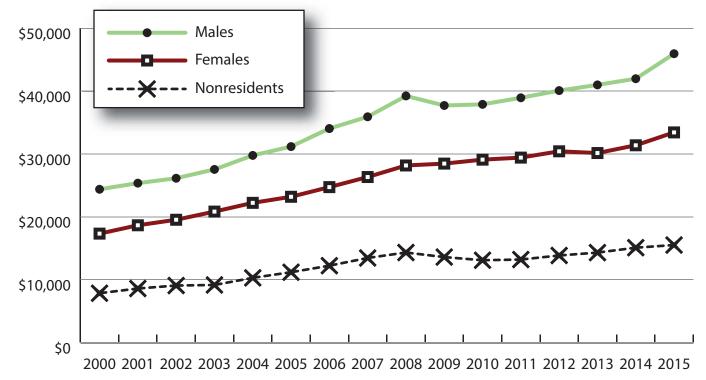

#### Average Annual Earnings for Persons Working in Teton County at Any Time by Gender, 2000-2015