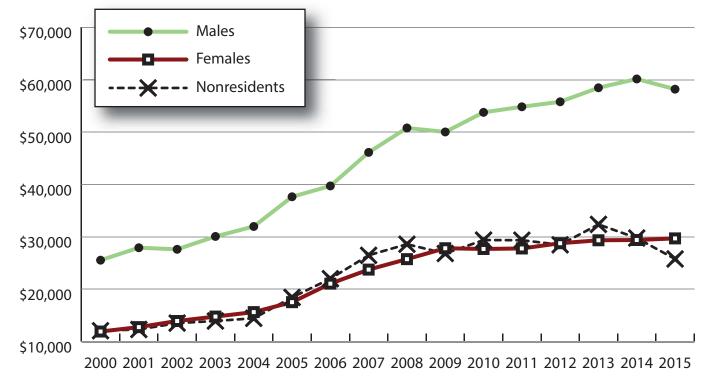

#### Average Annual Earnings for Persons Working in Sublette County at Any Time by Gender, 2000-2015