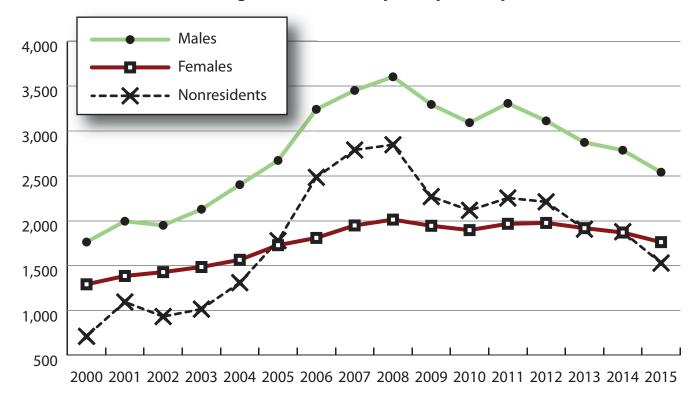

#### Total Number of Persons Working in Sublette County at Any Time by Gender, 2000-2015