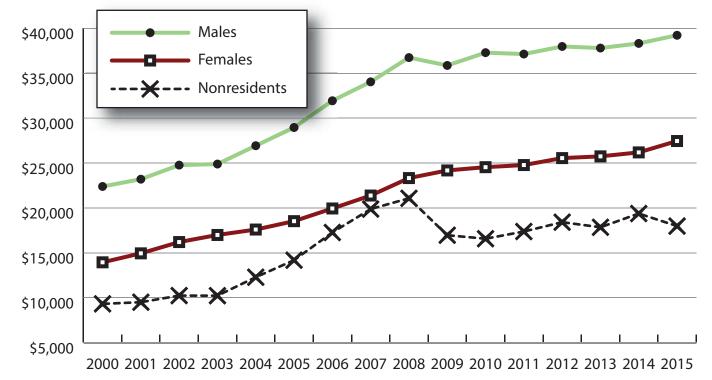

#### Average Annual Earnings for Persons Working in Sheridan County at Any Time by Gender, 2000-2015