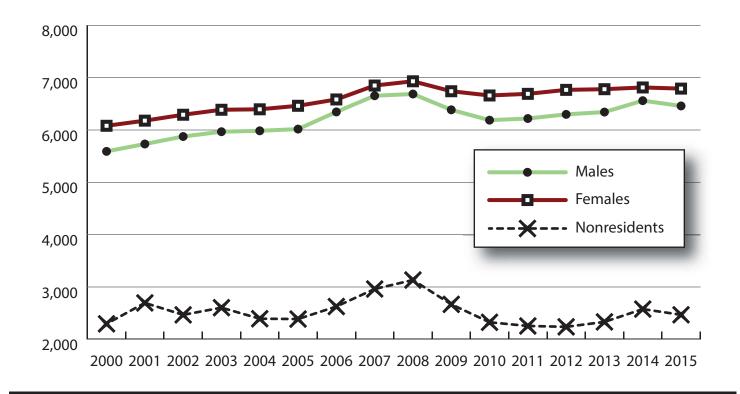

#### Total Number of Persons Working in Sheridan County at Any Time by Gender, 2000-2015