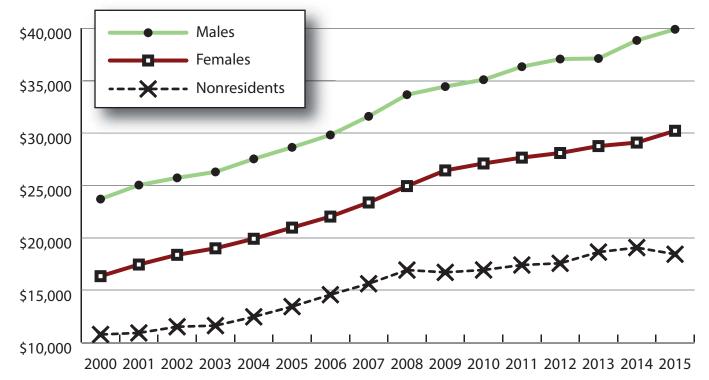

#### Average Annual Earnings for Persons Working in Laramie County at Any Time by Gender, 2000-2015