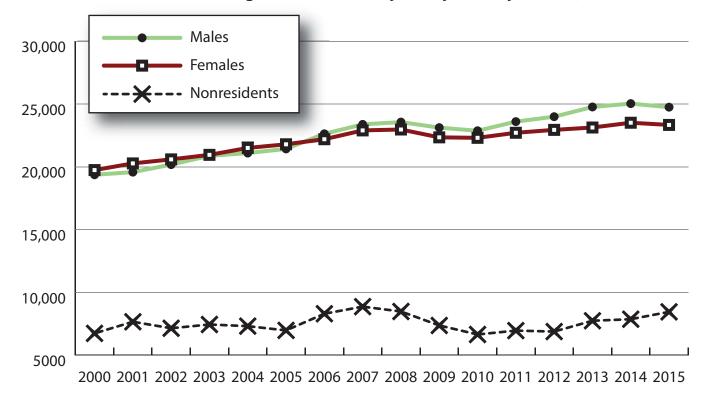

#### Total Number of Persons Working in Laramie County at Any Time by Gender, 2000-2015