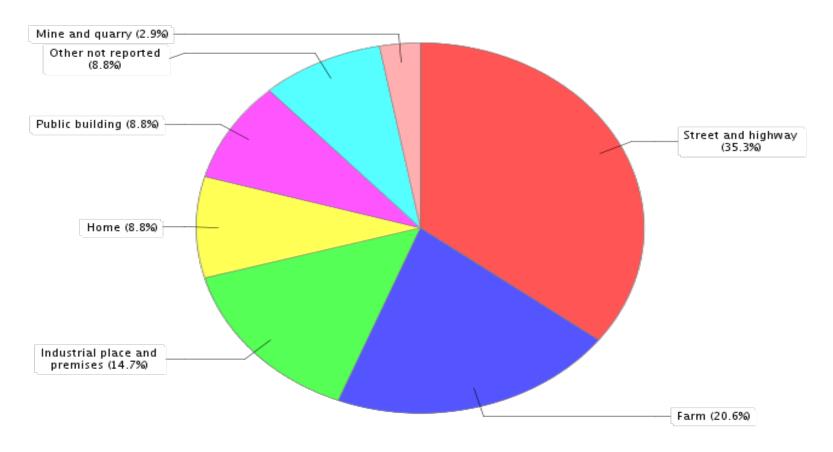

Figure 2

Fatal work injuries by location, all ownerships, Wyoming, 2015 (34 total fatal injuries)

[SOURCE: U.S. Bureau of Labor Statistics, U.S. Department of Labor, 2016]

Figure 2

Fatal work injuries by location, all ownerships, Wyoming, 2015 (34 total fatal injuries)

[SOURCE: U.S. Bureau of Labor Statistics, U.S. Department of Labor, 2016]

| Street & highway            | 12 |
|-----------------------------|----|
| Farm                        | 7  |
| Industrial place & premises | 5  |
| Home                        | 3  |
| Public building             | 3  |
| Other not reported          | 3  |
| Mine & quarry               | 1  |